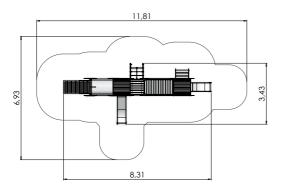

<image>

10,38

13,88

17,09

LM300-3 Multi Activity Centre HARBOUR Mini

LM300-1 Multi Activity Centre HARBOUR Maxi

LM311-1 Play Centre MARGOT

RS101 CHEESE WALL