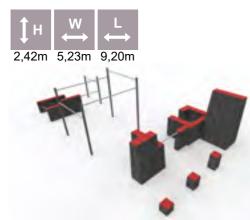

-----------|
| 12+ | 3   | 1,85m      | 2,89m  | 3,18m                               |



BFCH-02-12-15 3D set B





#### BFCH-02-04-12 3D set D







STREET WORKOUT

235



#### BFCH-02-04-05 3D set C

| **  | ÷. | 1н    | ₩<br>↔ | $\stackrel{L}{\longleftrightarrow}$ |
|-----|----|-------|--------|-------------------------------------|
| 12+ | 3  | 1,85m | 2,42m  | 2,57m                               |



#### BFCH03 Surfboard





BFCH05 Seated Pedal Trainer





BFCH08 Waist Movement Trainer



#### BFCH04 Space Walker





BFCH06 Arm Wheel





#### BFCH10 Wab Board





BFCH12 Elliptical Cross Trainer





#### BFCH14 Taiji Wheels





#### BFCH18 Bicycle



#### BFCH13 Parallel Bars





#### BFCH15 Riding Trainer



## BFCH19 Rowing Trainer





## PARKOUR

#### PAR101 PARKOUR S



PAR102 PARKOUR M



#### PAR103 PARKOUR L





PAR104 PARKOUR XS



#### PAR203 PARKOUR PRO S





PAR202 PARKOUR PRO M



PAR201 PARKOUR PRO L





VP001 Shelter with wooden floor, 3x4m (two walls and plastic roof)





VP003 3x6 Shelter with wooden floor (two walls and plastic roof)





VP010 Shelter with wooden floor, 4x4,9m





VP006 4x6 Shelter (plastic roof and two walls)









VP004 3x6 Shelter (plastic roof and two walls)

| *** | <u> </u> | ‡н    | ₩<br>↔ | $\stackrel{L}{\longleftrightarrow}$ |
|-----|----------|-------|--------|-------------------------------------|
| 1+  | 15-30    | 2,84m | 3,00m  | 6,00m                               |



VP005 4x6 Shelter with wooden floor (two walls and plastic roof)





**VP007 SHELTER** 3 walls, 4x6m M 33 10-20 2,50m 4,00m 6,00m

1