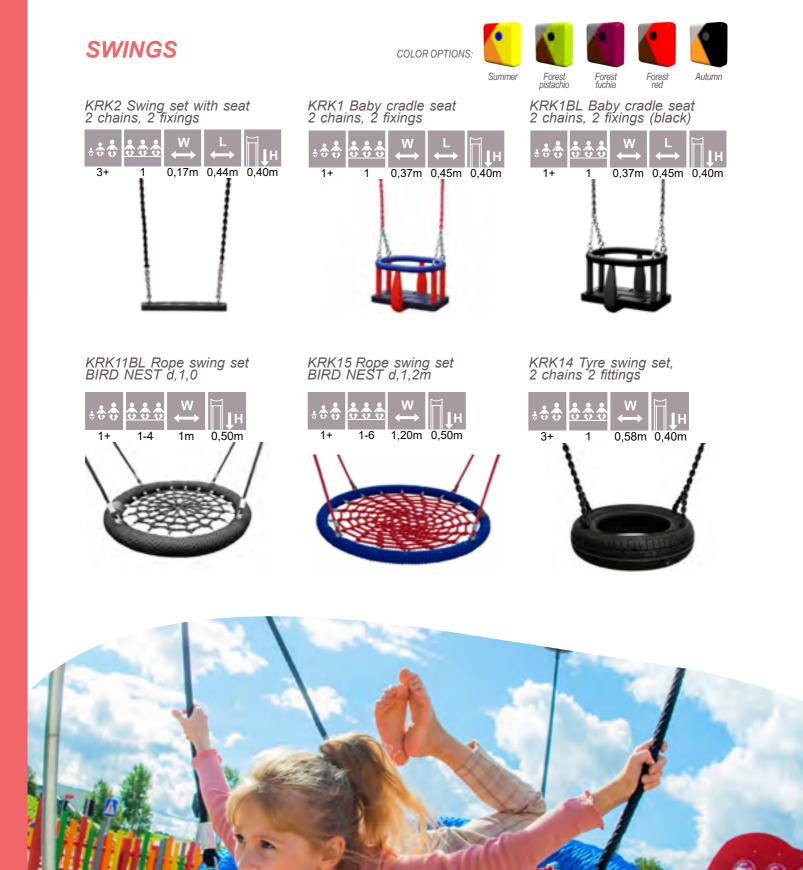

## **SWINGS**

K005 Swing BELL-FLOWER 1 place (without seat and fittings)

K002 Swing BELL-FLOWER 2 places (without seats and fittings)

K115 Swing BELL-FLOWER 3 places (1+2) (without seats and fittings)

K008 Swing BELL-FLOWER 4 places (without seats and fittings)

1+

1

2,50m 2,52m 2,49m 1,35m

SWINGS

# **SWINGS**

K113 Swing BABY SNAIL (without seat)

K113-3 Swing BABY SNAIL 2 seats (without seats)

W

1,71m 1,00m 2,61m 0,92m

H

1+

1

K113-5 Swing BABY SNAIL 3 seats (without seats)

A