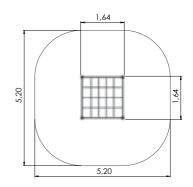

MM177 Playship EMILY

LM301 Playship GRANT

MM128 Playship LUCY (wide slide)

6-15 3,02m 2,21m 6,91m 1,92m

MM125 Playship SKIFF

MM125-1 Playship SKIFF mini

LM136 Playship TUGBOAT

LM127 Playship JENNY