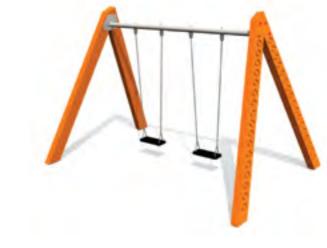

## **SWINGS**

K005 Swing BELL-FLOWER 1 place (without seat and fittings)

K002 Swing BELL-FLOWER 2 places (without seats and fittings)

K115 Swing BELL-FLOWER 3 places (1+2) (without seats and fittings)

K008 Swing BELL-FLOWER 4 places (without seats and fittings)

1+

1

2,50m 2,52m 2,49m 1,35m

SWINGS