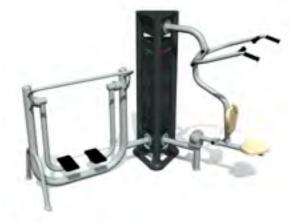

TKR001 Balance Eqipment COMPASS

TKR001S Balance Equipment COMPASS small

BALANCING, EXERCISE

RK03 Trapezes of three heights

TSV001-1 Hang bars 2 places

TSV001 Hang bars

TSV002 Parallel bars

TSV003 Push-up bars

TSV004 Abdominal training equipment

TSV005 Hanging track TSV005S Hanging track low

BALANCING, EXERCISE

TSV007 Jumping track

TSV012 Outdoor exercise complex 3

TSV013 Outdoor exercise complex 4

TSV013-1 Outdoor exercise complex 4.1