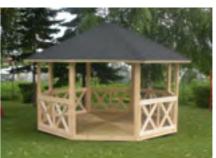

VP005 4x6 Shelter with wooden floor (two walls and plastic roof)

**VP007 SHELTER** 3 walls, 4x6m M 33 10-20 2,50m 4,00m 6,00m

1+