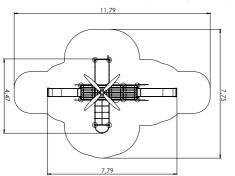

### **PIRATE WORLD** COLOR OPTIONS:

NW202 P COX

NW210 P MORGAN

MM116 P Pirate ship BLACK DRAGON

MM177 P Playship AMITY

MM126 P Pirate ship RISING SUN

MM127 P Pirate ship FANCY

**PIRATE WORLD** COLOR OPTIONS:

LM006-1 P Play Centre ROCKING HORSE

MM128 P Pirate ship JOHN VAAGE (wide slide)

MM128-2 P Pirate ship ALEXANDER VAAGE

MM136 TUGBOAT

LM301 P Pirate ship LIBERTY

Н

W

MM119 P Pirate ship NIGHT RAMBLER

MM118 P Playship BLACK JOKE

**PIRATE WORLD** COLOR OPTIONS:

RS310 P Play Centre PIRATE DAVIS

K200 P MF Stand on see-saw HOOK

KM005 P Carousel SWORD

KM001 P Carousel DOUBLOON

VLI52 P Spring swing BOWL

VLI44 P Spring swing BLACK

TKR001 P Balancing equipment PIRATE COMPASS

K002 P Swing DUCAT 2 places (without seats and fittings)

K008 P Swing DUCAT 4 places (without seats and fittings)

K009 P Swing DUCAT 6 places steel groundfixings (without seats and fittings)