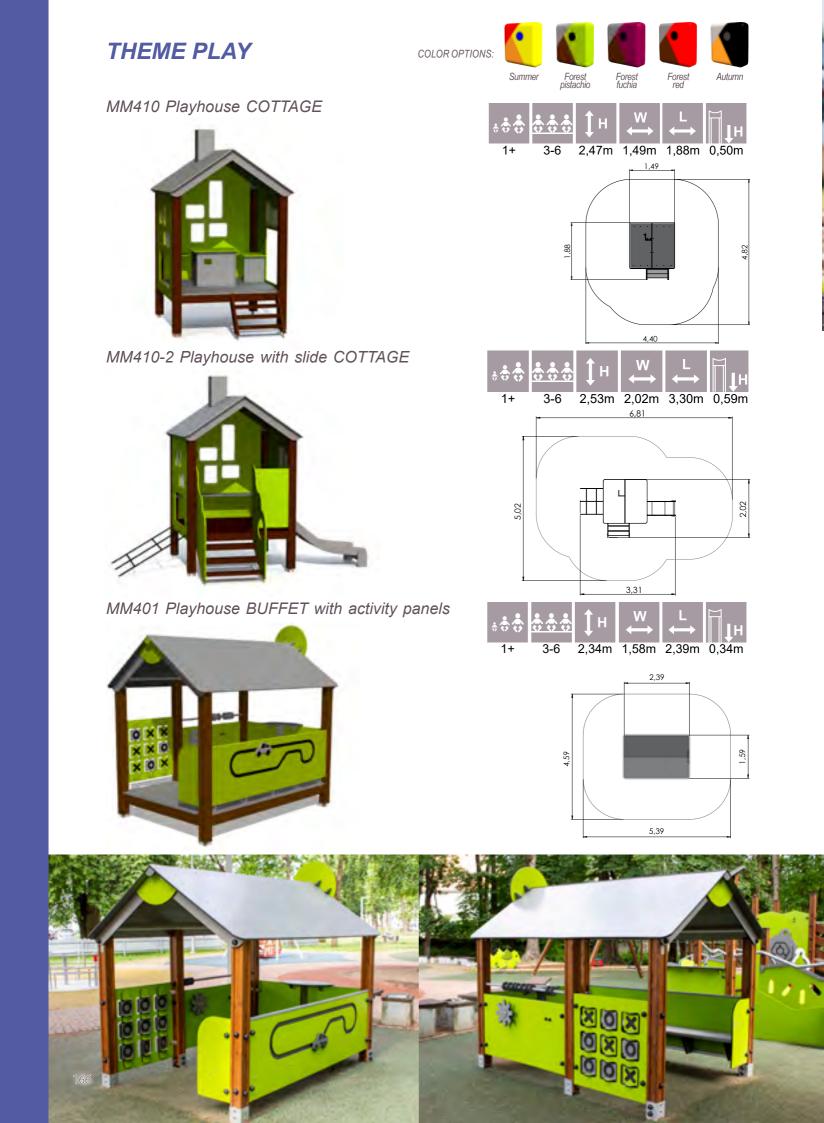

K105 See-saw TODDLER 2 seats with backrests

K104 See-saw TODDLER 4 seats

K108 See-saw 4 seats

2

3,95

MM001 Playhouse KIOSK

MM301 Playhouse APPLE

MM302 Playhouse APPLE with BUSHES