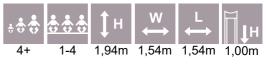

#### AMAZON

AM010

AMAZON

AM012

AM013

| *** | ÷.  | ‡н    | ₩<br>↔ | L<br>↔ | ∏↓н   |
|-----|-----|-------|--------|--------|-------|
| 4+  | 4-8 | 3,34m | 2,86m  | 33,54m | 2,00m |

2,85

is i