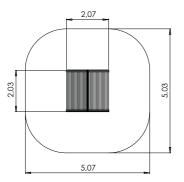

### AW06 Activity wall CLOCK & COUNTER

| * <b>* *</b> | ÷.  | <b>1</b> н | ₩<br>↔ | $\stackrel{L}{\longleftrightarrow}$ |
|--------------|-----|------------|--------|-------------------------------------|
| 4+           | 2-4 | 1,10m      | 0,10m  | 1,80m                               |