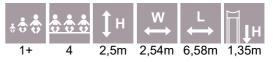

#### AMAZON

AM010

AMAZON

AM012

AM013

| *** | ÷.  | ‡н    | ₩<br>↔ | L<br>↔ | ∏↓н   |
|-----|-----|-------|--------|--------|-------|
| 4+  | 4-8 | 3,34m | 2,86m  | 33,54m | 2,00m |

2,85

is i