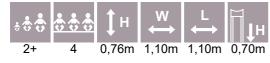

MM140-1 Gas station

MK01 Mud kitchen

| * <b>**</b> | *** | 1н    | ₩<br>↔ | $\stackrel{L}{\longleftrightarrow}$ | Ė |
|-------------|-----|-------|--------|-------------------------------------|---|
| 1+          | 4-8 | 1,31m | 0,66m  | 4,37m                               |   |