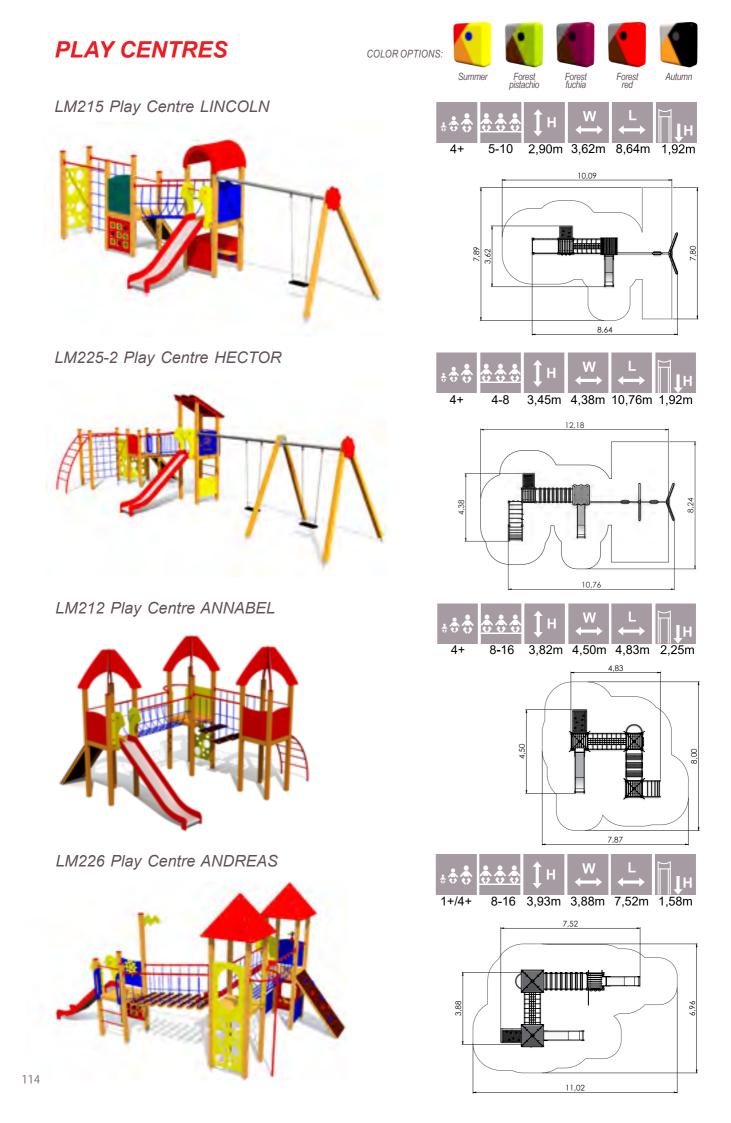

#### TABLE OF CONTENTS

| OUR STORY                  | 4   |
|----------------------------|-----|
| Series                     |     |
| TRIBUTE TO WILDLIFE        | 9   |
| осто                       | 21  |
| AMAZON                     | 29  |
| WATER WORLD                |     |
| PIRATE WORLD               | 51  |
| ZODIAC                     | 63  |
| FARM                       | 75  |
| URBAN                      | 79  |
| Playground equipment       |     |
| PLAY CENTRES               | 83  |
| CLIMBING FRAMES            | 125 |
| SWINGS                     | 143 |
| SPRING SWINGS AND SEE-SAWS | 155 |
| THEME PLAY                 | 165 |
| SANDBOXES                  | 191 |
| CAROUSELS                  | 197 |
| BALANCING AND EXERCISE     | 203 |
| PLAY ELEMENTS              | 221 |
| SPORTS EQUIPMENT           | 223 |
| STREET WORKOUT             |     |
| PARKOUR                    | 239 |
| OUTDOOR FURNITURE          | 241 |
| SKATEPARKS                 | 251 |