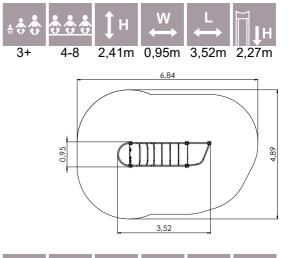

## **SWINGS**

K005 Swing BELL-FLOWER 1 place (without seat and fittings)

K002 Swing BELL-FLOWER 2 places (without seats and fittings)

K115 Swing BELL-FLOWER 3 places (1+2) (without seats and fittings)

K008 Swing BELL-FLOWER 4 places (without seats and fittings)

1+

1

2,50m 2,52m 2,49m 1,35m

SWINGS