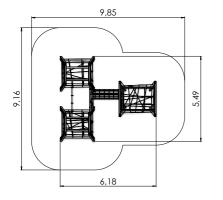

<image>

10,38

13,88

17,09

LM300-3 Multi Activity Centre HARBOUR Mini

LM300-1 Multi Activity Centre HARBOUR Maxi

LM311-1 Play Centre MARGOT

RS101 CHEESE WALL