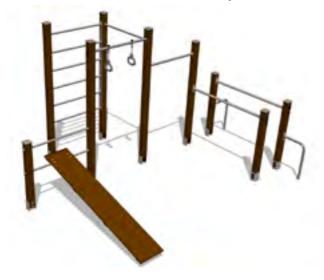

TKR001 Balance Eqipment COMPASS

TKR001S Balance Equipment COMPASS small

BALANCING, EXERCISE

RK03 Trapezes of three heights

TSV001-1 Hang bars 2 places

TSV001 Hang bars

TSV002 Parallel bars

TSV003 Push-up bars