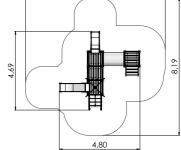

#### осто

OCT108 Climbing tower high

OCT109 Climbing tower

5,06

6,20

2,86m 3,20m 5,06m 1,00m 1-20 4+ 8,06 3,20 35,2m²

OCT300 Labyrinth