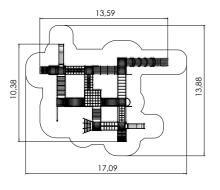

LM220 Play Centre HERMANN ,25m

LM225-1 HANNA

LM225 Play Centre HANS

LM226-1 Play Centre EVELIN

LM229 Play Centre DENIZ

LM208-1 Play Centre ALEXANDRA

LM208 Play Centre ALEXANDER

LM300-7 Multi Activity Centre SEBASTIAN

<image>

10,38

13,88

17,09

LM300-3 Multi Activity Centre HARBOUR Mini

LM300-1 Multi Activity Centre HARBOUR Maxi

LM311-1 Play Centre MARGOT

RS101 CHEESE WALL