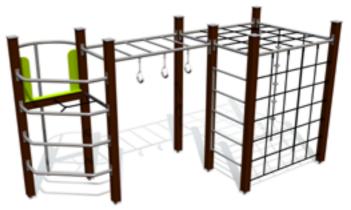

#### осто

OCT108 Climbing tower high

OCT109 Climbing tower

5,06

6,20

2,86m 3,20m 5,06m 1,00m 1-20 4+ 8,06 3,20 35,2m²

OCT300 Labyrinth