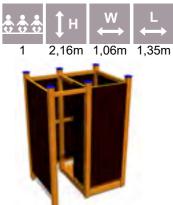

on concrete legs KUNDA S+





IPPB02 Park bench on concrete legs KOSE



IPPB03 Park bench on concrete legs RAE





PP100 Park bench PLAZA







PP101 Park bench ROMANTICO





PP002 Picnic table RONDO

 $\left| \begin{array}{c} \uparrow H \\ \leftrightarrow \end{array} \right| \xrightarrow{W} \left| \begin{array}{c} L \\ \leftrightarrow \end{array} \right|$ 

0,85m 1,74m 1,74m



PP007 Park Bench RUSTIC





PP009 Picnic table with chess

 $\begin{array}{c|c}
\uparrow H & \stackrel{W}{\longleftrightarrow} & \stackrel{L}{\longleftrightarrow} \\
\hline
0.70m & 4.50m & 4.70m
\end{array}$ 





PP008 Picnic table SIPSIK







 $\begin{array}{c|c} \uparrow H & \underset{\longrightarrow}{W} & \underset{\longrightarrow}{L} \\ 0,79m & 1,69m & 1,90m \end{array}$ 



#### CC01 Changing cabin





#### PKR001 Dustbin, 30 L





















PKR004 Concrete trash bin with tin bucket, 20L



0,48m 0,46m

PKB002 Concrete trash bin with cover, 30L





PKR014 Concrete trash, 55L













#### JH001 Bicycle holder 2 places





JH004 Bicycle holder, 2 places



JH004-1 Bicycle holder, 2 places







JH003 Bicycle holder 3 places



JH005 Bicycle holder, 4 places



JH002 Bicycle holder 6 places













JH006 Bicycle holder, 6 places





JH100 Scooters holder 7 places





### **SAFETY SURFACES - EPDM**

"EPDM granulate complies with the safety standard for playground surfacing, EVS-EN 1177:2018, and holds the relevant TÜV certification. The poured rubber surface is durable and weather-resistant, requiring minimal maintenance and allowing water permeability. Various mult