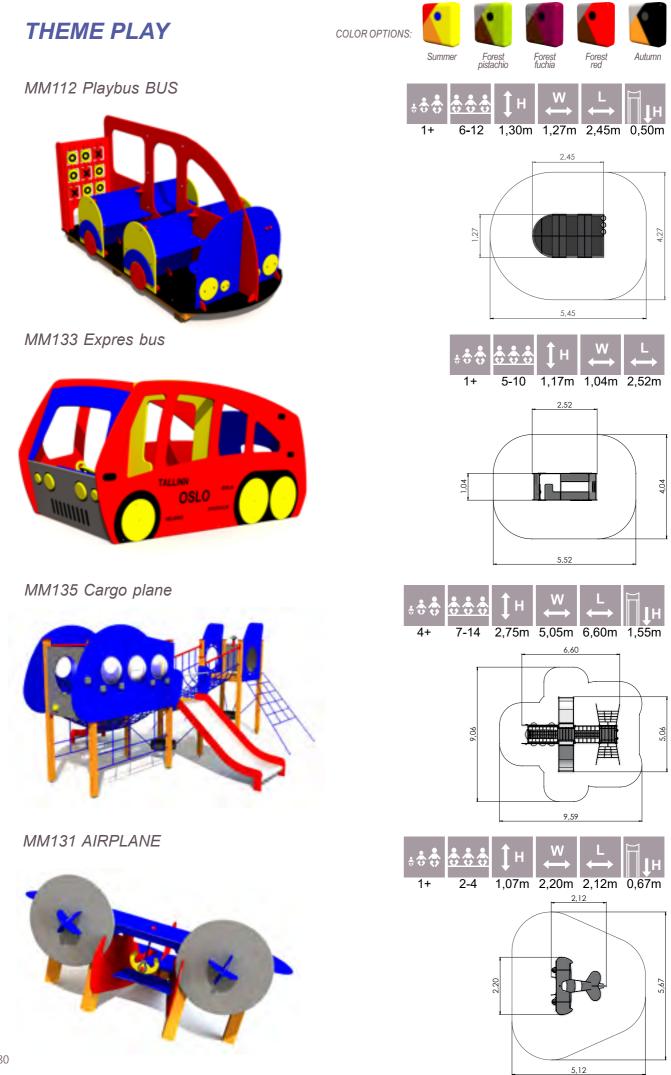

# THEME PLAY

5,07

MM111 Playcar MERCEDES

MM113 Playcar POLICE

MM110 Playcar AMBULANCE

MM130 Playcar EMERGENCY