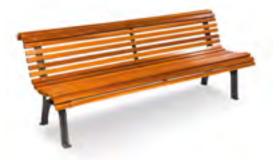

## **SWINGS**

K005 Swing BELL-FLOWER 1 place (without seat and fittings)

K002 Swing BELL-FLOWER 2 places (without seats and fittings)

K115 Swing BELL-FLOWER 3 places (1+2) (without seats and fittings)

K008 Swing BELL-FLOWER 4 places (without seats and fittings)