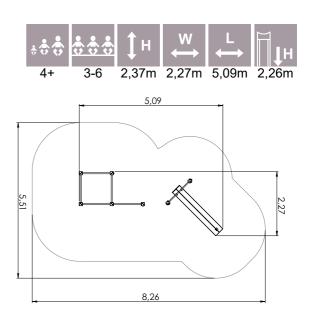

TKR001 Balance Eqipment COMPASS

TKR001S Balance Equipment COMPASS small

BALANCING, EXERCISE

RK03 Trapezes of three heights

TSV001-1 Hang bars 2 places

TSV001 Hang bars

TSV002 Parallel bars

TSV003 Push-up bars