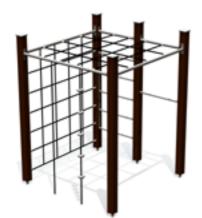

#### осто

5,90

OCT500 Climbing frame OCTO kid 1

OCT500-1 Climbing frame OCTO kid 2

OCT500-2 Climbing frame OCTO kid 3

SLAC005 Slackline

#### осто

OCT108 Climbing tower high

OCT109 Climbing tower

5,06

6,20

2,86m 3,20m 5,06m 1,00m 1-20 4+ 8,06 3,20 35,2m²

OCT300 Labyrinth