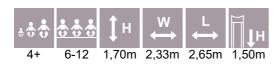

Autumn

H

4,99

4,51

н

4,51

4,51

RS110-2 Climbing frame HEXAGON 2

CLIMBING FRAMES

4,02

RS110-2 L Climbing frame HEXAGON 2 (h.1,70m)

RS123 Climbing frame MACACO

RS108 Climbing frame ATHLETES

RS122 Climbing frame SQUIRREL

RS124 Climbing frame TETRA

RS212 Climbing frame CAT