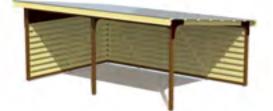

VP005 4x6 Shelter with wooden floor (two walls and plastic roof)

**VP007 SHELTER** 3 walls, 4x6m M 33 10-20 2,50m 4,00m 6,00m

1+