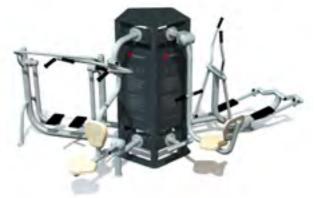

#### BFCH02 Pull Chair

BFCH-04-12-15 3D set A

| *** | *** | <b>1</b> н | ₩<br>↔ | $\stackrel{L}{\longleftrightarrow}$ |
|-----|-----|------------|--------|-------------------------------------|
| 12+ | 3   | 1,85m      | 2,89m  | 3,18m                               |