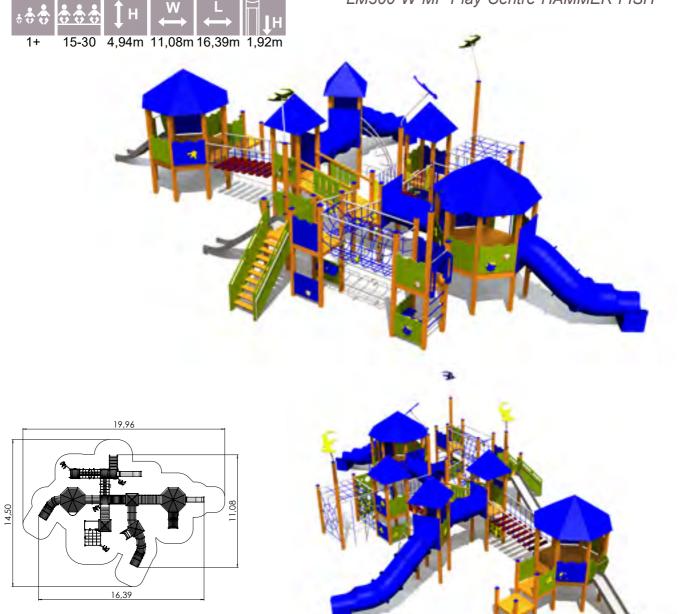

LM300 W MF Play Centre HAMMER FISH

NW101 W MF Play Centre RAY

WATER WORLD COLOR OPTIONS:

NW102 W MF Play Centre SHARK

NW201 W MF Play Centre TURTLE

NW202 W MF Play Centre DOLPHIN

WATER WORLD

NW103 W MF Play Centre PIKE