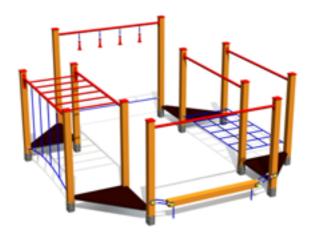

MM177 Playship EMILY

LM301 Playship GRANT

MM128 Playship LUCY (wide slide)

6-15 3,02m 2,21m 6,91m 1,92m

MM125 Playship SKIFF

MM125-1 Playship SKIFF mini

LM136 Playship TUGBOAT

LM127 Playship JENNY