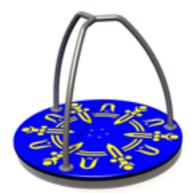

KM011 Carousel MOBILE

KM010 Carousel MOBILE with handles

KM009 Carousel SATELLITE

KM008 Carousel ROCKET

KM007 Carousel METEOR

KM006 Carousel STARLET

KM005 Carousel APOLLO

CAROUSELS

KM003 Hanging carousel COMET

199

KM012 Carousel EUROPE

KM012 B carousel BROOCH

KM002 Carousel MOON CIRCLE

KM001 Carousel SUN WHEEL

CAROUSELS

.....