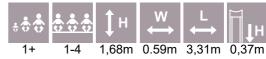

LM503 Slide RAT

RS202 Climbing Frame FOXHOLE

KK1 see-saw SEAL

14,15

VL52 Spring swing BADGER

VL55 Spring swing RACCOON

VL56 Spring swing RABBIT

VL57 Spring swing RABBITS