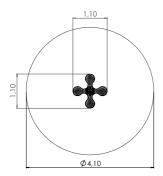

### AW06 Activity wall CLOCK & COUNTER

| * <b>* *</b> | ÷.  | <b>1</b> н | ₩<br>↔ | $\stackrel{L}{\longleftrightarrow}$ |
|--------------|-----|------------|--------|-------------------------------------|
| 4+           | 2-4 | 1,10m      | 0,10m  | 1,80m                               |