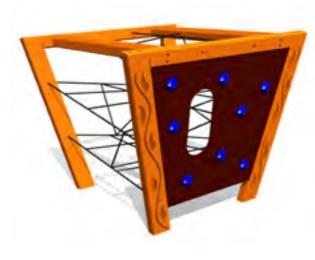

RS121 Climbing frame DRACO

RS210 Climbing frame OCTOPUS

RS211 Climbing frame CRAB

RS201 Tube FOXHOLE

RS201 S Tube FOXHOLE S

COLOR OPTIONS:

101300 Revolving climbing tower A PLUS

0102 Revolving climbing tower B