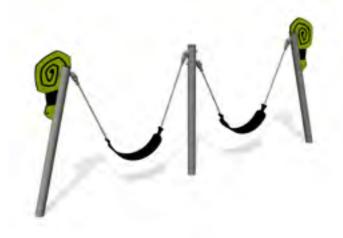

# **SWINGS**

K113 Swing BABY SNAIL (without seat)

K113-3 Swing BABY SNAIL 2 seats (without seats)

W

1,71m 1,00m 2,61m 0,92m

H

1+

1