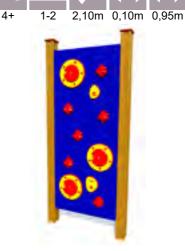

#### TAH001 Blackboard

AW08 Activity wall ARITHMETICS 2

| *** | ÷. | <b>1</b> н | ₩<br>↔ | L<br>↔ |  |
|-----|----|------------|--------|--------|--|
| 4+  | 2  | 1,10m      | 0,10m  | 0,95m  |  |

AW09 Activity wall ARITHMETICS 3