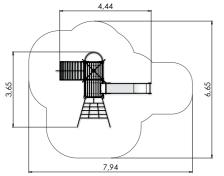

PLAY CENTRES

6,54

4,78

4,78

6,60

LM201 Slide EMMA

LM200 Slide LARS

LM202 Play Centre MARIA

LM203 Play Centre RICHARD

LM222 Play Centre ISABEL

PLAY CENTRES

LM215-1 Play Centre LINDSAY

LM221 Play Centre ANNELY

LM204 Play Centre RAYMOND

LM205 Play Centre REBECCA

10,11