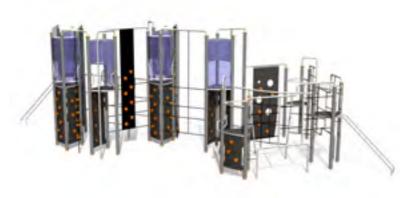

#### осто

OCT108 Climbing tower high

OCT109 Climbing tower

5,06

6,20

2,86m 3,20m 5,06m 1,00m 1-20 4+ 8,06 3,20 35,2m²

OCT300 Labyrinth