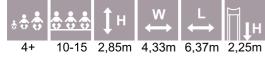

LM228 Ply Centre FREDERIK

LM228-1 Ply Centre FELICIA

LM218 Play Centre INGRID

3,82m 3,34m 4,50m 2,12m 4,50 3,82m 3,49m 4,73m 1,55m 4,73 8,23 3,76m 4,22m 4,50m 1,92m 8,00 4,50

Forest red

L

Autumn

6,42