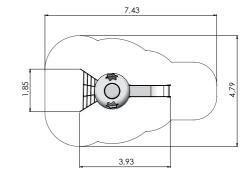

#### осто

OCT108 Climbing tower high

OCT109 Climbing tower

5,06

6,20

2,86m 3,20m 5,06m 1,00m 1-20 4+ 8,06 3,20 35,2m²

OCT300 Labyrinth