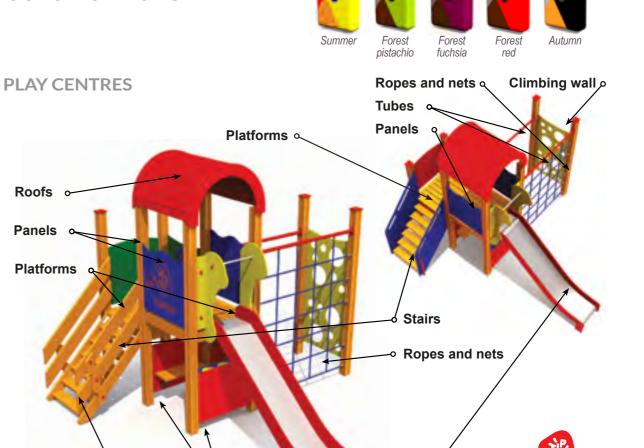

#### **Material options**

Tiptiptap products are safe, durable and of high quality. When creating a new product, we think of future users for whom the attraction must be safe, fulfil its purpose, be fun to use, beautiful to look at.

Our **standard** range uses glued laminated timber posts. The posts are impregnated with anti-mould and anti-rot agent; primed with clear wood preservative; finished with two layers of special translucent exterior paint.

All our products are available also as **maintenance free (MF)**. The main constructions in the maintenance free range are made of aluminium. Platforms, stairs, ramps and slopes are additionally covered with abrasion- and anti-slip 2-component UV-resistant elastomer plastic coating,

|                | PE (standard)                               | MF (maintanance free)                    |
|----------------|---------------------------------------------|------------------------------------------|
| Posts          | Laminated wood                              | Powder coated aluminium                  |
| Platforms      | Laminated wood                              | Plastic covered laminated wood           |
| Panels         | HDPE plastic                                | HDPE plastic                             |
| Climbing walls | HDPE plastic                                | HDPE plastic                             |
| Roofs          | HDPE plastic                                | HDPE plastic                             |
| Tubes          | Zinced and powder coated steel              | Zinced and powder coated steel           |
| Ropes and nets | Six-strand PES<br>cover braided steel ropes | Six-strand PES cover braided steel ropes |
| Slides         | Stainless steel and HDPE plastic            | Stainless steel and HDPE plastic         |
| Stairs         | Laminated wood                              | Plastic covered laminated wood           |
| Climbing grips | HDPE plastic                                | HDPE plastic                             |
| Fixings        | Stainless steel                             | Stainless steel                          |