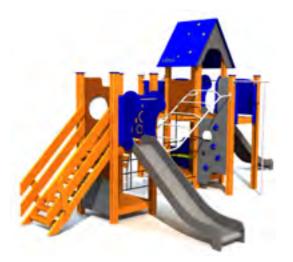

Z008 Play Centre LIBRA

COLOR OPTIONS:

Z009 Play Centre CASSIOPEIA

Z010 Play Centre AQUILA

Z012 Play Centre ANTLIA