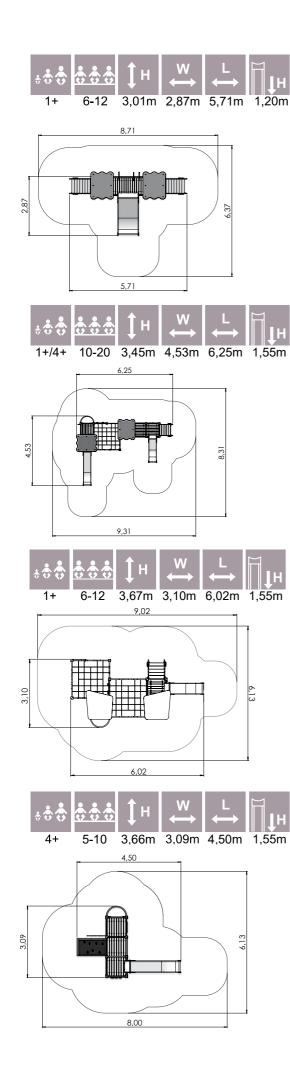

LM010 Play Centre BRITA



LM009 Play Centre ANETE



LMK004 Play Centre PAULA



















LM016 Play Centre AMANDA





LM017 Play Centre AMANDUS







LM207 Slide BEN







LM231-1 Play Centre CARLOS



LM231 Play Centre CARL

















PLAY CENTRES







LM240 Play Centre RENATA



LM240-1 Play Centre ROBIN



LM219 Play Centre CONRAD















PLAY CENTRES



6,54

4,78

4,78

6,60

LM201 Slide EMMA



LM200 Slide LARS



LM202 Play Centre MARIA







LM223 Play Centre THERESA



6,48



LM224 Slide THEO



















LM006-1 Play Centre LAURI



LM006-2 Play Centre LAUREN



LM105 Play Centre PETERI



LM101 Play Centre MARCUS





LM209 Play Centre OLIVER



LM228 Ply Centre FREDERIK



LM228-1 Ply Centre FELICIA



LM218 Play Centre INGRID







3,82m 3,34m 4,50m 2,12m 4,50 3,82m 3,49m 4,73m 1,55m 4,73 8,23 3,76m 4,22m 4,50m 1,92m 8,00 4,50

Forest red

L

Autumn

6,42

3,49

7,30

















LM213-2 Play Centre DURREL



LM227 Play Centre FRANCIS



LM100 Play Centre REGINA



LM100-2 Play Centre REMY











LM102 Play Centre JOHANNA



LM102-2 Play Centre JONATHAN



LM203 Play Centre RICHARD



LM222 Play Centre ISABEL



PLAY CENTRES



LM215-1 Play Centre LINDSAY



LM221 Play Centre ANNELY



LM204 Play Centre RAYMOND



















LM205 Play Centre REBECCA











10,11

LM220 Play Centre HERMANN ,25m



LM225-1 HANNA



LM225 Play Centre HANS









LM226-1 Play Centre EVELIN



LM229 Play Centre DENIZ



LM208-1 Play Centre ALEXANDRA



LM208 Play Centre ALEXANDER





























LM300-