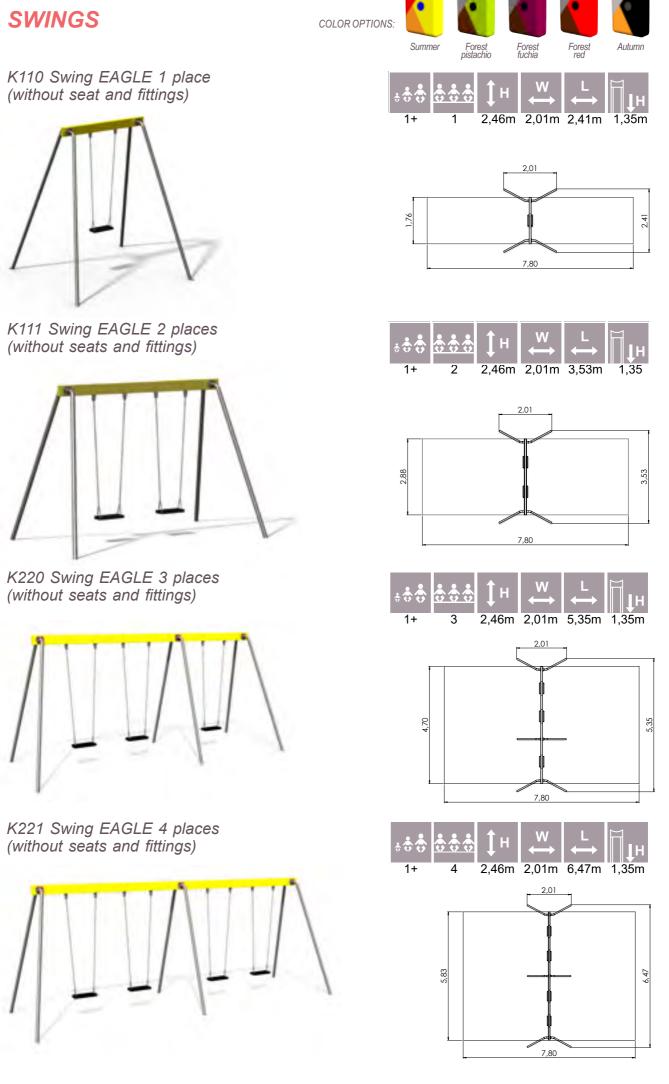

## **SWINGS**

K005 Swing BELL-FLOWER 1 place (without seat and fittings)

K002 Swing BELL-FLOWER 2 places (without seats and fittings)

K115 Swing BELL-FLOWER 3 places (1+2) (without seats and fittings)

K008 Swing BELL-FLOWER 4 places (without seats and fittings)

1+

1

2,50m 2,52m 2,49m 1,35m

SWINGS