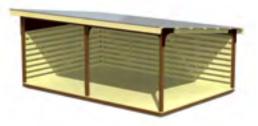

#### PAR203 PARKOUR PRO S

PAR202 PARKOUR PRO M

PAR201 PARKOUR PRO L

VP001 Shelter with wooden floor, 3x4m (two walls and plastic roof)

VP003 3x6 Shelter with wooden floor (two walls and plastic roof)

VP010 Shelter with wooden floor, 4x4,9m

VP006 4x6 Shelter (plastic roof and two walls)

VP004 3x6 Shelter (plastic roof and two walls)

| *** | <u> </u> | ‡н    | ₩<br>↔ | $\stackrel{L}{\longleftrightarrow}$ |
|-----|----------|-------|--------|-------------------------------------|
| 1+  | 15-30    | 2,84m | 3,00m  | 6,00m                               |