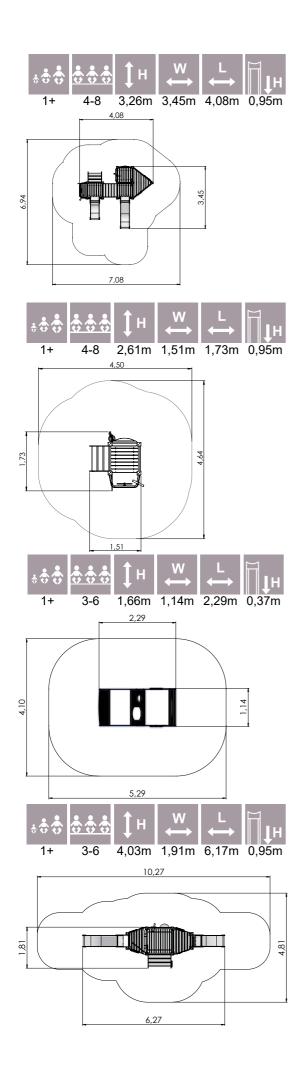

d on see-saw



VLI56 Spring Swing LILY



VLI57 Spring Swing ASTRONAUT



VLO52 Spring Swing HORSE



VL58 Spring Swing LADYBUG





VLO50 Spring Swing LION



VLO51 Spring Swing ZEBRA







K103 See-saw TODDLER 2 seats







K105 See-saw TODDLER 2 seats with backrests















K104 See-saw TODDLER 4 seats



K108 See-saw 4 seats



2













3,95





MM001 Playhouse KIOSK



MM301 Playhouse APPLE



MM302 Playhouse APPLE with BUSHES







LMK003-1 Play Centre BABY















MM002 Playhouse HUT



MM114 Playhouse WIGWAM



MM114-1 Playhouse WIGWAM 2















MM103 Playtrain GALAXY EXPRESS



<image>





4+

MM116 Playship CAPTAIN DRUM



MM177 Playship EMILY



LM301 Playship GRANT



MM128 Playship LUCY (wide slide)





6-15 3,02m 2,21m 6,91m 1,92m













MM125 Playship SKIFF

MM125-1 Playship SKIFF mini



LM136 Playship TUGBOAT



LM127 Playship JENNY

















MM122-1 Playship GUSTAV VASA 2 (wheelchair accessible)



MM122-2 Playship GUSTAV VASA mini



MM139 HELICOPTER









# THEME PLAY













5,07

MM111 Playcar MERCEDES



MM113 Playcar POLICE



MM110 Playcar AMBULANCE



MM130 Playcar EMERGENCY





### THEME PLAY

















MM120 Playboat TOPU



MM121 Playboat UKU



MM123 Playcar TRUCK





### **THEME PLAY**

MM160 COACH



3,57

safety area: 20,80 m²



MM160-1 COACH WITH HORSES







COLOR OPTIONS:





st Forest A

MM140 Gas station





MM140-1 Gas station









MK01 Mud kitchen

| * <b>**</b> | *** | 1н    | ₩<br>↔ | $\stackrel{L}{\longleftrightarrow}$ | Ė |
|-------------|-----|-------|--------