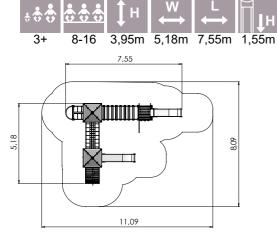

PLAY CENTRES

6,54

4,78

4,78

6,60

LM201 Slide EMMA

LM200 Slide LARS

LM202 Play Centre MARIA