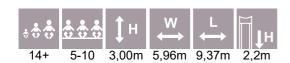

#### BFCH02 Pull Chair

BFCH-04-12-15 3D set A

| *** | *** | <b>1</b> н | ₩<br>↔ | $\stackrel{L}{\longleftrightarrow}$ |
|-----|-----|------------|--------|-------------------------------------|
| 12+ | 3   | 1,85m      | 2,89m  | 3,18m                               |