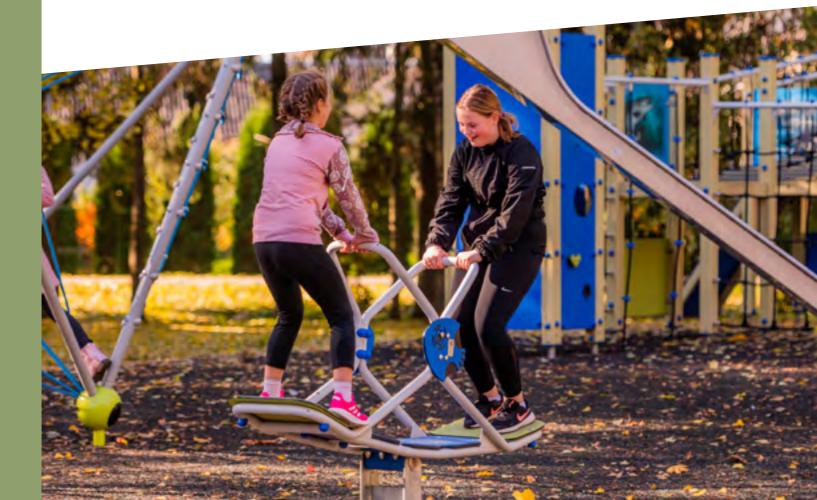

## **PLAY ELEMENTS**

The 3D rubber animals on the playground are real eye-catchers - the exciting bright-coloured creatures draw you near like magnets! Children won't miss out a single opportunity because they can climb on the rubber animals which boost their fantasy and create a fun play environment. Who would not want to fly a ladybird, ride on the back of a huge dog, hug a dolphin or crawl inside a seashell? Small toddlers will be excited by this three-dimensional world into which the playground has turned thanks to the 3D rubber animals. Although the rubber animals are normally attached to the ground, they can be placed loosely meaning that the animals can be rearranged to create new and more exciting play areas.