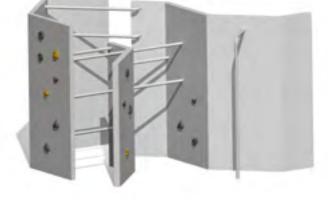

#### **CLIMBING WALLS**

AP09 CLIMBING WALL WATER WORLD

AP10 CLIMBING WALL FOREST W Н

3,00m 2,80m

AP08 CLIMBING WALL PIRATE

PLAY CENTRES

3,72

3,72