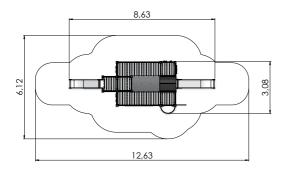

#### AMAZON

AM010

AMAZON

AM012

AM013

| *** | ÷.  | ‡н    | ₩<br>↔ | L<br>↔ | ∏↓н   |
|-----|-----|-------|--------|--------|-------|
| 4+  | 4-8 | 3,34m | 2,86m  | 33,54m | 2,00m |

2,85

is i