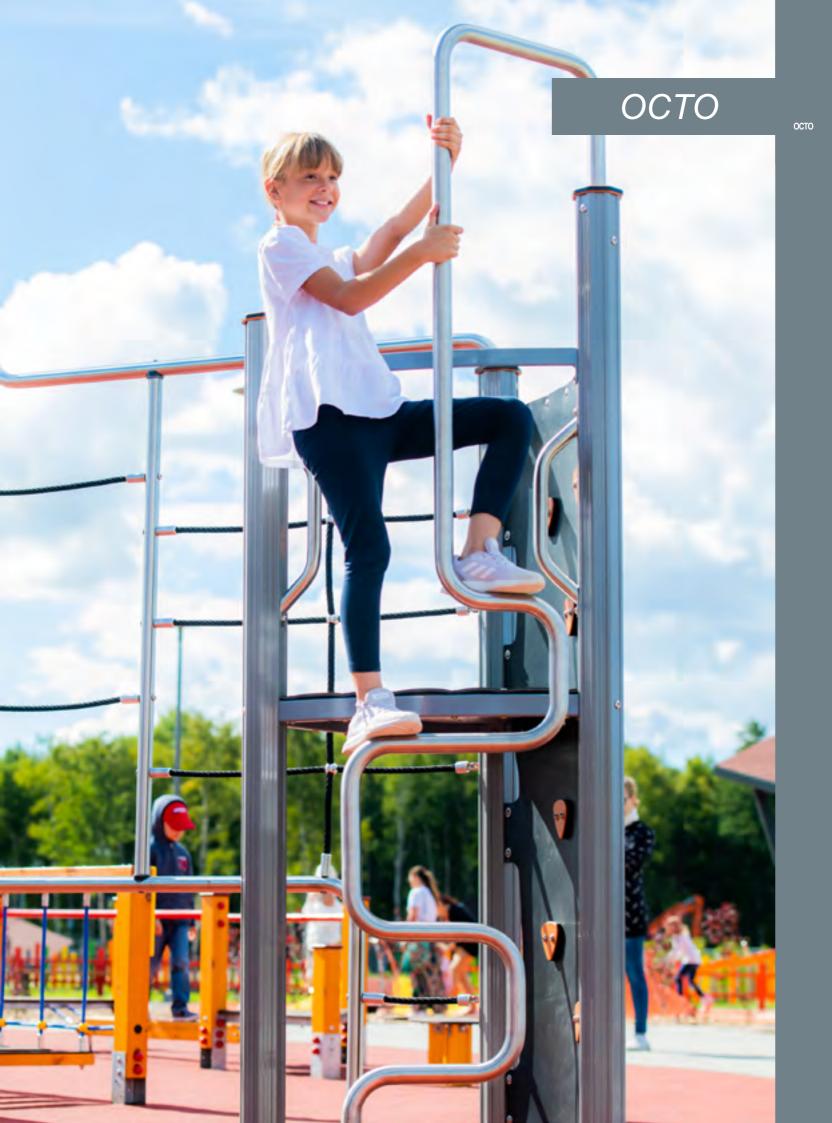

#### ОСТО

Are those constructions skyscrapers, towering proudly skywards? Or alluring city lights, which promise exciting adventures? No, not at all. They are the noteworthy OCTO series products of special design, providing older children and teenagers with challenging experience.

The series has taken its name from the novel octagonal powder coated aluminium posts, which due to their solid grey colour are well suited even for the most modern environment. The acryl glass panels only deepen the impression of glass furnished tall buildings. In reality, it all has to do with durable glass panels of the type known from hockey fields.

The OCTO series reminds us of a big city where a person considers himself to be able to succeed! Who is the coolest, who is the fastest? Who will be a leader, who dares to take risks? Young people do not doubt themselves a bit, they just come and experience, create and conquer. The products are intended to provide older children wishing to test themselves with developing activity and physical effort. The products of the series enable to test one's endurance, coordination, balance and also courage. At the same time, the attractions ensure safe recreation and joy of playing.