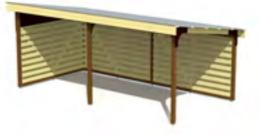

VP005 4x6 Shelter with wooden floor (two walls and plastic roof)

**VP007 SHELTER** 3 walls, 4x6m M 33 10-20 2,50m 4,00m 6,00m

1+