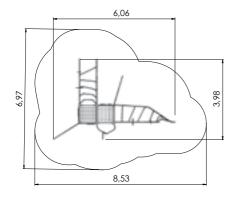

NW101 P GOLDSMITH

PIRATE WORLD

NW102 P POWER

NW201 P COOPER

### **PIRATE WORLD** COLOR OPTIONS:

NW202 P COX

NW210 P MORGAN

MM116 P Pirate ship BLACK DRAGON

MM177 P Playship AMITY

MM126 P Pirate ship RISING SUN

MM127 P Pirate ship FANCY

**PIRATE WORLD** COLOR OPTIONS: