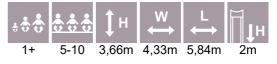

MM177 Playship EMILY

LM301 Playship GRANT

MM128 Playship LUCY (wide slide)

6-15 3,02m 2,21m 6,91m 1,92m

MM125 Playship SKIFF

MM125-1 Playship SKIFF mini

LM136 Playship TUGBOAT

LM127 Playship JENNY