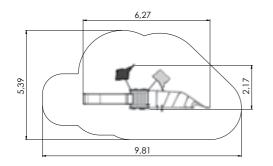

<image>

10,38

13,88

17,09

LM300-3 Multi Activity Centre HARBOUR Mini

LM300-1 Multi Activity Centre HARBOUR Maxi

LM311-1 Play Centre MARGOT

RS101 CHEESE WALL