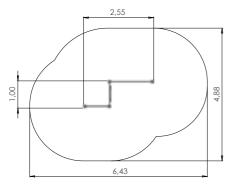

MM177 Playship EMILY

LM301 Playship GRANT

MM128 Playship LUCY (wide slide)

6-15 3,02m 2,21m 6,91m 1,92m

MM125 Playship SKIFF

MM125-1 Playship SKIFF mini

LM136 Playship TUGBOAT

LM127 Playship JENNY