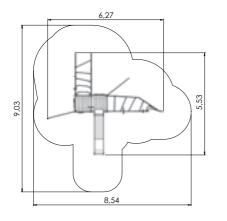

NW101 P GOLDSMITH

PIRATE WORLD

NW102 P POWER

NW201 P COOPER

### **PIRATE WORLD** COLOR OPTIONS:

NW202 P COX

NW210 P MORGAN

MM116 P Pirate ship BLACK DRAGON

MM177 P Playship AMITY

MM126 P Pirate ship RISING SUN

MM127 P Pirate ship FANCY

**PIRATE WORLD** COLOR OPTIONS: