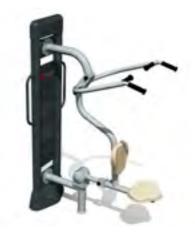

TKR001 Balance Eqipment COMPASS

TKR001S Balance Equipment COMPASS small

BALANCING, EXERCISE

RK03 Trapezes of three heights

TSV001-1 Hang bars 2 places

TSV001 Hang bars

TSV002 Parallel bars

TSV003 Push-up bars

TSV004 Abdominal training equipment

TSV005 Hanging track TSV005S Hanging track low

BALANCING, EXERCISE

TSV007 Jumping track

TSV012 Outdoor exercise complex 3

TSV013 Outdoor exercise complex 4

TSV013-1 Outdoor exercise complex 4.1