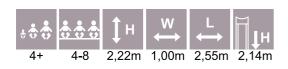

#### AMAZON

AM010

AMAZON

AM012

AM013

| *** | ÷.  | ‡н    | ₩<br>↔ | L<br>↔ | ∏↓н   |
|-----|-----|-------|--------|--------|-------|
| 4+  | 4-8 | 3,34m | 2,86m  | 33,54m | 2,00m |

2,85

is i