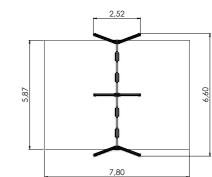

## **SWINGS**

K005 Swing BELL-FLOWER 1 place (without seat and fittings)

K002 Swing BELL-FLOWER 2 places (without seats and fittings)

K115 Swing BELL-FLOWER 3 places (1+2) (without seats and fittings)

K008 Swing BELL-FLOWER 4 places (without seats and fittings)

1+

1

2,50m 2,52m 2,49m 1,35m

SWINGS