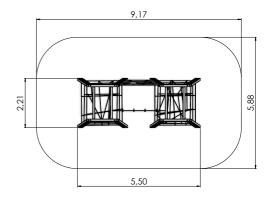

<image>

10,38

13,88

17,09

LM300-3 Multi Activity Centre HARBOUR Mini

LM300-1 Multi Activity Centre HARBOUR Maxi

LM311-1 Play Centre MARGOT

RS101 CHEESE WALL