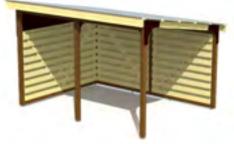

VP006 4x6 Shelter (plastic roof and two walls)

VP004 3x6 Shelter (plastic roof and two walls)

| *** | <u> </u> | ‡н    | ₩<br>↔ | $\stackrel{L}{\longleftrightarrow}$ |
|-----|----------|-------|--------|-------------------------------------|
| 1+  | 15-30    | 2,84m | 3,00m  | 6,00m                               |

VP005 4x6 Shelter with wooden floor (two walls and plastic roof)

**VP007 SHELTER** 3 walls, 4x6m M 33 10-20 2,50m 4,00m 6,00m

1+