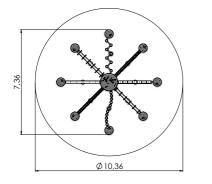

#### осто

OCT108 Climbing tower high

OCT109 Climbing tower

5,06

6,20

2,86m 3,20m 5,06m 1,00m 1-20 4+ 8,06 3,20 35,2m²

OCT300 Labyrinth