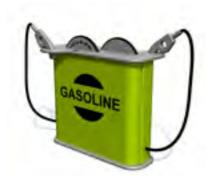

### **THEME PLAY**

MM160 COACH

3,57

safety area: 20,80 m²

MM160-1 COACH WITH HORSES

COLOR OPTIONS:

st Forest A

MM140 Gas station

MM140-1 Gas station

MK01 Mud kitchen

| * <b>**</b> | *** | 1н    | ₩<br>↔ | $\stackrel{L}{\longleftrightarrow}$ | Ė |
|-------------|-----|-------|--------|-------------------------------------|---|
| 1+          | 4-8 | 1,31m | 0,66m  | 4,37m                               |   |