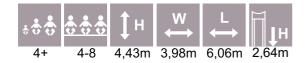

NW101 P GOLDSMITH

PIRATE WORLD

NW102 P POWER

NW201 P COOPER

### **PIRATE WORLD** COLOR OPTIONS:

NW202 P COX

NW210 P MORGAN

MM116 P Pirate ship BLACK DRAGON

MM177 P Playship AMITY

MM126 P Pirate ship RISING SUN

MM127 P Pirate ship FANCY

**PIRATE WORLD** COLOR OPTIONS: