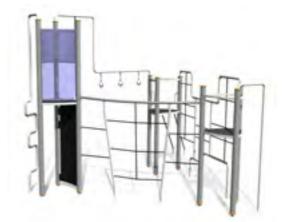

RS112-1 Climbing frame VIVO S

RS112-2 Climbing frame VIVO M

RS112 Three-part climbing frame VIVO

RS109 Climbing Frame START

RS116 Climbing frame MONKEY

RS116-1 Climbing frame MONKEY BIG (plastic wall)

RS115 Climbing frame SPIDERWEB

Autumn

H

4,99

4,51

н

4,51

4,51

RS110-2 Climbing frame HEXAGON 2

CLIMBING FRAMES

4,02

RS110-2 L Climbing frame HEXAGON 2 (h.1,70m)

RS123 Climbing frame MACACO

RS108 Climbing frame ATHLETES

RS122 Climbing frame SQUIRREL

RS124 Climbing frame TETRA

RS212 Climbing frame CAT