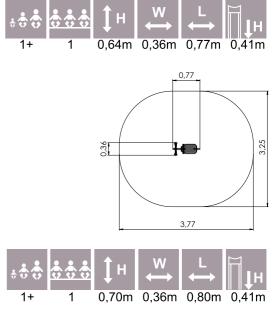

#### VLO36 Spring swing KITTY

VLO37 Spring swing TIBBY

VLO33 Spring swing BRUNO

VLO34 Spring swing ALEX

VLO35 Spring swing MOBI

VL039 Spring swing WILBUR

VL040 Torsion spring swing MAX

SPRING SWINGS SEE-SAWS