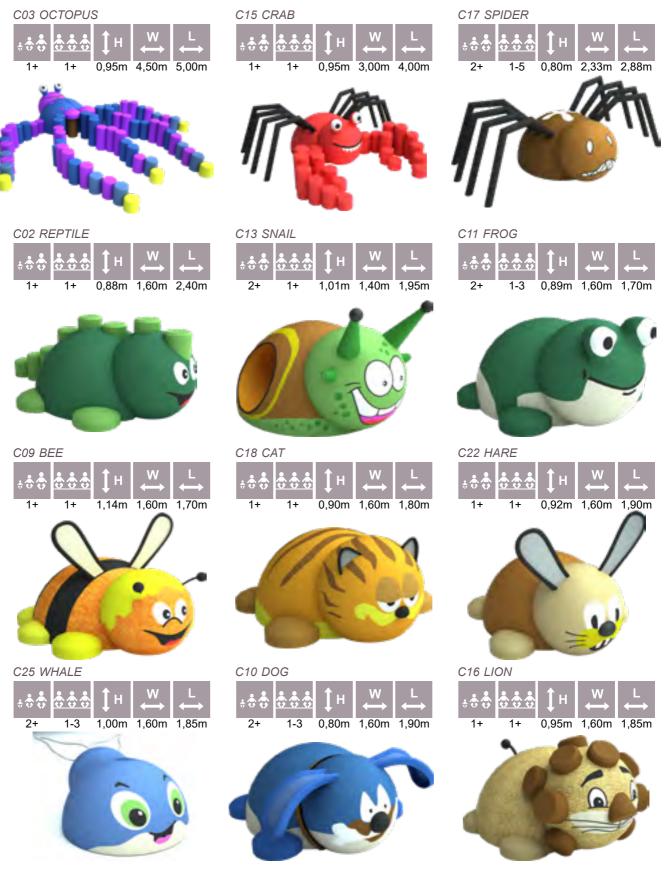

## **PLAY ELEMENTS**

The 3D rubber animals on the playground are real eye-catchers - the exciting bright-coloured creatures draw you near like magnets! Children won't miss out a single opportunity because they can climb on the rubber animals which boost their fantasy and create a fun play environment. Who would not want to fly a ladybird, ride on the back of a huge dog, hug a dolphin or crawl inside a seashell? Small toddlers will be excited by this three-dimensional world into which the playground has turned thanks to the 3D rubber animals. Although the rubber animals are normally attached to the ground, they can be placed loosely meaning that the animals can be rearranged to create new and more exciting play areas.

More 3D animal options on Tiptiptap website

KPK02 Basketball construction KPK01 Basketball for adults construction for children

KPK08 Basketball set, backboard 1,2x0,9m, ring with nylon net

KPK04 Basketball set for children