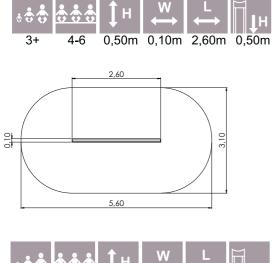

PLP12 Beam with slope

PLP12W Beam with slope (wide)

PLP13 Spring beam

PLP15 Balance beam

H 0,50m 0,21m 2,60m 0,50m 4+ 2-4 5,60 0.21

W

3,21

2,60