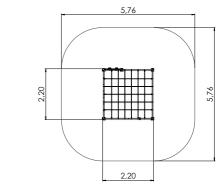

LM228 Ply Centre FREDERIK

LM228-1 Ply Centre FELICIA

LM218 Play Centre INGRID

3,82m 3,34m 4,50m 2,12m 4,50 3,82m 3,49m 4,73m 1,55m 4,73 8,23 3,76m 4,22m 4,50m 1,92m 8,00 4,50

Forest red

L

Autumn

6,42