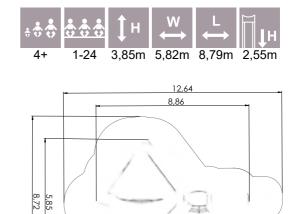

#### осто

OCT108 Climbing tower high

OCT109 Climbing tower

5,06

6,20

2,86m 3,20m 5,06m 1,00m 1-20 4+ 8,06 3,20 35,2m²

OCT300 Labyrinth