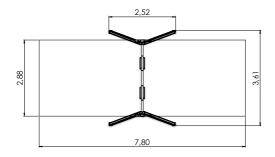

## **SWINGS**

K005 Swing BELL-FLOWER 1 place (without seat and fittings)

K002 Swing BELL-FLOWER 2 places (without seats and fittings)

K115 Swing BELL-FLOWER 3 places (1+2) (without seats and fittings)

K008 Swing BELL-FLOWER 4 places (without seats and fittings)

1+

1

2,50m 2,52m 2,49m 1,35m

SWINGS