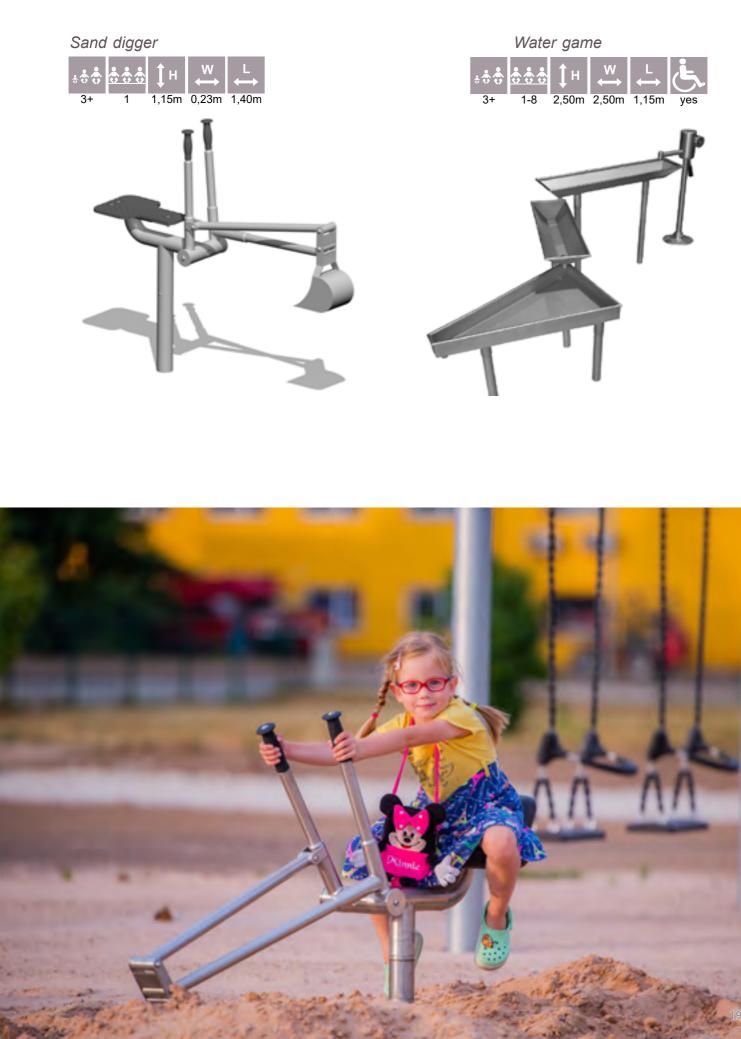

LM502 Slide CASTOR

 $\begin{array}{c} & & & & \\ & & & \\ & & & \\ & & \\ & & \\ & & \\ & & \\ & & \\ & & \\ & & \\ & & \\ & & \\ & & \\ & & \\ & & \\ & & \\ & & \\ & & \\ & & \\ & & \\ & & \\ & & \\ & & \\ & & \\ & & \\ & & \\ & & \\ & & \\ & & \\ & & \\ & & \\ & & \\ & & \\ & & \\ & & \\ & & \\ & & \\ & & \\ & & \\ & & \\ & & \\ & & \\ & & \\ & & \\ & & \\ & & \\ & & \\ & & \\ & & \\ & & \\ & & \\ & & \\ & & \\ & & \\ & & \\ & & \\ & & \\ & & \\ & & \\ & & \\ & & \\ & & \\ & & \\ & & \\ & & \\ & & \\ & & \\ & & \\ & & \\ & & \\ & & \\ & & \\ & & \\ & & \\ & & \\ & & \\ & & \\ & & \\ & & \\ & & \\ & & \\ & & \\ & & \\ & & \\ & & \\ & & \\ & & \\ & & \\ & & \\ & & \\ & & \\ & & \\ & & \\ & & \\ & & \\ & & \\ & & \\ & & \\ & & \\ & & \\ & & \\ & & \\ & & \\ & & \\ & & \\ & & \\ & & \\ & & \\ & & \\ & & \\ & & \\ & & \\ & & \\ & & \\ & & \\ & & \\ & & \\ & & \\ & & \\ & & \\ & & \\ & & \\ & & \\ & & \\ & & \\ & & \\ & & \\ & & \\ & & \\ & & \\ & & \\ & & \\ & & \\ & & \\ & & \\ & & \\ & & \\ & & \\ & & \\ & & \\ & & \\ & & \\ & & \\ & & \\ & & \\ & & \\ & & \\ & & \\ & & \\ & & \\ & & \\ & & \\ & & \\ & & \\ & & \\ & & \\ & & \\ & & \\ & & \\ & & \\ & & \\ & & \\ & & \\ & & \\ & & \\ & & \\ & & \\ & & \\ & & \\ & & \\ & & \\ & & \\ & & \\ & & \\ & & \\ & & \\ & & \\ & & \\ & & \\ & & \\ & & \\ & & \\ & & \\ & & \\ & & \\ & & \\ & & \\ & & \\ & & \\ & & \\ & & \\ & & \\ & & \\ & & \\ & & \\ & & \\ & & \\ & & \\ & & \\ & & \\ & & \\ & & \\ & & \\ & & \\ & & \\ & & \\ & & \\ & & \\ & & \\ & & \\ & & \\ & & \\ & & \\ & & \\ & & \\ & & \\ & & \\ & & \\ & & \\ & & \\ & & \\ & & \\ & & \\ & & \\ & & \\ & & \\ & & \\ & & \\ & & \\ & & \\ & & \\ & & \\ & & \\ & & \\ & & \\ & & \\ & & \\ & & \\ & & \\ & & \\ & & \\ & & \\ & & \\ & & \\ & & \\ & & \\ & & \\ & & \\ & & \\ & & \\ & & \\ & & \\ & & \\ & & \\ & & \\ & & \\ & & \\ & & \\ & & \\ & & \\ & & \\ & & \\ & & \\ & & \\ & & \\ & & \\ & & \\ & & \\ & & \\ & & \\ & & \\ & & \\ & & \\ & & \\ & & \\ & & \\ & & \\ & & \\ & & \\ & & \\ & & \\ & & \\ & & \\ & & \\ & & \\ & & \\ & & \\ & & \\ & & \\ & & \\ & & \\ & & \\ & & \\ & & \\ & & \\ & & \\ & & \\ & & \\ & & \\ & & \\ & & \\ & & \\ & & \\ & & \\ & & \\ & & \\ & & \\ & & \\ & & \\ & & \\ & & \\ & & \\ & & \\ & & \\ & & \\ & & \\ & & \\ & & \\ & & \\ & & \\ & & \\ & & \\ & & \\ & & \\ & & \\ & & \\ & & \\ & & \\ & & \\ & & \\ & & \\ & & \\ & & \\ & & \\ & & \\ & & \\ & & \\ & & \\ & &$ 

LM503 Slide RAT

RS202 Climbing Frame FOXHOLE

KK1 see-saw SEAL

14,15

VL52 Spring swing BADGER

VL55 Spring swing RACCOON

VL56 Spring swing RABBIT

VL57 Spring swing RABBITS