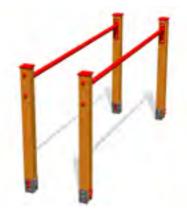

slope



PLP12W Beam with slope (wide)



PLP13 Spring beam

PLP15 Balance beam



H 0,50m 0,21m 2,60m 0,50m 4+ 2-4 5,60 0.21

W

3,21



2,60





M

4+

4+





PV012 Balancing plate STEP







PV013 Balance stand (0,2m, 0,3m, 0,4m, 0,5m)

















RS113 Bridge on chains



RK01 Trapeze of one height



BALANCING, EXERCISE

RK02 Trapezes of two heights



TKR604 Balance Track HOPROCKS



TKR604-1 Balance Track WATERLILIES



TKR605 Balance Track GATOR



TKR606 Balance Track EPDM steps







TKR200 Balance Track METEOR SHOWER



TKR607 Balance Track SPACERACE



TKR001 Balance Eqipment COMPASS



TKR001S Balance Equipment COMPASS small



BALANCING, EXERCISE















RK03 Trapezes of three heights



TSV001-1 Hang bars 2 places



TSV001 Hang bars



TSV002 Parallel bars







TSV003 Push-up bars



TSV004 Abdominal training equipment



TSV005 Hanging track TSV005S Hanging track low



BALANCING, EXERCISE

TSV007 Jumping track









TSV012 Outdoor exercise complex 3









TSV013 Outdoor exercise complex 4





TSV013-1 Outdoor exercise complex 4.1





TSV014 Outdoor exercise complex 5







TSV014-1 Outdoor exercise complex 5.1



TSV015 Climbing Rope











BALANCING, EXERCISE



TKR001-1 Balance track 1





TKR001-2 Balance track 2





8,21





TKR001-4 Balance track 4

TKR001-5 Balance track 5









TKR006 Balance track 6

BALANCING, EXERCISE







TKR007 Balance track 7







TKR002 Balance track CIRCLE







TSV100 Stretching wall







# PLAY ELEMENTS

PLAY ELEMENTS

## **PLAY ELEMENTS**

The 3D rubber animals on the playground