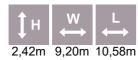

LM228 Ply Centre FREDERIK

LM228-1 Ply Centre FELICIA

LM218 Play Centre INGRID

3,82m 3,34m 4,50m 2,12m 4,50 3,82m 3,49m 4,73m 1,55m 4,73 8,23 3,76m 4,22m 4,50m 1,92m 8,00 4,50

Forest red

L

Autumn

6,42