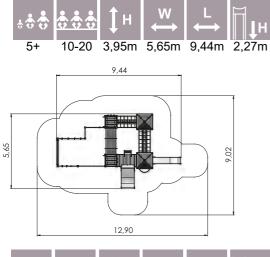

<image>

10,38

13,88

17,09

LM300-3 Multi Activity Centre HARBOUR Mini

LM300-1 Multi Activity Centre HARBOUR Maxi

LM311-1 Play Centre MARGOT

RS101 CHEESE WALL