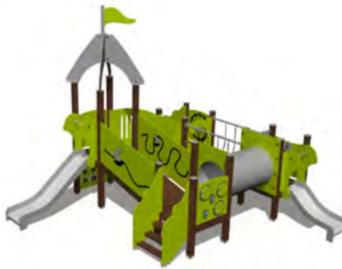

NW101 P GOLDSMITH

PIRATE WORLD

NW102 P POWER

NW201 P COOPER

### **PIRATE WORLD** COLOR OPTIONS:

NW202 P COX

NW210 P MORGAN

MM116 P Pirate ship BLACK DRAGON

MM177 P Playship AMITY

MM126 P Pirate ship RISING SUN

MM127 P Pirate ship FANCY

**PIRATE WORLD** COLOR OPTIONS:

LM006-1 P Play Centre ROCKING HORSE

MM128 P Pirate ship JOHN VAAGE (wide slide)

MM128-2 P Pirate ship ALEXANDER VAAGE

MM136 TUGBOAT

LM301 P Pirate ship LIBERTY

Н

W

MM119 P Pirate ship NIGHT RAMBLER

MM118 P Playship BLACK JOKE

**PIRATE WORLD** COLOR OPTIONS:

RS310 P Play Centre PIRATE DAVIS

K200 P MF Stand on see-saw HOOK

KM005 P Carousel SWORD

KM001 P Carousel DOUBLOON

VLI52 P Spring swing BOWL

VLI44 P Spring swing BLACK

TKR001 P Balancing equipment PIRATE COMPASS

K002 P Swing DUCAT 2 places (without seats and fittings)

K008 P Swing DUCAT 4 places (without seats and fittings)

K009 P Swing DUCAT 6 places steel groundfixings (without seats and fittings)