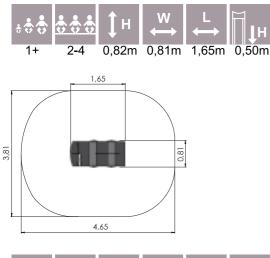

ats with backrests















K104 See-saw TODDLER 4 seats



K108 See-saw 4 seats



2













3,95





MM001 Playhouse KIOSK



MM301 Playhouse APPLE



MM302 Playhouse APPLE with BUSHES







LMK003-1 Play Centre BABY















MM002 Playhouse HUT



MM114 Playhouse WIGWAM



MM114-1 Playhouse WIGWAM 2















MM103 Playtrain GALAXY EXPRESS



<image>





4+

MM116 Playship CAPTAIN DRUM



MM177 Playship EMILY



LM301 Playship GRANT



MM128 Playship LUCY (wide slide)





6-15 3,02m 2,21m 6,91m 1,92m













MM125 Playship SKIFF

MM125-1 Playship SKIFF mini



LM136 Playship TUGBOAT



LM127 Playship JENNY

















MM122-1 Playship GUSTAV VASA 2 (wheelchair accessible)



MM122-2 Playship GUSTAV VASA mini



MM139 HELICOPTER









# THEME PLAY













5,07

MM111 Playcar MERCEDES



MM113 Playcar POLICE



MM110 Playcar AMBULANCE



MM130 Playcar EMERGENCY





### THEME PLAY

















MM120 Playboat TOPU



MM121 Playboat UKU



MM123 Playcar TRUCK





### **THEME PLAY**

MM160 COACH



3,57

safety area: 20,80 m²



MM160-1 COACH WITH HORSES







COLOR OPTIONS:





st Forest A

MM140 Gas station





MM140-1 Gas station









MK01 Mud kitchen

| * <b>**</b> | *** | 1н    | ₩<br>↔ | $\stackrel{L}{\longleftrightarrow}$ | Ė |
|-------------|-----|-------|--------|-------------------------------------|---|
| 1+          | 4-8 | 1,31m | 0,66m  | 4,37m                               |   |

AW11 Play fence

| * <b>* * *</b> | ÷;;;;;;;;;;;;;;;;;;;;;;;;;;;;;;;;;;;;; | 1н    | ₩<br>↔ | $\stackrel{L}{\longleftrightarrow}