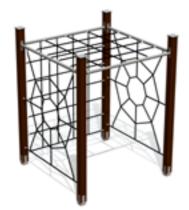

#### осто

5,90

OCT500 Climbing frame OCTO kid 1

OCT500-1 Climbing frame OCTO kid 2

OCT500-2 Climbing frame OCTO kid 3

SLAC005 Slackline

#### осто

OCT108 Climbing tower high

OCT109 Climbing tower

5,06

6,20

2,86m 3,20m 5,06m 1,00m 1-20 4+ 8,06 3,20 35,2m²

OCT300 Labyrinth