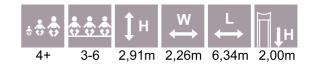

#### осто

OCT108 Climbing tower high

OCT109 Climbing tower

5,06

6,20

2,86m 3,20m 5,06m 1,00m 1-20 4+ 8,06 3,20 35,2m²

OCT300 Labyrinth