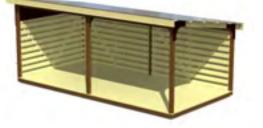

VP006 4x6 Shelter (plastic roof and two walls)

VP004 3x6 Shelter (plastic roof and two walls)

| *** | <u> </u> | ‡н    | ₩<br>↔ | $\stackrel{L}{\longleftrightarrow}$ |
|-----|----------|-------|--------|-------------------------------------|
| 1+  | 15-30    | 2,84m | 3,00m  | 6,00m                               |