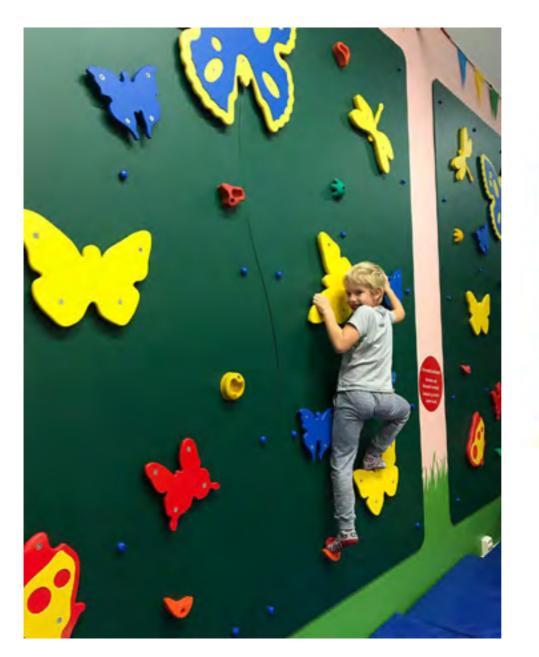

#### **CLIMBING WALLS**

AP09 CLIMBING WALL WATER WORLD

AP10 CLIMBING WALL FOREST W Н

3,00m 2,80m

AP08 CLIMBING WALL PIRATE

PLAY CENTRES

3,72

3,72