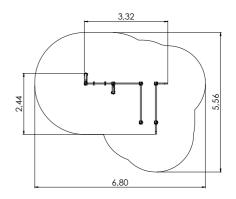

TKR001 Balance Eqipment COMPASS

TKR001S Balance Equipment COMPASS small

BALANCING, EXERCISE

RK03 Trapezes of three heights

TSV001-1 Hang bars 2 places

TSV001 Hang bars

TSV002 Parallel bars

TSV003 Push-up bars

TSV004 Abdominal training equipment

TSV005 Hanging track TSV005S Hanging track low

BALANCING, EXERCISE

TSV007 Jumping track

TSV012 Outdoor exercise complex 3

TSV013 Outdoor exercise complex 4

TSV013-1 Outdoor exercise complex 4.1