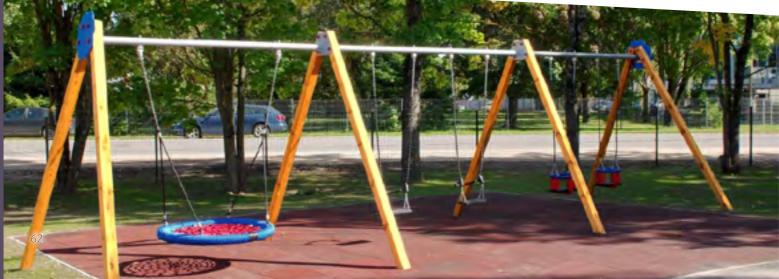

## **SWINGS**

K005 Swing BELL-FLOWER 1 place (without seat and fittings)

K002 Swing BELL-FLOWER 2 places (without seats and fittings)

K115 Swing BELL-FLOWER 3 places (1+2) (without seats and fittings)

K008 Swing BELL-FLOWER 4 places (without seats and fittings)

1+

1

2,50m 2,52m 2,49m 1,35m

SWINGS