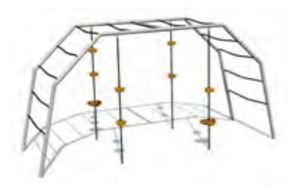

#### осто

OCT108 Climbing tower high

OCT109 Climbing tower

5,06

6,20

2,86m 3,20m 5,06m 1,00m 1-20 4+ 8,06 3,20 35,2m²

OCT300 Labyrinth