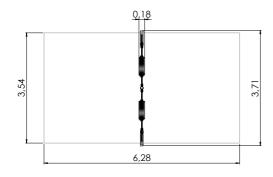

# **SWINGS**

K113 Swing BABY SNAIL (without seat)

K113-3 Swing BABY SNAIL 2 seats (without seats)

W

1,71m 1,00m 2,61m 0,92m

H

1+

1