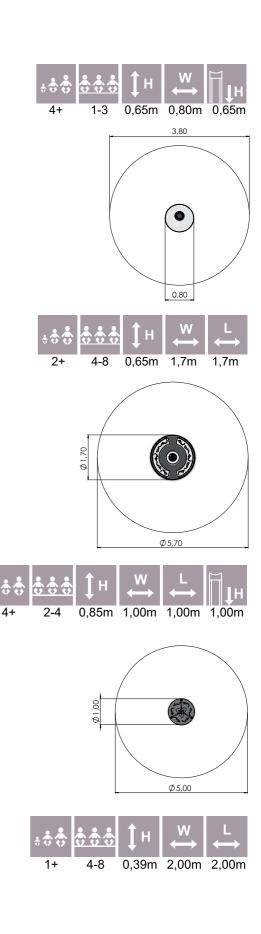

NW101 P GOLDSMITH

PIRATE WORLD

NW102 P POWER

NW201 P COOPER

### **PIRATE WORLD** COLOR OPTIONS:

NW202 P COX

NW210 P MORGAN

MM116 P Pirate ship BLACK DRAGON

MM177 P Playship AMITY

MM126 P Pirate ship RISING SUN

MM127 P Pirate ship FANCY

**PIRATE WORLD** COLOR OPTIONS:

LM006-1 P Play Centre ROCKING HORSE

MM128 P Pirate ship JOHN VAAGE (wide slide)

MM128-2 P Pirate ship ALEXANDER VAAGE

MM136 TUGBOAT

LM301 P Pirate ship LIBERTY

Н

W

MM119 P Pirate ship NIGHT RAMBLER

MM118 P Playship BLACK JOKE

**PIRATE WORLD** COLOR OPTIONS:

RS310 P Play Centre PIRATE DAVIS

K200 P MF Stand on see-saw HOOK

KM005 P Carousel SWORD

KM001 P Carousel DOUBLOON

VLI52 P Spring swing BOWL

VLI44 P Spring swing BLACK

TKR001 P Balancing equipment PIRATE COMPASS

K002 P Swing DUCAT 2 places (without seats and fittings)

K008 P Swing DUCAT 4 places (without seats and fittings)

K009 P Swing DUCAT 6 places steel groundfixings (without seats and fittings)