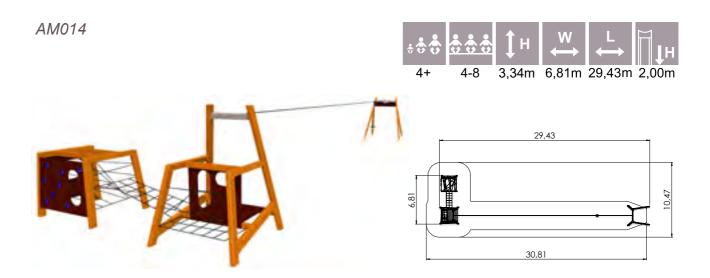

#### AMAZON

AMK001

2,65

AML003

AMAZON

AM500 AMAZON spring swing

AM400 AMAZON carousel

0,66