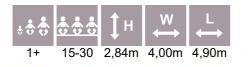

#### PAR203 PARKOUR PRO S

PAR202 PARKOUR PRO M

PAR201 PARKOUR PRO L

VP001 Shelter with wooden floor, 3x4m (two walls and plastic roof)

VP003 3x6 Shelter with wooden floor (two walls and plastic roof)

VP010 Shelter with wooden floor, 4x4,9m

VP006 4x6 Shelter (plastic roof and two walls)

VP004 3x6 Shelter (plastic roof and two walls)

| *** | <u> </u> | ‡н    | ₩<br>↔ | $\stackrel{L}{\longleftrightarrow}$ |
|-----|----------|-------|--------|-------------------------------------|
| 1+  | 15-30    | 2,84m | 3,00m  | 6,00m                               |