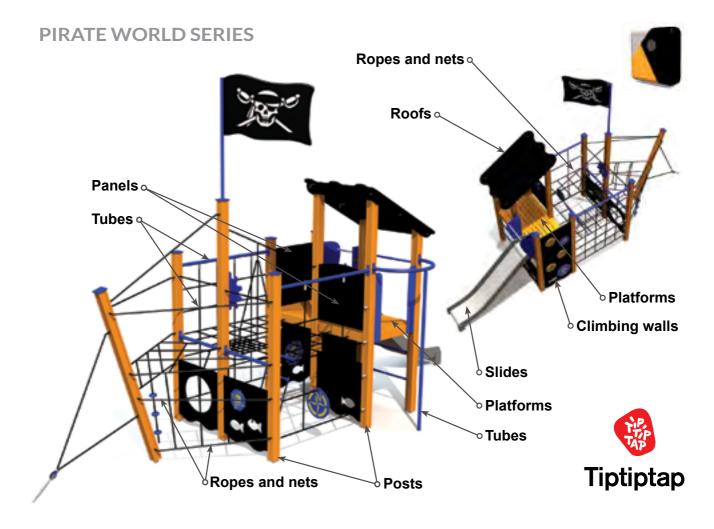

#### ОСТО

Are those constructions skyscrapers, towering proudly skywards? Or alluring city lights, which promise exciting adventures? No, not at all. They are the noteworthy OCTO series products of special design, providing older children and teenagers with challenging experience.

The series has taken its name from the novel octagonal powder coated aluminium posts, which due to their solid grey colour are well suited even for the most modern environment. The acryl glass panels only deepen the impression of glass furnished tall buildings. In reality, it all has to do with durable glass panels of the type known from hockey fields.

The OCTO series reminds us of a big city where a person considers himself to be able to succeed! Who is the coolest, who is the fastest? Who will be a leader, who dares to take risks? Young people do not doubt themselves a bit, they just come and experience, create and conquer. The products are intended to provide older children wishing to test themselves with developing activity and physical effort. The products of the series enable to test one's endurance, coordination, balance and also courage. At the same time, the attractions ensure safe recreation and joy of playing.

The product selection of the series of novel design is constantly widening. It is possible to select big and powerful megacomplexes, different climbing frames, spinners, shakers, swing constructions etc. So it will be possible to create a suitable playground in different environments, bringing young people together, providing them with activity proper for their age, physical effort and joy of each small win. A great new meeting place was born? Why not!