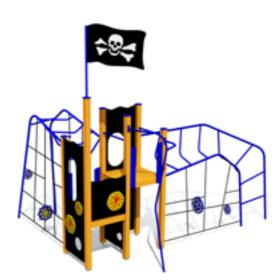

NW101 P GOLDSMITH

PIRATE WORLD

NW102 P POWER

NW201 P COOPER

### **PIRATE WORLD** COLOR OPTIONS:

NW202 P COX

NW210 P MORGAN

MM116 P Pirate ship BLACK DRAGON

MM177 P Playship AMITY

MM126 P Pirate ship RISING SUN

MM127 P Pirate ship FANCY

**PIRATE WORLD** COLOR OPTIONS: