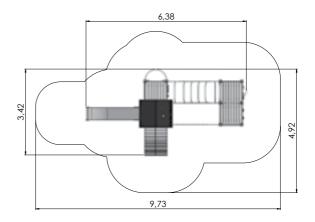

Z008 Play Centre LIBRA

COLOR OPTIONS:

Z009 Play Centre CASSIOPEIA

Z010 Play Centre AQUILA

Z012 Play Centre ANTLIA