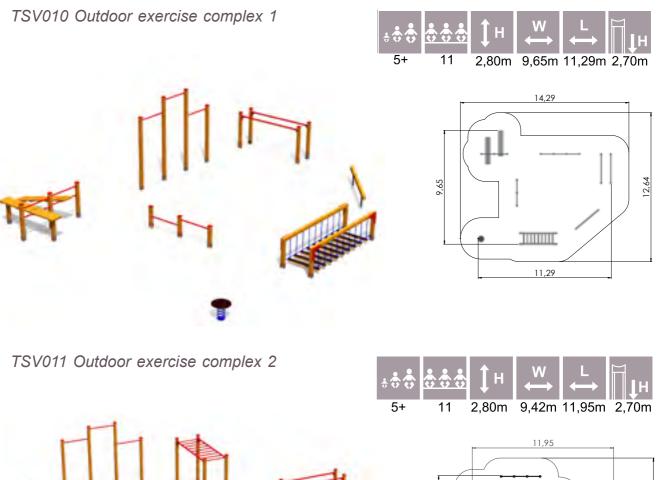

TKR001 Balance Eqipment COMPASS

TKR001S Balance Equipment COMPASS small

BALANCING, EXERCISE

RK03 Trapezes of three heights

TSV001-1 Hang bars 2 places

TSV001 Hang bars

TSV002 Parallel bars

TSV003 Push-up bars

TSV004 Abdominal training equipment

TSV005 Hanging track TSV005S Hanging track low

BALANCING, EXERCISE

TSV007 Jumping track

TSV012 Outdoor exercise complex 3

TSV013 Outdoor exercise complex 4

TSV013-1 Outdoor exercise complex 4.1