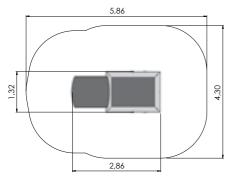

#### осто

OCT108 Climbing tower high

OCT109 Climbing tower

5,06

6,20

2,86m 3,20m 5,06m 1,00m 1-20 4+ 8,06 3,20 35,2m²

OCT300 Labyrinth