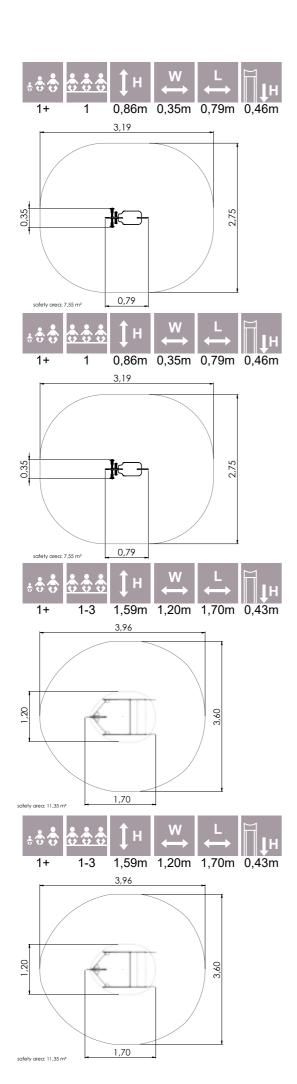

WILDLIFE

VL54 Spring swing DUCKLING

VL54SW Spring swing SWANLING

VL53 Spring swing SWAN

VL53BL Spring swing BLACK SWAN

LIND1 Slide CHAFFINCH

LIND1.1 Slide BULLFINCH

LIND2 Playhouse GREAT TIT