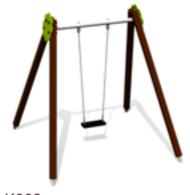

## **SWINGS**

K005 Swing BELL-FLOWER 1 place (without seat and fittings)

K002 Swing BELL-FLOWER 2 places (without seats and fittings)

K115 Swing BELL-FLOWER 3 places (1+2) (without seats and fittings)

K008 Swing BELL-FLOWER 4 places (without seats and fittings)

1+

1

2,50m 2,52m 2,49m 1,35m

SWINGS