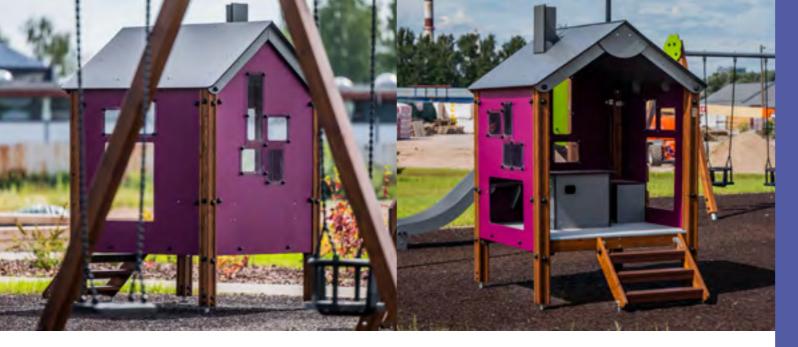

K105 See-saw TODDLER 2 seats with backrests

K104 See-saw TODDLER 4 seats

K108 See-saw 4 seats

2

3,95

MM001 Playhouse KIOSK

MM301 Playhouse APPLE

MM302 Playhouse APPLE with BUSHES