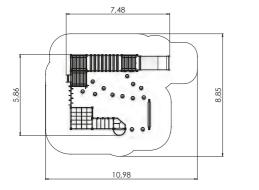

LM228 Ply Centre FREDERIK

LM228-1 Ply Centre FELICIA

LM218 Play Centre INGRID

3,82m 3,34m 4,50m 2,12m 4,50 3,82m 3,49m 4,73m 1,55m 4,73 8,23 3,76m 4,22m 4,50m 1,92m 8,00 4,50

Forest red

L

Autumn

6,42