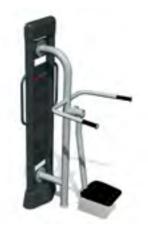

TKR001 Balance Eqipment COMPASS

TKR001S Balance Equipment COMPASS small

BALANCING, EXERCISE

RK03 Trapezes of three heights

TSV001-1 Hang bars 2 places

TSV001 Hang bars

TSV002 Parallel bars

TSV003 Push-up bars