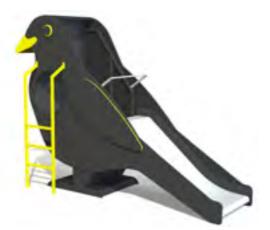

LIND3 Play equipment GREAT TIT WITH A SLOPE For kids with special needs

WILDLIFE

LIND4 Slide BLACKBIRD

LIND5 Climbing frame JACKDAW

LIND6 Climbing frame - slide CROW

LIND7 Climbing frame GOSHAWK

K113KRS Swing STRAW