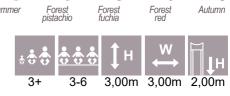

2 L Climbing frame HEXAGON 2 (h.1,70m)



RS123 Climbing frame MACACO



RS108 Climbing frame ATHLETES



RS122 Climbing frame SQUIRREL



RS124 Climbing frame TETRA



RS212 Climbing frame CAT







RS128 Climbing complex CIRCLE



RS129 Climbing complex IGUANA



RS130 Climbing complex BOA



















RS103 Climbing net, 2 sections



CLIMBING FRAMES

RS100 Climbing net, 3 sections









RS118 Climbing frame LYRA









RS120 Climbing frame TRIANGULUM



RS121 Climbing frame DRACO





















RS210 Climbing frame OCTOPUS



RS211 Climbing frame CRAB



RS201 Tube FOXHOLE



RS201 S Tube FOXHOLE S







COLOR OPTIONS:



101300 Revolving climbing tower A PLUS



0102 Revolving climbing tower B



0109 Revolving climbing tower C



0108 Revolving climbing tower P





















## **SWINGS**

K005 Swing BELL-FLOWER 1 place (without seat and fittings)



K002 Swing BELL-FLOWER 2 places (without seats and fittings)



K115 Swing BELL-FLOWER 3 places (1+2) (without seats and fittings)



K008 Swing BELL-FLOWER 4 places (without seats and fittings)





1+

1



2,50m 2,52m 2,49m 1,35m



















SWINGS



# **SWINGS**

K113 Swing BABY SNAIL (without seat)



K113-3 Swing BABY SNAIL 2 seats (without seats)



W

1,71m 1,00m 2,61m 0,92m

H

1+

1











K113-5 Swing BABY SNAIL 3 seats (without seats)













A

#### VLO36 Spring swing KITTY



VLO37 Spring swing TIBBY



VLO33 Spring swing BRUNO



VLO34 Spring swing ALEX

















VLO35 Spring swing MOBI



VL039 Spring swing WILBUR



VL040 Torsion spring swing MAX

SPRING S