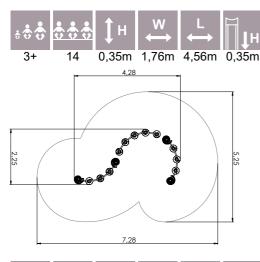

|
| Stairs Laminated wood |                                          | Plastic covered laminated wood     |
| Climbing grips        | HDPE plastic                             | HDPE plastic                       |
| Fixings               | Stainless steel                          | Stainless steel                    |

LM300 W MF Play Centre HAMMER FISH







NW101 W MF Play Centre RAY



WATER WORLD COLOR OPTIONS:



NW102 W MF Play Centre SHARK



NW201 W MF Play Centre TURTLE











NW202 W MF Play Centre DOLPHIN







WATER WORLD

NW103 W MF Play Centre PIKE





NW210 W MF Play Centre CLOWNFISH



K002 W MF Swing GUPPY 2 places (without seats and fittings)















6,60

9,58

3,34

3,45

1,75











VLI44 W MF Spring swing FLOWER



VLI50 W MF Spring swing DOCKY

















WATER WORLD





KM012 W MF Carousel STARFISH



KM001 W MF Carousel WATER WHEEL



KM005 W MF Carousel TORNADO



LK20 W MF Sandbox - 2000x2000





Contraction of the local division of the loc









|                       | PE                                       | MF                                 |
|-----------------------|------------------------------------------|------------------------------------|
| Posts                 | Laminated wood                           | Powder coated aluminium            |
| Platforms             | Laminated wood                           | Plastic covered laminated wood     |
| Panels                | HDPE plastic                             | HDPE plastic                       |
| Climbing walls        | HDPE plastic