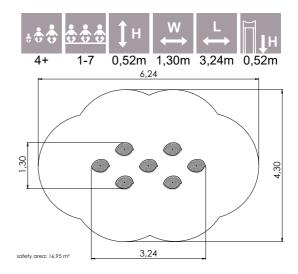

#### осто

OCT108 Climbing tower high

OCT109 Climbing tower

5,06

6,20

2,86m 3,20m 5,06m 1,00m 1-20 4+ 8,06 3,20 35,2m²

OCT300 Labyrinth