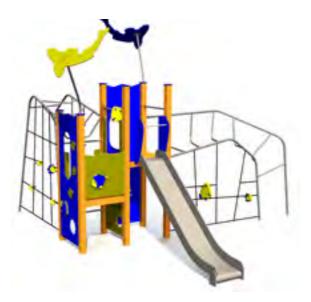

<image>

10,38

13,88

17,09

LM300-3 Multi Activity Centre HARBOUR Mini

LM300-1 Multi Activity Centre HARBOUR Maxi

LM311-1 Play Centre MARGOT

RS101 CHEESE WALL