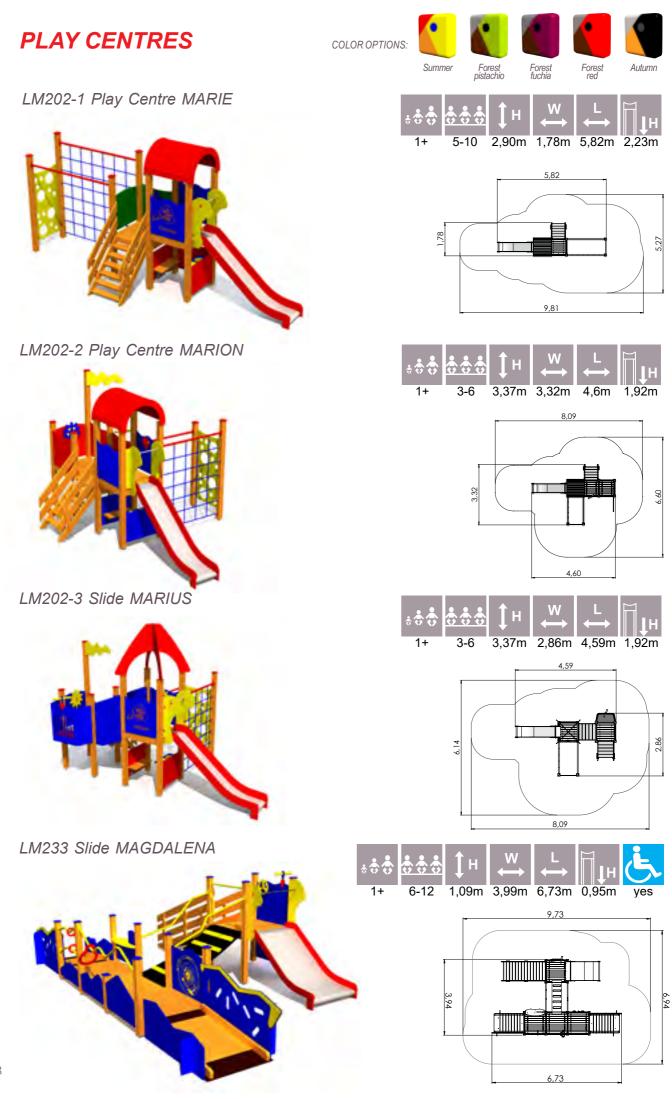

PLAY CENTRES

6,54

4,78

4,78

6,60

LM201 Slide EMMA

LM200 Slide LARS

LM202 Play Centre MARIA