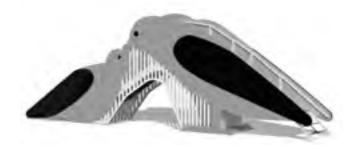

LM503 Slide RAT

RS202 Climbing Frame FOXHOLE

KK1 see-saw SEAL

14,15

VL52 Spring swing BADGER

VL55 Spring swing RACCOON

VL56 Spring swing RABBIT

VL57 Spring swing RABBITS

WILDLIFE

VL54 Spring swing DUCKLING

VL54SW Spring swing SWANLING

VL53 Spring swing SWAN

VL53BL Spring swing BLACK SWAN

LIND1 Slide CHAFFINCH

LIND1.1 Slide BULLFINCH

LIND2 Playhouse GREAT TIT