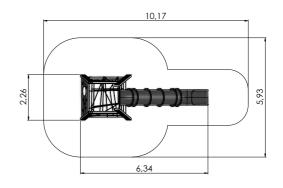

#### осто

OCT108 Climbing tower high

OCT109 Climbing tower

5,06

6,20

2,86m 3,20m 5,06m 1,00m 1-20 4+ 8,06 3,20 35,2m²

OCT300 Labyrinth