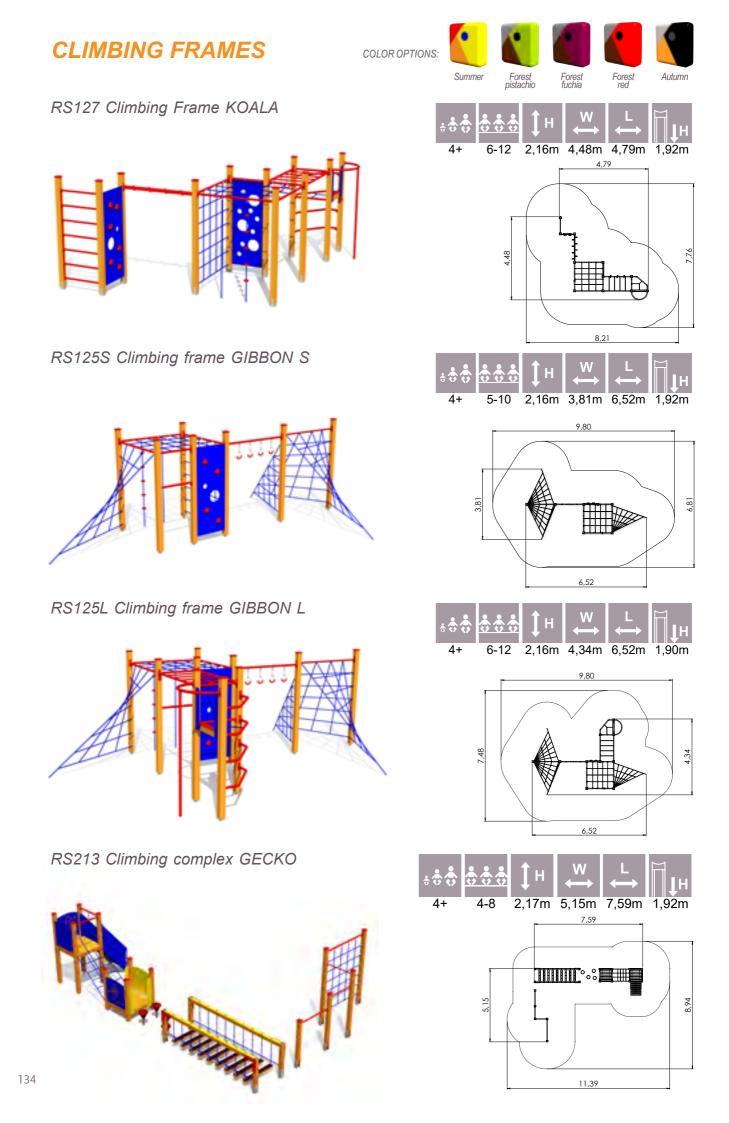

RS112-1 Climbing frame VIVO S

RS112-2 Climbing frame VIVO M

RS112 Three-part climbing frame VIVO

RS109 Climbing Frame START

RS116 Climbing frame MONKEY

RS116-1 Climbing frame MONKEY BIG (plastic wall)

RS115 Climbing frame SPIDERWEB

CLIMBING FRAMES

4,02

RS110-2 L Climbing frame HEXAGON 2 (h.1,70m)

RS123 Climbing frame MACACO

RS108 Climbing frame ATHLETES

RS122 Climbing frame SQUIRREL

RS124 Climbing frame TETRA

RS212 Climbing frame CAT

RS128 Climbing complex CIRCLE

RS129 Climbing complex IGUANA

RS130 Climbing complex BOA

RS103 Climbing net, 2 sections

CLIMBING FRAMES

RS100 Climbing net, 3 sections

RS118 Climbing frame LYRA

RS120 Climbing frame TRIANGULUM