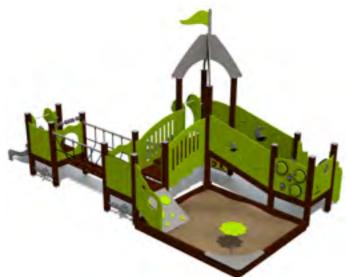

## ZODIAC

|                | PE                                       | MF                                 |
|----------------|------------------------------------------|------------------------------------|
| Posts          | Laminated wood                           | Powder coated aluminium            |
| Platforms      | Laminated wood                           | Plastic covered laminated wood     |
| Panels         | HDPE plastic                             | HDPE plastic                       |
| Climbing walls | HDPE plastic                             | HDPE plastic                       |
| Roofs          | HDPE plastic                             | HDPE plastic                       |
| Tubes          | Zinced and powder coated steel           | Zinced and powder coated steel     |
| Ropes and nets | Six-strand PES cover braided steel ropes | Six-strand PES cover braided steel |
| Slides         | Stainless steel and HDPE plastic         | Stainless steel and HDPE plastic   |
| Stairs         | Laminated wood                           | Plastic covered laminated wood     |
| Climbing grips | HDPE plastic                             | HDPE plastic                       |
| Fixings        | Stainless steel                          | Stainless steel                    |

## ZODIAC

ZODIAC

Z002 Play Centre CEPHEUS

Z003 Play Centre URSA MINOR

COLOR OPTIONS:

Zodiac

Z004 Play Centre LACERTA

Z007 Play Centre CANES VENATICI

Z008 Play Centre LIBRA

COLOR OPTIONS:

Z009 Play Centre CASSIOPEIA

Z010 Play Centre AQUILA

Z012 Play Centre ANTLIA

## ZODIAC

Z013 Play Centre FORNAX

Z005 Playhouse LEO MINOR

ZODIAC

Z006 Playhouse LEO

Z011 Playhouse ARIES

COLOR OPTIONS:

Zodiac

Z201 Climbing frame VEGA

K002 Z Swing CROX 2 places (without seats and fittings)

K008 Z Swing CROX 4 places (without seats and fittings)

K009 Z Swing CROX 6 places (without seats and fittings)

# ZODIAC

KM005 Z Carousel SAGITTARIUS

TKR001 Z ZODIAC COMPASS

VLI44 Z Spring swing FLOWER

LK20 Z Sandbox - 2000x2000

COLOR OPTIONS:

BL01 Spring swing SPUTNIK

BL02 Slide SPUTNIK