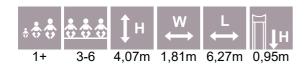

#### AMAZON

AM010

AMAZON

AM012

AM013

| *** | ÷.  | ‡н    | ₩<br>↔ | L<br>↔ | ∏↓н   |
|-----|-----|-------|--------|--------|-------|
| 4+  | 4-8 | 3,34m | 2,86m  | 33,54m | 2,00m |

2,85

is i