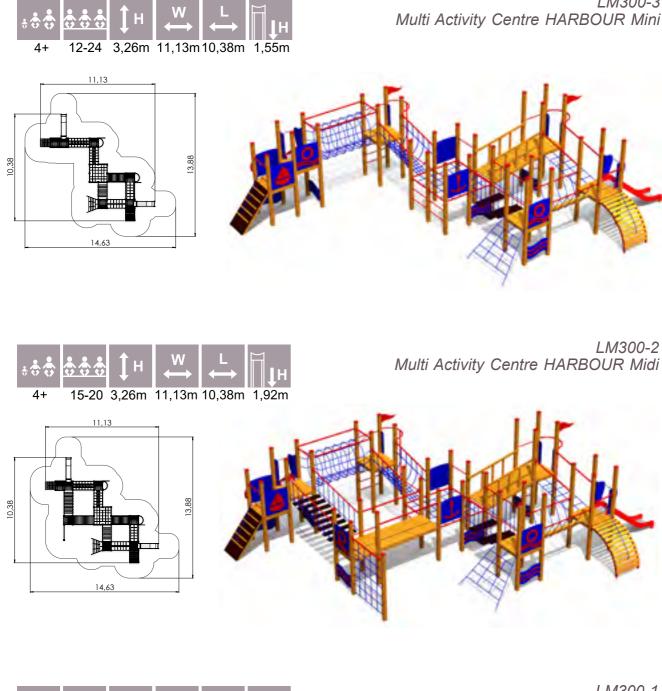

tumn

6,42

3,49

7,30

















LM213-2 Play Centre DURREL



LM227 Play Centre FRANCIS



LM100 Play Centre REGINA



LM100-2 Play Centre REMY











LM102 Play Centre JOHANNA



LM102-2 Play Centre JONATHAN



LM203 Play Centre RICHARD



LM222 Play Centre ISABEL



PLAY CENTRES



LM215-1 Play Centre LINDSAY



LM221 Play Centre ANNELY



LM204 Play Centre RAYMOND



















LM205 Play Centre REBECCA











10,11

LM220 Play Centre HERMANN ,25m



LM225-1 HANNA



LM225 Play Centre HANS









LM226-1 Play Centre EVELIN



LM229 Play Centre DENIZ



LM208-1 Play Centre ALEXANDRA



LM208 Play Centre ALEXANDER





























LM300-7 Multi Activity Centre SEBASTIAN



<image>









10,38

13,88

17,09

LM300-3 Multi Activity Centre HARBOUR Mini







LM300-1 Multi Activity Centre HARBOUR Maxi





LM311-1 Play Centre MARGOT























RS101 CHEESE WALL



RS112-1 Climbing frame VIVO S



RS112-2 Climbing frame VIVO M



RS112 Three-part climbing frame VIVO



RS109 Climbing Frame START



RS116 Climbing frame MONKEY



RS116-1 Climbing frame MONKEY BIG (plastic wall)



RS115 Climbing frame SPIDERWEB

















Autumn

H

4,99

4,51

н

4,51

4,51









RS110-2 Climbing frame HEXAGON 2



CLIMBING FRAMES







4,02

RS110-2 L Climbing frame HEXAGON 2 (h.1,70m)



RS123 Climbing frame MACACO



RS108 Climbing frame ATHLETES



RS122 Climbing frame SQUIRREL



RS124 Climbing frame TETRA



RS212 Climbing frame CAT







RS128 Climbing complex CIRCLE



RS129 Climbing complex IGUANA



RS130 Climbing complex B