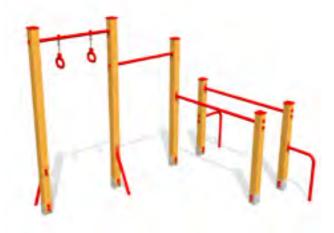

TKR001 Balance Eqipment COMPASS

TKR001S Balance Equipment COMPASS small

BALANCING, EXERCISE

RK03 Trapezes of three heights

TSV001-1 Hang bars 2 places

TSV001 Hang bars

TSV002 Parallel bars

TSV003 Push-up bars

TSV004 Abdominal training equipment

TSV005 Hanging track TSV005S Hanging track low

BALANCING, EXERCISE

TSV007 Jumping track

TSV012 Outdoor exercise complex 3

TSV013 Outdoor exercise complex 4

TSV013-1 Outdoor exercise complex 4.1