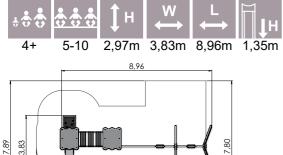

#### AMAZON

AM010

AMAZON

AM012

AM013

| *** | ÷.  | ‡н    | ₩<br>↔ | L<br>↔ | ∏↓н   |
|-----|-----|-------|--------|--------|-------|
| 4+  | 4-8 | 3,34m | 2,86m  | 33,54m | 2,00m |

2,85

is i