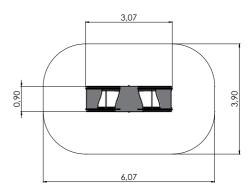

LM503 Slide RAT

RS202 Climbing Frame FOXHOLE

KK1 see-saw SEAL

14,15

VL52 Spring swing BADGER

VL55 Spring swing RACCOON

VL56 Spring swing RABBIT

VL57 Spring swing RABBITS