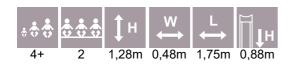

MM140-1 Gas station

MK01 Mud kitchen

| * <b>**</b> | *** | 1н    | ₩<br>↔ | $\stackrel{L}{\longleftrightarrow}$ | Ė |
|-------------|-----|-------|--------|-------------------------------------|---|
| 1+          | 4-8 | 1,31m | 0,66m  | 4,37m                               |   |