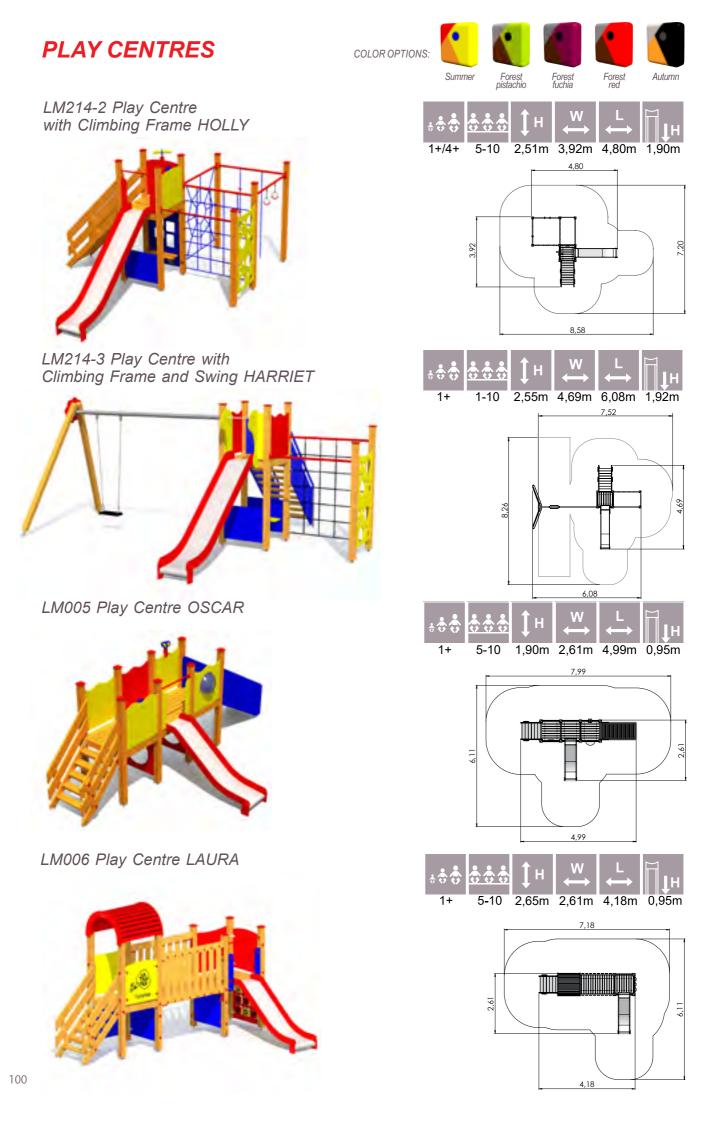

LM202 FORR Forest red

Autumn

#### Material options

**b** Stairs

**Posts** 

COLOR OPTIONS:

Tiptiptap products are safe, durable and of high quality. When creating a new product, we think of future users for whom the attraction must be safe, fulfil its purpose, be fun to use, beautiful to look at.

Our **standard** range uses glued laminated timber posts. The posts are impregnated with anti-mould and anti-rot agent; primed with clear wood preservative; finished with two layers of special translucent exterior paint.

All our products are available also as **maintenance free (MF)**. The main constructions in the maintenance free range are made of aluminium. Platforms, stairs, ramps and slopes are additionally covered with abrasion- and anti-slip 2-component UV-resistant elastomer plastic coating.

|                | PE (standard)                            | MF (maintanance free)                    |
|----------------|------------------------------------------|------------------------------------------|
| Posts          | Laminated wood                           | Powder coated aluminium                  |
| Platforms      | Laminated wood                           | Plastic covered laminated wood           |
| Panels         | HDPE plastic                             | HDPE plastic                             |
| Climbing walls | HDPE plastic                             | HDPE plastic                             |
| Roofs          | HDPE plastic                             | HDPE plastic                             |
| Tubes          | Zinced and powder coated steel           | Zinced and powder coated steel           |
| Ropes and nets | Six-strand PES cover braided steel ropes | Six-strand PES cover braided steel ropes |
| Slides         | Stainless steel and HDPE plastic         | Stainless steel and HDPE plastic         |
| Stairs         | Laminated wood                           | Plastic covered laminated wood           |
| Climbing grips | HDPE plastic                             | HDPE plastic                             |
| Fixings        | Stainless steel                          | Stainless steel                          |

Slides

Tiptiptap

Our products are tested by TÜV Süd Product Service GmbH, TÜV-certified and meet the standard EN 1176:2017