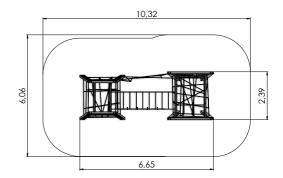

#### AMAZON

AMK001

2,65

AML003

AMAZON

AM500 AMAZON spring swing

AM400 AMAZON carousel

0,66

÷  $\overline{\mathbf{O}}$ 3-6 2,00m 2,21m 2,25m 2,00m 4+

AM004