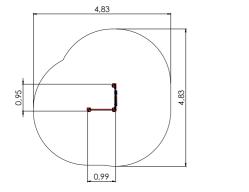

#### осто

OCT108 Climbing tower high

OCT109 Climbing tower

5,06

6,20

2,86m 3,20m 5,06m 1,00m 1-20 4+ 8,06 3,20 35,2m²

OCT300 Labyrinth