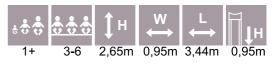

#### AMAZON

AM010

AMAZON

AM012

AM013

| *** | ÷.  | ‡н    | ₩<br>↔ | L<br>↔ | ∏↓н   |
|-----|-----|-------|--------|--------|-------|
| 4+  | 4-8 | 3,34m | 2,86m  | 33,54m | 2,00m |

2,85

is i