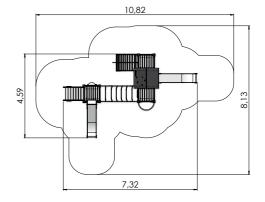

Z008 Play Centre LIBRA

COLOR OPTIONS:

Z009 Play Centre CASSIOPEIA

Z010 Play Centre AQUILA

Z012 Play Centre ANTLIA