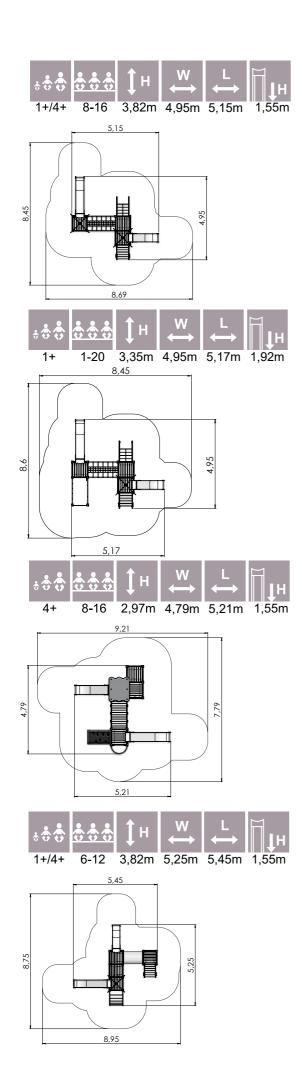

PLAY CENTRES

6,54

4,78

4,78

6,60

LM201 Slide EMMA

LM200 Slide LARS

LM202 Play Centre MARIA

LM223 Play Centre THERESA

6,48

LM224 Slide THEO

LM006-1 Play Centre LAURI

LM006-2 Play Centre LAUREN

LM105 Play Centre PETERI

LM101 Play Centre MARCUS

LM209 Play Centre OLIVER

LM228 Ply Centre FREDERIK

LM228-1 Ply Centre FELICIA

LM218 Play Centre INGRID

3,82m 3,34m 4,50m 2,12m 4,50 3,82m 3,49m 4,73m 1,55m 4,73 8,23 3,76m 4,22m 4,50m 1,92m 8,00 4,50

Forest red

L

Autumn

6,42