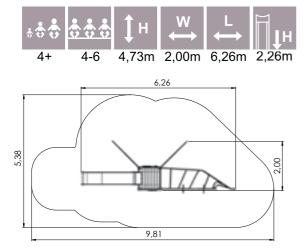

NW101 P GOLDSMITH

PIRATE WORLD

NW102 P POWER

NW201 P COOPER

### **PIRATE WORLD** COLOR OPTIONS:

NW202 P COX

NW210 P MORGAN

MM116 P Pirate ship BLACK DRAGON

MM177 P Playship AMITY

MM126 P Pirate ship RISING SUN

MM127 P Pirate ship FANCY

**PIRATE WORLD** COLOR OPTIONS: