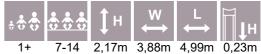

#### AMAZON

AM010

AMAZON

AM012

AM013

| *** | ÷.  | ‡н    | ₩<br>↔ | L<br>↔ | ∏↓н   |
|-----|-----|-------|--------|--------|-------|
| 4+  | 4-8 | 3,34m | 2,86m  | 33,54m | 2,00m |

2,85

is i