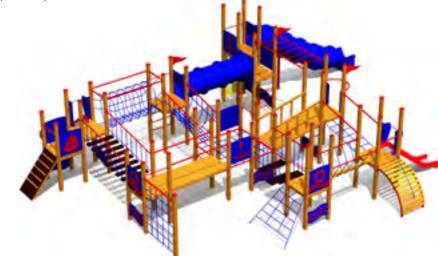

LM220 Play Centre HERMANN ,25m

LM225-1 HANNA

LM225 Play Centre HANS

LM226-1 Play Centre EVELIN

LM229 Play Centre DENIZ

LM208-1 Play Centre ALEXANDRA

LM208 Play Centre ALEXANDER

LM300-7 Multi Activity Centre SEBASTIAN

<image>

10,38

13,88

17,09

LM300-3 Multi Activity Centre HARBOUR Mini

LM300-1 Multi Activity Centre HARBOUR Maxi

LM311-1 Play Centre MARGOT

RS101 CHEESE WALL