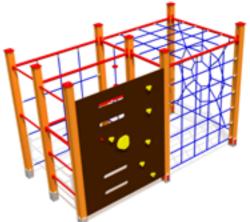

RS112-1 Climbing frame VIVO S

RS112-2 Climbing frame VIVO M

RS112 Three-part climbing frame VIVO

RS109 Climbing Frame START

RS116 Climbing frame MONKEY

RS116-1 Climbing frame MONKEY BIG (plastic wall)

RS115 Climbing frame SPIDERWEB