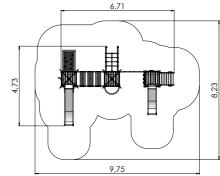

LM228 Ply Centre FREDERIK

LM228-1 Ply Centre FELICIA

LM218 Play Centre INGRID

3,82m 3,34m 4,50m 2,12m 4,50 3,82m 3,49m 4,73m 1,55m 4,73 8,23 3,76m 4,22m 4,50m 1,92m 8,00 4,50

Forest red

L

Autumn

6,42