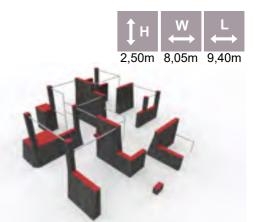

LM228 Ply Centre FREDERIK

LM228-1 Ply Centre FELICIA

LM218 Play Centre INGRID

3,82m 3,34m 4,50m 2,12m 4,50 3,82m 3,49m 4,73m 1,55m 4,73 8,23 3,76m 4,22m 4,50m 1,92m 8,00 4,50

Forest red

L

Autumn

6,42