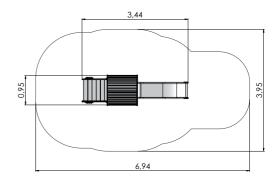

PLAY CENTRES

6,54

4,78

4,78

6,60

LM201 Slide EMMA

LM200 Slide LARS

LM202 Play Centre MARIA