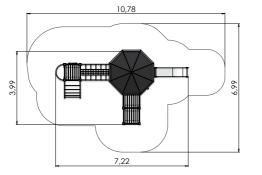

#### осто

5,90

OCT500 Climbing frame OCTO kid 1

OCT500-1 Climbing frame OCTO kid 2

OCT500-2 Climbing frame OCTO kid 3

SLAC005 Slackline

#### осто

OCT108 Climbing tower high

OCT109 Climbing tower

5,06

6,20

2,86m 3,20m 5,06m 1,00m 1-20 4+ 8,06 3,20 35,2m²

OCT300 Labyrinth