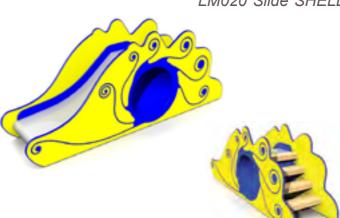

5,46

LM020-1 Slide SHELL round

LM021 Slide BEAVER

LM021-1 Slide BEAVER with climbing frame