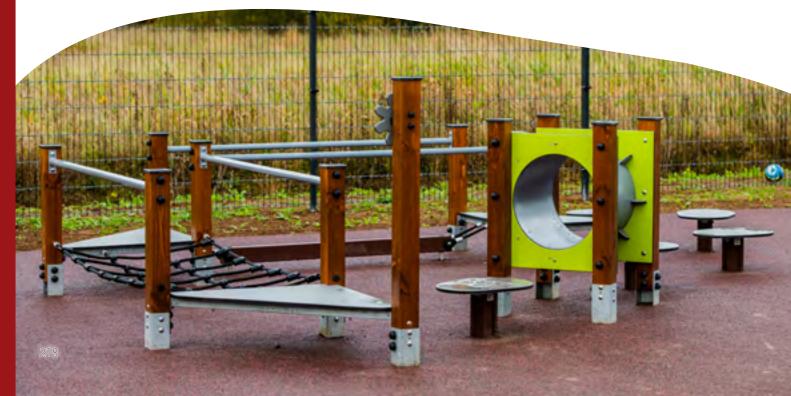

MM177 Playship EMILY

LM301 Playship GRANT

MM128 Playship LUCY (wide slide)

6-15 3,02m 2,21m 6,91m 1,92m

MM125 Playship SKIFF

MM125-1 Playship SKIFF mini

LM136 Playship TUGBOAT

LM127 Playship JENNY