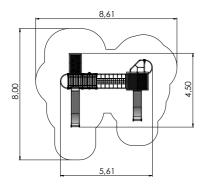

PLAY CENTRES

6,54

4,78

4,78

6,60

LM201 Slide EMMA

LM200 Slide LARS

LM202 Play Centre MARIA

LM228 Ply Centre FREDERIK

LM228-1 Ply Centre FELICIA

LM218 Play Centre INGRID

3,82m 3,34m 4,50m 2,12m 4,50 3,82m 3,49m 4,73m 1,55m 4,73 8,23 3,76m 4,22m 4,50m 1,92m 8,00 4,50

Forest red

L

Autumn

6,42