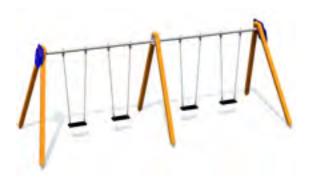

## **SWINGS**

K005 Swing BELL-FLOWER 1 place (without seat and fittings)

K002 Swing BELL-FLOWER 2 places (without seats and fittings)

K115 Swing BELL-FLOWER 3 places (1+2) (without seats and fittings)

K008 Swing BELL-FLOWER 4 places (without seats and fittings)

1+

1

2,50m 2,52m 2,49m 1,35m

SWINGS