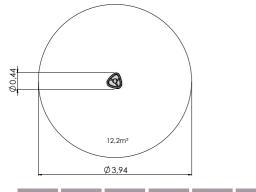

LM503 Slide RAT

RS202 Climbing Frame FOXHOLE

KK1 see-saw SEAL

14,15

VL52 Spring swing BADGER

VL55 Spring swing RACCOON

VL56 Spring swing RABBIT

VL57 Spring swing RABBITS