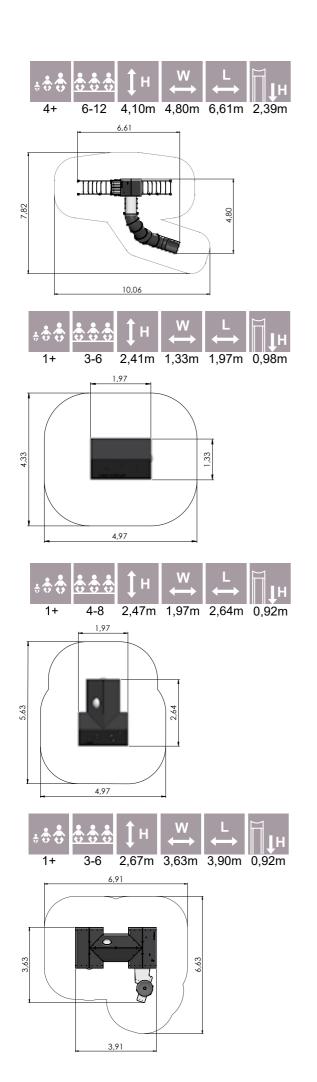

LMK003-1 Play Centre BABY

MM002 Playhouse HUT

MM114 Playhouse WIGWAM

MM114-1 Playhouse WIGWAM 2

MM103 Playtrain GALAXY EXPRESS

<image>

4+

MM116 Playship CAPTAIN DRUM

MM177 Playship EMILY

LM301 Playship GRANT

MM128 Playship LUCY (wide slide)

6-15 3,02m 2,21m 6,91m 1,92m

MM125 Playship SKIFF

MM125-1 Playship SKIFF mini

LM136 Playship TUGBOAT

LM127 Playship JENNY