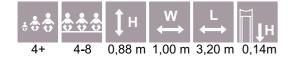

#### осто

OCT108 Climbing tower high

OCT109 Climbing tower

5,06

6,20

2,86m 3,20m 5,06m 1,00m 1-20 4+ 8,06 3,20 35,2m²

OCT300 Labyrinth