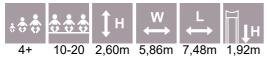

LM228 Ply Centre FREDERIK

LM228-1 Ply Centre FELICIA

LM218 Play Centre INGRID

3,82m 3,34m 4,50m 2,12m 4,50 3,82m 3,49m 4,73m 1,55m 4,73 8,23 3,76m 4,22m 4,50m 1,92m 8,00 4,50

Forest red

L

Autumn

6,42