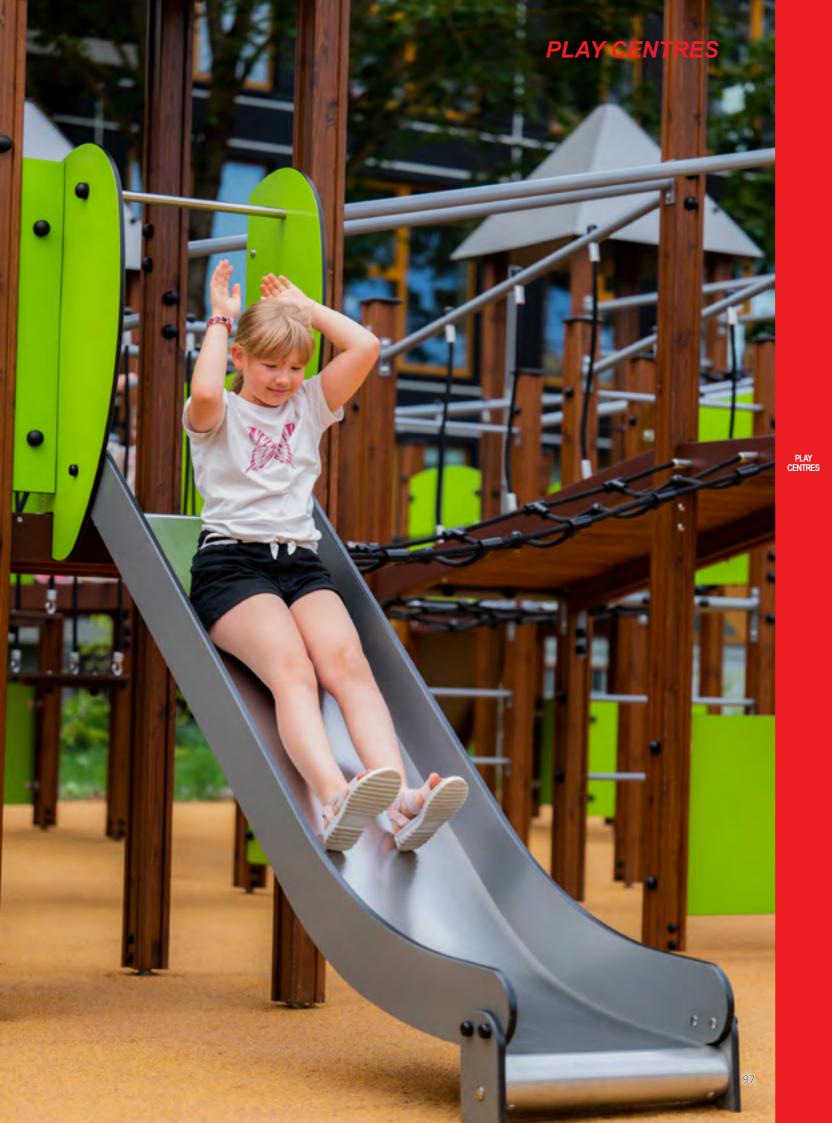

AP08 CLIMBING WALL PIRATE





PLAY CENTRES



3,72

3,72

3,72

4,61

LM011 Slide DAN (1,55m)



LM011-1 Slide DEE (2,15m)



LM011-2 Slide DEB (wide slide, 2,15m)



LM012-1 Slide BUD















3,71

PLAY CENTRES



LM014 Slide ALF



LM001 Slide TIM



LM002 Slide ANN



LM013 Slide SAM























LM010 Play Centre BRITA



LM009 Play Centre ANETE



LMK004 Play Centre PAULA



















LM016 Play Centre AMANDA





LM017 Play Centre AMANDUS







LM207 Slide BEN







LM231-1 Play Centre CARLOS



LM231 Play Centre CARL

















PLAY CENTRES







LM240 Play Centre RENATA



LM240-1 Play Centre ROBIN



LM219 Play Centre CONRAD















PLAY CENTRES



6,54

4,78

4,78

6,60

LM201 Slide EMMA



LM200 Slide LARS



LM202 Play Centre MARIA







LM223 Play Centre THERESA



6,48



LM224 Slide THEO



















LM006-1 Play Centre LAURI



LM006-2 Play Centre LAUREN



LM105 Play Centre PETERI



LM101 Play Centre MARCUS





LM209 Play Centre OLIVER



LM228 Ply Centre FREDERIK



LM228-1 Ply Centre FELICIA



LM218 Play Centre INGRID







3,82m 3,34m 4,50m 2,12m 4,50 3,82m 3,49m 4,73m 1,55m 4,73 8,23 3,76m 4,22m 4,50m 1,92m 8,00 4,50

Forest red

L

Autumn

6,42

3,49

7,30

















LM213-2 Play Centre DURREL



LM227 Play Centre FRANCIS



LM100 Play Centre REGINA



LM100-2 Play Centre REMY











LM102 Play Centre JOHANNA



LM102-2 Play Centre JONATHAN



LM203 Play Centre RICHARD



LM222 Play Centre ISABEL



PLAY CENTRES



LM215-1 Play Centre LINDSAY



LM221 Play Centre ANNELY



LM204 Play Centr