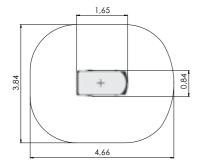

LM228 Ply Centre FREDERIK

LM228-1 Ply Centre FELICIA

LM218 Play Centre INGRID

3,82m 3,34m 4,50m 2,12m 4,50 3,82m 3,49m 4,73m 1,55m 4,73 8,23 3,76m 4,22m 4,50m 1,92m 8,00 4,50

Forest red

L

Autumn

6,42