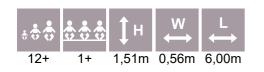

# SS100 Volleyball metalposts with ground sleeves and net

SPORTS EQUIPMENT

MFS001 Multifunctional Arena wooden 31m x 16m

| *** | ÷. | <b>1</b> н | ₩<br>↔ | L<br>↔ |
|-----|----|------------|--------|--------|
| 5+  | 1- | 3,75m      | 31m    | 16m    |