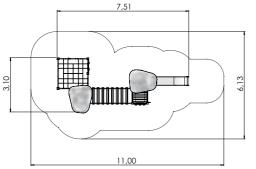

MM177 Playship EMILY

LM301 Playship GRANT

MM128 Playship LUCY (wide slide)

6-15 3,02m 2,21m 6,91m 1,92m

MM125 Playship SKIFF

MM125-1 Playship SKIFF mini

LM136 Playship TUGBOAT

LM127 Playship JENNY