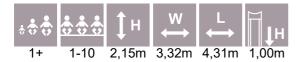

#### AMAZON

AM010

AMAZON

AM012

AM013

| *** | ÷.  | ‡н    | ₩<br>↔ | L<br>↔ | ∏↓н   |
|-----|-----|-------|--------|--------|-------|
| 4+  | 4-8 | 3,34m | 2,86m  | 33,54m | 2,00m |

2,85

is i