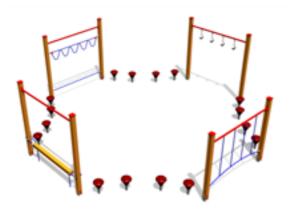

#### осто

OCT108 Climbing tower high

OCT109 Climbing tower

5,06

6,20

2,86m 3,20m 5,06m 1,00m 1-20 4+ 8,06 3,20 35,2m²

OCT300 Labyrinth