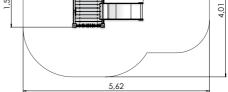

#### осто

5,90

OCT500 Climbing frame OCTO kid 1

OCT500-1 Climbing frame OCTO kid 2

OCT500-2 Climbing frame OCTO kid 3

SLAC005 Slackline

#### осто

OCT108 Climbing tower high

OCT109 Climbing tower

5,06

6,20

2,86m 3,20m 5,06m 1,00m 1-20 4+ 8,06 3,20 35,2m²

OCT300 Labyrinth