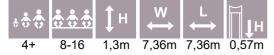

#### AMAZON

AM010

AMAZON

AM012

AM013

| *** | ÷.  | ‡н    | ₩<br>↔ | L<br>↔ | ∏↓н   |
|-----|-----|-------|--------|--------|-------|
| 4+  | 4-8 | 3,34m | 2,86m  | 33,54m | 2,00m |

2,85

is i