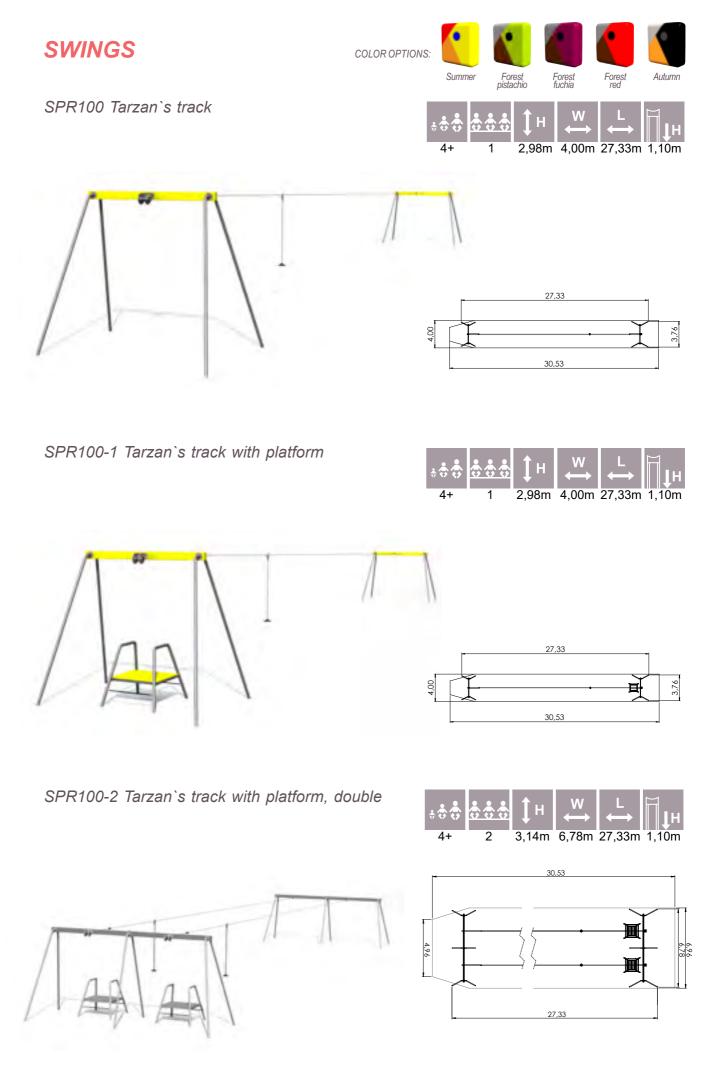

## **SWINGS**

K005 Swing BELL-FLOWER 1 place (without seat and fittings)

K002 Swing BELL-FLOWER 2 places (without seats and fittings)

K115 Swing BELL-FLOWER 3 places (1+2) (without seats and fittings)

K008 Swing BELL-FLOWER 4 places (without seats and fittings)

1+

1

2,50m 2,52m 2,49m 1,35m

SWINGS

# **SWINGS**

K113 Swing BABY SNAIL (without seat)

K113-3 Swing BABY SNAIL 2 seats (without seats)

W

1,71m 1,00m 2,61m 0,92m

H

1+

1

K113-5 Swing BABY SNAIL 3 seats (without seats)

A