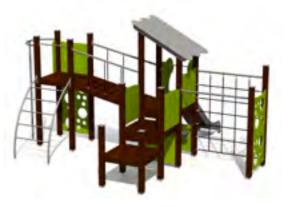

LM228 Ply Centre FREDERIK

LM228-1 Ply Centre FELICIA

LM218 Play Centre INGRID

3,82m 3,34m 4,50m 2,12m 4,50 3,82m 3,49m 4,73m 1,55m 4,73 8,23 3,76m 4,22m 4,50m 1,92m 8,00 4,50

Forest red

L

Autumn

6,42