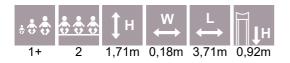

# **SWINGS**

K113 Swing BABY SNAIL (without seat)

K113-3 Swing BABY SNAIL 2 seats (without seats)

W

1,71m 1,00m 2,61m 0,92m

H

1+

1