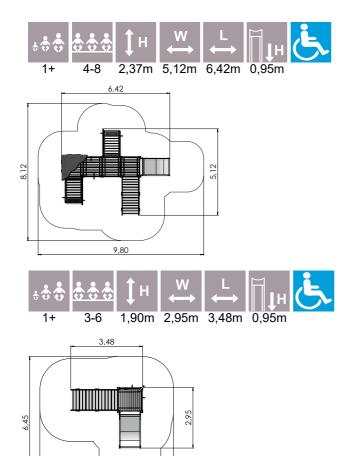

LM223 Play Centre THERESA

6,48

LM224 Slide THEO

LM006-1 Play Centre LAURI

LM006-2 Play Centre LAUREN

LM105 Play Centre PETERI

LM101 Play Centre MARCUS

LM209 Play Centre OLIVER