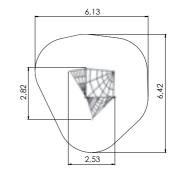

#### AMAZON

AM010

AMAZON

AM012

AM013

| *** | ÷.  | ‡н    | ₩<br>↔ | L<br>↔ | ∏↓н   |
|-----|-----|-------|--------|--------|-------|
| 4+  | 4-8 | 3,34m | 2,86m  | 33,54m | 2,00m |

2,85

is i