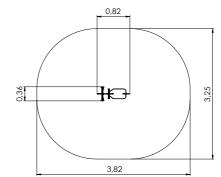

LM228 Ply Centre FREDERIK

LM228-1 Ply Centre FELICIA

LM218 Play Centre INGRID

3,82m 3,34m 4,50m 2,12m 4,50 3,82m 3,49m 4,73m 1,55m 4,73 8,23 3,76m 4,22m 4,50m 1,92m 8,00 4,50

Forest red

L

Autumn

6,42