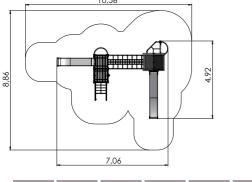

PLAY CENTRES

6,54

4,78

4,78

6,60

LM201 Slide EMMA

LM200 Slide LARS

LM202 Play Centre MARIA