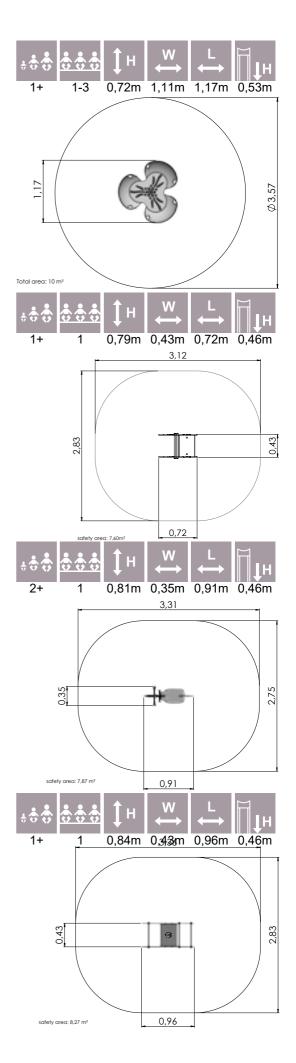

### IPK103 Seat and play table SNAIL

| ÷ 🕄 🤇 | , | <u>.</u> | <b>1</b> н | ₩<br>↔ | $\stackrel{L}{\longleftrightarrow}$ | ∏↓н   |
|-------|---|----------|------------|--------|-------------------------------------|-------|
| 1+    |   | 1-3      | 0.76m      | 0.96m  | 1.26m                               | 0.35m |