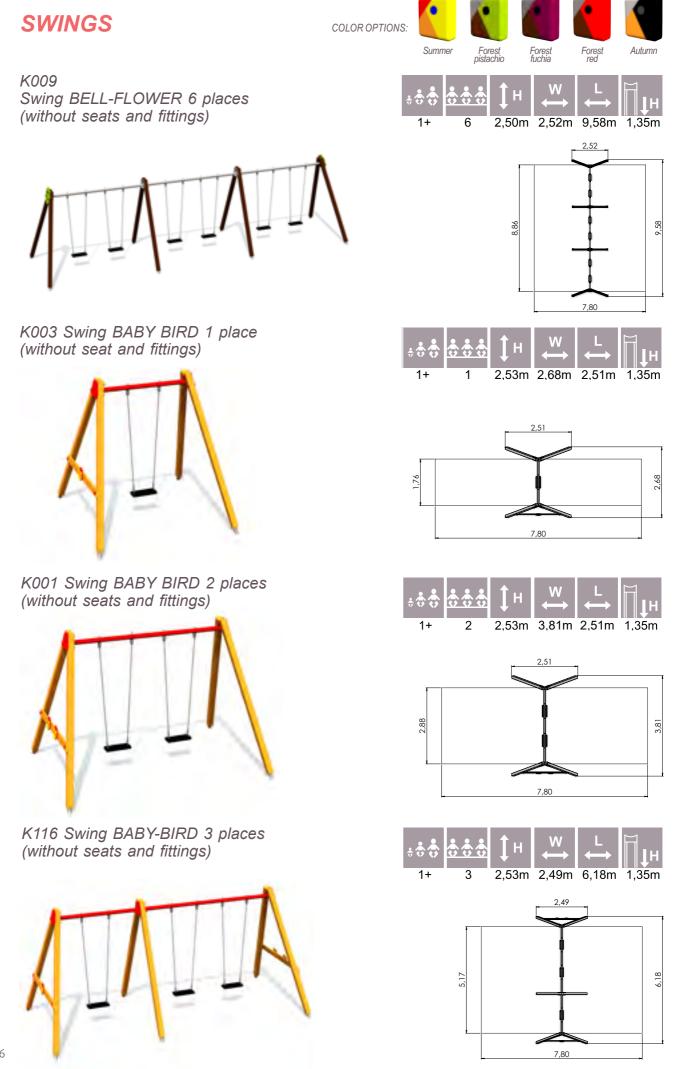

## **SWINGS**

K005 Swing BELL-FLOWER 1 place (without seat and fittings)

K002 Swing BELL-FLOWER 2 places (without seats and fittings)

K115 Swing BELL-FLOWER 3 places (1+2) (without seats and fittings)

K008 Swing BELL-FLOWER 4 places (without seats and fittings)

1+

1

2,50m 2,52m 2,49m 1,35m

SWINGS