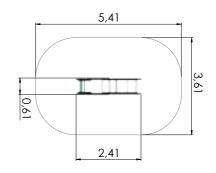

LM228 Ply Centre FREDERIK

LM228-1 Ply Centre FELICIA

LM218 Play Centre INGRID

3,82m 3,34m 4,50m 2,12m 4,50 3,82m 3,49m 4,73m 1,55m 4,73 8,23 3,76m 4,22m 4,50m 1,92m 8,00 4,50

Forest red

L

Autumn

6,42