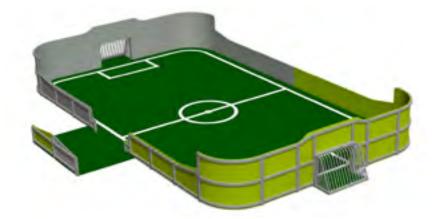

# SS100 Volleyball metalposts with ground sleeves and net

SPORTS EQUIPMENT

MFS001 Multifunctional Arena wooden 31m x 16m

| *** | ÷. | <b>1</b> н | ₩<br>↔ | L<br>↔ |
|-----|----|------------|--------|--------|
| 5+  | 1- | 3,75m      | 31m    | 16m    |