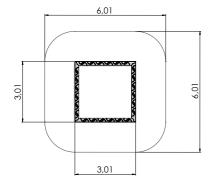

### IPK201 Two-sided seat CROCO

IPK203 Seat and play table CROCO

IPR802 Set for a group of children CROCO

Million Ad

The

| LK16 | Sandbox                       | 1600x1600                           |
|------|-------------------------------|-------------------------------------|
| LK20 | Sandbox                       | 2000x2000                           |
|      | Sandbox                       | 3000x3000                           |
|      |                               |                                     |
| LK63 | Sandbox                       | 6000x3000                           |
| LK40 | Sandbox<br>Sandbox<br>Sandbox | 3000x3000<br>4000x4000<br>6000x3000 |

LK32 Sandbox triangular

|    | *** | **             | 1н         | ₩<br>↔ | $\stackrel{L}{\longleftrightarrow}$ |
|----|-----|----------------|------------|--------|-------------------------------------|
|    | 1+  | 3-6            | 0,39m      | 1,60m  | 1,60m                               |
|    | *** | \$\$ <b>\$</b> | <b>1</b> н | ₩      | $\stackrel{L}{\longleftrightarrow}$ |
|    | 1+  | 4-8            | 0,39m      | 2,00m  | 2,00m                               |
|    | *** | ÷;;            | <b>1</b> н | ₩<br>↔ | $\stackrel{L}{\longleftrightarrow}$ |
|    | 1+  | 5-10           | 0,39m      | 3,00m  | 3,00m                               |
|    | *** | ÷;;            | 1н         | ₩<br>↔ | $\stackrel{L}{\longleftrightarrow}$ |
|    | 1+  | 10-15          | 0,39m      | 4,00m  | 4,00m                               |
|    | *** | **             | <b>1</b> н | ₩<br>↔ | $\stackrel{L}{\longleftrightarrow}$ |
|    | 1+  | 10-20          | 0,39m      | 3,00m  | 6,00m                               |
|    |     | <b>*</b>       | H.         | ₩      | $\stackrel{L}{\longleftrightarrow}$ |
| 1+ | 5-1 | 0,3            | 39m 3      | ,56m   | 3,98m                               |