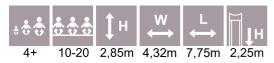

MM177 Playship EMILY

LM301 Playship GRANT

MM128 Playship LUCY (wide slide)

6-15 3,02m 2,21m 6,91m 1,92m

MM125 Playship SKIFF

MM125-1 Playship SKIFF mini

LM136 Playship TUGBOAT

LM127 Playship JENNY