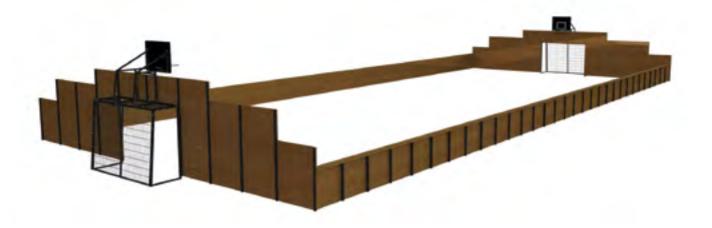

MFS002 Multiarena metal 13m x 21m

MFS100 MF FR Multiarena 6m x 4m

MFS100-1 MF FR Multiarena 10m x 6m

4+

1,34m

4,12m7,18m

WO 02 FLORIDA SET

WO 01 CALIFORNIA SET