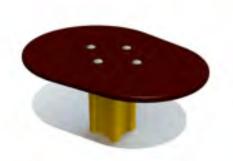

 ☆ ☆ ☆ ☆ ☆ ☆ ↓
 ↓ H
 W
 L

 2+
 2+
 1,51m
 0,34m
 0,97m

AW15 Activity train

COLOR OPTIONS:

H

0,50m 0,55m 0,55m 0,50m

IPL601 Table (round)

2

1+

LKA001 Box for toys

0,60m 0,60m 1,20m

IPL602 Table (oval)