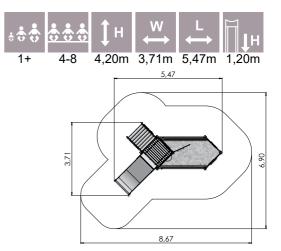

and on see-saw



VLI56 Spring Swing LILY



VLI57 Spring Swing ASTRONAUT



VLO52 Spring Swing HORSE



VL58 Spring Swing LADYBUG





VLO50 Spring Swing LION



VLO51 Spring Swing ZEBRA







K103 See-saw TODDLER 2 seats







K105 See-saw TODDLER 2 seats with backrests















K104 See-saw TODDLER 4 seats



K108 See-saw 4 seats



2













3,95





MM001 Playhouse KIOSK



MM301 Playhouse APPLE



MM302 Playhouse APPLE with BUSHES







LMK003-1 Play Centre BABY















MM002 Playhouse HUT



MM114 Playhouse WIGWAM



MM114-1 Playhouse WIGWAM 2















MM103 Playtrain GALAXY EXPRESS



<image>





4+

MM116 Playship CAPTAIN DRUM



MM177 Playship EMILY



LM301 Playship GRANT



MM128 Playship LUCY (wide slide)





6-15 3,02m 2,21m 6,91m 1,92m













MM125 Playship SKIFF

MM125-1 Playship SKIFF mini



LM136 Playship TUGBOAT



LM127 Playship JENNY

















MM122-1 Playship GUSTAV VASA 2 (wheelchair accessible)



MM122-2 Playship GUSTAV VASA mini



MM139 HELICOPTER









# THEME PLAY













5,07

MM111 Playcar MERCEDES



MM113 Playcar POLICE



MM110 Playcar AMBULANCE



MM130 Playcar EMERGENCY





### THEME PLAY

















MM120 Playboat TOPU



MM121 Playboat UKU



MM123 Playcar TRUCK





### **THEME PLAY**

MM160 COACH



3,57

safety area: 20,80 m²



MM160-1 COACH WITH HORSES







COLOR OPTIONS:





st Forest A

MM140 Gas station





MM140-1 Gas station









MK01 Mud kitchen

| * <b>**</b> | *** | 1н    | ₩<br>↔ | $\stackrel{L}{\longleftrightarrow}$ | Ė |
|-------------|-----|-------|------