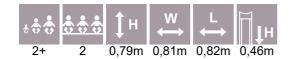

#### TAH001 Blackboard

AW08 Activity wall ARITHMETICS 2

| *** | ÷. | <b>1</b> н | ₩<br>↔ | L<br>↔ |  |
|-----|----|------------|--------|--------|--|
| 4+  | 2  | 1,10m      | 0,10m  | 0,95m  |  |

AW09 Activity wall ARITHMETICS 3