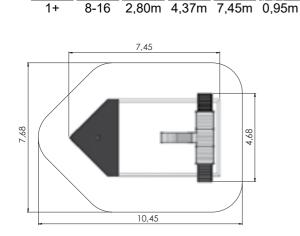

LM006-1 P Play Centre ROCKING HORSE

MM128 P Pirate ship JOHN VAAGE (wide slide)

MM128-2 P Pirate ship ALEXANDER VAAGE

MM136 TUGBOAT

LM301 P Pirate ship LIBERTY

Н

W

MM119 P Pirate ship NIGHT RAMBLER