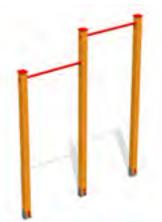

#### BFCH-02-03-04-05-12 5D set A

1D Main Pole

2D Double Main Pole

3D Three-main Pole

5D Five-main Pole

#### BFCH02 Pull Chair

BFCH-04-12-15 3D set A

| *** | *** | <b>1</b> н | ₩<br>↔ | $\stackrel{L}{\longleftrightarrow}$ |
|-----|-----|------------|--------|-------------------------------------|
| 12+ | 3   | 1,85m      | 2,89m  | 3,18m                               |