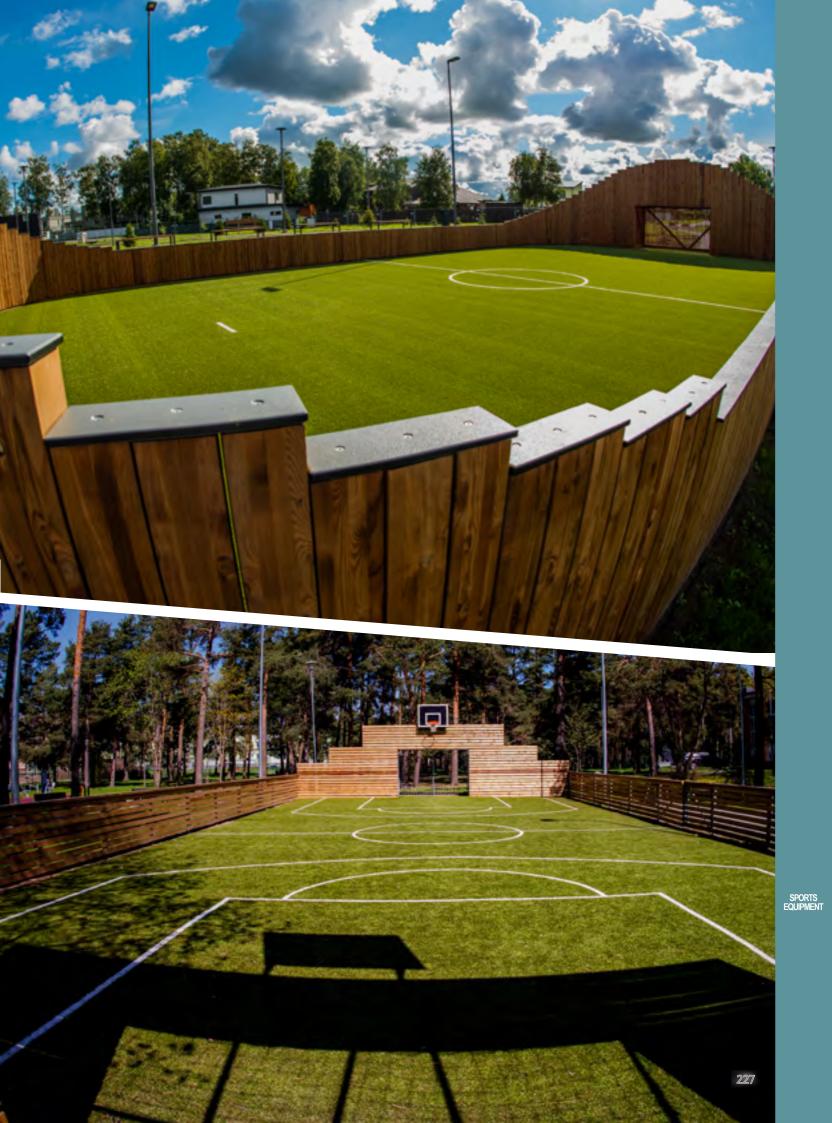

# SS100 Volleyball metalposts with ground sleeves and net

SPORTS EQUIPMENT

MFS001 Multifunctional Arena wooden 31m x 16m

| *** | ÷. | <b>1</b> н | ₩<br>↔ | L<br>↔ |
|-----|----|------------|--------|--------|
| 5+  | 1- | 3,75m      | 31m    | 16m    |

MFS002 Multiarena metal 13m x 21m

MFS100 MF FR Multiarena 6m x 4m

MFS100-1 MF FR Multiarena 10m x 6m

4+

1,34m

4,12m7,18m

WO 02 FLORIDA SET

WO 01 CALIFORNIA SET