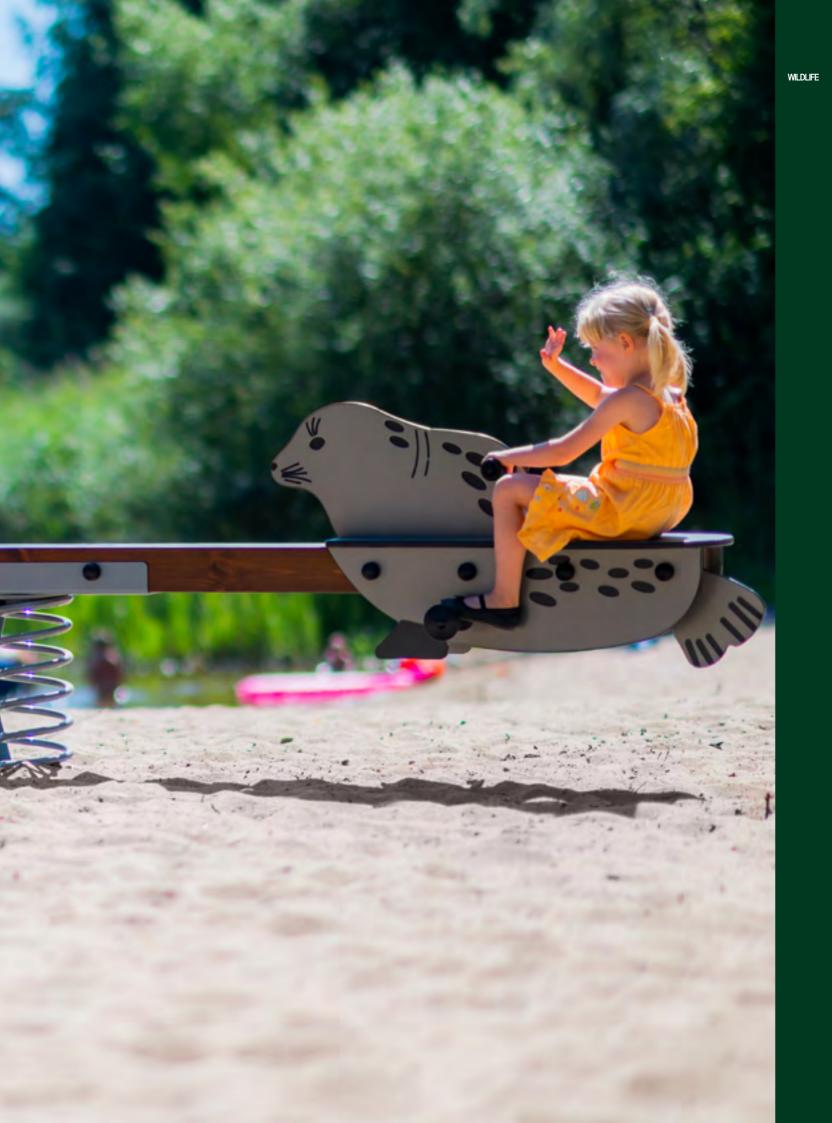

LM503 Slide RAT

RS202 Climbing Frame FOXHOLE

KK1 see-saw SEAL

14,15

VL52 Spring swing BADGER

VL55 Spring swing RACCOON

VL56 Spring swing RABBIT

VL57 Spring swing RABBITS