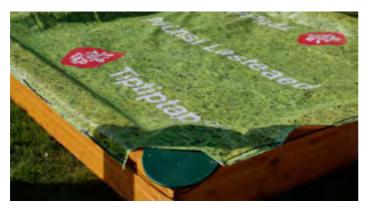

### LKL003 Sand Play Table

LKV16, LKV20, LKV30, LKV63 plastic-net cover for sandboxer 1,60-3,00m

Sandbox cover made of extra durable PVC outdoor mesh fabric. This cover helps to keeps animals away from the sand and prevents mould growth. A strong rubber cord runs through metal eyelets on the hemmed edge that helps secure the cover to the sandbox. Material is very durable, extremely tear resistant and won't unravel even if damaged by external forces. Mesh material technical parameters: weight 250 g/m<sup>2</sup>, tear strength 250N/5 cm, tensile strength 900N/5 cm. Beautiful imitation of green grass has been printed on the cover. Different designs can be printed on the cover for instance a kindergarten or group name, etc. We also manufacture covers for custom sandboxes.