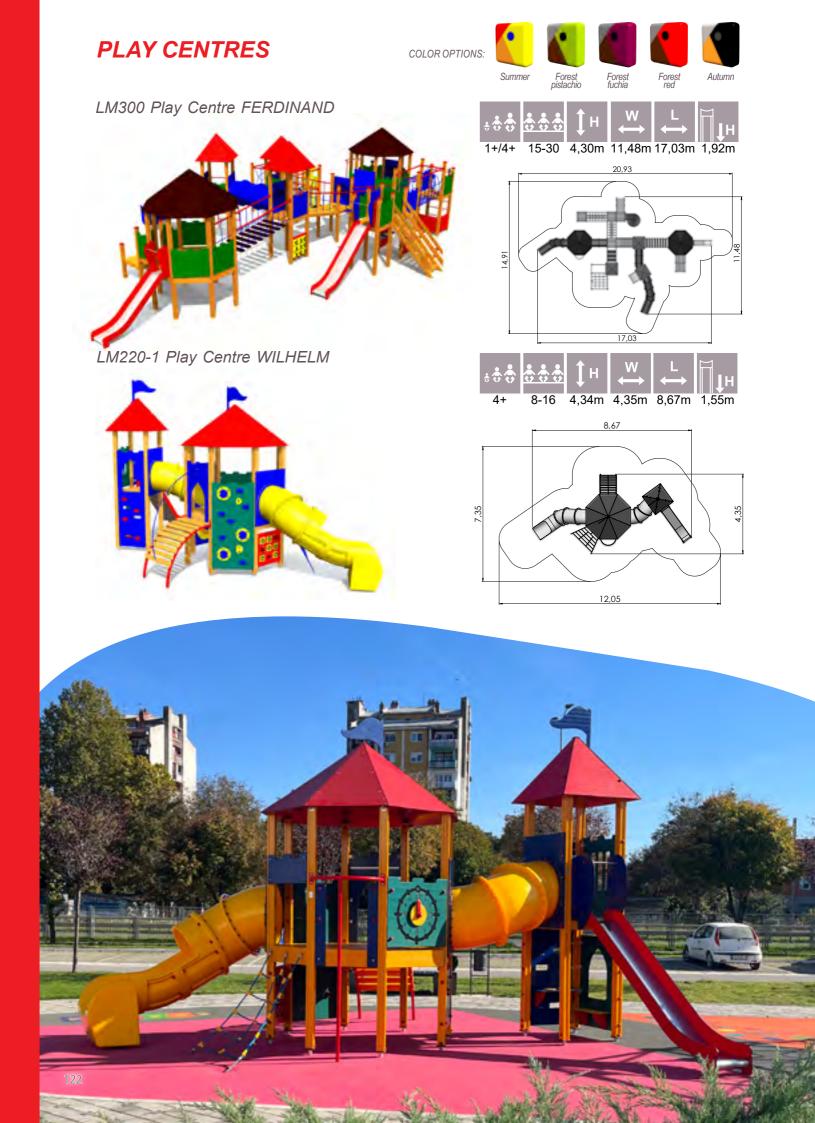

Centre DURREL



LM227 Play Centre FRANCIS



LM100 Play Centre REGINA



LM100-2 Play Centre REMY











LM102 Play Centre JOHANNA



LM102-2 Play Centre JONATHAN



LM203 Play Centre RICHARD



LM222 Play Centre ISABEL



PLAY CENTRES



LM215-1 Play Centre LINDSAY



LM221 Play Centre ANNELY



LM204 Play Centre RAYMOND



















LM205 Play Centre REBECCA











10,11

LM220 Play Centre HERMANN ,25m



LM225-1 HANNA



LM225 Play Centre HANS









LM226-1 Play Centre EVELIN



LM229 Play Centre DENIZ



LM208-1 Play Centre ALEXANDRA



LM208 Play Centre ALEXANDER





























LM300-7 Multi Activity Centre SEBASTIAN



<image>









10,38

13,88

17,09

LM300-3 Multi Activity Centre HARBOUR Mini







LM300-1 Multi Activity Centre HARBOUR Maxi





LM311-1 Play Centre MARGOT























RS101 CHEESE WALL



RS112-1 Climbing frame VIVO S



RS112-2 Climbing frame VIVO M



RS112 Three-part climbing frame VIVO



RS109 Climbing Frame START



RS116 Climbing frame MONKEY



RS116-1 Climbing frame MONKEY BIG (plastic wall)



RS115 Climbing frame SPIDERWEB

















Autumn

H

4,99

4,51

н

4,51

4,51









RS110-2 Climbing frame HEXAGON 2



CLIMBING FRAMES







4,02

RS110-2 L Climbing frame HEXAGON 2 (h.1,70m)



RS123 Climbing frame MACACO



RS108 Climbing frame ATHLETES



RS122 Climbing frame SQUIRREL



RS124 Climbing frame TETRA



RS212 Climbing frame CAT







RS128 Climbing complex CIRCLE



RS129 Climbing complex IGUANA



RS130 Climbing complex BOA



















RS103 Climbing net, 2 sections