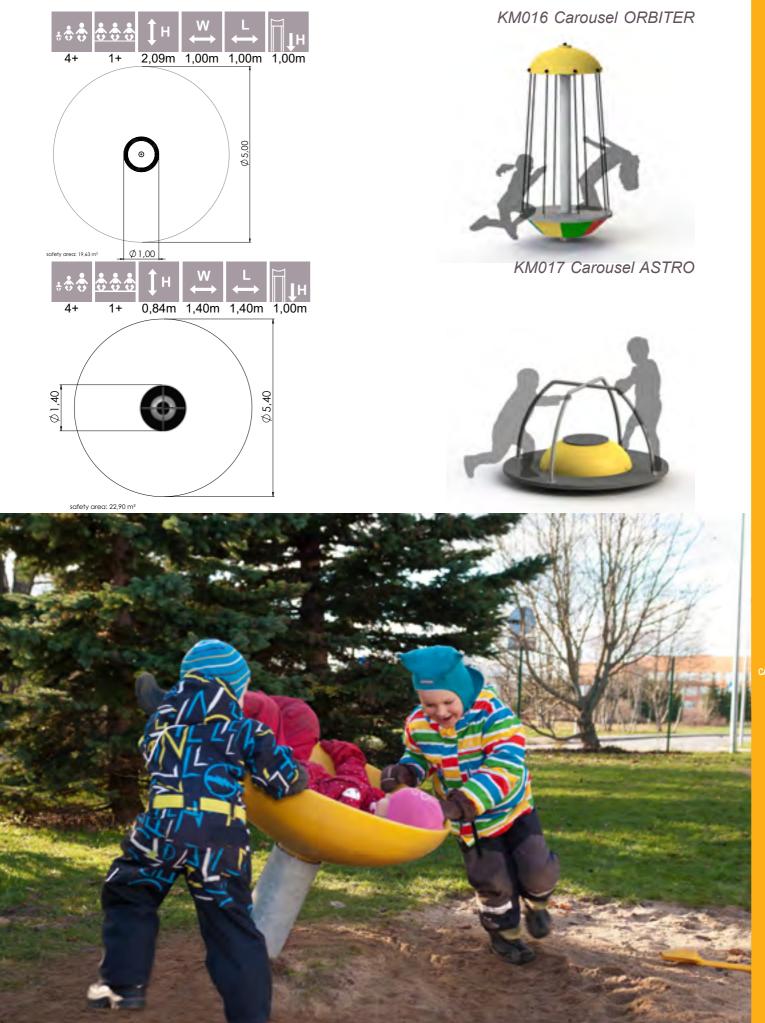

KM011 Carousel MOBILE

KM010 Carousel MOBILE with handles

KM009 Carousel SATELLITE

KM008 Carousel ROCKET

KM007 Carousel METEOR

KM006 Carousel STARLET

KM005 Carousel APOLLO

CAROUSELS

KM003 Hanging carousel COMET

199

KM012 Carousel EUROPE

KM012 B carousel BROOCH

KM002 Carousel MOON CIRCLE

KM001 Carousel SUN WHEEL

CAROUSELS

.....