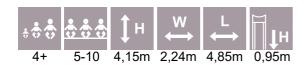

NW101 P GOLDSMITH

PIRATE WORLD

NW102 P POWER

NW201 P COOPER

### **PIRATE WORLD** COLOR OPTIONS:

NW202 P COX

NW210 P MORGAN

MM116 P Pirate ship BLACK DRAGON

MM177 P Playship AMITY

MM126 P Pirate ship RISING SUN

MM127 P Pirate ship FANCY

**PIRATE WORLD** COLOR OPTIONS: