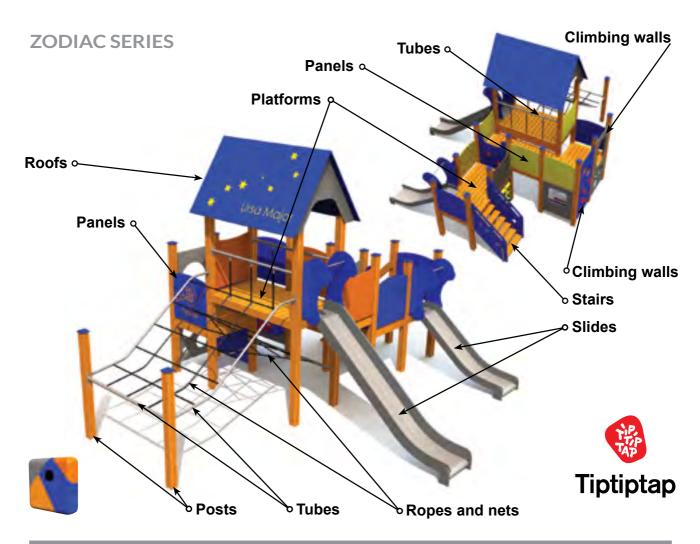

## ZODIAC

|                | PE                                       | MF                                 |
|----------------|------------------------------------------|------------------------------------|
| Posts          | Laminated wood                           | Powder coated aluminium            |
| Platforms      | Laminated wood                           | Plastic covered laminated wood     |
| Panels         | HDPE plastic                             | HDPE plastic                       |
| Climbing walls | HDPE plastic                             | HDPE plastic                       |
| Roofs          | HDPE plastic                             | HDPE plastic                       |
| Tubes          | Zinced and powder coated steel           | Zinced and powder coated steel     |
| Ropes and nets | Six-strand PES cover braided steel ropes | Six-strand PES cover braided steel |
| Slides         | Stainless steel and HDPE plastic         | Stainless steel and HDPE plastic   |
| Stairs         | Laminated wood                           | Plastic covered laminated wood     |
| Climbing grips | HDPE plastic                             | HDPE plastic                       |
| Fixings        | Stainless steel                          | Stainless steel                    |

## ZODIAC

ZODIAC

Z002 Play Centre CEPHEUS

Z003 Play Centre URSA MINOR

COLOR OPTIONS:

Zodiac

Z004 Play Centre LACERTA

Z007 Play Centre CANES VENATICI