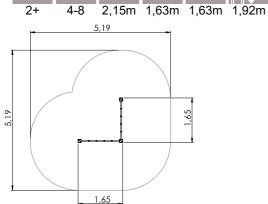

PLAY CENTRES

6,54

4,78

4,78

6,60

LM201 Slide EMMA

LM200 Slide LARS

LM202 Play Centre MARIA