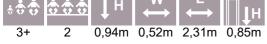

#### осто

OCT108 Climbing tower high

OCT109 Climbing tower

5,06

6,20

2,86m 3,20m 5,06m 1,00m 1-20 4+ 8,06 3,20 35,2m²

OCT300 Labyrinth