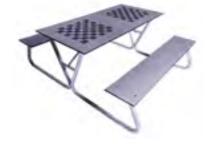

0,85m 1,74m 1,74m

PP007 Park Bench RUSTIC

PP009 Picnic table with chess

 $\begin{array}{c|c}
\uparrow H & \stackrel{W}{\longleftrightarrow} & \stackrel{L}{\longleftrightarrow} \\
\hline
0.70m & 4.50m & 4.70m
\end{array}$ 