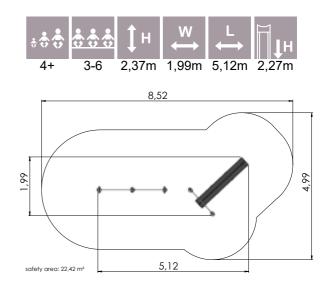

TKR001 Balance Eqipment COMPASS

TKR001S Balance Equipment COMPASS small

BALANCING, EXERCISE

RK03 Trapezes of three heights

TSV001-1 Hang bars 2 places

TSV001 Hang bars

TSV002 Parallel bars

TSV003 Push-up bars