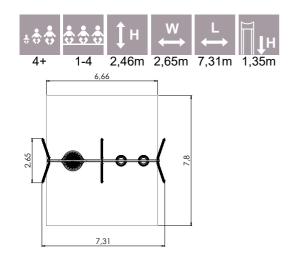

#### осто

OCT108 Climbing tower high

OCT109 Climbing tower

5,06

6,20

2,86m 3,20m 5,06m 1,00m 1-20 4+ 8,06 3,20 35,2m²

OCT300 Labyrinth