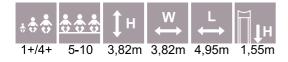

MM177 Playship EMILY

LM301 Playship GRANT

MM128 Playship LUCY (wide slide)

6-15 3,02m 2,21m 6,91m 1,92m

MM125 Playship SKIFF

MM125-1 Playship SKIFF mini

LM136 Playship TUGBOAT

LM127 Playship JENNY