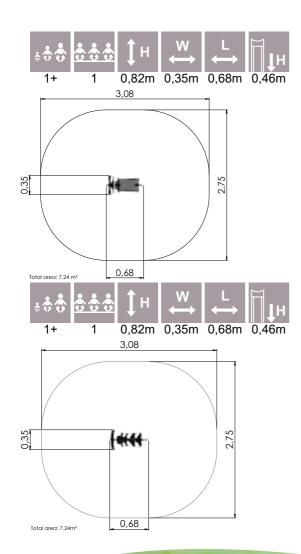

VLO35 Spring swing MOBI



VL039 Spring swing WILBUR



VL040 Torsion spring swing MAX

SPRING SWINGS SEE-SAWS



VL049 Spring swing SPEEDY



VL038 Spring swing CORA



VLI45 Spring swing BEETLE



VLI50 MF Spring swing DOCKY



VLI46 Spring swing HUMMER







VLI47 Spring swing PONY



VLI51 Spring swing PEGASUS



VLI48 See-saw CASPER

SPRING SWINGS SEE-SAWS



VLI49 Spring swing DUO



VL9008 TUBE with springs TUBO



VLI44 Spring swing FLOWER (4-seats)























VLI54 Spring swing AICRAFT



K106 See-saw CLAM



K102 See-saw BUBBLE

SPRING SWINGS SEE-SAWS



K200 Stand on see-saw



VLI56 Spring Swing LILY



VLI57 Spring Swing ASTRONAUT



VLO52 Spring Swing HORSE



VL58 Spring Swing LADYBUG





VLO50 Spring Swing LION



VLO51 Spring Swing ZEBRA







K103 See-saw TODDLER 2 seats







K105 See-saw TODDLER 2 seats with backrests















K104 See-saw TODDLER 4 seats



K108 See-saw 4 seats



2













3,95





MM001 Playhouse KIOSK



MM301 Playhouse APPLE



MM302 Playhouse APPLE with BUSHES







LMK003-1 Play Centre BABY















MM002 Playhouse HUT



MM114 Playhouse WIGWAM



MM114-1 Playhouse WIGWAM 2















MM103 Playtrain GALAXY EXPRESS



<image>





4+

MM116 Playship CAPTAIN DRUM



MM177 Playship EMILY



LM301 Playship GRANT



MM128 Playship LUCY (wide slide)





6-15 3,02m 2,21m 6,91m 1,92m













MM125 Playship SKIFF

MM125-1 Playship SKIFF mini



LM136 Playship TUGBOAT



LM127 Playship JENNY

















MM122-1 Playship GUSTAV VASA 2 (wheelchair accessible)



MM122-2 Play