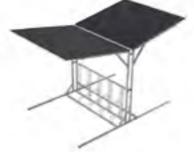

#### PAR203 PARKOUR PRO S

PAR202 PARKOUR PRO M

PAR201 PARKOUR PRO L

VP001 Shelter with wooden floor, 3x4m (two walls and plastic roof)

VP003 3x6 Shelter with wooden floor (two walls and plastic roof)

VP010 Shelter with wooden floor, 4x4,9m

VP006 4x6 Shelter (plastic roof and two walls)

VP004 3x6 Shelter (plastic roof and two walls)

| *** | <u> </u> | ‡н    | ₩<br>↔ | $\stackrel{L}{\longleftrightarrow}$ |
|-----|----------|-------|--------|-------------------------------------|
| 1+  | 15-30    | 2,84m | 3,00m  | 6,00m                               |