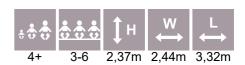

TKR001 Balance Eqipment COMPASS

TKR001S Balance Equipment COMPASS small

BALANCING, EXERCISE

RK03 Trapezes of three heights

TSV001-1 Hang bars 2 places

TSV001 Hang bars

TSV002 Parallel bars

TSV003 Push-up bars

TSV004 Abdominal training equipment

TSV005 Hanging track TSV005S Hanging track low

BALANCING, EXERCISE

TSV007 Jumping track

TSV012 Outdoor exercise complex 3

TSV013 Outdoor exercise complex 4

TSV013-1 Outdoor exercise complex 4.1