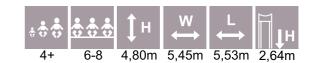

LM228 Ply Centre FREDERIK

LM228-1 Ply Centre FELICIA

LM218 Play Centre INGRID

3,82m 3,34m 4,50m 2,12m 4,50 3,82m 3,49m 4,73m 1,55m 4,73 8,23 3,76m 4,22m 4,50m 1,92m 8,00 4,50

Forest red

L

Autumn

6,42