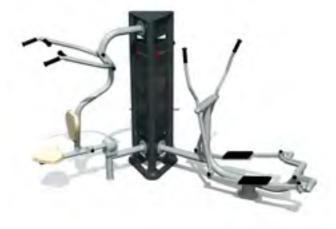

#### BFCH02 Pull Chair

BFCH-04-12-15 3D set A

| *** | *** | <b>1</b> н | ₩<br>↔ | $\stackrel{L}{\longleftrightarrow}$ |
|-----|-----|------------|--------|-------------------------------------|
| 12+ | 3   | 1,85m      | 2,89m  | 3,18m                               |