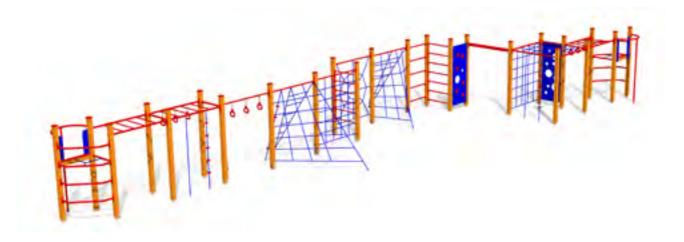

#### ОСТО

Are those constructions skyscrapers, towering proudly skywards? Or alluring city lights, which promise exciting adventures? No, not at all. They are the noteworthy OCTO series products of special design, providing older children and teenagers with challenging experience.

The series has taken its name from the novel octagonal powder coated aluminium posts, which due to their solid grey colour are well suited even for the most modern environment. The acryl glass panels only deepen the impression of glass furnished tall buildings. In reality, it all has to do with durable glass panels of the type known from hockey fields.

The OCTO series reminds us of a big city where a person considers himself to be able to succeed! Who is the coolest, who is the fastest? Who will be a leader, who dares to take risks? Young people do not doubt themselves a bit, they just come and experience, create and conquer. The products are intended to provide older children wishing to test themselves with developing activity and physical effort. The products of the series enable to test one's endurance, coordination, balance and also courage. At the same time, the attractions ensure safe recreation and joy of playing.

The product selection of the series of novel design is constantly widening. It is possible to select big and powerful megacomplexes, different climbing frames, spinners, shakers, swing constructions etc. So it will be possible to create a suitable playground in different environments, bringing young people together, providing them with activity proper for their age, physical effort and joy of each small win. A great new meeting place was born? Why not!