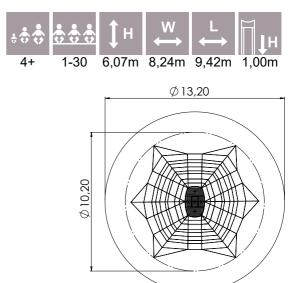

#### осто

OCT108 Climbing tower high

OCT109 Climbing tower

5,06

6,20

2,86m 3,20m 5,06m 1,00m 1-20 4+ 8,06 3,20 35,2m²

OCT300 Labyrinth