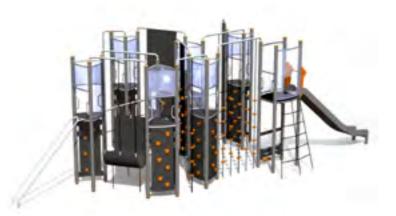

#### ОСТО

Are those constructions skyscrapers, towering proudly skywards? Or alluring city lights, which promise exciting adventures? No, not at all. They are the noteworthy OCTO series products of special design, providing older children and teenagers with challenging experience.

The series has taken its name from the novel octagonal powder coated aluminium posts, which due to their solid grey colour are well suited even for the most modern environment. The acryl glass panels only deepen the impression of glass furnished tall buildings. In reality, it all has to do with durable glass panels of the type known from hockey fields.

The OCTO series reminds us of a big city where a person considers himself to be able to succeed! Who is the coolest, who is the fastest? Who will be a leader, who dares to take risks? Young people do not doubt themselves a bit, they just come and experience, create and conquer. The products are intended to provide older children wishing to test themselves with developing activity and physical effort. The products of the series enable to test one's endurance, coordination, balance and also courage. At the same time, the attractions ensure safe recreation and joy of playing.

The product selection of the series of novel design is constantly widening. It is possible to select big and powerful megacomplexes, different climbing frames, spinners, shakers, swing constructions etc. So it will be possible to create a suitable playground in different environments, bringing young people together, providing them with activity proper for their age, physical effort and joy of each small win. A great new meeting place was born? Why not!