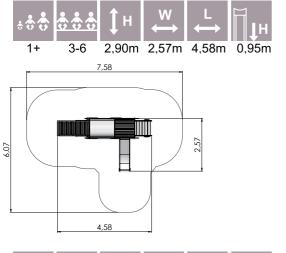

PLAY CENTRES

6,54

4,78

4,78

6,60

LM201 Slide EMMA

LM200 Slide LARS

LM202 Play Centre MARIA