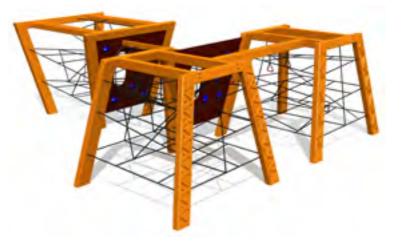

<image>

10,38

13,88

17,09

LM300-3 Multi Activity Centre HARBOUR Mini

LM300-1 Multi Activity Centre HARBOUR Maxi

LM311-1 Play Centre MARGOT

RS101 CHEESE WALL