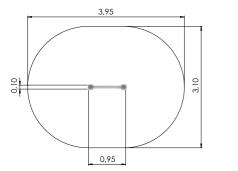

#### TAH001 Blackboard

AW08 Activity wall ARITHMETICS 2

| *** | ÷. | <b>1</b> н | ₩<br>↔ | L<br>↔ |  |
|-----|----|------------|--------|--------|--|
| 4+  | 2  | 1,10m      | 0,10m  | 0,95m  |  |

AW09 Activity wall ARITHMETICS 3