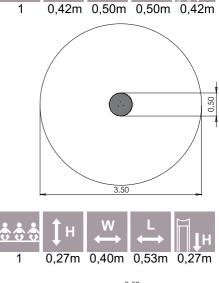

 ☆ ☆ ☆ ☆ ☆ ☆ ↓
 ↓ H
 W
 L

 2+
 2+
 1,51m
 0,34m
 0,97m

AW15 Activity train

COLOR OPTIONS:

H

0,50m 0,55m 0,55m 0,50m

IPL601 Table (round)

2