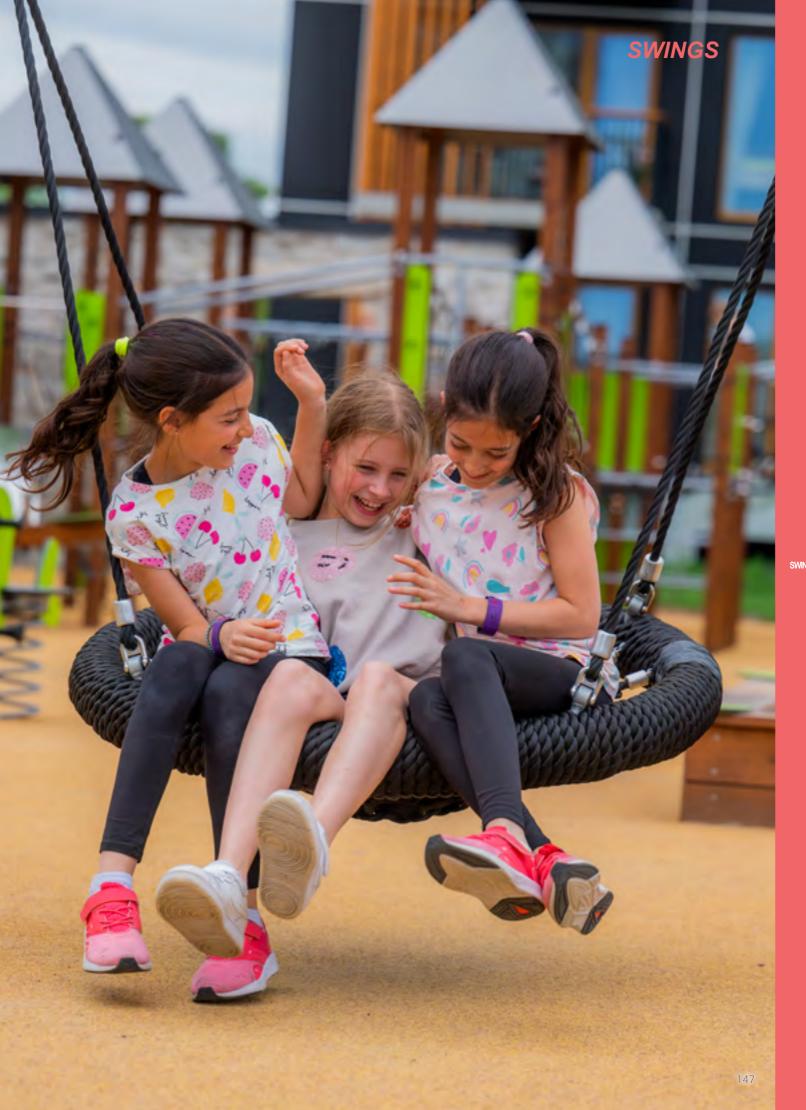

## **SWINGS**

K005 Swing BELL-FLOWER 1 place (without seat and fittings)

K002 Swing BELL-FLOWER 2 places (without seats and fittings)

K115 Swing BELL-FLOWER 3 places (1+2) (without seats and fittings)

K008 Swing BELL-FLOWER 4 places (without seats and fittings)

1+

1

2,50m 2,52m 2,49m 1,35m

SWINGS