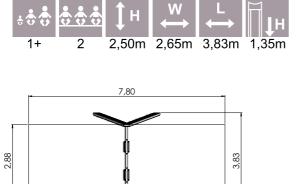

#### AMAZON

AMK001

2,65

AML003

AMAZON

AM500 AMAZON spring swing

AM400 AMAZON carousel

0,66