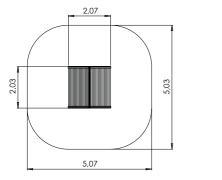

### AW06 Activity wall CLOCK & COUNTER

| * <b>* *</b> | ÷.  | <b>1</b> н | ₩<br>↔ | $\stackrel{L}{\longleftrightarrow}$ |
|--------------|-----|------------|--------|-------------------------------------|
| 4+           | 2-4 | 1,10m      | 0,10m  | 1,80m                               |