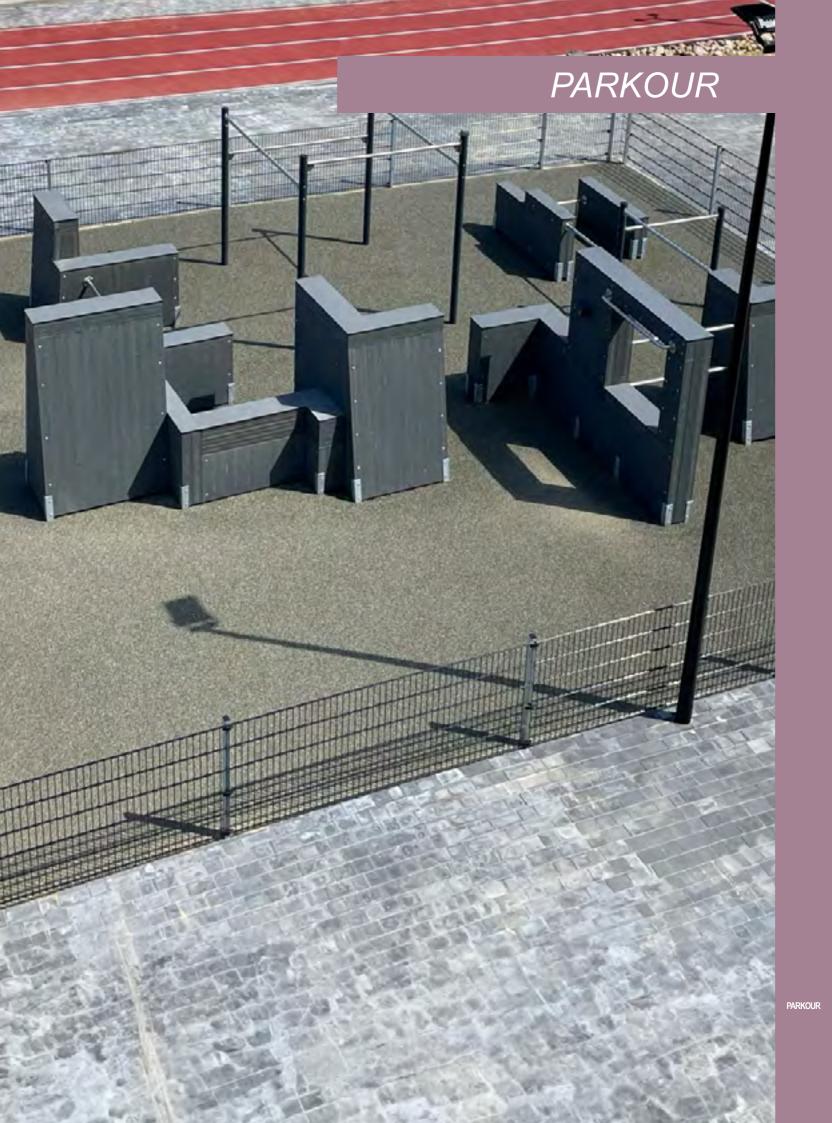

-|--------|-------------------------------------|
| 12+ | 3   | 1,85m      | 2,89m  | 3,18m                               |



BFCH-02-12-15 3D set B





#### BFCH-02-04-12 3D set D







STREET WORKOUT

235



#### BFCH-02-04-05 3D set C

| **  | ÷. | 1н    | ₩<br>↔ | $\stackrel{L}{\longleftrightarrow}$ |
|-----|----|-------|--------|-------------------------------------|
| 12+ | 3  | 1,85m | 2,42m  | 2,57m                               |



#### BFCH03 Surfboard





BFCH05 Seated Pedal Trainer





BFCH08 Waist Movement Trainer



#### BFCH04 Space Walker





BFCH06 Arm Wheel





#### BFCH10 Wab Board





BFCH12 Elliptical Cross Trainer





#### BFCH14 Taiji Wheels





#### BFCH18 Bicycle



#### BFCH13 Parallel Bars





#### BFCH15 Riding Trainer



## BFCH19 Rowing Trainer





## PARKOUR

#### PAR101 PARKOUR S



PAR102 PARKOUR M



#### PAR103 PARKOUR L





PAR104 PARKOUR XS



#### PAR203 PARKOUR PRO S





PAR202 PARKOUR PRO M



PAR201 PARKOUR PRO L





VP001 Shelter with wooden floor, 3x4m (two walls and plastic roof)





VP003 3x6 Shelter with wooden floor (two walls and plastic roof)





VP010 Shelter with wooden floor, 4x4,9m





VP006 4x6 Shelter (plastic roof and two walls)









VP004 3x6 Shelter (plastic roof and two walls)

| *** | <u> </u> | ‡н    | ₩<br>↔ | $\stackrel{L}{\longleftrightarrow}$ |
|-----|----------|-------|--------|-------------------------------------|
| 1+  | 15-30    | 2,84m | 3,00m  | 6,00m                               |



VP005 4x6 Shelter with wooden floor (two walls and plastic roof)





**VP007 SHELTER** 3 walls,