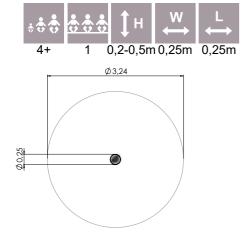

### IPK103 Seat and play table SNAIL

| ÷ 🕄 🤇 | , | <u>.</u> | <b>1</b> н | ₩<br>↔ | $\stackrel{L}{\longleftrightarrow}$ | ∏↓н   |
|-------|---|----------|------------|--------|-------------------------------------|-------|
| 1+    |   | 1-3      | 0.76m      | 0.96m  | 1.26m                               | 0.35m |