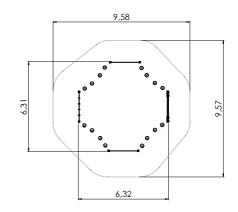

#### осто

OCT108 Climbing tower high

OCT109 Climbing tower

5,06

6,20

2,86m 3,20m 5,06m 1,00m 1-20 4+ 8,06 3,20 35,2m²

OCT300 Labyrinth