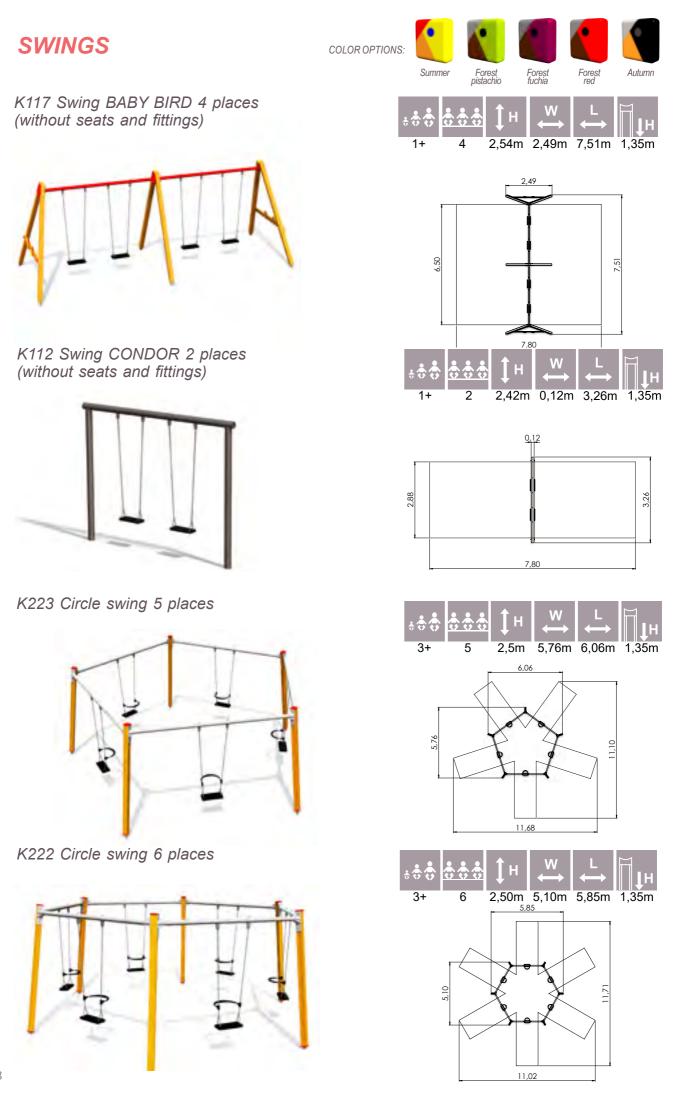

## **SWINGS**

K005 Swing BELL-FLOWER 1 place (without seat and fittings)

K002 Swing BELL-FLOWER 2 places (without seats and fittings)

K115 Swing BELL-FLOWER 3 places (1+2) (without seats and fittings)

K008 Swing BELL-FLOWER 4 places (without seats and fittings)

1+

1

2,50m 2,52m 2,49m 1,35m

SWINGS

# **SWINGS**

K113 Swing BABY SNAIL (without seat)

K113-3 Swing BABY SNAIL 2 seats (without seats)

W

1,71m 1,00m 2,61m 0,92m

H

1+

1

K113-5 Swing BABY SNAIL 3 seats (without seats)

A