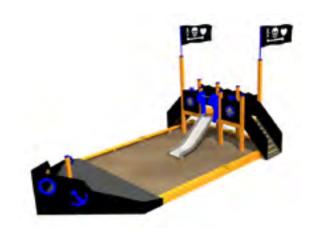

NW101 P GOLDSMITH

PIRATE WORLD

NW102 P POWER

NW201 P COOPER

### **PIRATE WORLD** COLOR OPTIONS:

NW202 P COX

NW210 P MORGAN

MM116 P Pirate ship BLACK DRAGON

MM177 P Playship AMITY

MM126 P Pirate ship RISING SUN

MM127 P Pirate ship FANCY

**PIRATE WORLD** COLOR OPTIONS:

LM006-1 P Play Centre ROCKING HORSE

MM128 P Pirate ship JOHN VAAGE (wide slide)

MM128-2 P Pirate ship ALEXANDER VAAGE

MM136 TUGBOAT

LM301 P Pirate ship LIBERTY

Н

W

MM119 P Pirate ship NIGHT RAMBLER

MM118 P Playship BLACK JOKE

**PIRATE WORLD** COLOR OPTIONS:

RS310 P Play Centre PIRATE DAVIS

K200 P MF Stand on see-saw HOOK

KM005 P Carousel SWORD

KM001 P Carousel DOUBLOON

VLI52 P Spring swing BOWL

VLI44 P Spring swing BLACK

TKR001 P Balancing equipment PIRATE COMPASS

K002 P Swing DUCAT 2 places (without seats and fittings)

K008 P Swing DUCAT 4 places (without seats and fittings)

K009 P Swing DUCAT 6 places steel groundfixings (without seats and fittings)