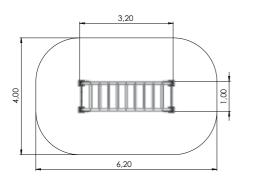

#### осто

OCT108 Climbing tower high

OCT109 Climbing tower

5,06

6,20

2,86m 3,20m 5,06m 1,00m 1-20 4+ 8,06 3,20 35,2m²

OCT300 Labyrinth