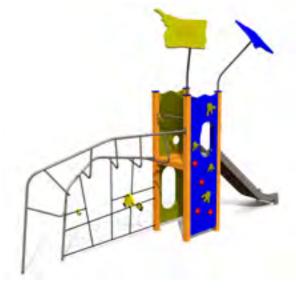

<image>

10,38

13,88

17,09

LM300-3 Multi Activity Centre HARBOUR Mini

LM300-1 Multi Activity Centre HARBOUR Maxi

LM311-1 Play Centre MARGOT

RS101 CHEESE WALL