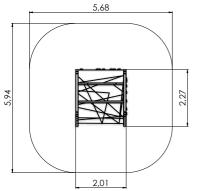

RS121 Climbing frame DRACO

RS210 Climbing frame OCTOPUS

RS211 Climbing frame CRAB

RS201 Tube FOXHOLE

RS201 S Tube FOXHOLE S

COLOR OPTIONS:

101300 Revolving climbing tower A PLUS

0102 Revolving climbing tower B