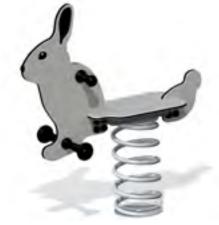

LM503 Slide RAT

RS202 Climbing Frame FOXHOLE

KK1 see-saw SEAL

14,15

VL52 Spring swing BADGER

VL55 Spring swing RACCOON

VL56 Spring swing RABBIT

VL57 Spring swing RABBITS