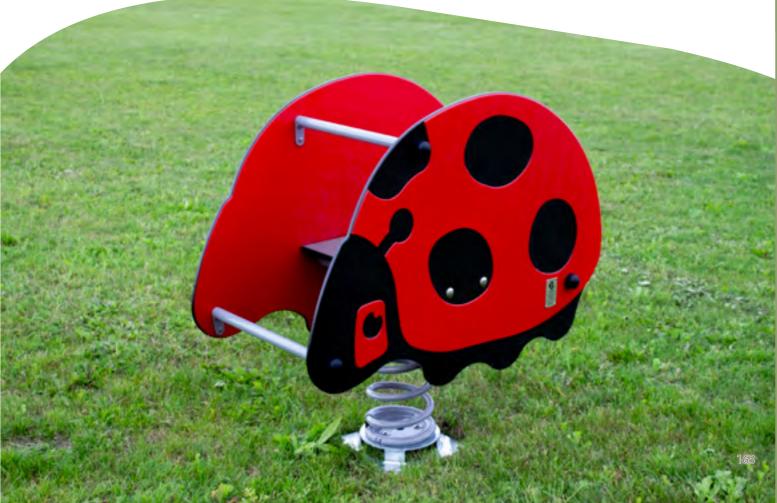

K200 Stand on see-saw

VLI56 Spring Swing LILY

VLI57 Spring Swing ASTRONAUT

VLO52 Spring Swing HORSE

VL58 Spring Swing LADYBUG

VLO50 Spring Swing LION

VLO51 Spring Swing ZEBRA

K103 See-saw TODDLER 2 seats