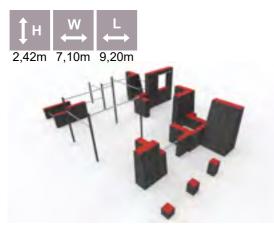

3   | 1,85m      | 2,89m  | 3,18m                               |



BFCH-02-12-15 3D set B





#### BFCH-02-04-12 3D set D







STREET WORKOUT

235



#### BFCH-02-04-05 3D set C

| **  | ÷. | 1н    | ₩<br>↔ | $\stackrel{L}{\longleftrightarrow}$ |
|-----|----|-------|--------|-------------------------------------|
| 12+ | 3  | 1,85m | 2,42m  | 2,57m                               |



#### BFCH03 Surfboard





BFCH05 Seated Pedal Trainer





BFCH08 Waist Movement Trainer



#### BFCH04 Space Walker





BFCH06 Arm Wheel





#### BFCH10 Wab Board





BFCH12 Elliptical Cross Trainer





#### BFCH14 Taiji Wheels





#### BFCH18 Bicycle



#### BFCH13 Parallel Bars





#### BFCH15 Riding Trainer



## BFCH19 Rowing Trainer





## PARKOUR

#### PAR101 PARKOUR S



PAR102 PARKOUR M



#### PAR103 PARKOUR L





PAR104 PARKOUR XS



#### PAR203 PARKOUR PRO S





PAR202 PARKOUR PRO M



PAR201 PARKOUR PRO L





VP001 Shelter with wooden floor, 3x4m (two walls and plastic roof)





VP003 3x6 Shelter with wooden floor (two walls and plastic roof)





VP010 Shelter with wooden floor, 4x4,9m





VP006 4x6 Shelter (plastic roof and two walls)









VP004 3x6 Shelter (plastic roof and two walls)

| *** | <u> </u> | ‡н    | ₩<br>↔ | $\stackrel{L}{\longleftrightarrow}$ |
|-----|----------|-------|--------|-------------------------------------|
| 1+  | 15-30    | 2,84m | 3,00m  | 6,00m                               |



VP005 4x6 Shelter with wooden floor (two walls and plastic roof)





**VP007 SHELTER** 3 walls, 4x6m M 33 10-20 2,50m 4,00m 6,00m

1+

#### VP100 SHELTE