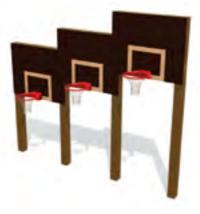

More 3D animal options on Tiptiptap website

KPK02 Basketball construction KPK01 Basketball for adults construction for children

KPK08 Basketball set, backboard 1,2x0,9m, ring with nylon net

KPK04 Basketball set for children

 $\begin{array}{c|c}
 f \\
 f \\
 1,80m \\
 0,65m \\
 0,91m
\end{array}$ 

KPK05 Basketball set TEDDY BEAR

KPK09 Basketball set three heights

KPK03 Basketball construction with 3 rings TRIO