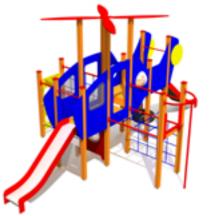

MM122-1 Playship GUSTAV VASA 2 (wheelchair accessible)

MM122-2 Playship GUSTAV VASA mini

MM139 HELICOPTER