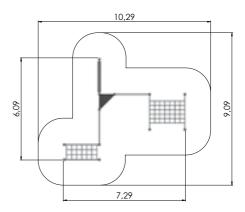

MM177 Playship EMILY

LM301 Playship GRANT

MM128 Playship LUCY (wide slide)

6-15 3,02m 2,21m 6,91m 1,92m

MM125 Playship SKIFF

MM125-1 Playship SKIFF mini

LM136 Playship TUGBOAT

LM127 Playship JENNY