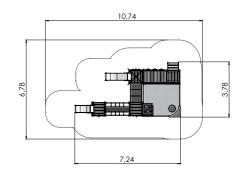

LM228 Ply Centre FREDERIK

LM228-1 Ply Centre FELICIA

LM218 Play Centre INGRID

3,82m 3,34m 4,50m 2,12m 4,50 3,82m 3,49m 4,73m 1,55m 4,73 8,23 3,76m 4,22m 4,50m 1,92m 8,00 4,50

Forest red

L

Autumn

6,42