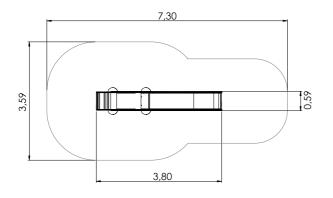

LM228 Ply Centre FREDERIK

LM228-1 Ply Centre FELICIA

LM218 Play Centre INGRID

3,82m 3,34m 4,50m 2,12m 4,50 3,82m 3,49m 4,73m 1,55m 4,73 8,23 3,76m 4,22m 4,50m 1,92m 8,00 4,50

Forest red

L

Autumn

6,42

3,49

7,30

LM213-2 Play Centre DURREL

LM227 Play Centre FRANCIS

LM100 Play Centre REGINA

LM100-2 Play Centre REMY

LM102 Play Centre JOHANNA

LM102-2 Play Centre JONATHAN