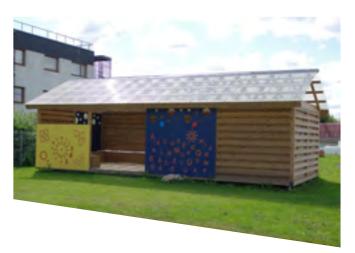

VP005 4x6 Shelter with wooden floor (two walls and plastic roof)

**VP007 SHELTER** 3 walls, 4x6m M 33 10-20 2,50m 4,00m 6,00m

1+