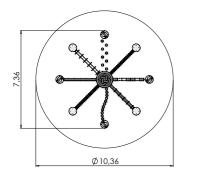

| Stairs Laminated wood |                                          | Plastic covered laminated wood     |
| Climbing grips        | HDPE plastic                             | HDPE plastic                       |
| Fixings               | Stainless steel                          | Stainless steel                    |

LM300 W MF Play Centre HAMMER FISH







NW101 W MF Play Centre RAY



WATER WORLD COLOR OPTIONS:



NW102 W MF Play Centre SHARK



NW201 W MF Play Centre TURTLE











NW202 W MF Play Centre DOLPHIN







WATER WORLD

NW103 W MF Play Centre PIKE





NW210 W MF Play Centre CLOWNFISH



K002 W MF Swing GUPPY 2 places (without seats and fittings)















6,60

9,58

3,34

3,45

1,75











VLI44 W MF Spring swing FLOWER



VLI50 W MF Spring swing DOCKY

















WATER WORLD





KM012 W MF Carousel STARFISH



KM001 W MF Carousel WATER WHEEL



KM005 W MF Carousel TORNADO



LK20 W MF Sandbox - 2000x2000





Contraction of the local division of the loc









|                       | PE                                       | MF                                 |
|-----------------------|------------------------------------------|------------------------------------|
| Posts                 | Laminated wood                           | Powder coated aluminium            |
| Platforms             | Laminated wood                           | Plastic covered laminated wood     |
| Panels                | HDPE plastic                             | HDPE plastic                       |
| Climbing walls        | HDPE plastic