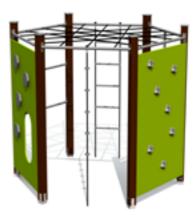

Autumn

H

4,99

4,51

н

4,51

4,51

RS110-2 Climbing frame HEXAGON 2

CLIMBING FRAMES

4,02

RS110-2 L Climbing frame HEXAGON 2 (h.1,70m)

RS123 Climbing frame MACACO

RS108 Climbing frame ATHLETES

RS122 Climbing frame SQUIRREL

RS124 Climbing frame TETRA

RS212 Climbing frame CAT