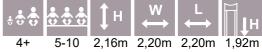

LM228 Ply Centre FREDERIK

LM228-1 Ply Centre FELICIA

LM218 Play Centre INGRID

3,82m 3,34m 4,50m 2,12m 4,50 3,82m 3,49m 4,73m 1,55m 4,73 8,23 3,76m 4,22m 4,50m 1,92m 8,00 4,50

Forest red

L

Autumn

6,42