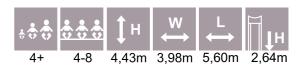

#### AMAZON

AM010

AMAZON

AM012

AM013

| *** | ÷.  | ‡н    | ₩<br>↔ | L<br>↔ | ∏↓н   |
|-----|-----|-------|--------|--------|-------|
| 4+  | 4-8 | 3,34m | 2,86m  | 33,54m | 2,00m |

2,85

is i