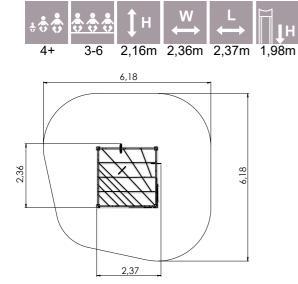

#### осто

OCT108 Climbing tower high

OCT109 Climbing tower

5,06

6,20

2,86m 3,20m 5,06m 1,00m 1-20 4+ 8,06 3,20 35,2m²

OCT300 Labyrinth