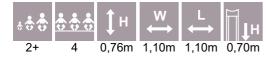

### AW06 Activity wall CLOCK & COUNTER

| * <b>* *</b> | ÷.  | <b>1</b> н | ₩<br>↔ | $\stackrel{L}{\longleftrightarrow}$ |
|--------------|-----|------------|--------|-------------------------------------|
| 4+           | 2-4 | 1,10m      | 0,10m  | 1,80m                               |