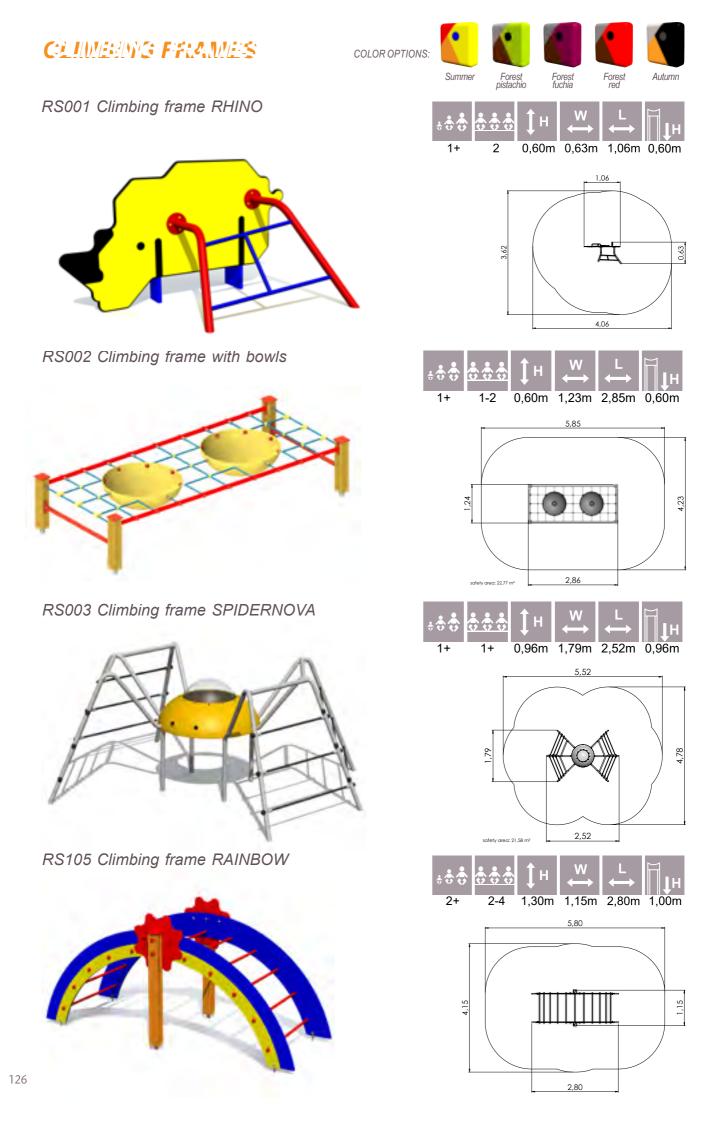

RS112-1 Climbing frame VIVO S

RS112-2 Climbing frame VIVO M

RS112 Three-part climbing frame VIVO

RS109 Climbing Frame START

RS116 Climbing frame MONKEY

RS116-1 Climbing frame MONKEY BIG (plastic wall)

RS115 Climbing frame SPIDERWEB