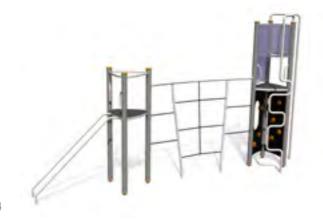

<image>

10,38

13,88

17,09

LM300-3 Multi Activity Centre HARBOUR Mini

LM300-1 Multi Activity Centre HARBOUR Maxi

LM311-1 Play Centre MARGOT

RS101 CHEESE WALL