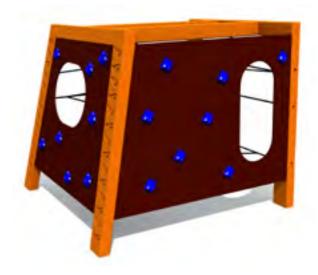

#### AMAZON

AMK001

2,65

AML003

AMAZON

AM500 AMAZON spring swing

AM400 AMAZON carousel

0,66

÷  $\overline{\mathbf{O}}$ 3-6 2,00m 2,21m 2,25m 2,00m 4+

AM004

#### AMAZON

AM001

 $\begin{array}{c} & & & & & \\ & & & & \\ \hline & & & \\ & & & \\ & & & \\ & & & \\ & & & \\ & & & \\ & & & \\ & & & \\ & & & \\ & & & \\ & & & \\ & & & \\ & & & \\ & & & \\ & & & \\ & & & \\ & & & \\ & & & \\ & & & \\ & & & \\ & & & \\ & & & \\ & & & \\ & & & \\ & & & \\ & & & \\ & & & \\ & & & \\ & & & \\ & & & \\ & & & \\ & & & \\ & & & \\ & & & \\ & & & \\ & & & \\ & & & \\ & & & \\ & & & \\ & & & \\ & & & \\ & & & \\ & & & \\ & & & \\ & & & \\ & & & \\ & & & \\ & & & \\ & & & \\ & & & \\ & & & \\ & & & \\ & & & \\ & & & \\ & & & \\ & & & \\ & & & \\ & & & \\ & & & \\ & & & \\ & & & \\ & & & \\ & & & \\ & & & \\ & & & \\ & & & \\ & & & \\ & & & \\ & & & \\ & & & \\ & & & \\ & & & \\ & & & \\ & & & \\ & & & \\ & & & \\ & & & \\ & & & \\ & & & \\ & & & \\ & & & \\ & & & \\ & & & \\ & & & \\ & & & \\ & & & \\ & & & \\ & & & \\ & & & \\ & & & \\ & & & \\ & & & \\ & & & \\ & & & \\ & & & \\ & & & \\ & & & \\ & & & \\ & & & \\ & & & \\ & & & \\ & & & \\ & & & \\ & & & \\ & & & \\ & & & \\ & & & \\ & & & \\ & & & \\ & & & \\ & & & \\ & & & \\ & & & \\ & & & \\ & & & \\ & & & \\ & & & \\ & & & \\ & & & \\ & & & \\ & & & \\ & & & \\ & & & \\ & & & \\ & & & \\ & & & \\ & & & \\ & & & \\ & & & \\ & & & \\ & & & \\ & & & \\ & & & \\ & & & \\ & & & \\ & & & \\ & & & \\ & & & \\ & & & \\ & & & \\ & & & \\ & & & \\ & & & \\ & & & \\ & & & \\ & & & \\ & & & \\ & & & \\ & & & \\ & & & \\ & & & \\ & & & \\ & & & \\ & & & \\ & & & \\ & & & \\ & & & \\ & & & \\ & & & \\ & & & \\ & & & \\ & & & \\ & & & \\ & & & \\ & & & \\ & & & \\ & & & \\ & & & \\ & & & \\ & & & \\ & & & \\ & & & \\ & & & \\ & & & \\ & & & \\ & & & \\ & & & \\ & & & \\ & & & \\ & & & \\ & & & \\ & & & \\ & & & \\ & & & \\ & & & \\ & & & \\ & & & \\ & & & \\ & & & \\ & & & \\ & & & \\ & & & \\ & & & \\ & & & \\ & & & \\ & & & \\ & & & \\ & & & \\ & & & \\ & & & \\ & & & \\ & & & \\ & & & \\ & & & \\ & & & \\ & & & \\ & & & \\ & & & \\ & & & \\ & & & \\ & & & \\ & & & \\ & & & \\ & & & \\ & & & \\ & & & \\ & & & \\ & & & \\ & & & \\ & & & \\ & & & \\ & & & \\ & & & \\ & & & \\ & & & \\ & & & & \\ & & & \\ & & & \\ & & & \\ & & & & \\ & & & & \\ & & & & \\ & & & & \\ & & & & \\ & & & & \\ & & & & \\ & & & & \\ & & & & \\ & & & & \\ & & & & \\ & & & & \\ & & & & \\ & & & & \\ & & & & \\ & & & & \\ & & & & \\ & & & & \\ &$ 

AM003

AM002

Amazon

AM005

AM008

AM009

#### AMAZON

AM010

AMAZON

AM012

AM013

| *** | ÷.  | ‡н    | ₩<br>↔ | L<br>↔ | ∏↓н   |
|-----|-----|-------|--------|--------|-------|
| 4+  | 4-8 | 3,34m | 2,86m  | 33,54m | 2,00m |

2,85

is i