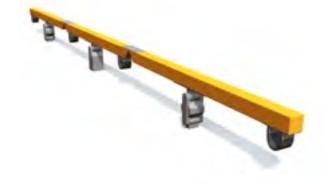

201

BALANCING, EXERCISE

PVP10L Spiral beam SNAKE

PVP10M Spiral beam SNAKE

PVP10S Spiral beam SNAKE

PLP11-3 Zig-zag beam

PLP11 Beam

PLP11W Beam (wide)

PLP12 Beam with slope

PLP12W Beam with slope (wide)

PLP13 Spring beam

PLP15 Balance beam

H 0,50m 0,21m 2,60m 0,50m 4+ 2-4 5,60 0.21

W

3,21

2,60