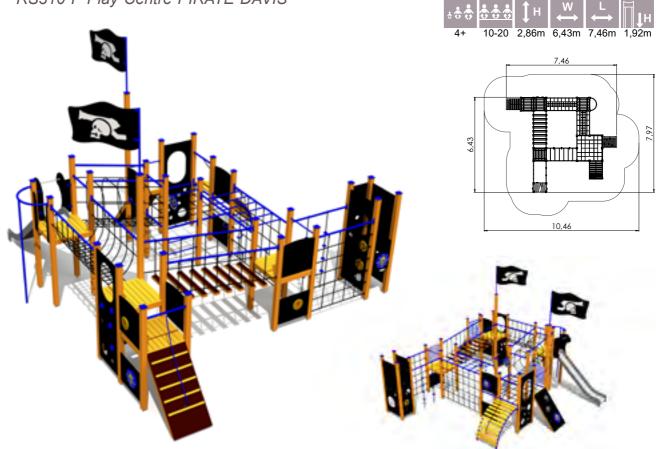

MM118 P Playship BLACK JOKE

**PIRATE WORLD** COLOR OPTIONS:

RS310 P Play Centre PIRATE DAVIS

K200 P MF Stand on see-saw HOOK

KM005 P Carousel SWORD

KM001 P Carousel DOUBLOON

VLI52 P Spring swing BOWL

VLI44 P Spring swing BLACK