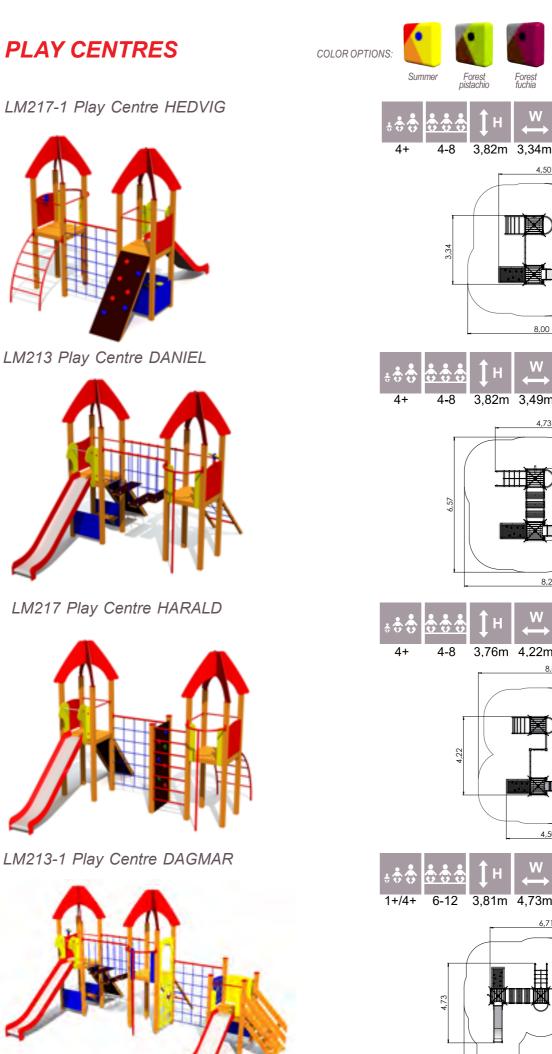

LM228 Ply Centre FREDERIK

LM228-1 Ply Centre FELICIA

LM218 Play Centre INGRID

3,82m 3,34m 4,50m 2,12m 4,50 3,82m 3,49m 4,73m 1,55m 4,73 8,23 3,76m 4,22m 4,50m 1,92m 8,00 4,50

Forest red

L

Autumn

6,42