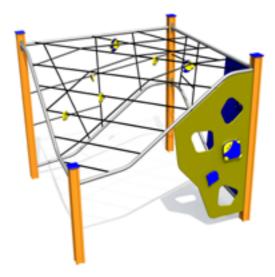

RS128 Climbing complex CIRCLE

RS129 Climbing complex IGUANA

RS130 Climbing complex BOA

RS103 Climbing net, 2 sections

CLIMBING FRAMES

RS100 Climbing net, 3 sections

RS118 Climbing frame LYRA

RS120 Climbing frame TRIANGULUM