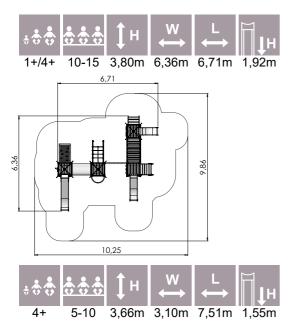

LM228 Ply Centre FREDERIK

LM228-1 Ply Centre FELICIA

LM218 Play Centre INGRID

3,82m 3,34m 4,50m 2,12m 4,50 3,82m 3,49m 4,73m 1,55m 4,73 8,23 3,76m 4,22m 4,50m 1,92m 8,00 4,50

Forest red

L

Autumn

6,42