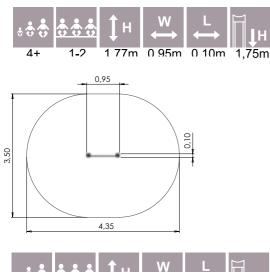

#### осто

5,90

OCT500 Climbing frame OCTO kid 1

OCT500-1 Climbing frame OCTO kid 2

OCT500-2 Climbing frame OCTO kid 3

SLAC005 Slackline

#### осто

OCT108 Climbing tower high

OCT109 Climbing tower

5,06

6,20

2,86m 3,20m 5,06m 1,00m 1-20 4+ 8,06 3,20 35,2m²

OCT300 Labyrinth