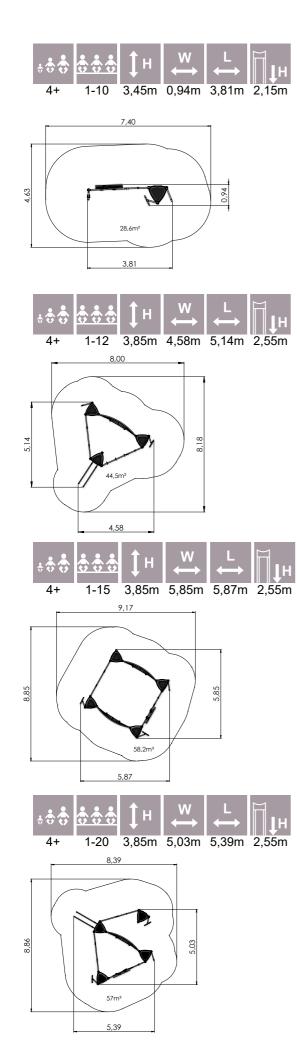

CLIMBING FRAMES

4,02

RS110-2 L Climbing frame HEXAGON 2 (h.1,70m)

RS123 Climbing frame MACACO

RS108 Climbing frame ATHLETES

RS122 Climbing frame SQUIRREL

RS124 Climbing frame TETRA

RS212 Climbing frame CAT

RS128 Climbing complex CIRCLE

RS129 Climbing complex IGUANA

RS130 Climbing complex BOA

RS103 Climbing net, 2 sections

CLIMBING FRAMES

RS100 Climbing net, 3 sections

RS118 Climbing frame LYRA

RS120 Climbing frame TRIANGULUM