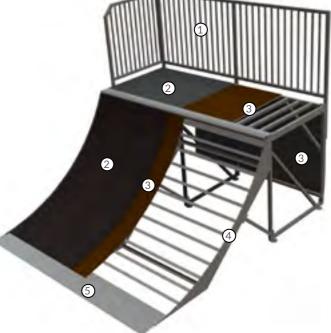

Steel / Steel PRO (Steel PRO is maintenance free)

1. Hot galvanized steel safety railing.

2. Top layer: **STEEL** Waterproof plywood with antislip phenole film **STEEL PRO** Professional riding surface

3. Bottom layer and side and back panels: **STEEL** Laminated (FF) waterproof plywood **STEEL+** HDPE

4. Frame is made from hot galvanized steel.

5. Hot galvanized steel sheet.