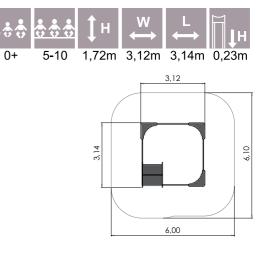

LM228 Ply Centre FREDERIK

LM228-1 Ply Centre FELICIA

LM218 Play Centre INGRID

3,82m 3,34m 4,50m 2,12m 4,50 3,82m 3,49m 4,73m 1,55m 4,73 8,23 3,76m 4,22m 4,50m 1,92m 8,00 4,50

Forest red

L

Autumn

6,42