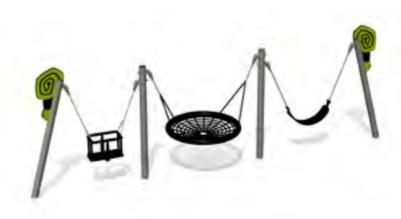

## **SWINGS**

K005 Swing BELL-FLOWER 1 place (without seat and fittings)

K002 Swing BELL-FLOWER 2 places (without seats and fittings)

K115 Swing BELL-FLOWER 3 places (1+2) (without seats and fittings)

K008 Swing BELL-FLOWER 4 places (without seats and fittings)

1+

1

2,50m 2,52m 2,49m 1,35m

SWINGS