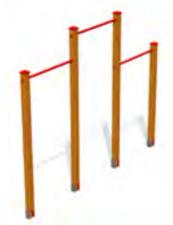

#### BFCH02 Pull Chair

BFCH-04-12-15 3D set A

| *** | *** | <b>1</b> н | ₩<br>↔ | $\stackrel{L}{\longleftrightarrow}$ |
|-----|-----|------------|--------|-------------------------------------|
| 12+ | 3   | 1,85m      | 2,89m  | 3,18m                               |

#### BFCH-02-04-05 3D set C

| **  | ÷. | 1н    | ₩<br>↔ | $\stackrel{L}{\longleftrightarrow}$ |
|-----|----|-------|--------|-------------------------------------|
| 12+ | 3  | 1,85m | 2,42m  | 2,57m                               |