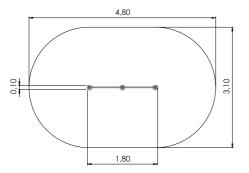

### AW06 Activity wall CLOCK & COUNTER

| * <b>* *</b> | ÷.  | <b>1</b> н | ₩<br>↔ | $\stackrel{L}{\longleftrightarrow}$ |
|--------------|-----|------------|--------|-------------------------------------|
| 4+           | 2-4 | 1,10m      | 0,10m  | 1,80m                               |