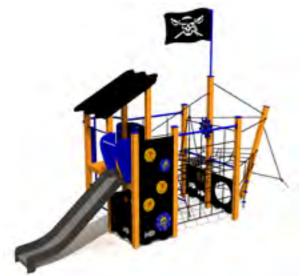

MM177 Playship EMILY

LM301 Playship GRANT

MM128 Playship LUCY (wide slide)

6-15 3,02m 2,21m 6,91m 1,92m

MM125 Playship SKIFF

MM125-1 Playship SKIFF mini

LM136 Playship TUGBOAT

LM127 Playship JENNY