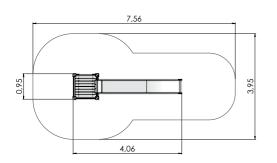

LM503 Slide RAT

RS202 Climbing Frame FOXHOLE

KK1 see-saw SEAL

14,15

VL52 Spring swing BADGER

VL55 Spring swing RACCOON

VL56 Spring swing RABBIT

VL57 Spring swing RABBITS