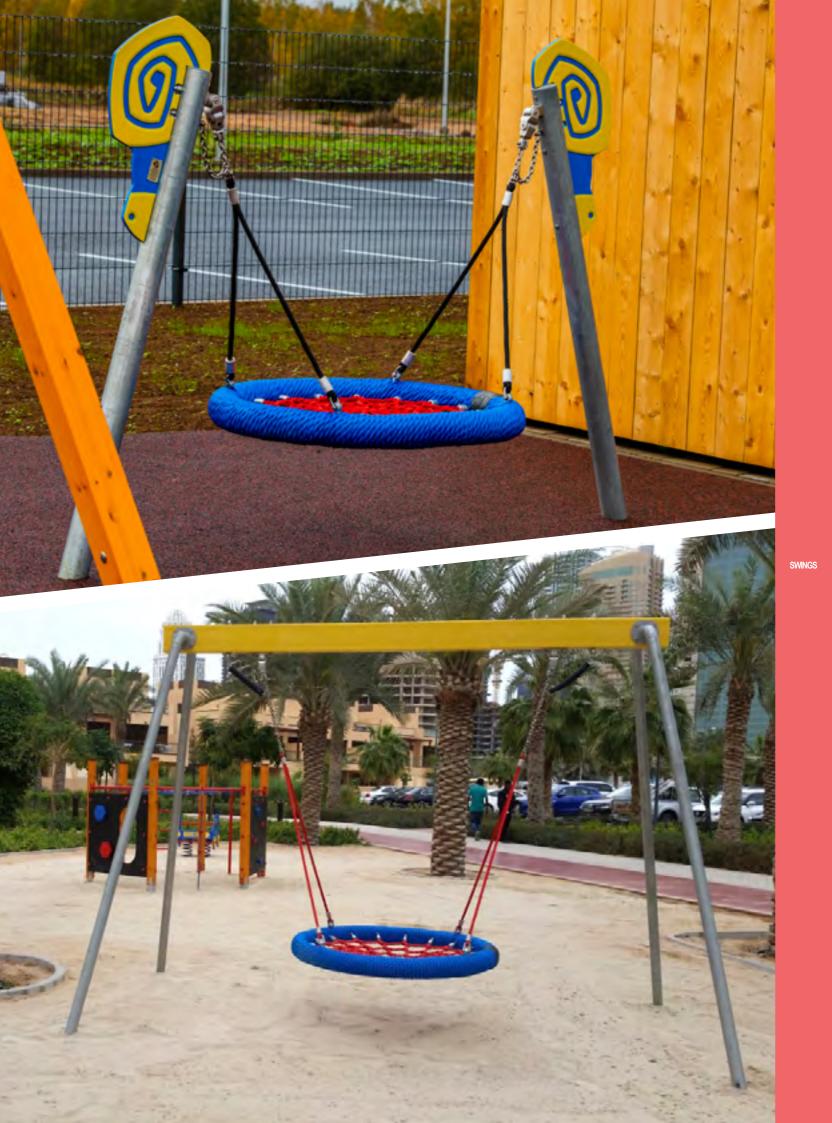

## **SWINGS**

K005 Swing BELL-FLOWER 1 place (without seat and fittings)

K002 Swing BELL-FLOWER 2 places (without seats and fittings)

K115 Swing BELL-FLOWER 3 places (1+2) (without seats and fittings)

K008 Swing BELL-FLOWER 4 places (without seats and fittings)

1+

1

2,50m 2,52m 2,49m 1,35m

SWINGS