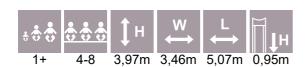

#### осто

OCT108 Climbing tower high

OCT109 Climbing tower

5,06

6,20

2,86m 3,20m 5,06m 1,00m 1-20 4+ 8,06 3,20 35,2m²

OCT300 Labyrinth