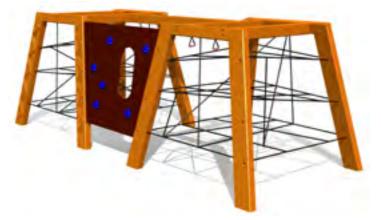

#### AMAZON

AMK001

2,65

AML003

AMAZON

AM500 AMAZON spring swing

AM400 AMAZON carousel

0,66

÷  $\overline{\mathbf{O}}$ 3-6 2,00m 2,21m 2,25m 2,00m 4+

AM004