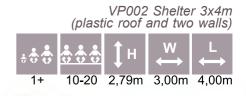

#### PAR203 PARKOUR PRO S

PAR202 PARKOUR PRO M

PAR201 PARKOUR PRO L

VP001 Shelter with wooden floor, 3x4m (two walls and plastic roof)

VP003 3x6 Shelter with wooden floor (two walls and plastic roof)

VP010 Shelter with wooden floor, 4x4,9m