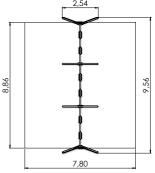

#### AMAZON

AM010

AMAZON

AM012

AM013

| *** | ÷.  | ‡н    | ₩<br>↔ | L<br>↔ | ∏↓н   |
|-----|-----|-------|--------|--------|-------|
| 4+  | 4-8 | 3,34m | 2,86m  | 33,54m | 2,00m |

2,85

is i