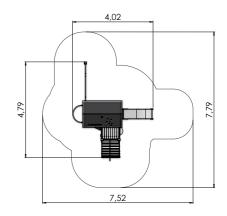

| HDPE plastic                       |
| Tubes          | Zinced and powder coated steel           | Zinced and powder coated steel     |
| Ropes and nets | Six-strand PES cover braided steel ropes | Six-strand PES cover braided steel |
| Slides         | Stainless steel and HDPE plastic         | Stainless steel and HDPE plastic   |
| Stairs         | Laminated wood                           | Plastic covered laminated wood     |
| Climbing grips | HDPE plastic                             | HDPE plastic                       |
| Fixings        | Stainless steel                          | Stainless steel                    |

## ZODIAC





ZODIAC

Z002 Play Centre CEPHEUS



Z003 Play Centre URSA MINOR





















COLOR OPTIONS:

Zodiac

Z004 Play Centre LACERTA







Z007 Play Centre CANES VENATICI







Z008 Play Centre LIBRA









COLOR OPTIONS:



Z009 Play Centre CASSIOPEIA







Z010 Play Centre AQUILA







Z012 Play Centre ANTLIA





## ZODIAC



Z013 Play Centre FORNAX



Z005 Playhouse LEO MINOR

ZODIAC



Z006 Playhouse LEO



Z011 Playhouse ARIES





COLOR OPTIONS:

Zodiac

Z201 Climbing frame VEGA



K002 Z Swing CROX 2 places (without seats and fittings)



K008 Z Swing CROX 4 places (without seats and fittings)



K009 Z Swing CROX 6 places (without seats and fittings)

















# ZODIAC















KM005 Z Carousel SAGITTARIUS



TKR001 Z ZODIAC COMPASS



VLI44 Z Spring swing FLOWER



LK20 Z Sandbox - 2000x2000





COLOR OPTIONS:



BL01 Spring swing SPUTNIK













BL02 Slide SPUTNIK



BL03 Carousel SPUTNIK