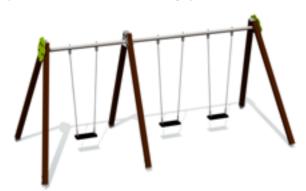

## **SWINGS**

K005 Swing BELL-FLOWER 1 place (without seat and fittings)

K002 Swing BELL-FLOWER 2 places (without seats and fittings)

K115 Swing BELL-FLOWER 3 places (1+2) (without seats and fittings)

K008 Swing BELL-FLOWER 4 places (without seats and fittings)

1+

1

2,50m 2,52m 2,49m 1,35m

SWINGS

# **SWINGS**

K113 Swing BABY SNAIL (without seat)

K113-3 Swing BABY SNAIL 2 seats (without seats)

W

1,71m 1,00m 2,61m 0,92m

H

1+

1