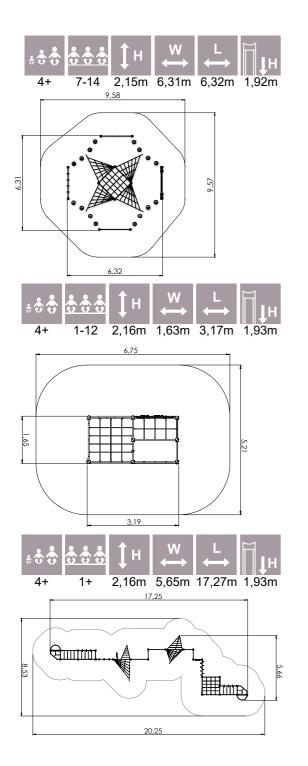

#### ОСТО

Are those constructions skyscrapers, towering proudly skywards? Or alluring city lights, which promise exciting adventures? No, not at all. They are the noteworthy OCTO series products of special design, providing older children and teenagers with challenging experience.

The series has taken its name from the novel octagonal powder coated aluminium posts, which due to their solid grey colour are well suited even for the most modern environment. The acryl glass panels only deepen the impression of glass furnished tall buildings. In reality, it all has to do with durable glass panels of the type known from hockey fields.

The OCTO series reminds us of a big city where a person considers himself to be able to succeed! Who is the coolest, who is the fastest? Who will be a leader, who dares to take risks? Young people do not doubt themselves a bit, they just come and experience, create and conquer. The products are intended to provide older children wishing to test themselves with developing activity and physical effort. The products of the series enable to test one's endurance, coordination, balance and also courage. At the same time, the attractions ensure safe recreation and joy of playing.

The product selection of the series of novel design is constantly widening. It is possible to select big and powerful megacomplexes, different climbing frames, spinners, shakers, swing constructions etc. So it will be possible to create a suitable playground in different environments, bringing young people together, providing them with activity proper for their age, physical effort and joy of each small win. A great new meeting place was born? Why not!