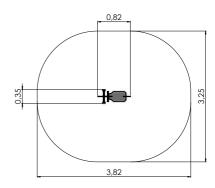

#### VLO36 Spring swing KITTY

VLO37 Spring swing TIBBY

VLO33 Spring swing BRUNO

VLO34 Spring swing ALEX

VLO35 Spring swing MOBI

VL039 Spring swing WILBUR

VL040 Torsion spring swing MAX

SPRING SWINGS SEE-SAWS

VL049 Spring swing SPEEDY

VL038 Spring swing CORA

VLI45 Spring swing BEETLE

VLI50 MF Spring swing DOCKY

VLI46 Spring swing HUMMER

VLI47 Spring swing PONY

VLI51 Spring swing PEGASUS

VLI48 See-saw CASPER

SPRING SWINGS SEE-SAWS

VLI49 Spring swing DUO

VL9008 TUBE with springs TUBO

VLI44 Spring swing FLOWER (4-seats)

VLI54 Spring swing AICRAFT

K106 See-saw CLAM

K102 See-saw BUBBLE

SPRING SWINGS SEE-SAWS

K200 Stand on see-saw

VLI56 Spring Swing LILY

VLI57 Spring Swing ASTRONAUT

VLO52 Spring Swing HORSE

VL58 Spring Swing LADYBUG

VLO50 Spring Swing LION

VLO51 Spring Swing ZEBRA

K103 See-saw TODDLER 2 seats