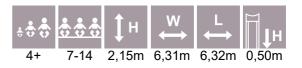

#### осто

OCT108 Climbing tower high

OCT109 Climbing tower

5,06

6,20

2,86m 3,20m 5,06m 1,00m 1-20 4+ 8,06 3,20 35,2m²

OCT300 Labyrinth