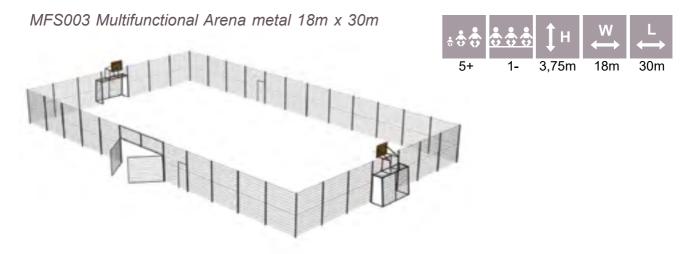

# SS100 Volleyball metalposts with ground sleeves and net

SPORTS EQUIPMENT

MFS001 Multifunctional Arena wooden 31m x 16m

| *** | ÷. | <b>1</b> н | ₩<br>↔ | L<br>↔ |
|-----|----|------------|--------|--------|
| 5+  | 1- | 3,75m      | 31m    | 16m    |