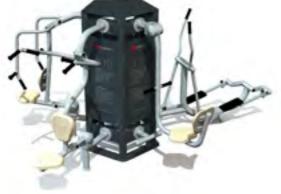

#### BFCH02 Pull Chair

BFCH-04-12-15 3D set A

| *** | *** | <b>1</b> н | ₩<br>↔ | $\stackrel{L}{\longleftrightarrow}$ |
|-----|-----|------------|--------|-------------------------------------|
| 12+ | 3   | 1,85m      | 2,89m  | 3,18m                               |