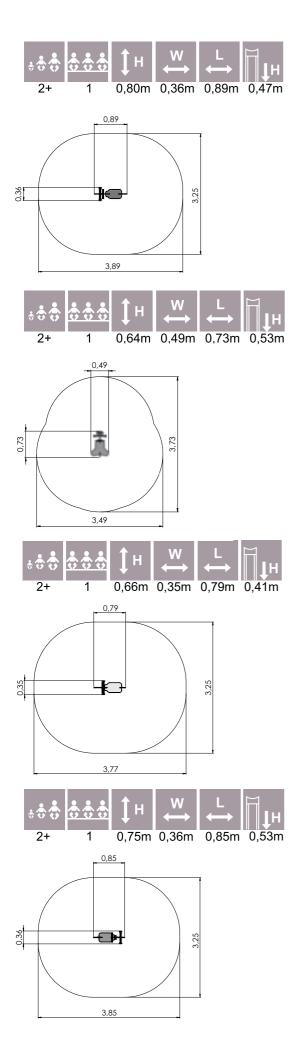

#### VLO36 Spring swing KITTY

VLO37 Spring swing TIBBY

VLO33 Spring swing BRUNO

VLO34 Spring swing ALEX

VLO35 Spring swing MOBI

VL039 Spring swing WILBUR

VL040 Torsion spring swing MAX

SPRING SWINGS SEE-SAWS

VL049 Spring swing SPEEDY

VL038 Spring swing CORA

VLI45 Spring swing BEETLE

VLI50 MF Spring swing DOCKY

VLI46 Spring swing HUMMER

VLI47 Spring swing PONY

VLI51 Spring swing PEGASUS

VLI48 See-saw CASPER

SPRING SWINGS SEE-SAWS

VLI49 Spring swing DUO

VL9008 TUBE with springs TUBO

VLI44 Spring swing FLOWER (4-seats)

VLI54 Spring swing AICRAFT

K106 See-saw CLAM

K102 See-saw BUBBLE

SPRING SWINGS SEE-SAWS

K200 Stand on see-saw

VLI56 Spring Swing LILY

VLI57 Spring Swing ASTRONAUT

VLO52 Spring Swing HORSE

VL58 Spring Swing LADYBUG

VLO50 Spring Swing LION

VLO51 Spring Swing ZEBRA

K103 See-saw TODDLER 2 seats