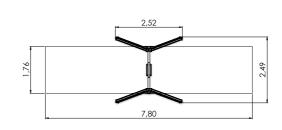

## **SWINGS**

K005 Swing BELL-FLOWER 1 place (without seat and fittings)

K002 Swing BELL-FLOWER 2 places (without seats and fittings)

K115 Swing BELL-FLOWER 3 places (1+2) (without seats and fittings)

K008 Swing BELL-FLOWER 4 places (without seats and fittings)

1+

1

2,50m 2,52m 2,49m 1,35m

SWINGS