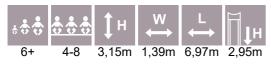

MM177 Playship EMILY

LM301 Playship GRANT

MM128 Playship LUCY (wide slide)

6-15 3,02m 2,21m 6,91m 1,92m

MM125 Playship SKIFF

MM125-1 Playship SKIFF mini

LM136 Playship TUGBOAT

LM127 Playship JENNY