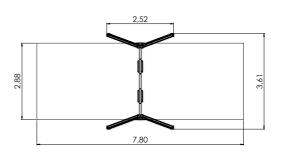

, 2 sections



CLIMBING FRAMES

RS100 Climbing net, 3 sections









RS118 Climbing frame LYRA









RS120 Climbing frame TRIANGULUM



RS121 Climbing frame DRACO





















RS210 Climbing frame OCTOPUS



RS211 Climbing frame CRAB



RS201 Tube FOXHOLE



RS201 S Tube FOXHOLE S







COLOR OPTIONS:



101300 Revolving climbing tower A PLUS



0102 Revolving climbing tower B



0109 Revolving climbing tower C



0108 Revolving climbing tower P





















## **SWINGS**

K005 Swing BELL-FLOWER 1 place (without seat and fittings)



K002 Swing BELL-FLOWER 2 places (without seats and fittings)



K115 Swing BELL-FLOWER 3 places (1+2) (without seats and fittings)



K008 Swing BELL-FLOWER 4 places (without seats and fittings)





1+

1



2,50m 2,52m 2,49m 1,35m



















SWINGS



# **SWINGS**

K113 Swing BABY SNAIL (without seat)



K113-3 Swing BABY SNAIL 2 seats (without seats)



W

1,71m 1,00m 2,61m 0,92m

H

1+

1











K113-5 Swing BABY SNAIL 3 seats (without seats)













A

#### VLO36 Spring swing KITTY



VLO37 Spring swing TIBBY



VLO33 Spring swing BRUNO



VLO34 Spring swing ALEX

















VLO35 Spring swing MOBI



VL039 Spring swing WILBUR



VL040 Torsion spring swing MAX

SPRING SWINGS SEE-SAWS



VL049 Spring swing SPEEDY



VL038 Spring swing CORA



VLI45 Spring swing BEETLE



VLI50 MF Spring swing DOCKY



VLI46 Spring swing HUMMER







VLI47 Spring swing PONY



VLI51 Spring swing PEGASUS



VLI48 See-saw CASPER

SPRING SWINGS SEE-SAWS



VLI49 Spring swing DUO



VL9008 TUBE with springs TUBO