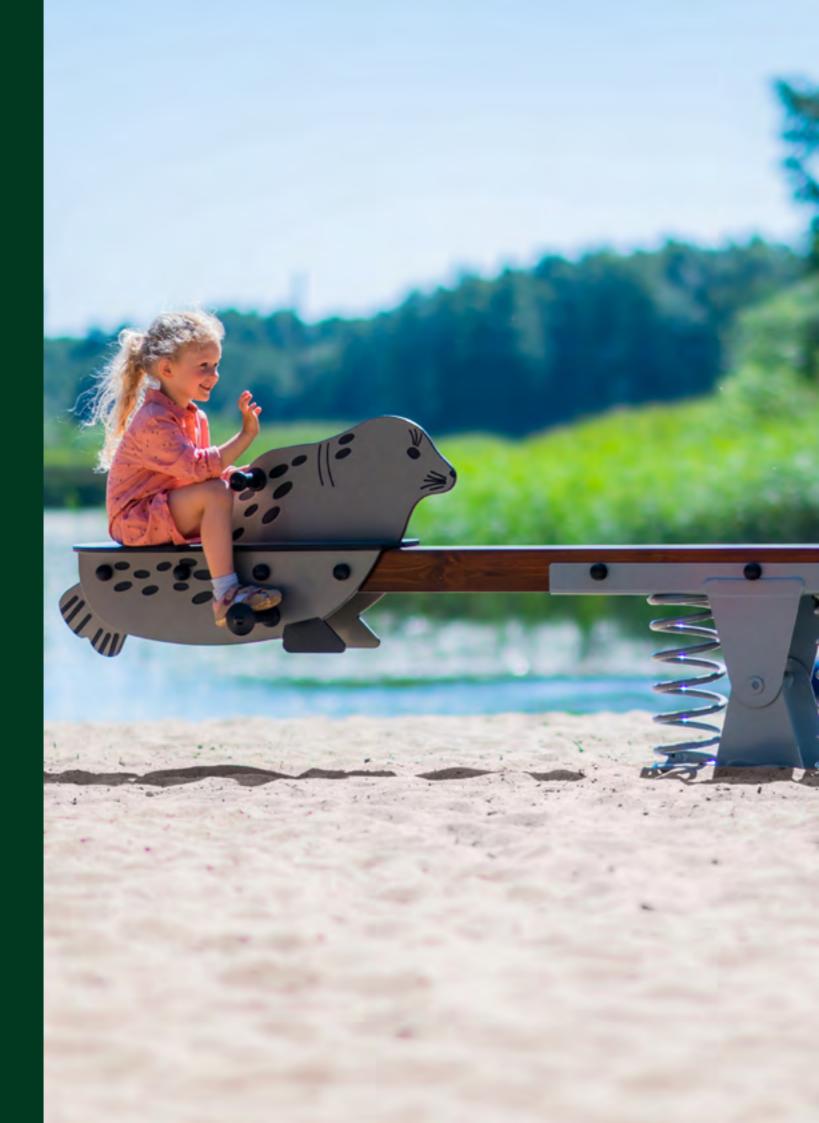

LM503 Slide RAT

RS202 Climbing Frame FOXHOLE

KK1 see-saw SEAL

14,15

VL52 Spring swing BADGER

VL55 Spring swing RACCOON

VL56 Spring swing RABBIT

VL57 Spring swing RABBITS