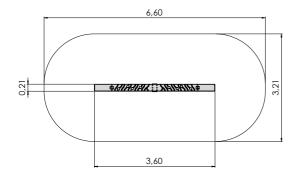

PLP12 Beam with slope

PLP12W Beam with slope (wide)

PLP13 Spring beam

PLP15 Balance beam

H 0,50m 0,21m 2,60m 0,50m 4+ 2-4 5,60 0.21

W

3,21

2,60