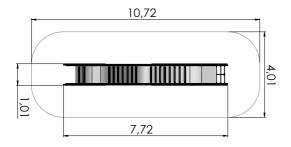

PLAY CENTRES

6,54

4,78

4,78

6,60

LM201 Slide EMMA

LM200 Slide LARS

LM202 Play Centre MARIA