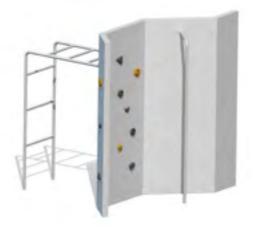

RS112-1 Climbing frame VIVO S

RS112-2 Climbing frame VIVO M

RS112 Three-part climbing frame VIVO

RS109 Climbing Frame START

RS116 Climbing frame MONKEY

RS116-1 Climbing frame MONKEY BIG (plastic wall)

RS115 Climbing frame SPIDERWEB