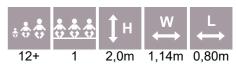

#### BFCH03 Surfboard

BFCH05 Seated Pedal Trainer

BFCH08 Waist Movement Trainer