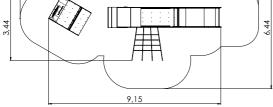

<image>

10,38

13,88

17,09

LM300-3 Multi Activity Centre HARBOUR Mini

LM300-1 Multi Activity Centre HARBOUR Maxi

LM311-1 Play Centre MARGOT

RS101 CHEESE WALL