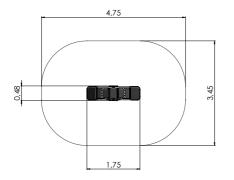

MM140-1 Gas station

MK01 Mud kitchen

| * <b>**</b> | *** | 1н    | ₩<br>↔ | $\stackrel{L}{\longleftrightarrow}$ | Ė |
|-------------|-----|-------|--------|-------------------------------------|---|
| 1+          | 4-8 | 1,31m | 0,66m  | 4,37m                               |   |