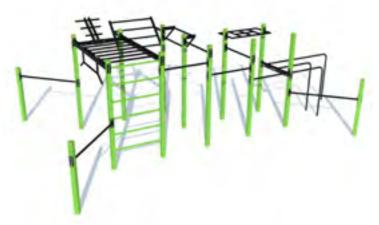

# SS100 Volleyball metalposts with ground sleeves and net

SPORTS EQUIPMENT

MFS001 Multifunctional Arena wooden 31m x 16m

| *** | ÷. | <b>1</b> н | ₩<br>↔ | L<br>↔ |
|-----|----|------------|--------|--------|
| 5+  | 1- | 3,75m      | 31m    | 16m    |