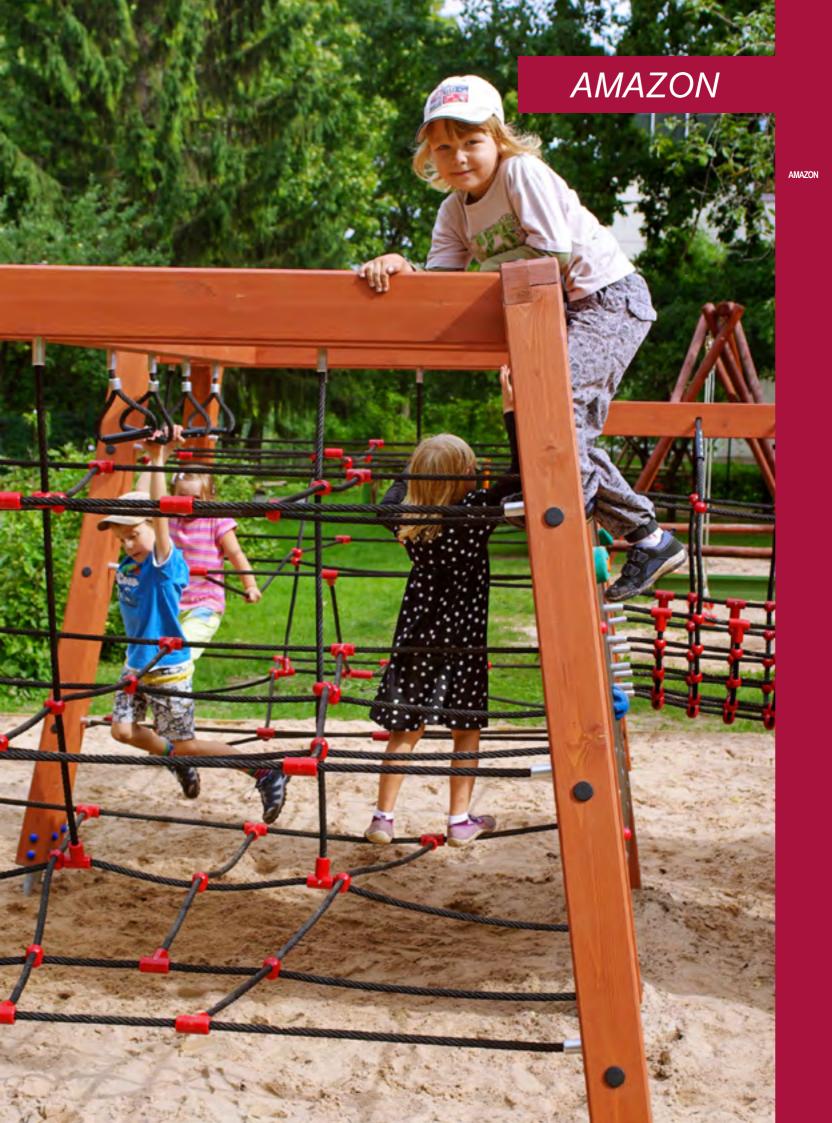

#### AMAZON

AMK001

2,65

AML003

AMAZON

AM500 AMAZON spring swing

AM400 AMAZON carousel

0,66