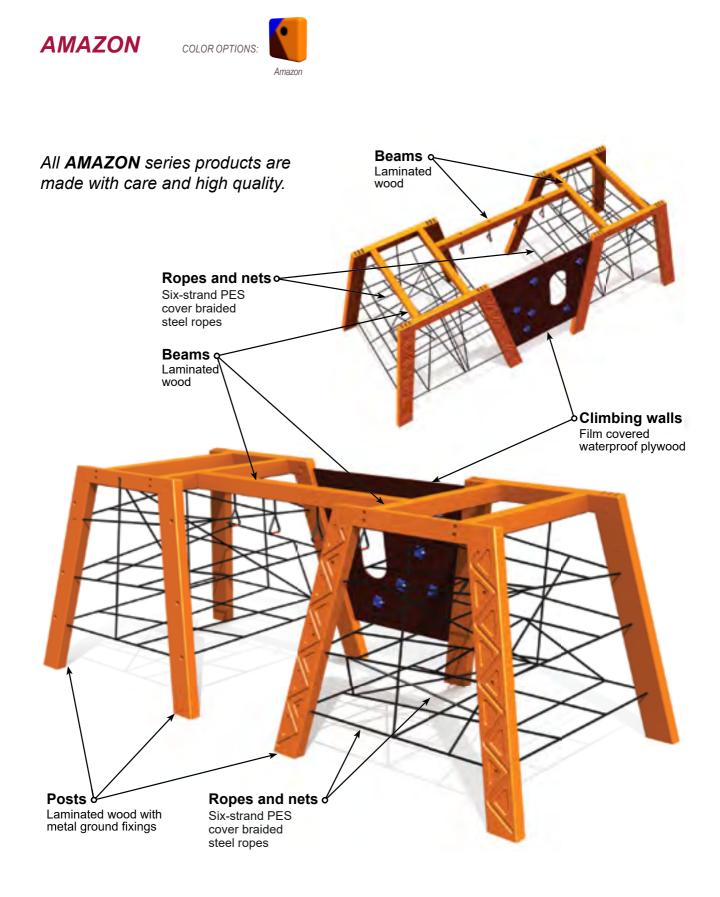

#### AMAZON

AMK001

2,65

AML003

AMAZON

AM500 AMAZON spring swing

AM400 AMAZON carousel

0,66

#### AMAZON

AM001

 $\begin{array}{c} & & & & & \\ & & & & \\ \hline & & & \\ & & & \\ & & & \\ & & & \\ & & & \\ & & & \\ & & & \\ & & & \\ & & & \\ & & & \\ & & & \\ & & & \\ & & & \\ & & & \\ & & & \\ & & & \\ & & & \\ & & & \\ & & & \\ & & & \\ & & & \\ & & & \\ & & & \\ & & & \\ & & & \\ & & & \\ & & & \\ & & & \\ & & & \\ & & & \\ & & & \\ & & & \\ & & & \\ & & & \\ & & & \\ & & & \\ & & & \\ & & & \\ & & & \\ & & & \\ & & & \\ & & & \\ & & & \\ & & & \\ & & & \\ & & & \\ & & & \\ & & & \\ & & & \\ & & & \\ & & & \\ & & & \\ & & & \\ & & & \\ & & & \\ & & & \\ & & & \\ & & & \\ & & & \\ & & & \\ & & & \\ & & & \\ & & & \\ & & & \\ & & & \\ & & & \\ & & & \\ & & & \\ & & & \\ & & & \\ & & & \\ & & & \\ & & & \\ & & & \\ & & & \\ & & & \\ & & & \\ & & & \\ & & & \\ & & & \\ & & & \\ & & & \\ & & & \\ & & & \\ & & & \\ & & & \\ & & & \\ & & & \\ & & & \\ & & & \\ & & & \\ & & & \\ & & & \\ & & & \\ & & & \\ & & & \\ & & & \\ & & & \\ & & & \\ & & & \\ & & & \\ & & & \\ & & & \\ & & & \\ & & & \\ & & & \\ & & & \\ & & & \\ & & & \\ & & & \\ & & & \\ & & & \\ & & & \\ & & & \\ & & & \\ & & & \\ & & & \\ & & & \\ & & & \\ & & & \\ & & & \\ & & & \\ & & & \\ & & & \\ & & & \\ & & & \\ & & & \\ & & & \\ & & & \\ & & & \\ & & & \\ & & & \\ & & & \\ & & & \\ & & & \\ & & & \\ & & & \\ & & & \\ & & & \\ & & & \\ & & & \\ & & & \\ & & & \\ & & & \\ & & & \\ & & & \\ & & & \\ & & & \\ & & & \\ & & & \\ & & & \\ & & & \\ & & & \\ & & & \\ & & & \\ & & & \\ & & & \\ & & & \\ & & & \\ & & & \\ & & & \\ & & & \\ & & & \\ & & & \\ & & & \\ & & & \\ & & & \\ & & & \\ & & & \\ & & & \\ & & & \\ & & & \\ & & & \\ & & & \\ & & & \\ & & & \\ & & & \\ & & & \\ & & & \\ & & & \\ & & & \\ & & & \\ & & & \\ & & & \\ & & & \\ & & & \\ & & & \\ & & & \\ & & & \\ & & & \\ & & & \\ & & & \\ & & & \\ & & & \\ & & & \\ & & & \\ & & & \\ & & & \\ & & & \\ & & & \\ & & & \\ & & & \\ & & & \\ & & & \\ & & & \\ & & & \\ & & & \\ & & & \\ & & & \\ & & & \\ & & & \\ & & & \\ & & & \\ & & & \\ & & & \\ & & & \\ & & & \\ & & & \\ & & & \\ & & & \\ & & & \\ & & & \\ & & & \\ & & & \\ & & & \\ & & & & \\ & & & \\ & & & \\ & & & \\ & & & & \\ & & & & \\ & & & & \\ & & & & \\ & & & & \\ & & & & \\ & & & & \\ & & & & \\ & & & & \\ & & & & \\ & & & & \\ & & & & \\ & & & & \\ & & & & \\ & & & & \\ & & & & \\ & & & & \\ & & & & \\ &$ 

AM003

AM002

Amazon

AM005

AM008

AM009

#### AMAZON

AM010

AMAZON

AM012

AM013

| *** | ÷.  | ‡н    | ₩<br>↔ | L<br>↔ | ∏↓н   |
|-----|-----|-------|--------|--------|-------|
| 4+  | 4-8 | 3,34m | 2,86m  | 33,54m | 2,00m |

2,85

is i