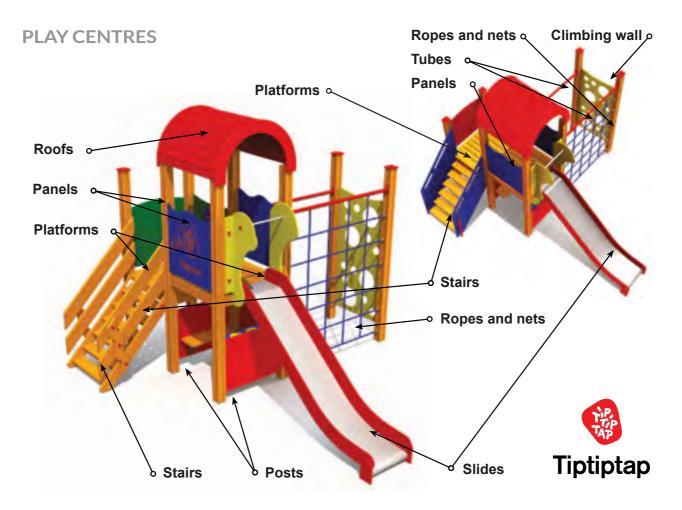

#### Material options

**b** Stairs

**Posts** 

COLOR OPTIONS:

Tiptiptap products are safe, durable and of high quality. When creating a new product, we think of future users for whom the attraction must be safe, fulfil its purpose, be fun to use, beautiful to look at.

Our **standard** range uses glued laminated timber posts. The posts are impregnated with anti-mould and anti-rot agent; primed with clear wood preservative; finished with two layers of special translucent exterior paint.

All our products are available also as **maintenance free (MF)**. The main constructions in the maintenance free range are made of aluminium. Platforms, stairs, ramps and slopes are additionally covered with abrasion- and anti-slip 2-component UV-resistant elastomer plastic coating.

|                | PE (standard)                            | MF (maintanance free)                    |
|----------------|------------------------------------------|------------------------------------------|
| Posts          | Laminated wood                           | Powder coated aluminium                  |
| Platforms      | Laminated wood                           | Plastic covered laminated wood           |
| Panels         | HDPE plastic                             | HDPE plastic                             |
| Climbing walls | HDPE plastic                             | HDPE plastic                             |
| Roofs          | HDPE plastic                             | HDPE plastic                             |
| Tubes          | Zinced and powder coated steel           | Zinced and powder coated steel           |
| Ropes and nets | Six-strand PES cover braided steel ropes | Six-strand PES cover braided steel ropes |
| Slides         | Stainless steel and HDPE plastic         | Stainless steel and HDPE plastic         |
| Stairs         | Laminated wood                           | Plastic covered laminated wood           |
| Climbing grips | HDPE plastic                             | HDPE plastic                             |
| Fixings        | Stainless steel                          | Stainless steel                          |