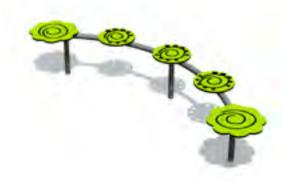

RK02 Trapezes of two heights

TKR604 Balance Track HOPROCKS

TKR604-1 Balance Track WATERLILIES

TKR605 Balance Track GATOR

TKR606 Balance Track EPDM steps

TKR200 Balance Track METEOR SHOWER

TKR607 Balance Track SPACERACE