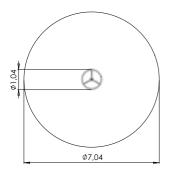

NW101 P GOLDSMITH

PIRATE WORLD

NW102 P POWER

NW201 P COOPER

### **PIRATE WORLD** COLOR OPTIONS:

NW202 P COX

NW210 P MORGAN

MM116 P Pirate ship BLACK DRAGON

MM177 P Playship AMITY

MM126 P Pirate ship RISING SUN

MM127 P Pirate ship FANCY

**PIRATE WORLD** COLOR OPTIONS:

LM006-1 P Play Centre ROCKING HORSE

MM128 P Pirate ship JOHN VAAGE (wide slide)

MM128-2 P Pirate ship ALEXANDER VAAGE

MM136 TUGBOAT

LM301 P Pirate ship LIBERTY

Н

W

MM119 P Pirate ship NIGHT RAMBLER