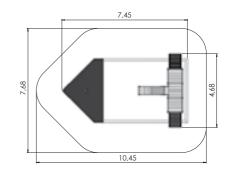

Stand on see-saw



VLI56 Spring Swing LILY



VLI57 Spring Swing ASTRONAUT



VLO52 Spring Swing HORSE



VL58 Spring Swing LADYBUG





VLO50 Spring Swing LION



VLO51 Spring Swing ZEBRA







K103 See-saw TODDLER 2 seats







K105 See-saw TODDLER 2 seats with backrests















K104 See-saw TODDLER 4 seats



K108 See-saw 4 seats



2













3,95





MM001 Playhouse KIOSK



MM301 Playhouse APPLE



MM302 Playhouse APPLE with BUSHES







LMK003-1 Play Centre BABY















MM002 Playhouse HUT



MM114 Playhouse WIGWAM



MM114-1 Playhouse WIGWAM 2















MM103 Playtrain GALAXY EXPRESS



<image>





4+

MM116 Playship CAPTAIN DRUM



MM177 Playship EMILY



LM301 Playship GRANT



MM128 Playship LUCY (wide slide)





6-15 3,02m 2,21m 6,91m 1,92m













MM125 Playship SKIFF

MM125-1 Playship SKIFF mini



LM136 Playship TUGBOAT



LM127 Playship JENNY

















MM122-1 Playship GUSTAV VASA 2 (wheelchair accessible)



MM122-2 Playship GUSTAV VASA mini



MM139 HELICOPTER









# THEME PLAY













5,07

MM111 Playcar MERCEDES



MM113 Playcar POLICE



MM110 Playcar AMBULANCE



MM130 Playcar EMERGENCY





### THEME PLAY

















MM120 Playboat TOPU



MM121 Playboat UKU



MM123 Playcar TRUCK





### **THEME PLAY**

MM160 COACH



3,57

safety area: 20,80 m²



MM160-1 COACH WITH HORSES







COLOR OPTIONS:





st Forest A

MM140 Gas station





MM140-1 Gas station









MK01 Mud kitchen

| * <b>**</b> | *** | 1н    | ₩<br>↔ | $\stackrel{L}{\longleftrightarrow}$ | Ė |
|-------------|-----|-------|----