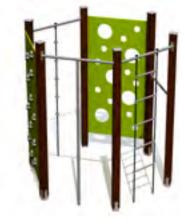

Autumn

H

4,99

4,51

н

4,51

4,51

RS110-2 Climbing frame HEXAGON 2

CLIMBING FRAMES

4,02

RS110-2 L Climbing frame HEXAGON 2 (h.1,70m)

RS123 Climbing frame MACACO

RS108 Climbing frame ATHLETES

RS122 Climbing frame SQUIRREL

RS124 Climbing frame TETRA

RS212 Climbing frame CAT