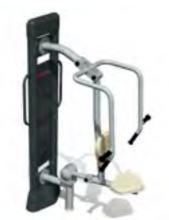

TKR001 Balance Eqipment COMPASS

TKR001S Balance Equipment COMPASS small

BALANCING, EXERCISE

RK03 Trapezes of three heights

TSV001-1 Hang bars 2 places

TSV001 Hang bars

TSV002 Parallel bars

TSV003 Push-up bars

TSV004 Abdominal training equipment

TSV005 Hanging track TSV005S Hanging track low

BALANCING, EXERCISE

TSV007 Jumping track

TSV012 Outdoor exercise complex 3

TSV013 Outdoor exercise complex 4

TSV013-1 Outdoor exercise complex 4.1