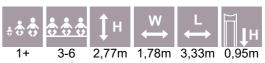

PLAY CENTRES

6,54

4,78

4,78

6,60

LM201 Slide EMMA

LM200 Slide LARS

LM202 Play Centre MARIA