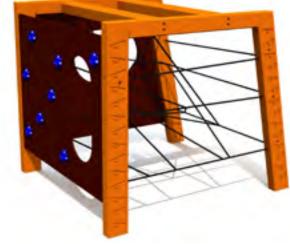

RS121 Climbing frame DRACO

RS210 Climbing frame OCTOPUS

RS211 Climbing frame CRAB

RS201 Tube FOXHOLE

RS201 S Tube FOXHOLE S

COLOR OPTIONS:

101300 Revolving climbing tower A PLUS

0102 Revolving climbing tower B