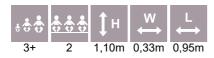

#### TAH001 Blackboard

AW08 Activity wall ARITHMETICS 2

| *** | ÷. | <b>1</b> н | ₩<br>↔ | L<br>↔ |  |
|-----|----|------------|--------|--------|--|
| 4+  | 2  | 1,10m      | 0,10m  | 0,95m  |  |

AW09 Activity wall ARITHMETICS 3