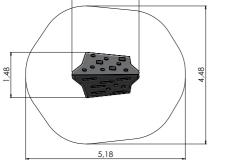

<image>

10,38

13,88

17,09

LM300-3 Multi Activity Centre HARBOUR Mini

LM300-1 Multi Activity Centre HARBOUR Maxi

LM311-1 Play Centre MARGOT

RS101 CHEESE WALL