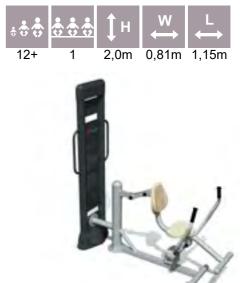

---|--------|-------------------------------------|
| 12+ | 3   | 1,85m      | 2,89m  | 3,18m                               |



BFCH-02-12-15 3D set B





#### BFCH-02-04-12 3D set D







STREET WORKOUT

235



#### BFCH-02-04-05 3D set C

| **  | ÷. | 1н    | ₩<br>↔ | $\stackrel{L}{\longleftrightarrow}$ |
|-----|----|-------|--------|-------------------------------------|
| 12+ | 3  | 1,85m | 2,42m  | 2,57m                               |



#### BFCH03 Surfboard





BFCH05 Seated Pedal Trainer





BFCH08 Waist Movement Trainer



#### BFCH04 Space Walker





BFCH06 Arm Wheel





#### BFCH10 Wab Board





BFCH12 Elliptical Cross Trainer





#### BFCH14 Taiji Wheels





#### BFCH18 Bicycle



#### BFCH13 Parallel Bars





#### BFCH15 Riding Trainer



## BFCH19 Rowing Trainer





## PARKOUR

#### PAR101 PARKOUR S



PAR102 PARKOUR M



#### PAR103 PARKOUR L





PAR104 PARKOUR XS



#### PAR203 PARKOUR PRO S





PAR202 PARKOUR PRO M



PAR201 PARKOUR PRO L





VP001 Shelter with wooden floor, 3x4m (two walls and plastic roof)





VP003 3x6 Shelter with wooden floor (two walls and plastic roof)





VP010 Shelter with wooden floor, 4x4,9m





VP006 4x6 Shelter (plastic roof and two walls)









VP004 3x6 Shelter (plastic roof and two walls)

| *** | <u> </u> | ‡н    | ₩<br>↔ | $\stackrel{L}{\longleftrightarrow}$ |
|-----|----------|-------|--------|-------------------------------------|
| 1+  | 15-30    | 2,84m | 3,00m  | 6,00m                               |



VP005 4x6 Shelter with wooden floor (two walls and plastic roof)





**VP007 SHELTER** 3 wall