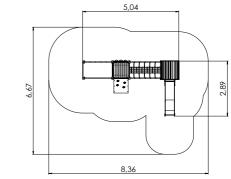

MM177 Playship EMILY

LM301 Playship GRANT

MM128 Playship LUCY (wide slide)

6-15 3,02m 2,21m 6,91m 1,92m

MM125 Playship SKIFF

MM125-1 Playship SKIFF mini

LM136 Playship TUGBOAT

LM127 Playship JENNY