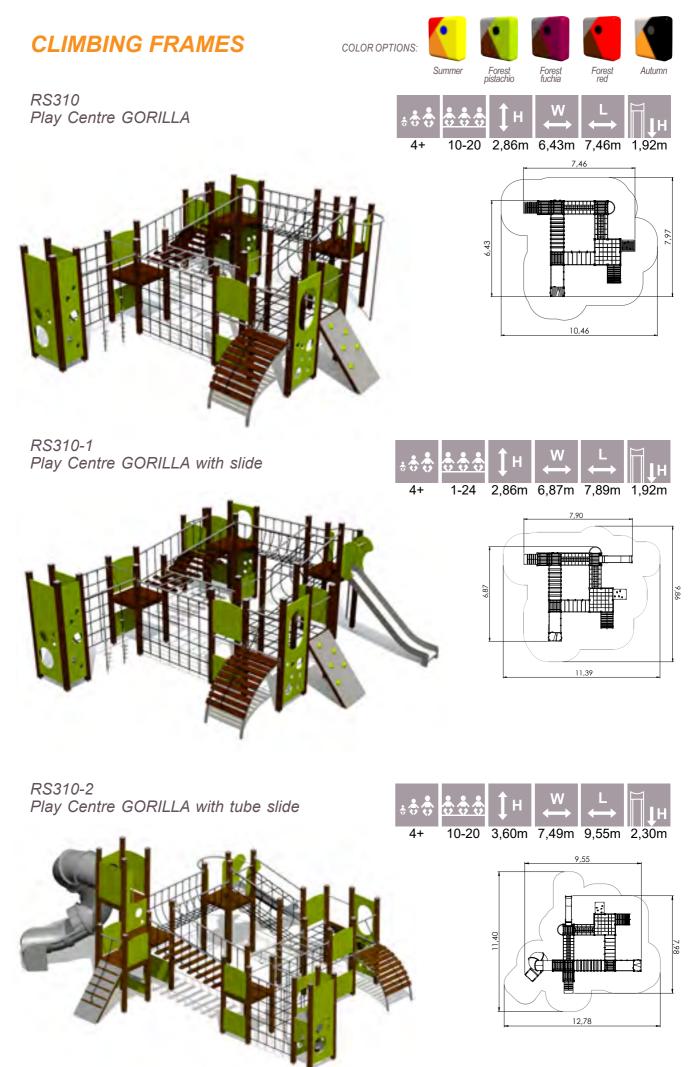

#### осто

OCT108 Climbing tower high

OCT109 Climbing tower

5,06

6,20

2,86m 3,20m 5,06m 1,00m 1-20 4+ 8,06 3,20 35,2m²

OCT300 Labyrinth