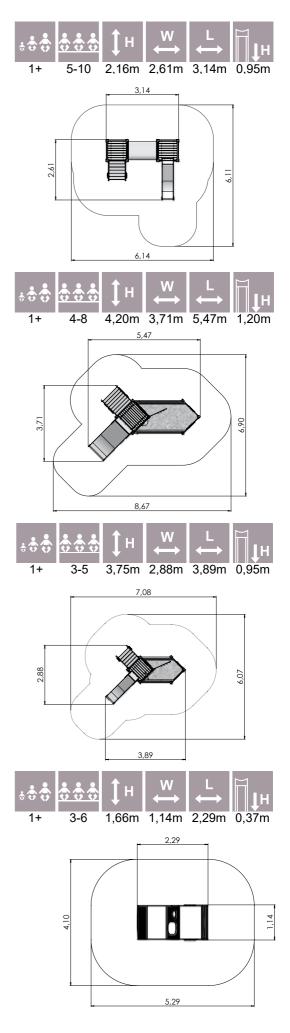

NW101 P GOLDSMITH

PIRATE WORLD

NW102 P POWER

NW201 P COOPER

### **PIRATE WORLD** COLOR OPTIONS:

NW202 P COX

NW210 P MORGAN

MM116 P Pirate ship BLACK DRAGON

MM177 P Playship AMITY

MM126 P Pirate ship RISING SUN

MM127 P Pirate ship FANCY

**PIRATE WORLD** COLOR OPTIONS:

LM006-1 P Play Centre ROCKING HORSE

MM128 P Pirate ship JOHN VAAGE (wide slide)

MM128-2 P Pirate ship ALEXANDER VAAGE

MM136 TUGBOAT

LM301 P Pirate ship LIBERTY

Н

W

MM119 P Pirate ship NIGHT RAMBLER

MM118 P Playship BLACK JOKE

**PIRATE WORLD** COLOR OPTIONS:

RS310 P Play Centre PIRATE DAVIS

K200 P MF Stand on see-saw HOOK

KM005 P Carousel SWORD

KM001 P Carousel DOUBLOON

VLI52 P Spring swing BOWL

VLI44 P Spring swing BLACK

TKR001 P Balancing equipment PIRATE COMPASS

K002 P Swing DUCAT 2 places (without seats and fittings)

K008 P Swing DUCAT 4 places (without seats and fittings)

K009 P Swing DUCAT 6 places steel groundfixings (without seats and fittings)