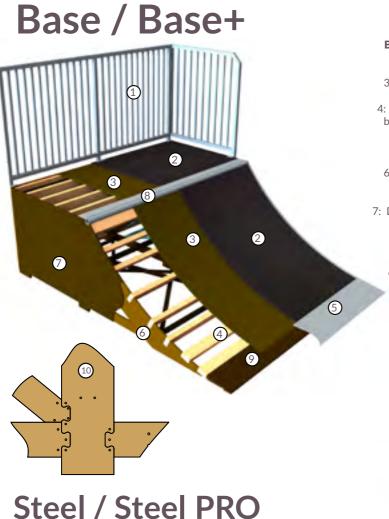

1: Hot galvanized steel safety railing.

2: Top layer: BASE Waterproof plywood with antislip phenole film BASE + Professional riding surface

3. Bottom layer: Laminated (FF) waterproof plywood

4: Dried, planed and impregnated timber beams. All the beams are mounted in special deepening in plywood.

5: Hot galvanized steel sheet.

6: Frame made from thick laminated (FF) waterproof plywood.

7: Decorative side and back cover made from high quality laminated (FF) waterproof plywood.

8: Hot galvanized steel tube

9. Unique joint system for smooth connection of riding surface and steel sheet with asphalt or concrete.

10. All frame details are connected to each other by a puzzle-type connection to give additional stability and strenght