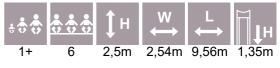

#### AMAZON

AM010

AMAZON

AM012

AM013

| *** | ÷.  | ‡н    | ₩<br>↔ | L<br>↔ | ∏↓н   |
|-----|-----|-------|--------|--------|-------|
| 4+  | 4-8 | 3,34m | 2,86m  | 33,54m | 2,00m |

2,85

is i