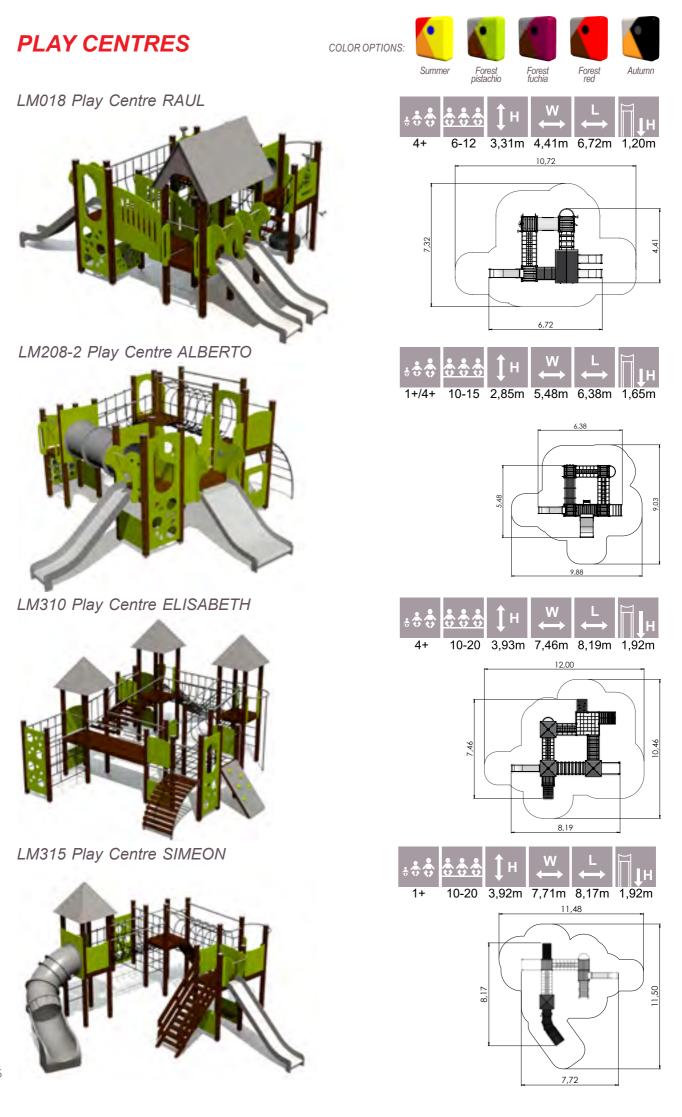

#### TABLE OF CONTENTS

| OUR STORY                  | 4   |
|----------------------------|-----|
| Series                     |     |
| TRIBUTE TO WILDLIFE        | 9   |
| осто                       | 21  |
| AMAZON                     | 29  |
| WATER WORLD                |     |
| PIRATE WORLD               | 51  |
| ZODIAC                     | 63  |
| FARM                       | 75  |
| URBAN                      | 79  |
| Playground equipment       |     |
| PLAY CENTRES               | 83  |
| CLIMBING FRAMES            | 125 |
| SWINGS                     | 143 |
| SPRING SWINGS AND SEE-SAWS | 155 |
| THEME PLAY                 | 165 |
| SANDBOXES                  | 191 |
| CAROUSELS                  | 197 |
| BALANCING AND EXERCISE     | 203 |
| PLAY ELEMENTS              | 221 |
| SPORTS EQUIPMENT           | 223 |
| STREET WORKOUT             |     |
| PARKOUR                    | 239 |
| OUTDOOR FURNITURE          | 241 |
| SKATEPARKS                 | 251 |