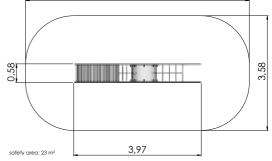

LM503 Slide RAT

RS202 Climbing Frame FOXHOLE

KK1 see-saw SEAL

14,15

VL52 Spring swing BADGER

VL55 Spring swing RACCOON

VL56 Spring swing RABBIT

VL57 Spring swing RABBITS