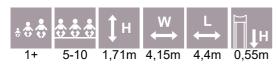

LM220 Play Centre HERMANN ,25m

LM225-1 HANNA

LM225 Play Centre HANS

LM226-1 Play Centre EVELIN

LM229 Play Centre DENIZ

LM208-1 Play Centre ALEXANDRA

LM208 Play Centre ALEXANDER

LM300-7 Multi Activity Centre SEBASTIAN

<image>

10,38

13,88

17,09

LM300-3 Multi Activity Centre HARBOUR Mini

LM300-1 Multi Activity Centre HARBOUR Maxi

LM311-1 Play Centre MARGOT

RS101 CHEESE WALL