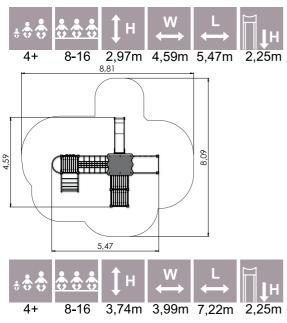

#### AMAZON

AM010

AMAZON

AM012

AM013

| *** | ÷.  | ‡н    | ₩<br>↔ | L<br>↔ | ∏↓н   |
|-----|-----|-------|--------|--------|-------|
| 4+  | 4-8 | 3,34m | 2,86m  | 33,54m | 2,00m |

2,85

is i