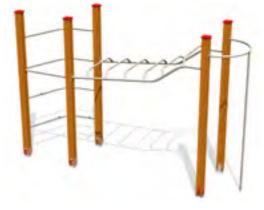

#### AMAZON

AM010

AMAZON

AM012

AM013

| *** | ÷.  | ‡н    | ₩<br>↔ | L<br>↔ | ∏↓н   |
|-----|-----|-------|--------|--------|-------|
| 4+  | 4-8 | 3,34m | 2,86m  | 33,54m | 2,00m |

2,85

is i