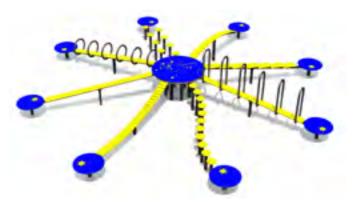

#### осто

OCT108 Climbing tower high

OCT109 Climbing tower

5,06

6,20

2,86m 3,20m 5,06m 1,00m 1-20 4+ 8,06 3,20 35,2m²

OCT300 Labyrinth