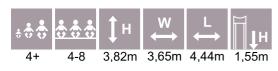

PLAY CENTRES

6,54

4,78

4,78

6,60

LM201 Slide EMMA

LM200 Slide LARS

LM202 Play Centre MARIA