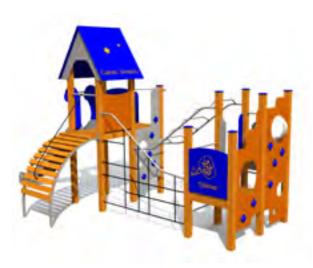

|
| Tubes          | Zinced and powder coated steel           | Zinced and powder coated steel     |
| Ropes and nets | Six-strand PES cover braided steel ropes | Six-strand PES cover braided steel |
| Slides         | Stainless steel and HDPE plastic         | Stainless steel and HDPE plastic   |
| Stairs         | Laminated wood                           | Plastic covered laminated wood     |
| Climbing grips | HDPE plastic                             | HDPE plastic                       |
| Fixings        | Stainless steel                          | Stainless steel                    |

## ZODIAC





ZODIAC

Z002 Play Centre CEPHEUS



Z003 Play Centre URSA MINOR





















COLOR OPTIONS:

Zodiac

Z004 Play Centre LACERTA







Z007 Play Centre CANES VENATICI







Z008 Play Centre LIBRA









COLOR OPTIONS:



Z009 Play Centre CASSIOPEIA







Z010 Play Centre AQUILA







Z012 Play Centre ANTLIA





## ZODIAC



Z013 Play Centre FORNAX



Z005 Playhouse LEO MINOR

ZODIAC



Z006 Playhouse LEO



Z011 Playhouse ARIES





COLOR OPTIONS:

Zodiac

Z201 Climbing frame VEGA



K002 Z Swing CROX 2 places (without seats and fittings)



K008 Z Swing CROX 4 places (without seats and fittings)



K009 Z Swing CROX 6 places (without seats and fittings)

















# ZODIAC















KM005 Z Carousel SAGITTARIUS



TKR001 Z ZODIAC COMPASS



VLI44 Z Spring swing FLOWER



LK20 Z Sandbox - 2000x2000





COLOR OPTIONS:



BL01 Spring swing SPUTNIK













BL02 Slide SPUTNIK



BL03 Carousel SPUTNIK







Welcome to our enchanting wo