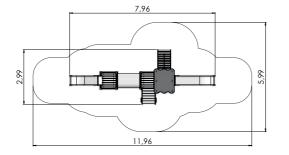

1

LM011 Slide DAN (1,55m)



LM011-1 Slide DEE (2,15m)



LM011-2 Slide DEB (wide slide, 2,15m)



LM012-1 Slide BUD















3,71

PLAY CENTRES



LM014 Slide ALF



LM001 Slide TIM



LM002 Slide ANN



LM013 Slide SAM























LM010 Play Centre BRITA



LM009 Play Centre ANETE



LMK004 Play Centre PAULA



















LM016 Play Centre AMANDA





LM017 Play Centre AMANDUS







LM207 Slide BEN







LM231-1 Play Centre CARLOS



LM231 Play Centre CARL

















PLAY CENTRES







LM240 Play Centre RENATA



LM240-1 Play Centre ROBIN



LM219 Play Centre CONRAD















PLAY CENTRES



6,54

4,78

4,78

6,60

LM201 Slide EMMA



LM200 Slide LARS



LM202 Play Centre MARIA







LM223 Play Centre THERESA



6,48



LM224 Slide THEO



















LM006-1 Play Centre LAURI



LM006-2 Play Centre LAUREN



LM105 Play Centre PETERI



LM101 Play Centre MARCUS





LM209 Play Centre OLIVER



LM228 Ply Centre FREDERIK



LM228-1 Ply Centre FELICIA



LM218 Play Centre INGRID







3,82m 3,34m 4,50m 2,12m 4,50 3,82m 3,49m 4,73m 1,55m 4,73 8,23 3,76m 4,22m 4,50m 1,92m 8,00 4,50

Forest red

L

Autumn

6,42

3,49

7,30

















LM213-2 Play Centre DURREL



LM227 Play Centre FRANCIS



LM100 Play Centre REGINA



LM100-2 Play Centre REMY











LM102 Play Centre JOHANNA



LM102-2 Play Centre JONATHAN



LM203 Play Centre RICHARD



LM222 Play Centre ISABEL



PLAY CENTRES



LM215-1 Play Centre LINDSAY



LM221 Play Centre ANNELY



LM204 Play Centre RAYMOND



















LM205 Play Centre REBECCA











10,11