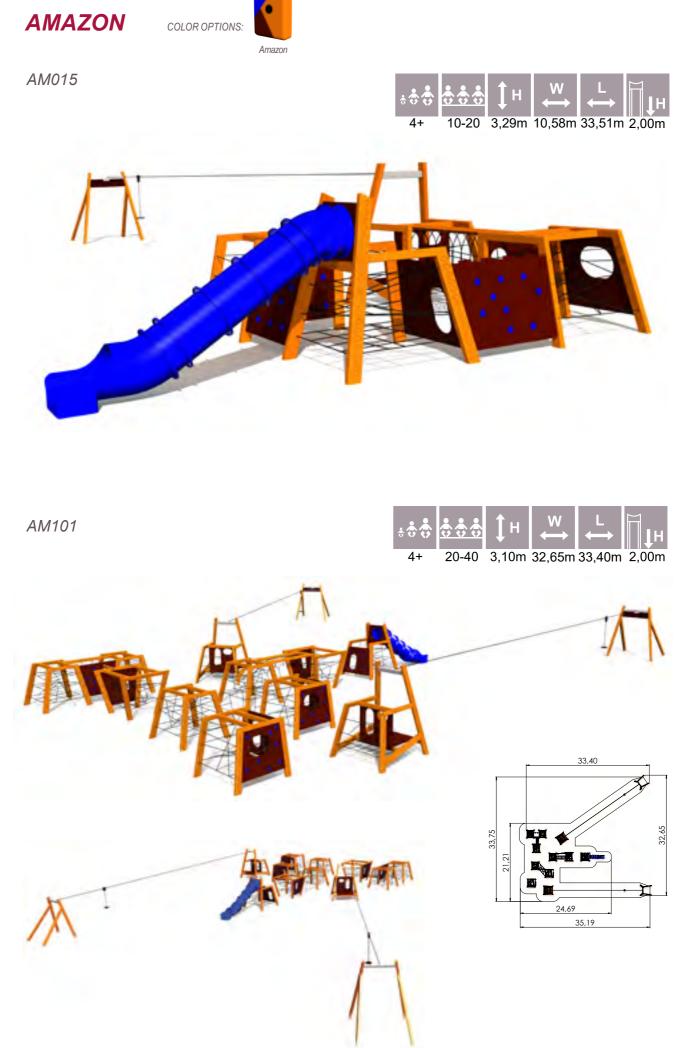

#### AMAZON

AM010

AMAZON

AM012

AM013

| *** | ÷.  | ‡н    | ₩<br>↔ | L<br>↔ | ∏↓н   |
|-----|-----|-------|--------|--------|-------|
| 4+  | 4-8 | 3,34m | 2,86m  | 33,54m | 2,00m |

2,85

is i