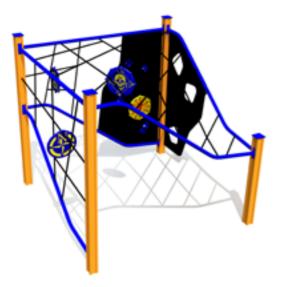

RS112-1 Climbing frame VIVO S

RS112-2 Climbing frame VIVO M

RS112 Three-part climbing frame VIVO

RS109 Climbing Frame START

RS116 Climbing frame MONKEY

RS116-1 Climbing frame MONKEY BIG (plastic wall)

RS115 Climbing frame SPIDERWEB

RS128 Climbing complex CIRCLE

RS129 Climbing complex IGUANA

RS130 Climbing complex BOA

RS103 Climbing net, 2 sections

CLIMBING FRAMES

RS100 Climbing net, 3 sections

RS118 Climbing frame LYRA

RS120 Climbing frame TRIANGULUM