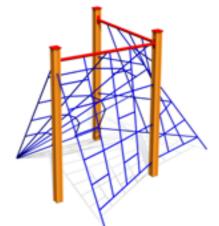

#### ОСТО

Are those constructions skyscrapers, towering proudly skywards? Or alluring city lights, which promise exciting adventures? No, not at all. They are the noteworthy OCTO series products of special design, providing older children and teenagers with challenging experience.

The series has taken its name from the novel octagonal powder coated aluminium posts, which due to their solid grey colour are well suited even for the most modern environment. The acryl glass panels only deepen the impression of glass furnished tall buildings. In reality, it all has to do with durable glass panels of the type known from hockey fields.

The OCTO series reminds us of a big city where a person considers himself to be able to succeed! Who is the coolest, who is the fastest? Who will be a leader, who dares to take risks? Young people do not doubt themselves a bit, they just come and experience, create and conquer. The products are intended to provide older children wishing to test themselves with developing activity and physical effort. The products of the series enable to test one's endurance, coordination, balance and also courage. At the same time, the attractions ensure safe recreation and joy of playing.

The product selection of the series of novel design is constantly widening. It is possible to select big and powerful megacomplexes, different climbing frames, spinners, shakers, swing constructions etc. So it will be possible to create a suitable playground in different environments, bringing young people together, providing them with activity proper for their age, physical effort and joy of each small win. A great new meeting place was born? Why not!