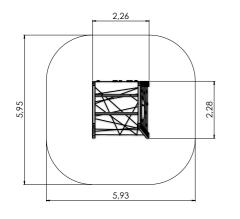

#### AMAZON

AMK001

2,65

AML003

AMAZON

AM500 AMAZON spring swing

AM400 AMAZON carousel

0,66

÷  $\overline{\mathbf{O}}$ 3-6 2,00m 2,21m 2,25m 2,00m 4+

AM004

#### AMAZON

AM001

 $\begin{array}{c} & & & & & \\ & & & & \\ \hline & & & \\ & & & \\ & & & \\ & & & \\ & & & \\ & & & \\ & & & \\ & & & \\ & & & \\ & & & \\ & & & \\ & & & \\ & & & \\ & & & \\ & & & \\ & & & \\ & & & \\ & & & \\ & & & \\ & & & \\ & & & \\ & & & \\ & & & \\ & & & \\ & & & \\ & & & \\ & & & \\ & & & \\ & & & \\ & & & \\ & & & \\ & & & \\ & & & \\ & & & \\ & & & \\ & & & \\ & & & \\ & & & \\ & & & \\ & & & \\ & & & \\ & & & \\ & & & \\ & & & \\ & & & \\ & & & \\ & & & \\ & & & \\ & & & \\ & & & \\ & & & \\ & & & \\ & & & \\ & & & \\ & & & \\ & & & \\ & & & \\ & & & \\ & & & \\ & & & \\ & & & \\ & & & \\ & & & \\ & & & \\ & & & \\ & & & \\ & & & \\ & & & \\ & & & \\ & & & \\ & & & \\ & & & \\ & & & \\ & & & \\ & & & \\ & & & \\ & & & \\ & & & \\ & & & \\ & & & \\ & & & \\ & & & \\ & & & \\ & & & \\ & & & \\ & & & \\ & & & \\ & & & \\ & & & \\ & & & \\ & & & \\ & & & \\ & & & \\ & & & \\ & & & \\ & & & \\ & & & \\ & & & \\ & & & \\ & & & \\ & & & \\ & & & \\ & & & \\ & & & \\ & & & \\ & & & \\ & & & \\ & & & \\ & & & \\ & & & \\ & & & \\ & & & \\ & & & \\ & & & \\ & & & \\ & & & \\ & & & \\ & & & \\ & & & \\ & & & \\ & & & \\ & & & \\ & & & \\ & & & \\ & & & \\ & & & \\ & & & \\ & & & \\ & & & \\ & & & \\ & & & \\ & & & \\ & & & \\ & & & \\ & & & \\ & & & \\ & & & \\ & & & \\ & & & \\ & & & \\ & & & \\ & & & \\ & & & \\ & & & \\ & & & \\ & & & \\ & & & \\ & & & \\ & & & \\ & & & \\ & & & \\ & & & \\ & & & \\ & & & \\ & & & \\ & & & \\ & & & \\ & & & \\ & & & \\ & & & \\ & & & \\ & & & \\ & & & \\ & & & \\ & & & \\ & & & \\ & & & \\ & & & \\ & & & \\ & & & \\ & & & \\ & & & \\ & & & \\ & & & \\ & & & \\ & & & \\ & & & \\ & & & \\ & & & \\ & & & \\ & & & \\ & & & \\ & & & \\ & & & \\ & & & \\ & & & \\ & & & \\ & & & \\ & & & \\ & & & \\ & & & \\ & & & \\ & & & \\ & & & \\ & & & \\ & & & \\ & & & \\ & & & \\ & & & \\ & & & \\ & & & \\ & & & \\ & & & \\ & & & \\ & & & \\ & & & \\ & & & \\ & & & \\ & & & \\ & & & \\ & & & \\ & & & \\ & & & \\ & & & \\ & & & \\ & & & \\ & & & \\ & & & \\ & & & \\ & & & \\ & & & \\ & & & \\ & & & \\ & & & \\ & & & \\ & & & & \\ & & & \\ & & & \\ & & & \\ & & & & \\ & & & & \\ & & & & \\ & & & & \\ & & & & \\ & & & & \\ & & & & \\ & & & & \\ & & & & \\ & & & & \\ & & & & \\ & & & & \\ & & & & \\ & & & & \\ & & & & \\ & & & & \\ & & & & \\ & & & & \\ &$ 

AM003

AM002

Amazon

AM005

AM008

AM009

#### AMAZON

AM010

AMAZON

AM012

AM013

| *** | ÷.  | ‡н    | ₩<br>↔ | L<br>↔ | ∏↓н   |
|-----|-----|-------|--------|--------|-------|
| 4+  | 4-8 | 3,34m | 2,86m  | 33,54m | 2,00m |

2,85

is i