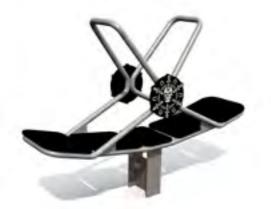

#### осто

5,90

OCT500 Climbing frame OCTO kid 1

OCT500-1 Climbing frame OCTO kid 2

OCT500-2 Climbing frame OCTO kid 3

SLAC005 Slackline

#### осто

OCT108 Climbing tower high

OCT109 Climbing tower

5,06

6,20

2,86m 3,20m 5,06m 1,00m 1-20 4+ 8,06 3,20 35,2m²

OCT300 Labyrinth