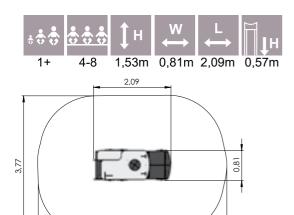

PLAY CENTRES

6,54

4,78

4,78

6,60

LM201 Slide EMMA

LM200 Slide LARS

LM202 Play Centre MARIA