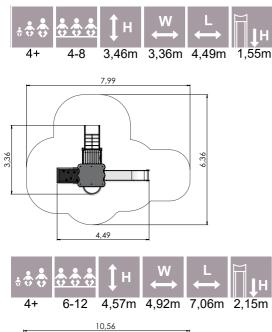

PLAY CENTRES

6,54

4,78

4,78

6,60

LM201 Slide EMMA

LM200 Slide LARS

LM202 Play Centre MARIA