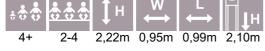

#### осто

OCT108 Climbing tower high

OCT109 Climbing tower

5,06

6,20

2,86m 3,20m 5,06m 1,00m 1-20 4+ 8,06 3,20 35,2m²

OCT300 Labyrinth