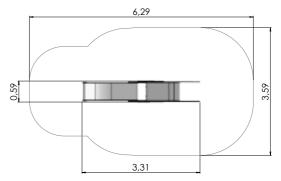

#### осто

5,90

OCT500 Climbing frame OCTO kid 1

OCT500-1 Climbing frame OCTO kid 2

OCT500-2 Climbing frame OCTO kid 3

SLAC005 Slackline