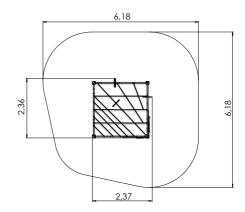

MM177 Playship EMILY

LM301 Playship GRANT

MM128 Playship LUCY (wide slide)

6-15 3,02m 2,21m 6,91m 1,92m

MM125 Playship SKIFF

MM125-1 Playship SKIFF mini

LM136 Playship TUGBOAT

LM127 Playship JENNY