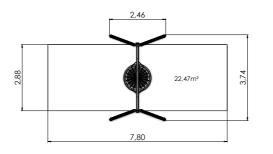

#### осто

OCT108 Climbing tower high

OCT109 Climbing tower

5,06

6,20

2,86m 3,20m 5,06m 1,00m 1-20 4+ 8,06 3,20 35,2m²

OCT300 Labyrinth