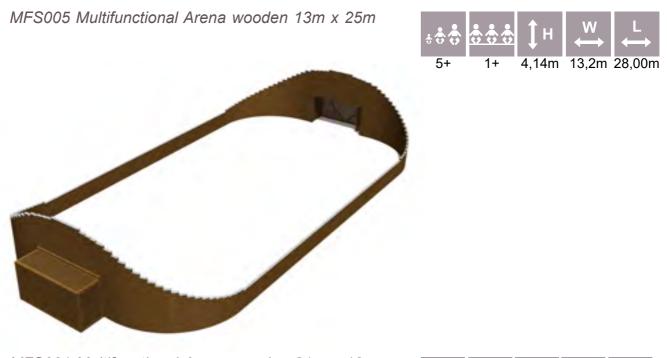

# SS100 Volleyball metalposts with ground sleeves and net

SPORTS EQUIPMENT

MFS001 Multifunctional Arena wooden 31m x 16m

| *** | ÷. | <b>1</b> н | ₩<br>↔ | L<br>↔ |
|-----|----|------------|--------|--------|
| 5+  | 1- | 3,75m      | 31m    | 16m    |