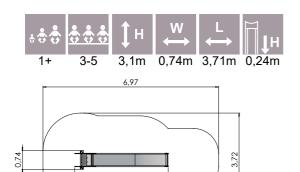

SHELL round



LM021 Slide BEAVER



LM021-1 Slide BEAVER with climbing frame



# **ACTIVITY PANELS**









Η

AP03 ARITHMETICS 1

0,75m 0,75m

W







 $\begin{array}{c} AP04\\ ARITHMETICS 2\\ \hline H \\ \hline W \\ \hline \end{array}$ 

























 $\begin{array}{c} AP18\\ LET'S \ PLAY \\ \hline \\ \hline \\ H \\ 0,75m \\ 0,75m \end{array} \xrightarrow{W}$ 













AP19 COURIER PLAY ACTIVITY PANEL







e Tototage





AP20 PRINTED ACTIVITY PANEL





#### **CLIMBING WALLS**











AP09 CLIMBING WALL WATER WORLD





AP10 CLIMBING WALL FOREST W Н

3,00m 2,80m



AP08 CLIMBING WALL PIRATE





PLAY CENTRES



3,72

3,72

3,72

4,61

LM011 Slide DAN (1,55m)



LM011-1 Slide DEE (2,15m)



LM011-2 Slide DEB (wide slide, 2,15m)



LM012-1 Slide BUD















3,71

PLAY CENTRES



LM014 Slide ALF



LM001 Slide TIM



LM002 Slide ANN



LM013 Slide SAM























LM010 Play Centre BRITA



LM009 Play Centre ANETE



LMK004 Play Centre PAULA



















LM016 Play Centre AMANDA





LM017 Play Centre AMANDUS







LM207 Slide BEN







LM231-1 Play Centre CARLOS



LM231 Play Centre CARL

















PLAY CENTRES







LM240 Play Centre RENATA



LM240-1 Play Centre ROBIN



LM219 Play Centre CONRAD















PLAY CENTRES



6,54

4,78

4,78

6,60

LM201 Slide EMMA



LM200 Slide LARS



LM202 Play Centre MARIA







LM223 Play Centre THERESA



6,48



LM224 Slide THEO



















LM006-1 Play Centre LAURI



LM006-2 Play Centre LAUREN



LM105 Play Centre PETERI



LM101 Play Centre MARCUS





LM209 Pl