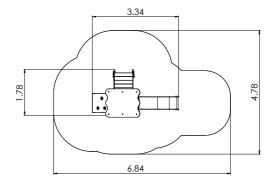

PLAY CENTRES

6,54

4,78

4,78

6,60

LM201 Slide EMMA

LM200 Slide LARS

LM202 Play Centre MARIA