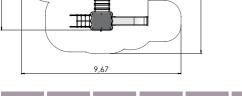

#### AMAZON

AM010

AMAZON

AM012

AM013

| *** | ÷.  | ‡н    | ₩<br>↔ | L<br>↔ | ∏↓н   |
|-----|-----|-------|--------|--------|-------|
| 4+  | 4-8 | 3,34m | 2,86m  | 33,54m | 2,00m |

2,85

is i