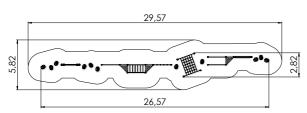

#### AMAZON

AM010

AMAZON

AM012

AM013

| *** | ÷.  | ‡н    | ₩<br>↔ | L<br>↔ | ∏↓н   |
|-----|-----|-------|--------|--------|-------|
| 4+  | 4-8 | 3,34m | 2,86m  | 33,54m | 2,00m |

2,85

is i