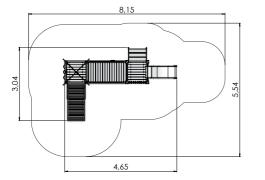

LM220 Play Centre HERMANN ,25m

LM225-1 HANNA

LM225 Play Centre HANS

LM226-1 Play Centre EVELIN

LM229 Play Centre DENIZ

LM208-1 Play Centre ALEXANDRA

LM208 Play Centre ALEXANDER

LM300-7 Multi Activity Centre SEBASTIAN

<image>

10,38

13,88

17,09

LM300-3 Multi Activity Centre HARBOUR Mini

LM300-1 Multi Activity Centre HARBOUR Maxi

LM311-1 Play Centre MARGOT

RS101 CHEESE WALL