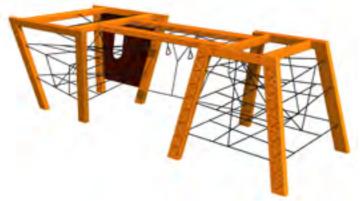

#### AMAZON

AMK001

2,65

AML003

AMAZON

AM500 AMAZON spring swing

AM400 AMAZON carousel

0,66

÷  $\overline{\mathbf{O}}$ 3-6 2,00m 2,21m 2,25m 2,00m 4+

AM004