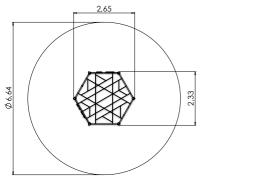

CLIMBING FRAMES

4,02

RS110-2 L Climbing frame HEXAGON 2 (h.1,70m)

RS123 Climbing frame MACACO

RS108 Climbing frame ATHLETES

RS122 Climbing frame SQUIRREL

RS124 Climbing frame TETRA

RS212 Climbing frame CAT

RS128 Climbing complex CIRCLE

RS129 Climbing complex IGUANA

RS130 Climbing complex BOA

RS103 Climbing net, 2 sections

CLIMBING FRAMES

RS100 Climbing net, 3 sections

RS118 Climbing frame LYRA

RS120 Climbing frame TRIANGULUM