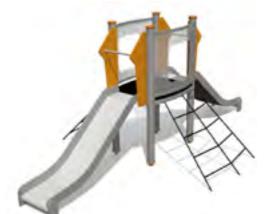

LM503 Slide RAT

RS202 Climbing Frame FOXHOLE

KK1 see-saw SEAL

14,15

VL52 Spring swing BADGER

VL55 Spring swing RACCOON

VL56 Spring swing RABBIT

VL57 Spring swing RABBITS