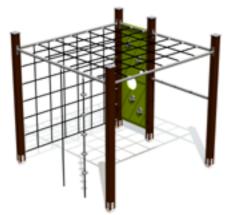

#### осто

5,90

OCT500 Climbing frame OCTO kid 1

OCT500-1 Climbing frame OCTO kid 2

OCT500-2 Climbing frame OCTO kid 3

SLAC005 Slackline

#### осто

OCT108 Climbing tower high

OCT109 Climbing tower

5,06

6,20

2,86m 3,20m 5,06m 1,00m 1-20 4+ 8,06 3,20 35,2m²

OCT300 Labyrinth