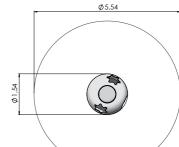

#### AMAZON

AM010

AMAZON

AM012

AM013

| *** | ÷.  | ‡н    | ₩<br>↔ | L<br>↔ | ∏↓н   |
|-----|-----|-------|--------|--------|-------|
| 4+  | 4-8 | 3,34m | 2,86m  | 33,54m | 2,00m |

2,85

is i