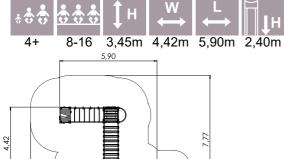

#### осто

5,90

OCT500 Climbing frame OCTO kid 1

OCT500-1 Climbing frame OCTO kid 2

OCT500-2 Climbing frame OCTO kid 3

SLAC005 Slackline

#### осто

OCT108 Climbing tower high

OCT109 Climbing tower

5,06

6,20

2,86m 3,20m 5,06m 1,00m 1-20 4+ 8,06 3,20 35,2m²

OCT300 Labyrinth