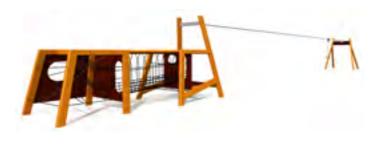

#### AMAZON

AMK001

2,65

AML003

AMAZON

AM500 AMAZON spring swing

AM400 AMAZON carousel

0,66

#### AMAZON

AM010

AMAZON

AM012

AM013

| *** | ÷.  | ‡н    | ₩<br>↔ | L<br>↔ | ∏↓н   |
|-----|-----|-------|--------|--------|-------|
| 4+  | 4-8 | 3,34m | 2,86m  | 33,54m | 2,00m |

2,85

is i