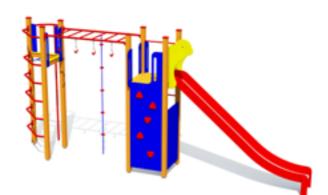

LM228 Ply Centre FREDERIK

LM228-1 Ply Centre FELICIA

LM218 Play Centre INGRID

3,82m 3,34m 4,50m 2,12m 4,50 3,82m 3,49m 4,73m 1,55m 4,73 8,23 3,76m 4,22m 4,50m 1,92m 8,00 4,50

Forest red

L

Autumn

6,42