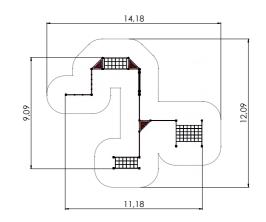

#### осто

OCT108 Climbing tower high

OCT109 Climbing tower

5,06

6,20

2,86m 3,20m 5,06m 1,00m 1-20 4+ 8,06 3,20 35,2m²

OCT300 Labyrinth