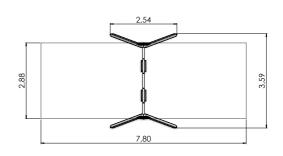

**PIRATE WORLD** COLOR OPTIONS:



LM006-1 P Play Centre ROCKING HORSE



MM128 P Pirate ship JOHN VAAGE (wide slide)



MM128-2 P Pirate ship ALEXANDER VAAGE



MM136 TUGBOAT





LM301 P Pirate ship LIBERTY



Н

W











MM119 P Pirate ship NIGHT RAMBLER



MM118 P Playship BLACK JOKE



**PIRATE WORLD** COLOR OPTIONS:



RS310 P Play Centre PIRATE DAVIS



K200 P MF Stand on see-saw HOOK



KM005 P Carousel SWORD





KM001 P Carousel DOUBLOON



VLI52 P Spring swing BOWL



VLI44 P Spring swing BLACK



TKR001 P Balancing equipment PIRATE COMPASS

















K002 P Swing DUCAT 2 places (without seats and fittings)



K008 P Swing DUCAT 4 places (without seats and fittings)



K009 P Swing DUCAT 6 places steel groundfixings (without seats and fittings)



















Ø

10m

No. of Lot of Lo

## ZODIAC



|                | PE                                       | MF                                 |
|----------------|------------------------------------------|------------------------------------|
| Posts          | Laminated wood                           | Powder coated aluminium            |
| Platforms      | Laminated wood                           | Plastic covered laminated wood     |
| Panels         | HDPE plastic                             | HDPE plastic                       |
| Climbing walls | HDPE plastic                             | HDPE plastic                       |
| Roofs          | HDPE plastic                             | HDPE plastic                       |
| Tubes          | Zinced and powder coated steel