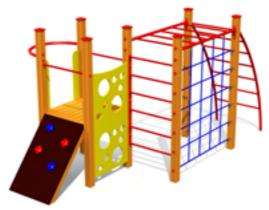

LIND3 Play equipment GREAT TIT WITH A SLOPE For kids with special needs

WILDLIFE

LIND4 Slide BLACKBIRD

LIND5 Climbing frame JACKDAW

LIND6 Climbing frame - slide CROW

LIND7 Climbing frame GOSHAWK

K113KRS Swing STRAW