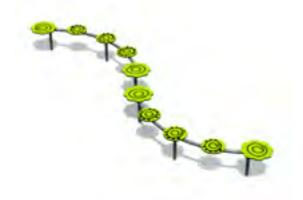

RK02 Trapezes of two heights

TKR604 Balance Track HOPROCKS

TKR604-1 Balance Track WATERLILIES

TKR605 Balance Track GATOR

TKR606 Balance Track EPDM steps

TKR200 Balance Track METEOR SHOWER

TKR607 Balance Track SPACERACE