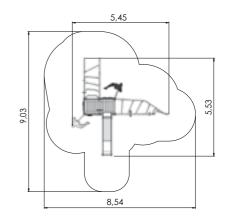

LM228 Ply Centre FREDERIK

LM228-1 Ply Centre FELICIA

LM218 Play Centre INGRID

3,82m 3,34m 4,50m 2,12m 4,50 3,82m 3,49m 4,73m 1,55m 4,73 8,23 3,76m 4,22m 4,50m 1,92m 8,00 4,50

Forest red

L

Autumn

6,42