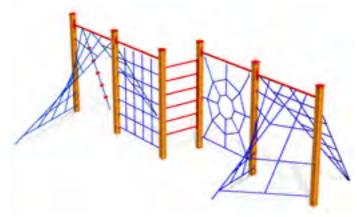

#### ОСТО

Are those constructions skyscrapers, towering proudly skywards? Or alluring city lights, which promise exciting adventures? No, not at all. They are the noteworthy OCTO series products of special design, providing older children and teenagers with challenging experience.

The series has taken its name from the novel octagonal powder coated aluminium posts, which due to their solid grey colour are well suited even for the most modern environment. The acryl glass panels only deepen the impression of glass furnished tall buildings. In reality, it all has to do with durable glass panels of the type known from hockey fields.

The OCTO series reminds us of a big city where a person considers himself to be able to succeed! Who is the coolest, who is the fastest? Who will be a leader, who dares to take risks? Young people do not doubt themselves a bit, they just come and experience, create and conquer. The products are intended to provide older children wishing to test themselves with developing activity and physical effort. The products of the series enable to test one's endurance, coordination, balance and also courage. At the same time, the attractions ensure safe recreation and joy of playing.

The product selection of the series of novel design is constantly widening. It is possible to select big and powerful megacomplexes, different climbing frames, spinners, shakers, swing constructions etc. So it will be possible to create a suitable playground in different environments, bringing young people together, providing them with activity proper for their age, physical effort and joy of each small win. A great new meeting place was born? Why not!