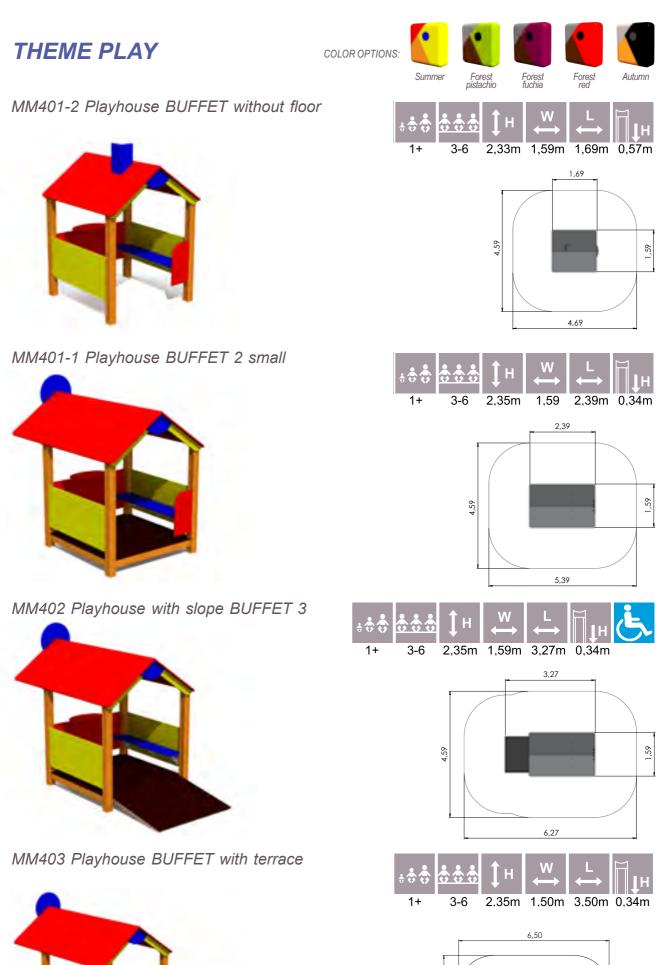

K105 See-saw TODDLER 2 seats with backrests

K104 See-saw TODDLER 4 seats

K108 See-saw 4 seats

2

3,95

MM001 Playhouse KIOSK

MM301 Playhouse APPLE

MM302 Playhouse APPLE with BUSHES

LMK003-1 Play Centre BABY

MM002 Playhouse HUT

MM114 Playhouse WIGWAM

MM114-1 Playhouse WIGWAM 2

MM103 Playtrain GALAXY EXPRESS

<image>

4+

MM116 Playship CAPTAIN DRUM