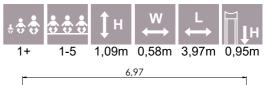

#### осто

OCT108 Climbing tower high

OCT109 Climbing tower

5,06

6,20

2,86m 3,20m 5,06m 1,00m 1-20 4+ 8,06 3,20 35,2m²

OCT300 Labyrinth