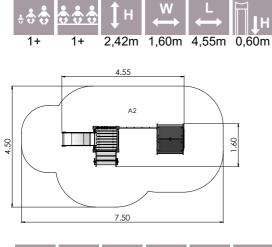

LM228 Ply Centre FREDERIK

LM228-1 Ply Centre FELICIA

LM218 Play Centre INGRID

3,82m 3,34m 4,50m 2,12m 4,50 3,82m 3,49m 4,73m 1,55m 4,73 8,23 3,76m 4,22m 4,50m 1,92m 8,00 4,50

Forest red

L

Autumn

6,42