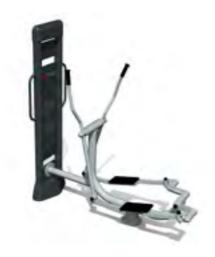

Pull Chair











BFCH-04-12-15 3D set A

| *** | *** | <b>1</b> н | ₩<br>↔ | $\stackrel{L}{\longleftrightarrow}$ |
|-----|-----|------------|--------|-------------------------------------|
| 12+ | 3   | 1,85m      | 2,89m  | 3,18m                               |



BFCH-02-12-15 3D set B





#### BFCH-02-04-12 3D set D







STREET WORKOUT

235



#### BFCH-02-04-05 3D set C

| **  | ÷. | 1н    | ₩<br>↔ | $\stackrel{L}{\longleftrightarrow}$ |
|-----|----|-------|--------|-------------------------------------|
| 12+ | 3  | 1,85m | 2,42m  | 2,57m                               |



#### BFCH03 Surfboard





BFCH05 Seated Pedal Trainer





BFCH08 Waist Movement Trainer



#### BFCH04 Space Walker





BFCH06 Arm Wheel





#### BFCH10 Wab Board





BFCH12 Elliptical Cross Trainer





#### BFCH14 Taiji Wheels





#### BFCH18 Bicycle



#### BFCH13 Parallel Bars





#### BFCH15 Riding Trainer



## BFCH19 Rowing Trainer





## PARKOUR

#### PAR101 PARKOUR S



PAR102 PARKOUR M



#### PAR103 PARKOUR L





PAR104 PARKOUR XS



#### PAR203 PARKOUR PRO S





PAR202 PARKOUR PRO M



PAR201 PARKOUR PRO L





VP001 Shelter with wooden floor, 3x4m (two walls and plastic roof)





VP003 3x6 Shelter with wooden floor (two walls and plastic roof)





VP010 Shelter with wooden floor, 4x4,9m





VP006 4x6 Shelter (plastic roof and two walls)









VP004 3x6 Shelter (plastic roof and two walls)

| *** | <u> </u> | ‡н    | ₩<br>↔ | $\stackrel{L}{\longleftrightarrow}$ |
|-----|----------|-------|--------|-------------------------------------|
| 1+  | 15-30    | 2,84m | 3,