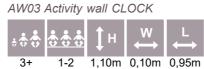

### AW06 Activity wall CLOCK & COUNTER

| * <b>* *</b> | ÷.  | <b>1</b> н | ₩<br>↔ | $\stackrel{L}{\longleftrightarrow}$ |
|--------------|-----|------------|--------|-------------------------------------|
| 4+           | 2-4 | 1,10m      | 0,10m  | 1,80m                               |