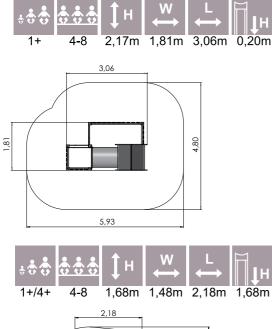

#### AMAZON

AMK001

2,65

AML003

AMAZON

AM500 AMAZON spring swing

AM400 AMAZON carousel

0,66