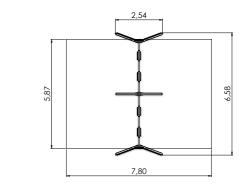

#### AMAZON

AM010

AMAZON

AM012

AM013

| *** | ÷.  | ‡н    | ₩<br>↔ | L<br>↔ | ∏↓н   |
|-----|-----|-------|--------|--------|-------|
| 4+  | 4-8 | 3,34m | 2,86m  | 33,54m | 2,00m |

2,85

is i