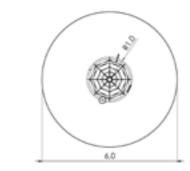

### IPK201 Two-sided seat CROCO

IPK203 Seat and play table CROCO

IPR802 Set for a group of children CROCO

Million Ad

The

| LK16 | Sandbox                       | 1600x1600                           |
|------|-------------------------------|-------------------------------------|
| LK20 | Sandbox                       | 2000x2000                           |
|      | Sandbox                       | 3000x3000                           |
|      |                               |                                     |
| LK63 | Sandbox                       | 6000x3000                           |
| LK40 | Sandbox<br>Sandbox<br>Sandbox | 3000x3000<br>4000x4000<br>6000x3000 |

LK32 Sandbox triangular

|    | *** | **             | 1н         | ₩<br>↔ | $\stackrel{L}{\longleftrightarrow}$ |
|----|-----|----------------|------------|--------|-------------------------------------|
|    | 1+  | 3-6            | 0,39m      | 1,60m  | 1,60m                               |
|    | *** | \$\$ <b>\$</b> | <b>1</b> н | ₩      | $\stackrel{L}{\longleftrightarrow}$ |
|    | 1+  | 4-8            | 0,39m      | 2,00m  | 2,00m                               |
|    | *** | ÷;;            | <b>1</b> н | ₩<br>↔ | $\stackrel{L}{\longleftrightarrow}$ |
|    | 1+  | 5-10           | 0,39m      | 3,00m  | 3,00m                               |
|    | *** | ÷;;            | 1н         | ₩<br>↔ | $\stackrel{L}{\longleftrightarrow}$ |
|    | 1+  | 10-15          | 0,39m      | 4,00m  | 4,00m                               |
|    | *** | **             | <b>1</b> н | ₩<br>↔ | $\stackrel{L}{\longleftrightarrow}$ |
|    | 1+  | 10-20          | 0,39m      | 3,00m  | 6,00m                               |
|    |     | <b>*</b>       | H.         | ₩      | $\stackrel{L}{\longleftrightarrow}$ |
| 1+ | 5-1 | 0,3            | 39m 3      | ,56m   | 3,98m                               |