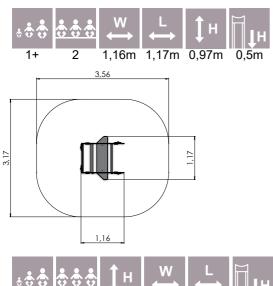

#### осто

5,90

OCT500 Climbing frame OCTO kid 1

OCT500-1 Climbing frame OCTO kid 2

OCT500-2 Climbing frame OCTO kid 3

SLAC005 Slackline