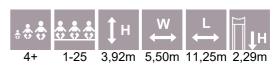

#### осто

OCT108 Climbing tower high

OCT109 Climbing tower

5,06

6,20

2,86m 3,20m 5,06m 1,00m 1-20 4+ 8,06 3,20 35,2m²

OCT300 Labyrinth