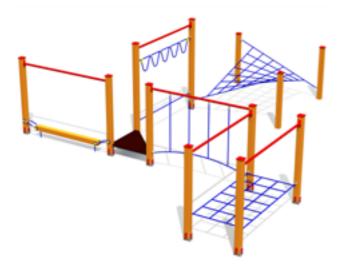

ck EPDM steps







TKR200 Balance Track METEOR SHOWER



TKR607 Balance Track SPACERACE



TKR001 Balance Eqipment COMPASS



TKR001S Balance Equipment COMPASS small



BALANCING, EXERCISE















RK03 Trapezes of three heights



TSV001-1 Hang bars 2 places



TSV001 Hang bars



TSV002 Parallel bars







TSV003 Push-up bars



TSV004 Abdominal training equipment



TSV005 Hanging track TSV005S Hanging track low



BALANCING, EXERCISE

TSV007 Jumping track









TSV012 Outdoor exercise complex 3









TSV013 Outdoor exercise complex 4





TSV013-1 Outdoor exercise complex 4.1





TSV014 Outdoor exercise complex 5







TSV014-1 Outdoor exercise complex 5.1



TSV015 Climbing Rope











BALANCING, EXERCISE



TKR001-1 Balance track 1





TKR001-2 Balance track 2





8,21





TKR001-4 Balance track 4

TKR001-5 Balance track 5









TKR006 Balance track 6

BALANCING, EXERCISE







TKR007 Balance track 7







TKR002 Balance track CIRCLE







TSV100 Stretching wall







# PLAY ELEMENTS

PLAY ELEMENTS

## **PLAY ELEMENTS**

The 3D rubber animals on the playground are real eye-catchers - the exciting bright-coloured creatures draw you near like magnets! Children won't miss out a single opportunity because they can climb on the rubber animals which boost their fantasy and create a fun play environment. Who would not want to fly a ladybird, ride on the back of a huge dog, hug a dolphin or crawl inside a seashell? Small toddlers will be excited by this three-dimensional world into which the playground has turned thanks to the 3D rubber animals.