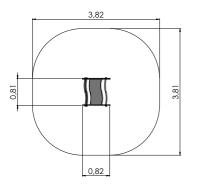

#### TAH001 Blackboard

AW08 Activity wall ARITHMETICS 2

| *** | ÷. | <b>1</b> н | ₩<br>↔ | L<br>↔ |  |
|-----|----|------------|--------|--------|--|
| 4+  | 2  | 1,10m      | 0,10m  | 0,95m  |  |

AW09 Activity wall ARITHMETICS 3