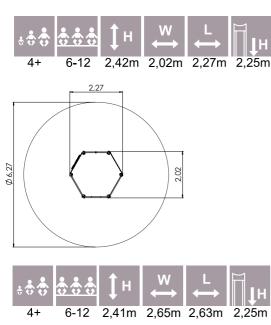

CLIMBING FRAMES

4,02

RS110-2 L Climbing frame HEXAGON 2 (h.1,70m)

RS123 Climbing frame MACACO

RS108 Climbing frame ATHLETES

RS122 Climbing frame SQUIRREL

RS124 Climbing frame TETRA

RS212 Climbing frame CAT

RS128 Climbing complex CIRCLE

RS129 Climbing complex IGUANA

RS130 Climbing complex BOA

RS103 Climbing net, 2 sections

CLIMBING FRAMES

RS100 Climbing net, 3 sections

RS118 Climbing frame LYRA

RS120 Climbing frame TRIANGULUM