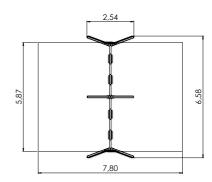

Fixings        | Stainless steel                          | Stainless steel                    |

## ZODIAC





ZODIAC

Z002 Play Centre CEPHEUS



Z003 Play Centre URSA MINOR





















COLOR OPTIONS:

Zodiac

Z004 Play Centre LACERTA







Z007 Play Centre CANES VENATICI







Z008 Play Centre LIBRA









COLOR OPTIONS:



Z009 Play Centre CASSIOPEIA







Z010 Play Centre AQUILA







Z012 Play Centre ANTLIA





## ZODIAC



Z013 Play Centre FORNAX



Z005 Playhouse LEO MINOR

ZODIAC



Z006 Playhouse LEO



Z011 Playhouse ARIES





COLOR OPTIONS:

Zodiac

Z201 Climbing frame VEGA



K002 Z Swing CROX 2 places (without seats and fittings)



K008 Z Swing CROX 4 places (without seats and fittings)



K009 Z Swing CROX 6 places (without seats and fittings)

















# ZODIAC















KM005 Z Carousel SAGITTARIUS



TKR001 Z ZODIAC COMPASS



VLI44 Z Spring swing FLOWER



LK20 Z Sandbox - 2000x2000





COLOR OPTIONS:



BL01 Spring swing SPUTNIK













BL02 Slide SPUTNIK



BL03 Carousel SPUTNIK







Welcome to our enchanting world of Farmyard Fun, where imagination takes root and adventure grows! Our Farm-Themed Playground Series is a delightful fusion of play and nature, designed to transport children to the heart of a vibrant and interactive farm experience. As the sun-drenched fields and cheerful barns come to life in a captivating play environment, young explorers are invited to embark on a journey that combines the joy of play with the wonders of farm life.

In this series, we've meticulously crafted a range of play structur