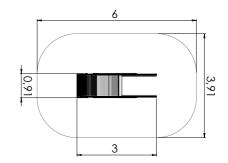

LM228 Ply Centre FREDERIK

LM228-1 Ply Centre FELICIA

LM218 Play Centre INGRID

3,82m 3,34m 4,50m 2,12m 4,50 3,82m 3,49m 4,73m 1,55m 4,73 8,23 3,76m 4,22m 4,50m 1,92m 8,00 4,50

Forest red

L

Autumn

6,42