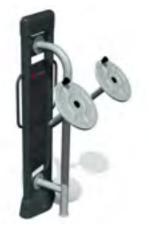

12-15 3D set A

| *** | *** | <b>1</b> н | ₩<br>↔ | $\stackrel{L}{\longleftrightarrow}$ |
|-----|-----|------------|--------|-------------------------------------|
| 12+ | 3   | 1,85m      | 2,89m  | 3,18m                               |



BFCH-02-12-15 3D set B





#### BFCH-02-04-12 3D set D







STREET WORKOUT

235



#### BFCH-02-04-05 3D set C

| **  | ÷. | 1н    | ₩<br>↔ | $\stackrel{L}{\longleftrightarrow}$ |
|-----|----|-------|--------|-------------------------------------|
| 12+ | 3  | 1,85m | 2,42m  | 2,57m                               |



#### BFCH03 Surfboard





BFCH05 Seated Pedal Trainer





BFCH08 Waist Movement Trainer



#### BFCH04 Space Walker





BFCH06 Arm Wheel





#### BFCH10 Wab Board





BFCH12 Elliptical Cross Trainer





#### BFCH14 Taiji Wheels





#### BFCH18 Bicycle



#### BFCH13 Parallel Bars





#### BFCH15 Riding Trainer



## BFCH19 Rowing Trainer





## PARKOUR

#### PAR101 PARKOUR S



PAR102 PARKOUR M



#### PAR103 PARKOUR L





PAR104 PARKOUR XS



#### PAR203 PARKOUR PRO S





PAR202 PARKOUR PRO M



PAR201 PARKOUR PRO L





VP001 Shelter with wooden floor, 3x4m (two walls and plastic roof)





VP003 3x6 Shelter with wooden floor (two walls and plastic roof)





VP010 Shelter with wooden floor, 4x4,9m





VP006 4x6 Shelter (plastic roof and two walls)









VP004 3x6 Shelter (plastic roof and two walls)

| *** | <u> </u> | ‡н    | ₩<br>↔ | $\stackrel{L}{\longleftrightarrow}$ |
|-----|----------|-------|--------|-------------------------------------|
| 1+  | 15-30    | 2,84m | 3,00m  | 6,00m