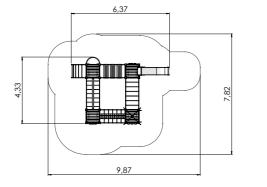

MM177 Playship EMILY

LM301 Playship GRANT

MM128 Playship LUCY (wide slide)

6-15 3,02m 2,21m 6,91m 1,92m

MM125 Playship SKIFF

MM125-1 Playship SKIFF mini

LM136 Playship TUGBOAT

LM127 Playship JENNY