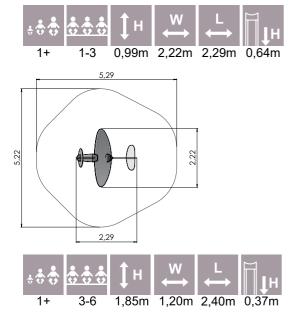

201

BALANCING, EXERCISE

PVP10L Spiral beam SNAKE

PVP10M Spiral beam SNAKE

PVP10S Spiral beam SNAKE

PLP11-3 Zig-zag beam

PLP11 Beam

PLP11W Beam (wide)