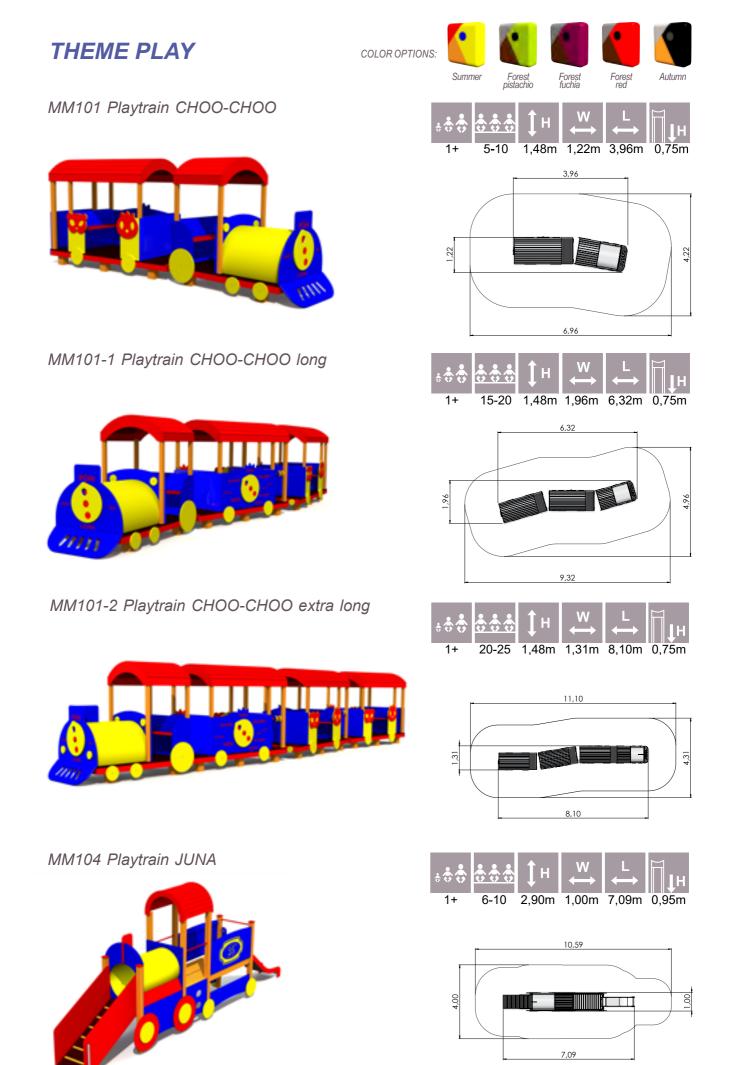

LM202 FORR Forest red

Autumn

LM502 Slide CASTOR

 $\begin{array}{c} & & & & \\ & & & \\ & & & \\ & & \\ & & \\ & & \\ & & \\ & & \\ & & \\ & & \\ & & \\ & & \\ & & \\ & & \\ & & \\ & & \\ & & \\ & & \\ & & \\ & & \\ & & \\ & & \\ & & \\ & & \\ & & \\ & & \\ & & \\ & & \\ & & \\ & & \\ & & \\ & & \\ & & \\ & & \\ & & \\ & & \\ & & \\ & & \\ & & \\ & & \\ & & \\ & & \\ & & \\ & & \\ & & \\ & & \\ & & \\ & & \\ & & \\ & & \\ & & \\ & & \\ & & \\ & & \\ & & \\ & & \\ & & \\ & & \\ & & \\ & & \\ & & \\ & & \\ & & \\ & & \\ & & \\ & & \\ & & \\ & & \\ & & \\ & & \\ & & \\ & & \\ & & \\ & & \\ & & \\ & & \\ & & \\ & & \\ & & \\ & & \\ & & \\ & & \\ & & \\ & & \\ & & \\ & & \\ & & \\ & & \\ & & \\ & & \\ & & \\ & & \\ & & \\ & & \\ & & \\ & & \\ & & \\ & & \\ & & \\ & & \\ & & \\ & & \\ & & \\ & & \\ & & \\ & & \\ & & \\ & & \\ & & \\ & & \\ & & \\ & & \\ & & \\ & & \\ & & \\ & & \\ & & \\ & & \\ & & \\ & & \\ & & \\ & & \\ & & \\ & & \\ & & \\ & & \\ & & \\ & & \\ & & \\ & & \\ & & \\ & & \\ & & \\ & & \\ & & \\ & & \\ & & \\ & & \\ & & \\ & & \\ & & \\ & & \\ & & \\ & & \\ & & \\ & & \\ & & \\ & & \\ & & \\ & & \\ & & \\ & & \\ & & \\ & & \\ & & \\ & & \\ & & \\ & & \\ & & \\ & & \\ & & \\ & & \\ & & \\ & & \\ & & \\ & & \\ & & \\ & & \\ & & \\ & & \\ & & \\ & & \\ & & \\ & & \\ & & \\ & & \\ & & \\ & & \\ & & \\ & & \\ & & \\ & & \\ & & \\ & & \\ & & \\ & & \\ & & \\ & & \\ & & \\ & & \\ & & \\ & & \\ & & \\ & & \\ & & \\ & & \\ & & \\ & & \\ & & \\ & & \\ & & \\ & & \\ & & \\ & & \\ & & \\ & & \\ & & \\ & & \\ & & \\ & & \\ & & \\ & & \\ & & \\ & & \\ & & \\ & & \\ & & \\ & & \\ & & \\ & & \\ & & \\ & & \\ & & \\ & & \\ & & \\ & & \\ & & \\ & & \\ & & \\ & & \\ & & \\ & & \\ & & \\ & & \\ & & \\ & & \\ & & \\ & & \\ & & \\ & & \\ & & \\ & & \\ & & \\ & & \\ & & \\ & & \\ & & \\ & & \\ & & \\ & & \\ & & \\ & & \\ & & \\ & & \\ & & \\ & & \\ & & \\ & & \\ & & \\ & & \\ & & \\ & & \\ & & \\ & & \\ & & \\ & & \\ & & \\ & & \\ & & \\ & & \\ & & \\ & & \\ & & \\ & & \\ & & \\ & & \\ & & \\ & & \\ & & \\ & & \\ & & \\ & & \\ & & \\ & & \\ & & \\ & & \\ & & \\ & & \\ & & \\ & & \\ & & \\ & & \\ & & \\ & & \\ & & \\ & & \\ & & \\ & & \\ & & \\ & & \\ & & \\ & & \\ & & \\ & & \\ & & \\ & & \\ & & \\ & & \\ & & \\ & & \\ & & \\ & & \\ & & \\ & & \\ & & \\ & & \\ & & \\ & & \\ & & \\ & & \\ & & \\ & & \\ & & \\ & & \\ & & \\ & & \\ & & \\ & & \\ & & \\ & & \\ & & \\ & & \\ & & \\ & & \\ & & \\ & & \\ & & \\ & & \\ & &$ 

LM503 Slide RAT

RS202 Climbing Frame FOXHOLE

KK1 see-saw SEAL

14,15

VL52 Spring swing BADGER

VL55 Spring swing RACCOON

VL56 Spring swing RABBIT

VL57 Spring swing RABBITS

WILDLIFE

VL54 Spring swing DUCKLING

VL54SW Spring swing SWANLING

VL53 Spring swing SWAN

VL53BL Spring swing BLACK SWAN

LIND1 Slide CHAFFINCH

LIND1.1 Slide BULLFINCH

LIND2 Playhouse GREAT TIT

LIND3 Play equipment GREAT TIT WITH A SLOPE For kids with special needs

WILDLIFE

LIND4 Slide BLACKBIRD

LIND5 Climbing frame JACKDAW

LIND6 Climbing frame - slide CROW

LIND7 Climbing frame GOSHAWK

K113KRS Swing STRAW

K118KRS Hammock STRAW

K112KRS Swing STRAW 2 places

TKR602-1 Balance track LEAVES