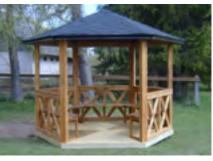

VP005 4x6 Shelter with wooden floor (two walls and plastic roof)

**VP007 SHELTER** 3 walls, 4x6m M 33 10-20 2,50m 4,00m 6,00m

1+