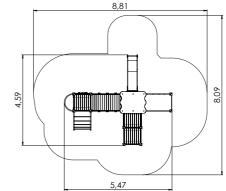

#### AMAZON

AM010

AMAZON

AM012

AM013

| *** | ÷.  | ‡н    | ₩<br>↔ | L<br>↔ | ∏↓н   |
|-----|-----|-------|--------|--------|-------|
| 4+  | 4-8 | 3,34m | 2,86m  | 33,54m | 2,00m |

2,85

is i