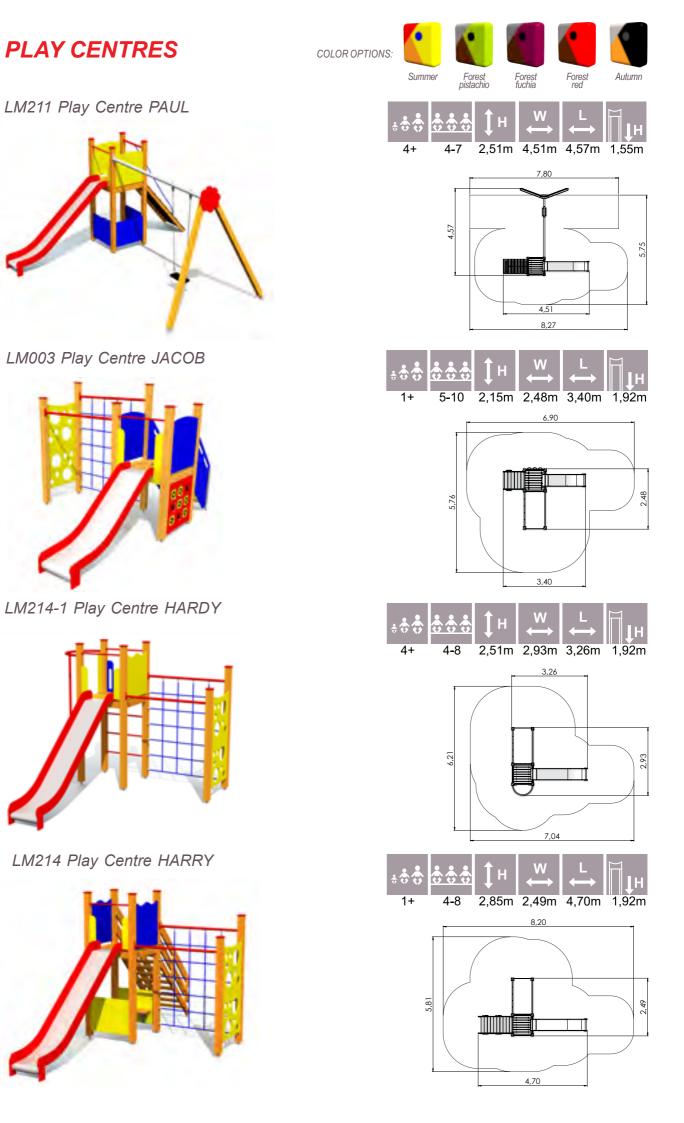

LM228 Ply Centre FREDERIK

LM228-1 Ply Centre FELICIA

LM218 Play Centre INGRID

3,82m 3,34m 4,50m 2,12m 4,50 3,82m 3,49m 4,73m 1,55m 4,73 8,23 3,76m 4,22m 4,50m 1,92m 8,00 4,50

Forest red

L

Autumn

6,42