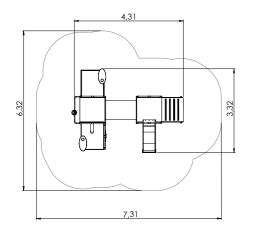

MM140-1 Gas station

MK01 Mud kitchen

| * <b>**</b> | *** | 1н    | ₩<br>↔ | $\stackrel{L}{\longleftrightarrow}$ | Ė |
|-------------|-----|-------|--------|-------------------------------------|---|
| 1+          | 4-8 | 1,31m | 0,66m  | 4,37m                               |   |