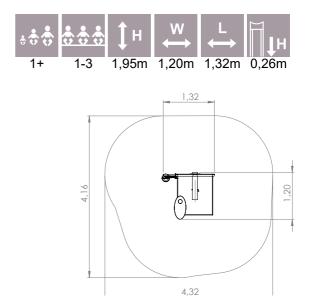

### IPK103 Seat and play table SNAIL

| ÷ 🕄 🤇 | , | <u>.</u> | <b>1</b> н | ₩<br>↔ | $\stackrel{L}{\longleftrightarrow}$ | ∏↓н   |
|-------|---|----------|------------|--------|-------------------------------------|-------|
| 1+    |   | 1-3      | 0.76m      | 0.96m  | 1.26m                               | 0.35m |