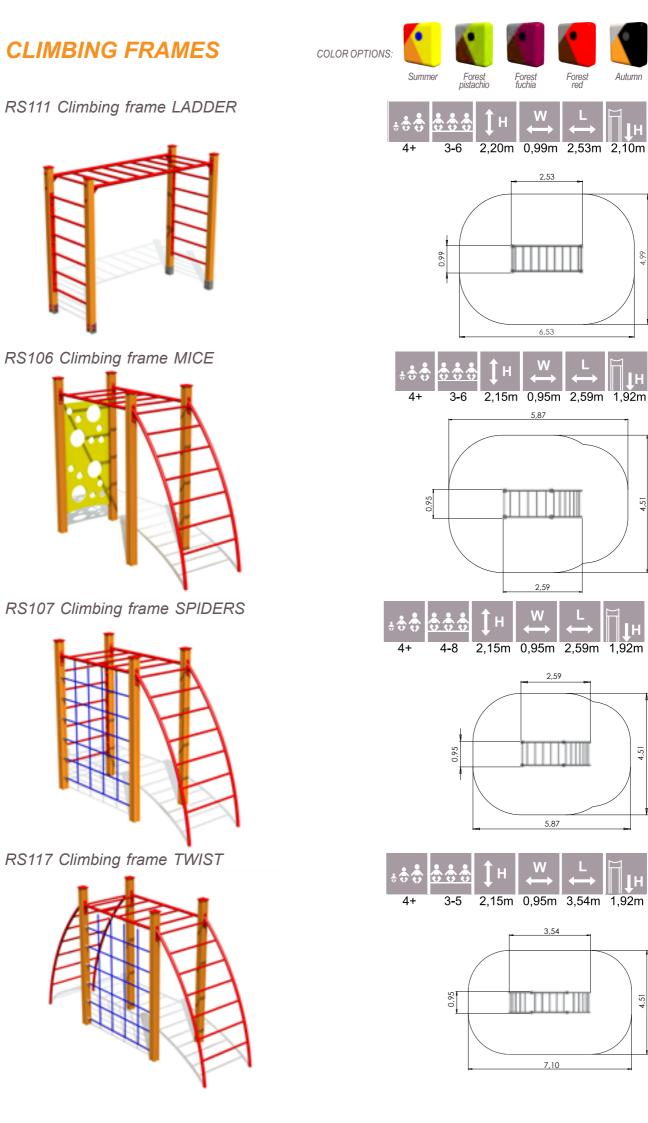

RS112-1 Climbing frame VIVO S

RS112-2 Climbing frame VIVO M

RS112 Three-part climbing frame VIVO

RS109 Climbing Frame START

RS116 Climbing frame MONKEY

RS116-1 Climbing frame MONKEY BIG (plastic wall)

RS115 Climbing frame SPIDERWEB

Autumn

H

4,99

4,51

н

4,51

4,51

RS110-2 Climbing frame HEXAGON 2

CLIMBING FRAMES

4,02

RS110-2 L Climbing frame HEXAGON 2 (h.1,70m)

RS123 Climbing frame MACACO

RS108 Climbing frame ATHLETES

RS122 Climbing frame SQUIRREL

RS124 Climbing frame TETRA

RS212 Climbing frame CAT