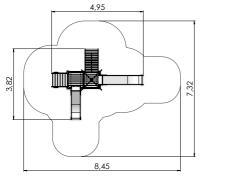

LM228 Ply Centre FREDERIK

LM228-1 Ply Centre FELICIA

LM218 Play Centre INGRID

3,82m 3,34m 4,50m 2,12m 4,50 3,82m 3,49m 4,73m 1,55m 4,73 8,23 3,76m 4,22m 4,50m 1,92m 8,00 4,50

Forest red

L

Autumn

6,42