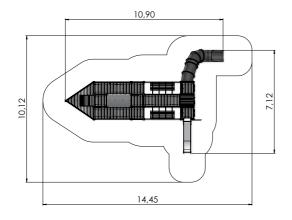

MM118 P Playship BLACK JOKE

**PIRATE WORLD** COLOR OPTIONS:

RS310 P Play Centre PIRATE DAVIS

K200 P MF Stand on see-saw HOOK

KM005 P Carousel SWORD

KM001 P Carousel DOUBLOON

VLI52 P Spring swing BOWL

VLI44 P Spring swing BLACK