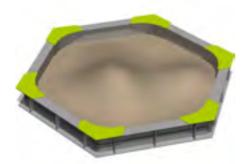

LK32 Sandbox triangular

|    | *** | **             | 1н         | ₩<br>↔ | $\stackrel{L}{\longleftrightarrow}$ |
|----|-----|----------------|------------|--------|-------------------------------------|
|    | 1+  | 3-6            | 0,39m      | 1,60m  | 1,60m                               |
|    | *** | \$\$ <b>\$</b> | <b>1</b> н | ₩      | $\stackrel{L}{\longleftrightarrow}$ |
|    | 1+  | 4-8            | 0,39m      | 2,00m  | 2,00m                               |
|    | *** | ÷;;            | <b>1</b> н | ₩<br>↔ | $\stackrel{L}{\longleftrightarrow}$ |
|    | 1+  | 5-10           | 0,39m      | 3,00m  | 3,00m                               |
|    | *** | ÷;;            | 1н         | ₩<br>↔ | $\stackrel{L}{\longleftrightarrow}$ |
|    | 1+  | 10-15          | 0,39m      | 4,00m  | 4,00m                               |
|    | *** | **             | <b>1</b> н | ₩<br>↔ | $\stackrel{L}{\longleftrightarrow}$ |
|    | 1+  | 10-20          | 0,39m      | 3,00m  | 6,00m                               |
|    |     | <b>*</b>       | H.         | ₩      | $\stackrel{L}{\longleftrightarrow}$ |
| 1+ | 5-1 | 0,3            | 39m 3      | ,56m   | 3,98m                               |