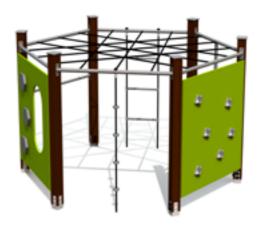

#### осто

OCT108 Climbing tower high

OCT109 Climbing tower

5,06

6,20

2,86m 3,20m 5,06m 1,00m 1-20 4+ 8,06 3,20 35,2m²

OCT300 Labyrinth