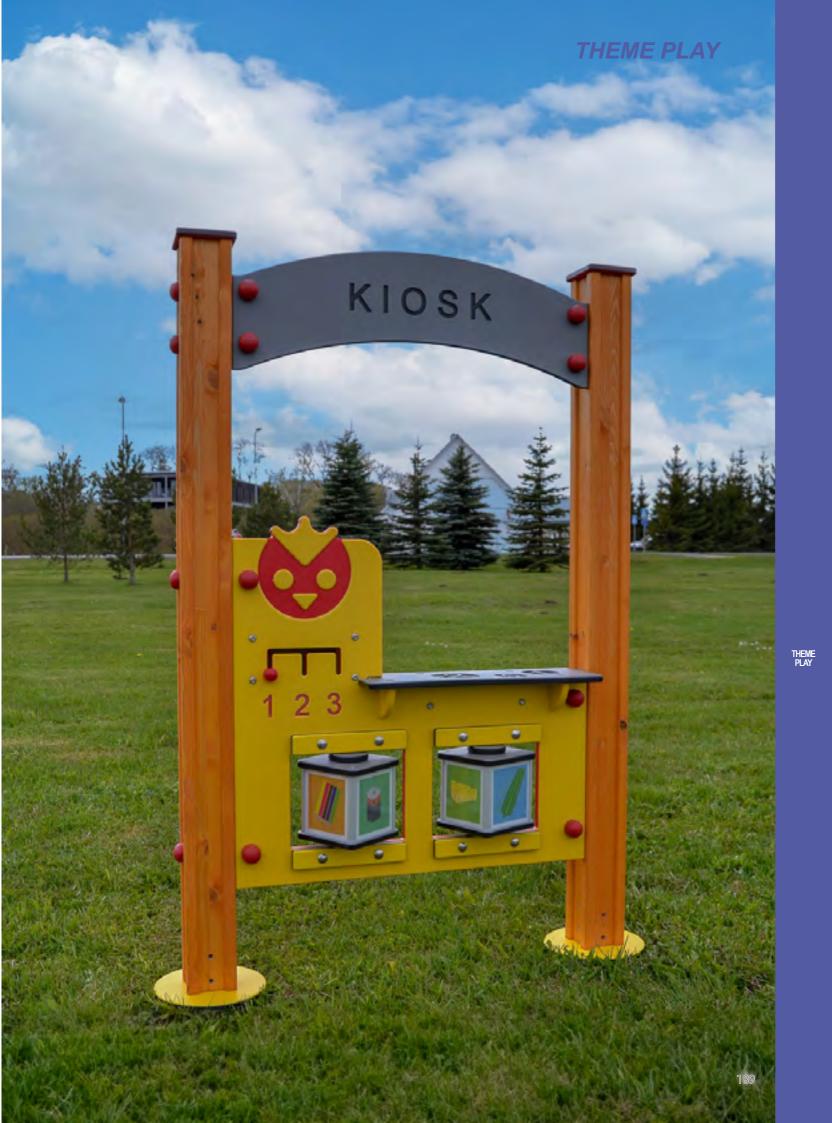

K105 See-saw TODDLER 2 seats with backrests

K104 See-saw TODDLER 4 seats

K108 See-saw 4 seats

2

3,95

MM001 Playhouse KIOSK

MM301 Playhouse APPLE

MM302 Playhouse APPLE with BUSHES

### AW02T Activity wall TIC-TAC-TOE

AW02K Activity wall KIOSK

| AW19 | Activity | wall | COURIER | PLAY |
|------|----------|------|---------|------|
|------|----------|------|---------|------|

| * 🗘 🛟 | \$\$ <b>\$</b> | 1н    | ₩<br>↔ | $\stackrel{L}{\longleftrightarrow}$ |
|-------|----------------|-------|--------|-------------------------------------|
| 1+    | 1-2            | 1,10m | 0,16m  | 0,97m                               |