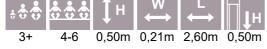

PLP12 Beam with slope

PLP12W Beam with slope (wide)

PLP13 Spring beam

PLP15 Balance beam

H 0,50m 0,21m 2,60m 0,50m 4+ 2-4 5,60 0.21

W

3,21

2,60