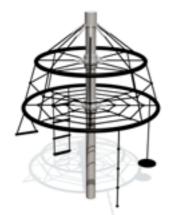

CLIMBING FRAMES







4,02

RS110-2 L Climbing frame HEXAGON 2 (h.1,70m)



RS123 Climbing frame MACACO



RS108 Climbing frame ATHLETES



RS122 Climbing frame SQUIRREL



RS124 Climbing frame TETRA



RS212 Climbing frame CAT







RS128 Climbing complex CIRCLE



RS129 Climbing complex IGUANA



RS130 Climbing complex BOA



















RS103 Climbing net, 2 sections



CLIMBING FRAMES

RS100 Climbing net, 3 sections









RS118 Climbing frame LYRA









RS120 Climbing frame TRIANGULUM



RS121 Climbing frame DRACO





















RS210 Climbing frame OCTOPUS



RS211 Climbing frame CRAB



RS201 Tube FOXHOLE



RS201 S Tube FOXHOLE S







COLOR OPTIONS:



101300 Revolving climbing tower A PLUS



0102 Revolving climbing tower B



0109 Revolving climbing tower C



0108 Revolving climbing tower P





















## **SWINGS**

K005 Swing BELL-FLOWER 1 place (without seat and fittings)



K002 Swing BELL-FLOWER 2 places (without seats and fittings)



K115 Swing BELL-FLOWER 3 places (1+2) (without seats and fittings)



K008 Swing BELL-FLOWER 4 places (without seats and fittings)





1+

1



2,50m 2,52m 2,49m 1,35m



















SWINGS



# **SWINGS**

K113 Swing BABY SNAIL (without seat)



K113-3 Swing BABY SNAIL 2 seats (without seats)



W

1,71m 1,00m 2,61m 0,92m

H

1+

1











K113-5 Swing BABY SNAIL 3 seats (without seats)













A

#### VLO36 Spring swing KITTY



VLO37 Spring swing TIBBY



VLO33 Spring swing BRUNO



VLO34 Spring swing ALEX

















VLO35 Spring swing MOBI



VL039 Spring swing WILBUR



VL0