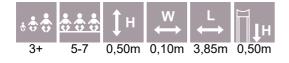

PLP12 Beam with slope

PLP12W Beam with slope (wide)

PLP13 Spring beam

PLP15 Balance beam

H 0,50m 0,21m 2,60m 0,50m 4+ 2-4 5,60 0.21

W

3,21

2,60