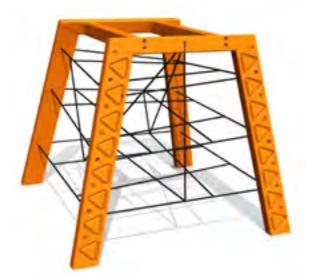

<image>

10,38

13,88

17,09

LM300-3 Multi Activity Centre HARBOUR Mini

LM300-1 Multi Activity Centre HARBOUR Maxi

LM311-1 Play Centre MARGOT

RS101 CHEESE WALL