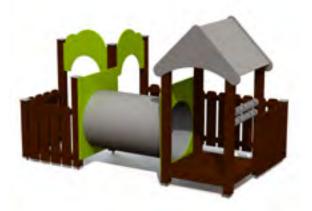

<image>

10,38

13,88

17,09

LM300-3 Multi Activity Centre HARBOUR Mini

LM300-1 Multi Activity Centre HARBOUR Maxi

LM311-1 Play Centre MARGOT

RS101 CHEESE WALL