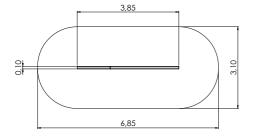

PLP12 Beam with slope

PLP12W Beam with slope (wide)

PLP13 Spring beam

PLP15 Balance beam

H 0,50m 0,21m 2,60m 0,50m 4+ 2-4 5,60 0.21

W

3,21

2,60