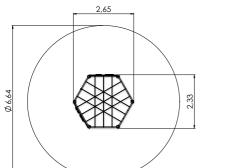

Autumn

H

4,99

4,51

н

4,51

4,51

RS110-2 Climbing frame HEXAGON 2

CLIMBING FRAMES

4,02

RS110-2 L Climbing frame HEXAGON 2 (h.1,70m)

RS123 Climbing frame MACACO

RS108 Climbing frame ATHLETES

RS122 Climbing frame SQUIRREL

RS124 Climbing frame TETRA

RS212 Climbing frame CAT