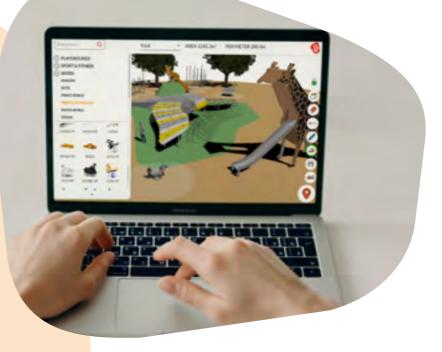

# Tiptiptap 3D planner

Introducing our user-friendly Tiptiptap 3D Planner - a revolutionary tool designed to bring your playground visions to life like never before. With this innovative software, you have the power to transform your ideas into vivid, interactive 3D designs, enabling you to create functional, safe, and captivating play spaces with ease. Whether you're an architect, a designer, a playground enthusiast, or seeking to optimize someone their recreational areas, our 3D Planner offers a user-friendly platform to explore, experiment, and envision the perfect play environment. Unleash your creativity, streamline your planning process, and embark on a virtual

journey to craft playgrounds that inspire and delight.

Tailor your playground to suit different age groups, themes, and safety requirements, all within the intuitive Playground 3D Planner interface. Furthermore, our 3D Planner Software goes beyond mere aesthetics. It employs advanced algorithms to ensure compliance with safety regulations, guiding you through the intricacies of the EN1176 standard. This intelligent tool not only lets you explore creative configurations but also shows you where you can overlap products and where it is not allowed according to the EN1176 standard.

#### 1. Define the area

Designing an entire playground with Tiptiptap 3D planner is easy. You can either pinpoint a location using Google Maps and outline the desired area for your playground or just input the area measurements.

#### 2. Adding products

To select and add the right equipment for your playground, simply drag and drop the desired Tiptiptap product from the user-friendly drop-down list. Each equipment has a pre-configure safety zone, which prevents you from placing items in prohibited or unsafe locations highlighted in red when necessary. This feature ensures that your playground design not only meets your creative vision but also adheres to safety guidelines.

#### 3. Done

Once you have created your ideal playground layout, the Tiptiptap 3D Planner integrates your chosen products into the shopping basket. Your design can be saved for future reference, allowing you to revisit and revise it whenever inspiration strikes. The Tiptiptap 3D Planner empowers you to visualize your project comprehensively and efficiently, ensuring that no detail is left to chance.