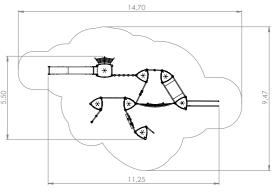

<image>

10,38

13,88

17,09

LM300-3 Multi Activity Centre HARBOUR Mini

LM300-1 Multi Activity Centre HARBOUR Maxi

LM311-1 Play Centre MARGOT

RS101 CHEESE WALL