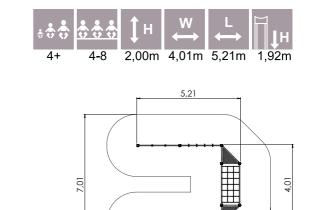

GATOR



TKR606 Balance Track EPDM steps







TKR200 Balance Track METEOR SHOWER



TKR607 Balance Track SPACERACE



TKR001 Balance Eqipment COMPASS



TKR001S Balance Equipment COMPASS small



BALANCING, EXERCISE















RK03 Trapezes of three heights



TSV001-1 Hang bars 2 places



TSV001 Hang bars



TSV002 Parallel bars







TSV003 Push-up bars



TSV004 Abdominal training equipment



TSV005 Hanging track TSV005S Hanging track low



BALANCING, EXERCISE

TSV007 Jumping track









TSV012 Outdoor exercise complex 3









TSV013 Outdoor exercise complex 4





TSV013-1 Outdoor exercise complex 4.1





TSV014 Outdoor exercise complex 5







TSV014-1 Outdoor exercise complex 5.1



TSV015 Climbing Rope











BALANCING, EXERCISE



TKR001-1 Balance track 1





TKR001-2 Balance track 2





8,21





TKR001-4 Balance track 4

TKR001-5 Balance track 5









TKR006 Balance track 6

BALANCING, EXERCISE







TKR007 Balance track 7







TKR002 Balance track CIRCLE







TSV100 Stretching wall







# PLAY ELEMENTS

PLAY ELEMENTS

## **PLAY ELEMENTS**

The 3D rubber animals on the playground are real eye-catchers - the exciting bright-coloured creatures draw you near like magnets! Children won't miss out a single opportunity because they can climb on the rubber animals which boost their fantasy and create a fun play environment. Who would not want to fly a ladybird, ride on the back of a huge dog, hug a dolphin or crawl inside a seashell? Small toddlers will be excited by this three-dimensional world into which the playground has turned than