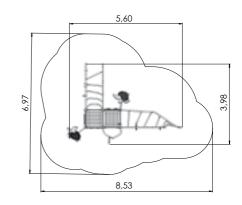

#### AMAZON

AM010

AMAZON

AM012

AM013

| *** | ÷.  | ‡н    | ₩<br>↔ | L<br>↔ | ∏↓н   |
|-----|-----|-------|--------|--------|-------|
| 4+  | 4-8 | 3,34m | 2,86m  | 33,54m | 2,00m |

2,85

is i