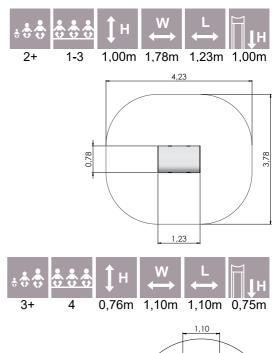

#### AMAZON

AM010

AMAZON

AM012

AM013

| *** | ÷.  | ‡н    | ₩<br>↔ | L<br>↔ | ∏↓н   |
|-----|-----|-------|--------|--------|-------|
| 4+  | 4-8 | 3,34m | 2,86m  | 33,54m | 2,00m |

2,85

is i