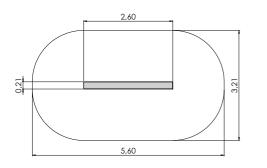

PLP12 Beam with slope

PLP12W Beam with slope (wide)

PLP13 Spring beam

PLP15 Balance beam

H 0,50m 0,21m 2,60m 0,50m 4+ 2-4 5,60 0.21

W

3,21

2,60