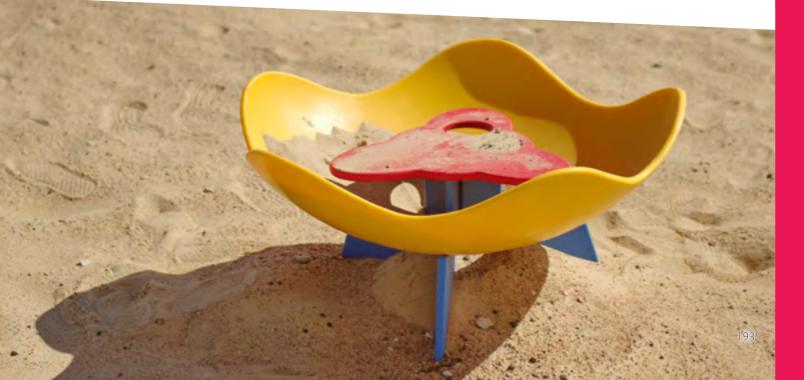

LK32 Sandbox triangular

|    | *** | **             | 1н         | ₩<br>↔ | $\stackrel{L}{\longleftrightarrow}$ |
|----|-----|----------------|------------|--------|-------------------------------------|
|    | 1+  | 3-6            | 0,39m      | 1,60m  | 1,60m                               |
|    | *** | \$\$ <b>\$</b> | <b>1</b> н | ₩      | $\stackrel{L}{\longleftrightarrow}$ |
|    | 1+  | 4-8            | 0,39m      | 2,00m  | 2,00m                               |
|    | *** | ÷;;            | <b>1</b> н | ₩<br>↔ | $\stackrel{L}{\longleftrightarrow}$ |
|    | 1+  | 5-10           | 0,39m      | 3,00m  | 3,00m                               |
|    | *** | ÷;;            | 1н         | ₩<br>↔ | $\stackrel{L}{\longleftrightarrow}$ |
|    | 1+  | 10-15          | 0,39m      | 4,00m  | 4,00m                               |
|    | *** | **             | <b>1</b> н | ₩<br>↔ | $\stackrel{L}{\longleftrightarrow}$ |
|    | 1+  | 10-20          | 0,39m      | 3,00m  | 6,00m                               |
|    |     | <b>*</b>       | H.         | ₩      | $\stackrel{L}{\longleftrightarrow}$ |
| 1+ | 5-1 | 0,3            | 39m 3      | ,56m   | 3,98m                               |