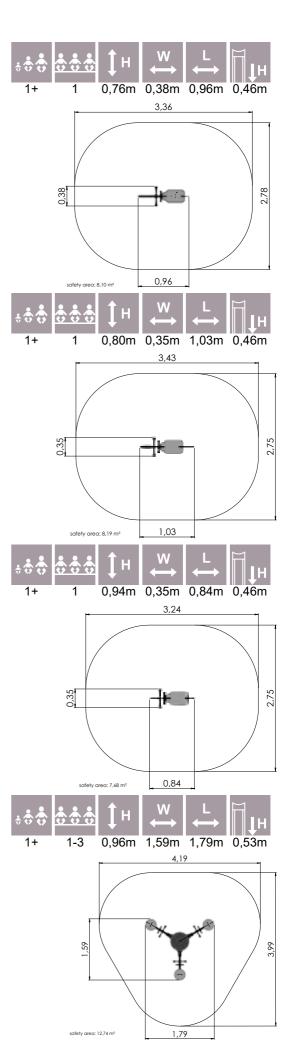

LM503 Slide RAT

RS202 Climbing Frame FOXHOLE

KK1 see-saw SEAL

14,15

VL52 Spring swing BADGER

VL55 Spring swing RACCOON

VL56 Spring swing RABBIT

VL57 Spring swing RABBITS