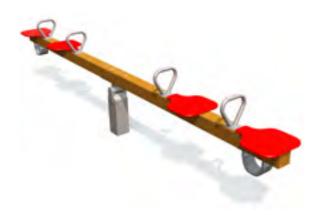

K105 See-saw TODDLER 2 seats with backrests

K104 See-saw TODDLER 4 seats

K108 See-saw 4 seats

2

3,95

MM001 Playhouse KIOSK

MM301 Playhouse APPLE

MM302 Playhouse APPLE with BUSHES