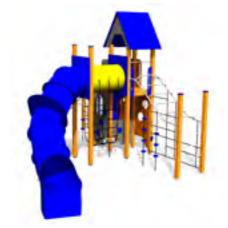

LM220 Play Centre HERMANN ,25m

LM225-1 HANNA

LM225 Play Centre HANS

LM226-1 Play Centre EVELIN

LM229 Play Centre DENIZ

LM208-1 Play Centre ALEXANDRA

LM208 Play Centre ALEXANDER

LM300-7 Multi Activity Centre SEBASTIAN

<image>

10,38

13,88

17,09

LM300-3 Multi Activity Centre HARBOUR Mini

LM300-1 Multi Activity Centre HARBOUR Maxi

LM311-1 Play Centre MARGOT

RS101 CHEESE WALL