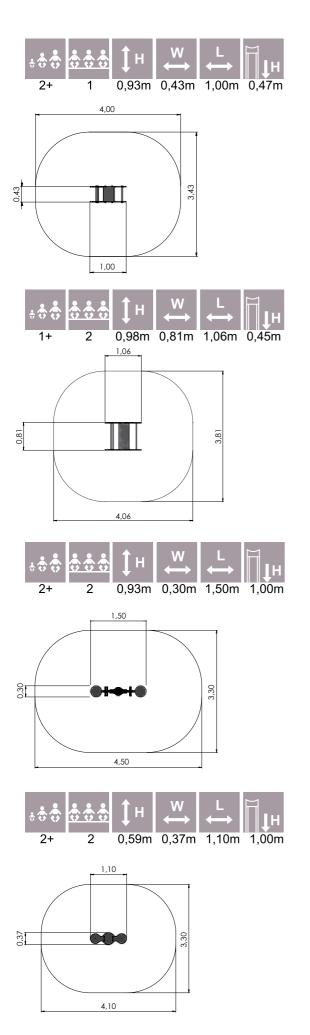

wing BELL-FLOWER 3 places (1+2) (without seats and fittings)



K008 Swing BELL-FLOWER 4 places (without seats and fittings)





1+

1



2,50m 2,52m 2,49m 1,35m



















SWINGS



# **SWINGS**

K113 Swing BABY SNAIL (without seat)



K113-3 Swing BABY SNAIL 2 seats (without seats)



W

1,71m 1,00m 2,61m 0,92m

H

1+

1











K113-5 Swing BABY SNAIL 3 seats (without seats)













A

#### VLO36 Spring swing KITTY



VLO37 Spring swing TIBBY



VLO33 Spring swing BRUNO



VLO34 Spring swing ALEX

















VLO35 Spring swing MOBI



VL039 Spring swing WILBUR



VL040 Torsion spring swing MAX

SPRING SWINGS SEE-SAWS



VL049 Spring swing SPEEDY



VL038 Spring swing CORA



VLI45 Spring swing BEETLE



VLI50 MF Spring swing DOCKY



VLI46 Spring swing HUMMER







VLI47 Spring swing PONY



VLI51 Spring swing PEGASUS



VLI48 See-saw CASPER

SPRING SWINGS SEE-SAWS



VLI49 Spring swing DUO



VL9008 TUBE with springs TUBO



VLI44 Spring swing FLOWER (4-seats)























VLI54 Spring swing AICRAFT



K106 See-saw CLAM



K102 See-saw BUBBLE

SPRING SWINGS SEE-SAWS



K200 Stand on see-saw



VLI56 Spring Swing LILY



VLI57 Spring Swing ASTRONAUT



VLO52 Spring Swing HORSE



VL58 Spring Swing LADYBUG





VLO50 Spring Swing LION



VLO51 Spring Swing ZEBRA







K103 See-saw TODDLER 2 seats







K105 See-saw TODDLER 2 seats with backrests















K104 See-saw TODDLER 4 seats



K108 See-saw 4 seats



2













3,95





MM001 Playhouse KIOSK



MM301 Playhouse APPLE



MM302 Playhouse APPLE with BUSHES







LMK003-1