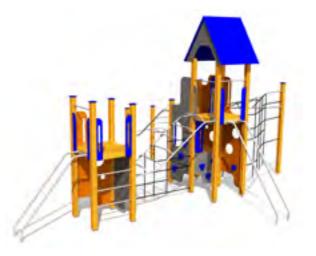

<image>

10,38

13,88

17,09

LM300-3 Multi Activity Centre HARBOUR Mini

LM300-1 Multi Activity Centre HARBOUR Maxi

LM311-1 Play Centre MARGOT

RS101 CHEESE WALL