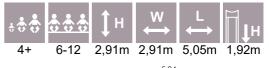

#### осто

OCT108 Climbing tower high

OCT109 Climbing tower

5,06

6,20

2,86m 3,20m 5,06m 1,00m 1-20 4+ 8,06 3,20 35,2m²

OCT300 Labyrinth