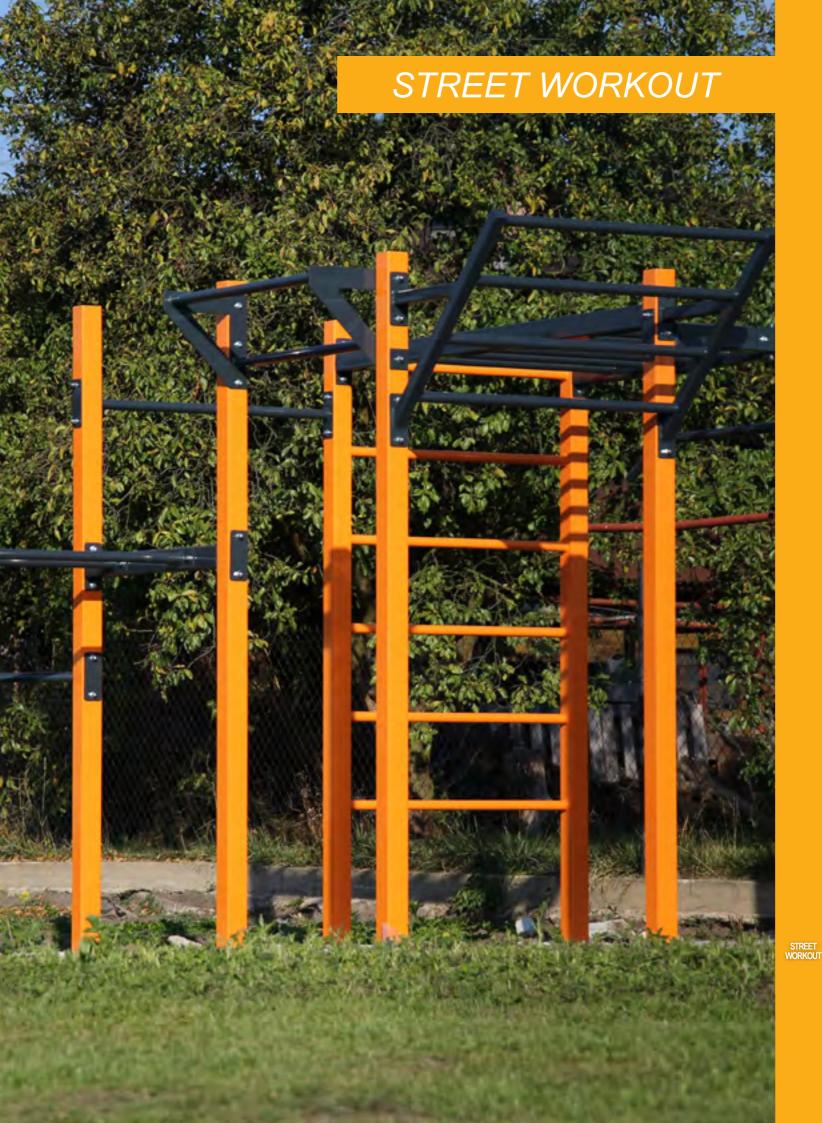

KPK05 Basketball set TEDDY BEAR





KPK09 Basketball set three heights





KPK03 Basketball construction with 3 rings TRIO







## KPKR02 Urban basketball ring with chain-net



KPKR01 Backboard ring with net



KPKL01 Backboard and a ring (nylon net)





# JPV01 Football gate for children 1x1,5m with net



#### JPV02 Football gate 2x3 m with net





#### PSE001 Ball wall 2,5x2,3m



# SS100 Volleyball metalposts with ground sleeves and net



SPORTS EQUIPMENT



MFS001 Multifunctional Arena wooden 31m x 16m

| *** | ÷. | <b>1</b> н | ₩<br>↔ | L<br>↔ |
|-----|----|------------|--------|--------|
| 5+  | 1- | 3,75m      | 31m    | 16m    |



MFS002 Multiarena metal 13m x 21m









MFS100 MF FR Multiarena 6m x 4m



MFS100-1 MF FR Multiarena 10m x 6m



4+

1,34m

4,12m7,18m







WO 02 FLORIDA SET



WO 01 CALIFORNIA SET











WO 03 KENTUCKY XS SET

WO 04 IDAHO SET





WO 05 WORKOUT BARN SET



WO 06 NEBRASKA SET



÷;;;

3-6

14+

ÎН

6m

4,89m 5,69m



WOS 1 BOSTON SET



WOS 2 ATLANTA SET



WOS 3 NEW YORK SET



WOS 4 WASHINGTON SET

















#### BFCH-02-03-04-05-12 5D set A





1D Main Pole

2D Double Main Pole

3D Three-main Pole

5D Five-main Pole

















#### BFCH01 Push chair









#### BFCH02 Pull Chair











BFCH-04-12-15 3D set A

| *** | *** | <b>1</b> н | ₩<br>↔ | $\stackrel{L}{\longleftrightarrow}$ |
|-----|-----|------------|--------|-------------------------------------|
| 12+ | 3   | 1,85m      | 2,89m  | 3,18m                               |



BFCH-02-12-15 3D set B





#### BFCH-02-04-12 3D set D







STREET