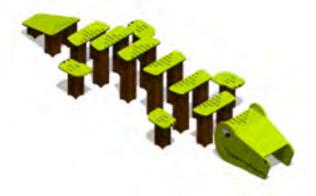

LM503 Slide RAT

RS202 Climbing Frame FOXHOLE

KK1 see-saw SEAL

14,15

VL52 Spring swing BADGER

VL55 Spring swing RACCOON

VL56 Spring swing RABBIT

VL57 Spring swing RABBITS