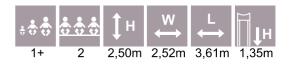

et, 2 sections



CLIMBING FRAMES

RS100 Climbing net, 3 sections









RS118 Climbing frame LYRA









RS120 Climbing frame TRIANGULUM



RS121 Climbing frame DRACO





















RS210 Climbing frame OCTOPUS



RS211 Climbing frame CRAB



RS201 Tube FOXHOLE



RS201 S Tube FOXHOLE S







COLOR OPTIONS:



101300 Revolving climbing tower A PLUS



0102 Revolving climbing tower B



0109 Revolving climbing tower C



0108 Revolving climbing tower P





















## **SWINGS**

K005 Swing BELL-FLOWER 1 place (without seat and fittings)



K002 Swing BELL-FLOWER 2 places (without seats and fittings)



K115 Swing BELL-FLOWER 3 places (1+2) (without seats and fittings)



K008 Swing BELL-FLOWER 4 places (without seats and fittings)





1+

1



2,50m 2,52m 2,49m 1,35m



















SWINGS



# **SWINGS**

K113 Swing BABY SNAIL (without seat)



K113-3 Swing BABY SNAIL 2 seats (without seats)



W

1,71m 1,00m 2,61m 0,92m

H

1+

1











K113-5 Swing BABY SNAIL 3 seats (without seats)













A

#### VLO36 Spring swing KITTY



VLO37 Spring swing TIBBY



VLO33 Spring swing BRUNO



VLO34 Spring swing ALEX

















VLO35 Spring swing MOBI



VL039 Spring swing WILBUR



VL040 Torsion spring swing MAX

SPRING SWINGS SEE-SAWS



VL049 Spring swing SPEEDY



VL038 Spring swing CORA



VLI45 Spring swing BEETLE



VLI50 MF Spring swing DOCKY



VLI46 Spring swing HUMMER







VLI47 Spring swing PONY



VLI51 Spring swing PEGASUS



VLI48 See-saw CASPER

SPRING SWINGS SEE-SAWS



VLI49 Spring swing DUO



VL9008 TUBE with springs TUBO