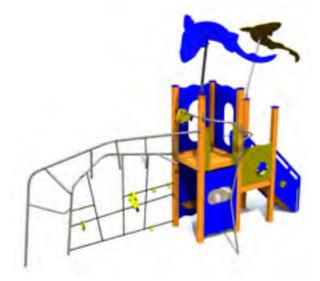

LIND3 Play equipment GREAT TIT WITH A SLOPE For kids with special needs

WILDLIFE

LIND4 Slide BLACKBIRD

LIND5 Climbing frame JACKDAW

LIND6 Climbing frame - slide CROW

LIND7 Climbing frame GOSHAWK

K113KRS Swing STRAW