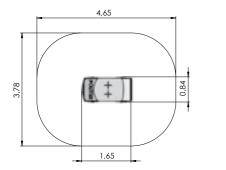

with backrests















K104 See-saw TODDLER 4 seats



K108 See-saw 4 seats



2













3,95





MM001 Playhouse KIOSK



MM301 Playhouse APPLE



MM302 Playhouse APPLE with BUSHES







LMK003-1 Play Centre BABY















MM002 Playhouse HUT



MM114 Playhouse WIGWAM



MM114-1 Playhouse WIGWAM 2















MM103 Playtrain GALAXY EXPRESS



<image>





4+

MM116 Playship CAPTAIN DRUM



MM177 Playship EMILY



LM301 Playship GRANT



MM128 Playship LUCY (wide slide)





6-15 3,02m 2,21m 6,91m 1,92m













MM125 Playship SKIFF

MM125-1 Playship SKIFF mini



LM136 Playship TUGBOAT



LM127 Playship JENNY

















MM122-1 Playship GUSTAV VASA 2 (wheelchair accessible)



MM122-2 Playship GUSTAV VASA mini



MM139 HELICOPTER









# THEME PLAY













5,07

MM111 Playcar MERCEDES



MM113 Playcar POLICE



MM110 Playcar AMBULANCE



MM130 Playcar EMERGENCY





### THEME PLAY

















MM120 Playboat TOPU



MM121 Playboat UKU



MM123 Playcar TRUCK





### **THEME PLAY**

MM160 COACH



3,57

safety area: 20,80 m²



MM160-1 COACH WITH HORSES







COLOR OPTIONS:





st Forest A

MM140 Gas station





MM140-1 Gas station









MK01 Mud kitchen

| * <b>**</b> | *** | 1н    | ₩<br>↔ | $\stackrel{L}{\longleftrightarrow}$ | Ė |
|-------------|-----|-------|--------|-------------------------------------|---|
| 1+          | 4-8 | 1,31m | 0,66m  | 4,37m                               |   |

AW11 Play fence

| * <b>* * *</b> | ÷;;;;;;;;;;;;;;;;;;;;;;;;;;;;;;;;;;;;; | 1н    | ₩<br>↔ | $\stackrel{L}{\longleftrightarrow}$ |