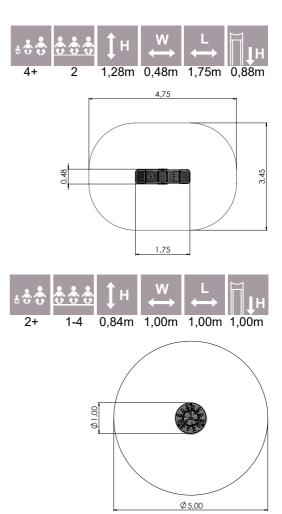

KM011 Carousel MOBILE

KM010 Carousel MOBILE with handles

KM009 Carousel SATELLITE

KM008 Carousel ROCKET

KM007 Carousel METEOR

KM006 Carousel STARLET

KM005 Carousel APOLLO

CAROUSELS

KM003 Hanging carousel COMET

199

KM012 Carousel EUROPE

KM012 B carousel BROOCH

KM002 Carousel MOON CIRCLE

KM001 Carousel SUN WHEEL

CAROUSELS

.....