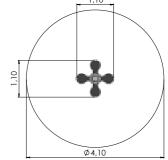

#### AMAZON

AM010

AMAZON

AM012

AM013

| *** | ÷.  | ‡н    | ₩<br>↔ | L<br>↔ | ∏↓н   |
|-----|-----|-------|--------|--------|-------|
| 4+  | 4-8 | 3,34m | 2,86m  | 33,54m | 2,00m |

2,85

is i