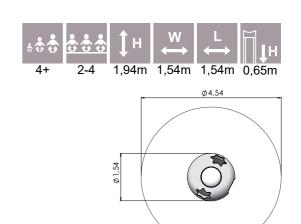

COLOR OPTIONS:

Zodiac

Z004 Play Centre LACERTA







Z007 Play Centre CANES VENATICI







Z008 Play Centre LIBRA









COLOR OPTIONS:



Z009 Play Centre CASSIOPEIA







Z010 Play Centre AQUILA







Z012 Play Centre ANTLIA





## ZODIAC



Z013 Play Centre FORNAX



Z005 Playhouse LEO MINOR

ZODIAC



Z006 Playhouse LEO



Z011 Playhouse ARIES





COLOR OPTIONS:

Zodiac

Z201 Climbing frame VEGA



K002 Z Swing CROX 2 places (without seats and fittings)



K008 Z Swing CROX 4 places (without seats and fittings)



K009 Z Swing CROX 6 places (without seats and fittings)

















# ZODIAC















KM005 Z Carousel SAGITTARIUS



TKR001 Z ZODIAC COMPASS



VLI44 Z Spring swing FLOWER



LK20 Z Sandbox - 2000x2000





COLOR OPTIONS:



BL01 Spring swing SPUTNIK













BL02 Slide SPUTNIK



BL03 Carousel SPUTNIK







Welcome to our enchanting world of Farmyard Fun, where imagination takes root and adventure grows! Our Farm-Themed Playground Series is a delightful fusion of play and nature, designed to transport children to the heart of a vibrant and interactive farm experience. As the sun-drenched fields and cheerful barns come to life in a captivating play environment, young explorers are invited to embark on a journey that combines the joy of play with the wonders of farm life.

In this series, we've meticulously crafted a range of play structures that pay homage to the charm and excitement of the countryside. From whimsical barn-themed sandplay centers to interactive animal sculptures, every element is thoughtfully designed to inspire crea