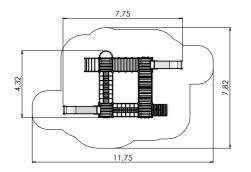

LM220 Play Centre HERMANN ,25m

LM225-1 HANNA

LM225 Play Centre HANS

LM226-1 Play Centre EVELIN

LM229 Play Centre DENIZ

LM208-1 Play Centre ALEXANDRA

LM208 Play Centre ALEXANDER

LM300-7 Multi Activity Centre SEBASTIAN

<image>

10,38

13,88

17,09

LM300-3 Multi Activity Centre HARBOUR Mini

LM300-1 Multi Activity Centre HARBOUR Maxi

LM311-1 Play Centre MARGOT

RS101 CHEESE WALL