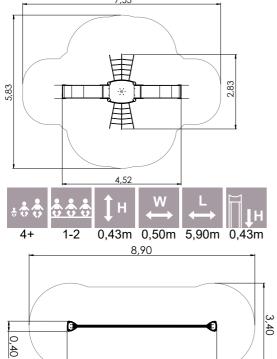

imbing frames, spinners, shakers, swing constructions etc. So it will be possible to create a suitable playground in different environments, bringing young people together, providing them with activity proper for their age, physical effort and joy of each small win. A great new meeting place was born? Why not!



#### ОСТО

OCT001 SPINNER



OCT003 SHAKER



OCT002 Swing OCTO 2 seats (without seats)



OCT008 Swing OCTO 4 seats (without seats)





W











#### осто

OCT100 Climbing frame



OCT100-1 Climbing frame



OCT110 Climbing frame



OCT101 Climbing frame





#### осто





OCT103 Climbing complex



OCT104 Climbing complex



OCT106 Climbing complex





#### ОСТО

OCT106-1 Climbing complex





OCT107 Climbing complex





OCT107-1 Climbing complex







#### осто









5,90

OCT500 Climbing frame OCTO kid 1



OCT500-1 Climbing frame OCTO kid 2



OCT500-2 Climbing frame OCTO kid 3



SLAC005 Slackline

#### осто

OCT108 Climbing tower high





OCT109 Climbing tower







5,06

6,20

2,86m 3,20m 5,06m 1,00m 1-20 4+ 8,06 3,20 35,2m²

OCT300 Labyrinth





#### AMAZON

AMK001







2,65













AML003

AMAZON





AM500 AMAZON spring swing





AM400 AMAZON carousel







0,66

÷  $\overline{\mathbf{O}}$ 3-6 2,00m 2,21m 2,25m 2,00m 4+



AM004



#### AMAZON

AM001





 $\begin{array}{c} & & & & & \\ & & & & \\ \hline & & & \\ & & & \\ & & & \\ & & & \\ & & & \\ & & & \\ & & & \\ & & & \\ & & & \\ & & & \\ & & & \\ & & & \\ & & & \\ & & & \\ & & & \\ & & & \\ & & & \\ & & & \\ & & & \\ & & & \\ & & & \\ & & & \\ & & & \\ & & & \\ & & & \\ & & &