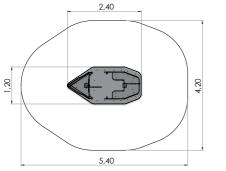

1 Playhouse APPLE



MM302 Playhouse APPLE with BUSHES







LMK003-1 Play Centre BABY















MM002 Playhouse HUT



MM114 Playhouse WIGWAM



MM114-1 Playhouse WIGWAM 2















MM103 Playtrain GALAXY EXPRESS



<image>





4+

MM116 Playship CAPTAIN DRUM



MM177 Playship EMILY



LM301 Playship GRANT



MM128 Playship LUCY (wide slide)





6-15 3,02m 2,21m 6,91m 1,92m













MM125 Playship SKIFF

MM125-1 Playship SKIFF mini



LM136 Playship TUGBOAT



LM127 Playship JENNY

















MM122-1 Playship GUSTAV VASA 2 (wheelchair accessible)



MM122-2 Playship GUSTAV VASA mini



MM139 HELICOPTER









# THEME PLAY













5,07

MM111 Playcar MERCEDES



MM113 Playcar POLICE



MM110 Playcar AMBULANCE



MM130 Playcar EMERGENCY





### THEME PLAY

















MM120 Playboat TOPU



MM121 Playboat UKU



MM123 Playcar TRUCK





### **THEME PLAY**

MM160 COACH



3,57

safety area: 20,80 m²



MM160-1 COACH WITH HORSES







COLOR OPTIONS:





st Forest A

MM140 Gas station





MM140-1 Gas station









MK01 Mud kitchen

| * <b>**</b> | *** | 1н    | ₩<br>↔ | $\stackrel{L}{\longleftrightarrow}$ | Ė |
|-------------|-----|-------|--------|-------------------------------------|---|
| 1+          | 4-8 | 1,31m | 0,66m  | 4,37m                               |   |

AW11 Play fence

| * <b>* * *</b> | ÷;;;;;;;;;;;;;;;;;;;;;;;;;;;;;;;;;;;;; | 1н    | ₩<br>↔ | $\stackrel{L}{\longleftrightarrow}$ |
|----------------|----------------------------------------|-------|--------|-------------------------------------|
| 1+             | 1-4