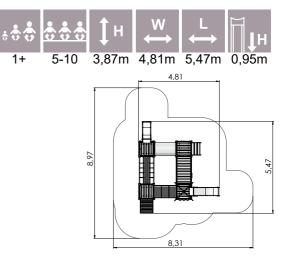

NW101 P GOLDSMITH

PIRATE WORLD

NW102 P POWER

NW201 P COOPER

### **PIRATE WORLD** COLOR OPTIONS:

NW202 P COX

NW210 P MORGAN

MM116 P Pirate ship BLACK DRAGON

MM177 P Playship AMITY

MM126 P Pirate ship RISING SUN

MM127 P Pirate ship FANCY

**PIRATE WORLD** COLOR OPTIONS:

LM006-1 P Play Centre ROCKING HORSE

MM128 P Pirate ship JOHN VAAGE (wide slide)

MM128-2 P Pirate ship ALEXANDER VAAGE

MM136 TUGBOAT

LM301 P Pirate ship LIBERTY

Н

W

MM119 P Pirate ship NIGHT RAMBLER

MM118 P Playship BLACK JOKE

**PIRATE WORLD** COLOR OPTIONS:

RS310 P Play Centre PIRATE DAVIS

K200 P MF Stand on see-saw HOOK

KM005 P Carousel SWORD

KM001 P Carousel DOUBLOON

VLI52 P Spring swing BOWL

VLI44 P Spring swing BLACK

TKR001 P Balancing equipment PIRATE COMPASS

K002 P Swing DUCAT 2 places (without seats and fittings)

K008 P Swing DUCAT 4 places (without seats and fittings)

K009 P Swing DUCAT 6 places steel groundfixings (without seats and fittings)