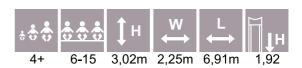

MM177 Playship EMILY

LM301 Playship GRANT

MM128 Playship LUCY (wide slide)

6-15 3,02m 2,21m 6,91m 1,92m

MM125 Playship SKIFF

MM125-1 Playship SKIFF mini

LM136 Playship TUGBOAT

LM127 Playship JENNY