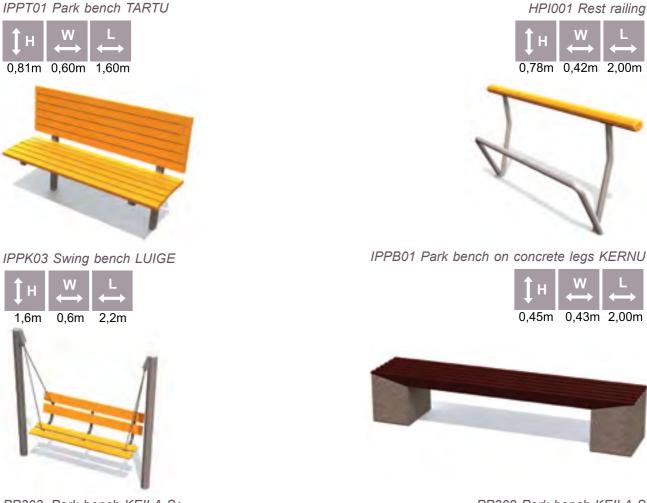

VLE004 Pavilion hexagonal 9,5 m2

VLE005 Pavilion (14 m2)

243

IPPN01 Park bench HIIU

IPPT12 Park bench TISKRE

PP203 Park bench KIILI

 $\begin{array}{c|c} IPPS03 \ Table \ SAUE \\ \hline \\ \hline \\ H \\ 0,75m \end{array} \begin{array}{c} W \\ \hline \\ 0,74m \end{array} \begin{array}{c} L \\ \hline \\ 1,60m \end{array}$ 

IPPS01 Park bench SAKU

PP204 Park bench SAUGA

IPPK02 Park bench HARKU

 $\begin{array}{c|c} \uparrow H & \underset{\longrightarrow}{W} & \underset{\longrightarrow}{L} \\ 0,81m & 0,60m & 1,60m \end{array}$ 

W

W

PP302 Park bench KEILA S

PPB402 Park bench on concrete legs KUNDA S

OUTDOOR FURNITURE

PP303 Park bench KEILA S+

PPB403 Park bench on concrete legs KUNDA S+

IPPB02 Park bench on concrete legs KOSE