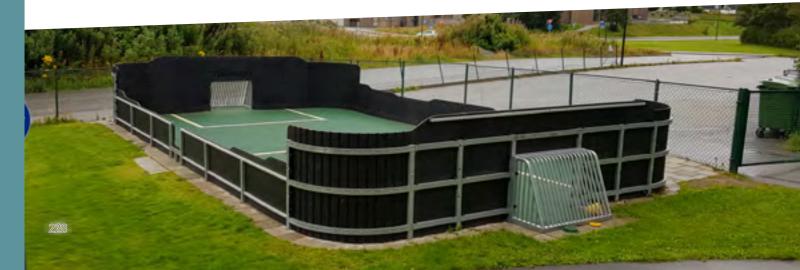

# SS100 Volleyball metalposts with ground sleeves and net

SPORTS EQUIPMENT

MFS001 Multifunctional Arena wooden 31m x 16m

| *** | ÷. | <b>1</b> н | ₩<br>↔ | L<br>↔ |
|-----|----|------------|--------|--------|
| 5+  | 1- | 3,75m      | 31m    | 16m    |