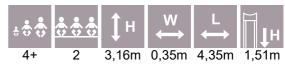

#### осто

OCT108 Climbing tower high

OCT109 Climbing tower

5,06

6,20

2,86m 3,20m 5,06m 1,00m 1-20 4+ 8,06 3,20 35,2m²

OCT300 Labyrinth