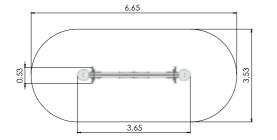

#### TAH001 Blackboard

AW08 Activity wall ARITHMETICS 2

| *** | ÷. | <b>1</b> н | ₩<br>↔ | L<br>↔ |  |
|-----|----|------------|--------|--------|--|
| 4+  | 2  | 1,10m      | 0,10m  | 0,95m  |  |

AW09 Activity wall ARITHMETICS 3