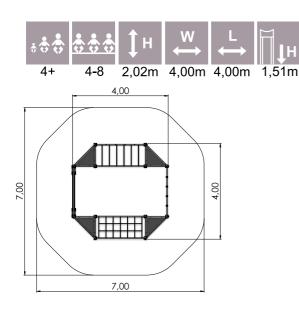

#### осто

OCT108 Climbing tower high

OCT109 Climbing tower

5,06

6,20

2,86m 3,20m 5,06m 1,00m 1-20 4+ 8,06 3,20 35,2m²

OCT300 Labyrinth