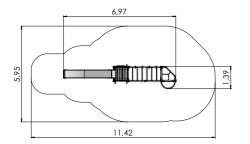

MM177 Playship EMILY

LM301 Playship GRANT

MM128 Playship LUCY (wide slide)

6-15 3,02m 2,21m 6,91m 1,92m

MM125 Playship SKIFF

MM125-1 Playship SKIFF mini

LM136 Playship TUGBOAT

LM127 Playship JENNY