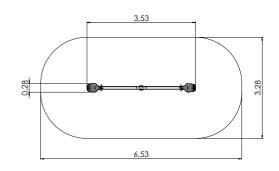

spring swing MAX

SPRING SWINGS SEE-SAWS



VL049 Spring swing SPEEDY



VL038 Spring swing CORA



VLI45 Spring swing BEETLE



VLI50 MF Spring swing DOCKY



VLI46 Spring swing HUMMER







VLI47 Spring swing PONY



VLI51 Spring swing PEGASUS



VLI48 See-saw CASPER

SPRING SWINGS SEE-SAWS



VLI49 Spring swing DUO



VL9008 TUBE with springs TUBO



VLI44 Spring swing FLOWER (4-seats)























VLI54 Spring swing AICRAFT



K106 See-saw CLAM



K102 See-saw BUBBLE

SPRING SWINGS SEE-SAWS



K200 Stand on see-saw



VLI56 Spring Swing LILY



VLI57 Spring Swing ASTRONAUT



VLO52 Spring Swing HORSE



VL58 Spring Swing LADYBUG





VLO50 Spring Swing LION



VLO51 Spring Swing ZEBRA







K103 See-saw TODDLER 2 seats







K105 See-saw TODDLER 2 seats with backrests















K104 See-saw TODDLER 4 seats



K108 See-saw 4 seats



2













3,95





MM001 Playhouse KIOSK



MM301 Playhouse APPLE



MM302 Playhouse APPLE with BUSHES







LMK003-1 Play Centre BABY















MM002 Playhouse HUT



MM114 Playhouse WIGWAM



MM114-1 Playhouse WIGWAM 2















MM103 Playtrain GALAXY EXPRESS



<image>





4+

MM116 Playship CAPTAIN DRUM



MM177 Playship EMILY



LM301 Playship GRANT



MM128 Playship LUCY (wide slide)





6-15 3,02m 2,21m 6,91m 1,92m













MM125 Playship SKIFF

MM125-1 Playship SKIFF mini



LM136 Playship TUGBOAT



LM127 Playship JENNY

















MM122-1 Playship GUSTAV VASA 2 (wheelchair accessible)



MM122-2 Playship GUSTAV VASA mini



MM139 HELICOPTER









# THEME PLAY













5,07

MM11