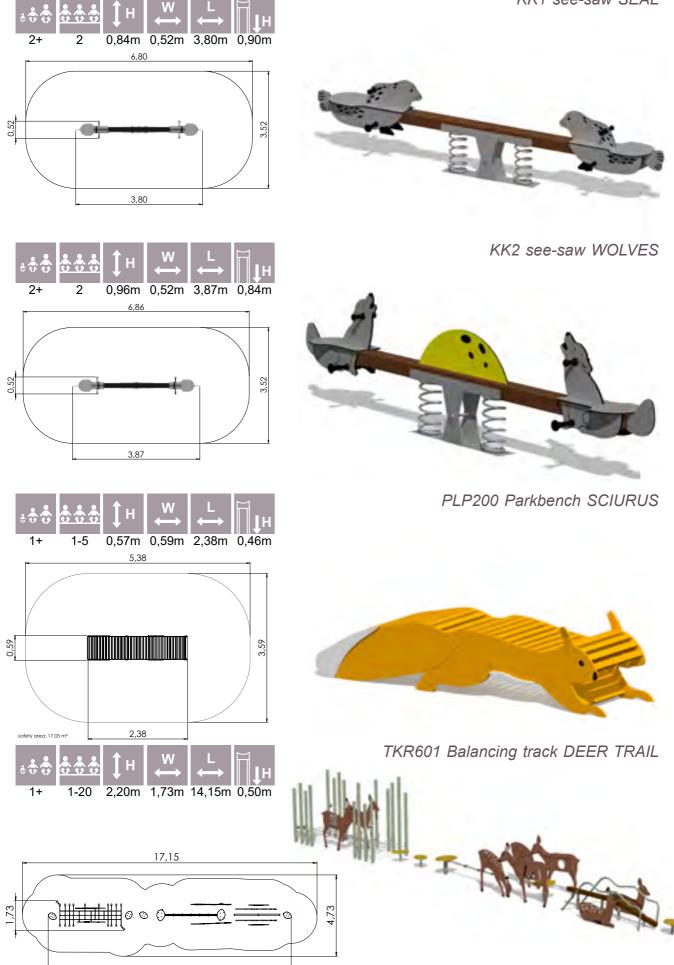

LM503 Slide RAT

RS202 Climbing Frame FOXHOLE

KK1 see-saw SEAL

14,15

VL52 Spring swing BADGER

VL55 Spring swing RACCOON

VL56 Spring swing RABBIT

VL57 Spring swing RABBITS