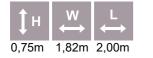

0,85m 1,74m 1,74m

PP007 Park Bench RUSTIC

PP009 Picnic table with chess

 $\begin{array}{c|c}
\uparrow H & \stackrel{W}{\longleftrightarrow} & \stackrel{L}{\longleftrightarrow} \\
\hline
0.70m & 4.50m & 4.70m
\end{array}$ 