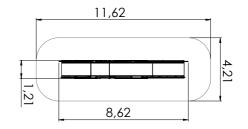

<image>

10,38

13,88

17,09

LM300-3 Multi Activity Centre HARBOUR Mini

LM300-1 Multi Activity Centre HARBOUR Maxi

LM311-1 Play Centre MARGOT

RS101 CHEESE WALL