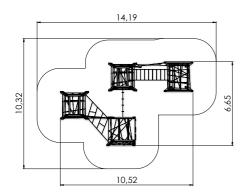

#### AMAZON

AM010

AMAZON

AM012

AM013

| *** | ÷.  | ‡н    | ₩<br>↔ | L<br>↔ | ∏↓н   |
|-----|-----|-------|--------|--------|-------|
| 4+  | 4-8 | 3,34m | 2,86m  | 33,54m | 2,00m |

2,85

is i