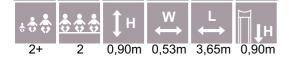

#### TAH001 Blackboard

AW08 Activity wall ARITHMETICS 2

| *** | ÷. | <b>1</b> н | ₩<br>↔ | L<br>↔ |  |
|-----|----|------------|--------|--------|--|
| 4+  | 2  | 1,10m      | 0,10m  | 0,95m  |  |

AW09 Activity wall ARITHMETICS 3