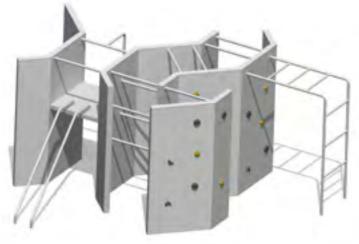

<image>

10,38

13,88

17,09

LM300-3 Multi Activity Centre HARBOUR Mini

LM300-1 Multi Activity Centre HARBOUR Maxi

LM311-1 Play Centre MARGOT

RS101 CHEESE WALL