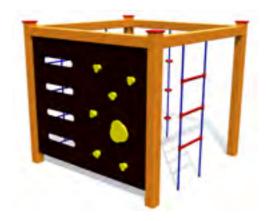

#### **CLIMBING WALLS**

AP09 CLIMBING WALL WATER WORLD

AP10 CLIMBING WALL FOREST W Н

3,00m 2,80m

AP08 CLIMBING WALL PIRATE

PLAY CENTRES

3,72

3,72