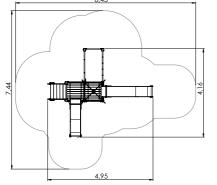

LM228 Ply Centre FREDERIK

LM228-1 Ply Centre FELICIA

LM218 Play Centre INGRID

3,82m 3,34m 4,50m 2,12m 4,50 3,82m 3,49m 4,73m 1,55m 4,73 8,23 3,76m 4,22m 4,50m 1,92m 8,00 4,50

Forest red

L

Autumn

6,42