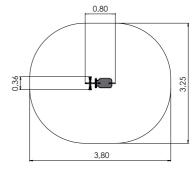

LM228 Ply Centre FREDERIK

LM228-1 Ply Centre FELICIA

LM218 Play Centre INGRID

3,82m 3,34m 4,50m 2,12m 4,50 3,82m 3,49m 4,73m 1,55m 4,73 8,23 3,76m 4,22m 4,50m 1,92m 8,00 4,50

Forest red

L

Autumn

6,42