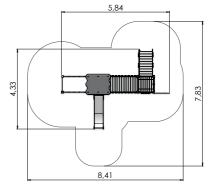

#### AMAZON

AMK001

2,65

AML003

AMAZON

AM500 AMAZON spring swing

AM400 AMAZON carousel

0,66

÷  $\overline{\mathbf{O}}$ 3-6 2,00m 2,21m 2,25m 2,00m 4+

AM004

#### AMAZON

AM001

 $\begin{array}{c} & & & & & \\ & & & & \\ \hline & & & \\ & & & \\ & & & \\ & & & \\ & & & \\ & & & \\ & & & \\ & & & \\ & & & \\ & & & \\ & & & \\ & & & \\ & & & \\ & & & \\ & & & \\ & & & \\ & & & \\ & & & \\ & & & \\ & & & \\ & & & \\ & & & \\ & & & \\ & & & \\ & & & \\ & & & \\ & & & \\ & & & \\ & & & \\ & & & \\ & & & \\ & & & \\ & & & \\ & & & \\ & & & \\ & & & \\ & & & \\ & & & \\ & & & \\ & & & \\ & & & \\ & & & \\ & & & \\ & & & \\ & & & \\ & & & \\ & & & \\ & & & \\ & & & \\ & & & \\ & & & \\ & & & \\ & & & \\ & & & \\ & & & \\ & & & \\ & & & \\ & & & \\ & & & \\ & & & \\ & & & \\ & & & \\ & & & \\ & & & \\ & & & \\ & & & \\ & & & \\ & & & \\ & & & \\ & & & \\ & & & \\ & & & \\ & & & \\ & & & \\ & & & \\ & & & \\ & & & \\ & & & \\ & & & \\ & & & \\ & & & \\ & & & \\ & & & \\ & & & \\ & & & \\ & & & \\ & & & \\ & & & \\ & & & \\ & & & \\ & & & \\ & & & \\ & & & \\ & & & \\ & & & \\ & & & \\ & & & \\ & & & \\ & & & \\ & & & \\ & & & \\ & & & \\ & & & \\ & & & \\ & & & \\ & & & \\ & & & \\ & & & \\ & & & \\ & & & \\ & & & \\ & & & \\ & & & \\ & & & \\ & & & \\ & & & \\ & & & \\ & & & \\ & & & \\ & & & \\ & & & \\ & & & \\ & & & \\ & & & \\ & & & \\ & & & \\ & & & \\ & & & \\ & & & \\ & & & \\ & & & \\ & & & \\ & & & \\ & & & \\ & & & \\ & & & \\ & & & \\ & & & \\ & & & \\ & & & \\ & & & \\ & & & \\ & & & \\ & & & \\ & & & \\ & & & \\ & & & \\ & & & \\ & & & \\ & & & \\ & & & \\ & & & \\ & & & \\ & & & \\ & & & \\ & & & \\ & & & \\ & & & \\ & & & \\ & & & \\ & & & \\ & & & \\ & & & \\ & & & \\ & & & \\ & & & \\ & & & \\ & & & \\ & & & \\ & & & \\ & & & \\ & & & \\ & & & \\ & & & \\ & & & \\ & & & \\ & & & \\ & & & \\ & & & \\ & & & \\ & & & \\ & & & \\ & & & \\ & & & \\ & & & \\ & & & \\ & & & \\ & & & \\ & & & \\ & & & \\ & & & \\ & & & \\ & & & \\ & & & \\ & & & \\ & & & \\ & & & \\ & & & \\ & & & \\ & & & \\ & & & \\ & & & \\ & & & \\ & & & \\ & & & \\ & & & \\ & & & \\ & & & \\ & & & \\ & & & \\ & & & \\ & & & \\ & & & \\ & & & \\ & & & \\ & & & \\ & & & \\ & & & \\ & & & \\ & & & \\ & & & \\ & & & \\ & & & \\ & & & \\ & & & \\ & & & & \\ & & & \\ & & & \\ & & & \\ & & & & \\ & & & & \\ & & & & \\ & & & & \\ & & & & \\ & & & & \\ & & & & \\ & & & & \\ & & & & \\ & & & & \\ & & & & \\ & & & & \\ & & & & \\ & & & & \\ & & & & \\ & & & & \\ & & & & \\ & & & & \\ &$ 