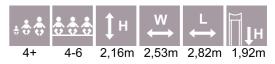

#### AMAZON

AM010

AMAZON

AM012

AM013

| *** | ÷.  | ‡н    | ₩<br>↔ | L<br>↔ | ∏↓н   |
|-----|-----|-------|--------|--------|-------|
| 4+  | 4-8 | 3,34m | 2,86m  | 33,54m | 2,00m |

2,85

is i