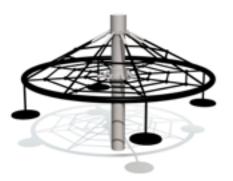

0-2 L Climbing frame HEXAGON 2 (h.1,70m)



RS123 Climbing frame MACACO



RS108 Climbing frame ATHLETES



RS122 Climbing frame SQUIRREL



RS124 Climbing frame TETRA



RS212 Climbing frame CAT







RS128 Climbing complex CIRCLE



RS129 Climbing complex IGUANA



RS130 Climbing complex BOA



















RS103 Climbing net, 2 sections



CLIMBING FRAMES

RS100 Climbing net, 3 sections









RS118 Climbing frame LYRA









RS120 Climbing frame TRIANGULUM



RS121 Climbing frame DRACO





















RS210 Climbing frame OCTOPUS



RS211 Climbing frame CRAB



RS201 Tube FOXHOLE



RS201 S Tube FOXHOLE S







COLOR OPTIONS:



101300 Revolving climbing tower A PLUS



0102 Revolving climbing tower B



0109 Revolving climbing tower C



0108 Revolving climbing tower P





















## **SWINGS**

K005 Swing BELL-FLOWER 1 place (without seat and fittings)



K002 Swing BELL-FLOWER 2 places (without seats and fittings)



K115 Swing BELL-FLOWER 3 places (1+2) (without seats and fittings)



K008 Swing BELL-FLOWER 4 places (without seats and fittings)





1+

1



2,50m 2,52m 2,49m 1,35m



















SWINGS



# **SWINGS**

K113 Swing BABY SNAIL (without seat)



K113-3 Swing BABY SNAIL 2 seats (without seats)



W

1,71m 1,00m 2,61m 0,92m

H

1+

1











K113-5 Swing BABY SNAIL 3 seats (without seats)













A

#### VLO36 Spring swing KITTY



VLO37 Spring swing TIBBY



VLO33 Spring swing BRUNO



VLO34 Spring swing ALEX

















VLO35 Spring swing MOBI



VL039 Spring swing WILBUR



VL040 Torsion spring swing MAX

SPRING