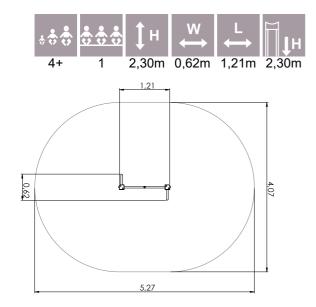

#### осто

5,90

OCT500 Climbing frame OCTO kid 1

OCT500-1 Climbing frame OCTO kid 2

OCT500-2 Climbing frame OCTO kid 3

SLAC005 Slackline

#### осто

OCT108 Climbing tower high

OCT109 Climbing tower

5,06

6,20

2,86m 3,20m 5,06m 1,00m 1-20 4+ 8,06 3,20 35,2m²

OCT300 Labyrinth