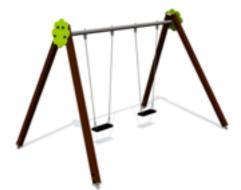

## **SWINGS**

K005 Swing BELL-FLOWER 1 place (without seat and fittings)

K002 Swing BELL-FLOWER 2 places (without seats and fittings)

K115 Swing BELL-FLOWER 3 places (1+2) (without seats and fittings)

K008 Swing BELL-FLOWER 4 places (without seats and fittings)

1+

1

2,50m 2,52m 2,49m 1,35m

SWINGS