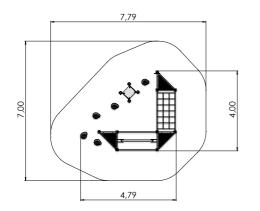

<image>

10,38

13,88

17,09

LM300-3 Multi Activity Centre HARBOUR Mini

LM300-1 Multi Activity Centre HARBOUR Maxi

LM311-1 Play Centre MARGOT

RS101 CHEESE WALL