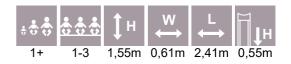

MM140-1 Gas station

MK01 Mud kitchen

| * <b>**</b> | *** | 1н    | ₩<br>↔ | $\stackrel{L}{\longleftrightarrow}$ | Ė |
|-------------|-----|-------|--------|-------------------------------------|---|
| 1+          | 4-8 | 1,31m | 0,66m  | 4,37m                               |   |