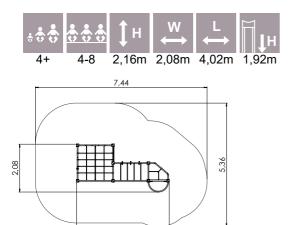

#### осто

OCT108 Climbing tower high

OCT109 Climbing tower

5,06

6,20

2,86m 3,20m 5,06m 1,00m 1-20 4+ 8,06 3,20 35,2m²

OCT300 Labyrinth