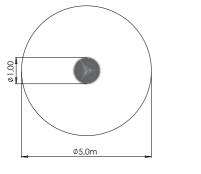

#### AMAZON

AMK001

2,65

AML003

AMAZON

AM500 AMAZON spring swing

AM400 AMAZON carousel

0,66

÷  $\overline{\mathbf{O}}$ 3-6 2,00m 2,21m 2,25m 2,00m 4+

AM004