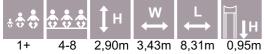

MM177 Playship EMILY

LM301 Playship GRANT

MM128 Playship LUCY (wide slide)

6-15 3,02m 2,21m 6,91m 1,92m

MM125 Playship SKIFF

MM125-1 Playship SKIFF mini

LM136 Playship TUGBOAT

LM127 Playship JENNY