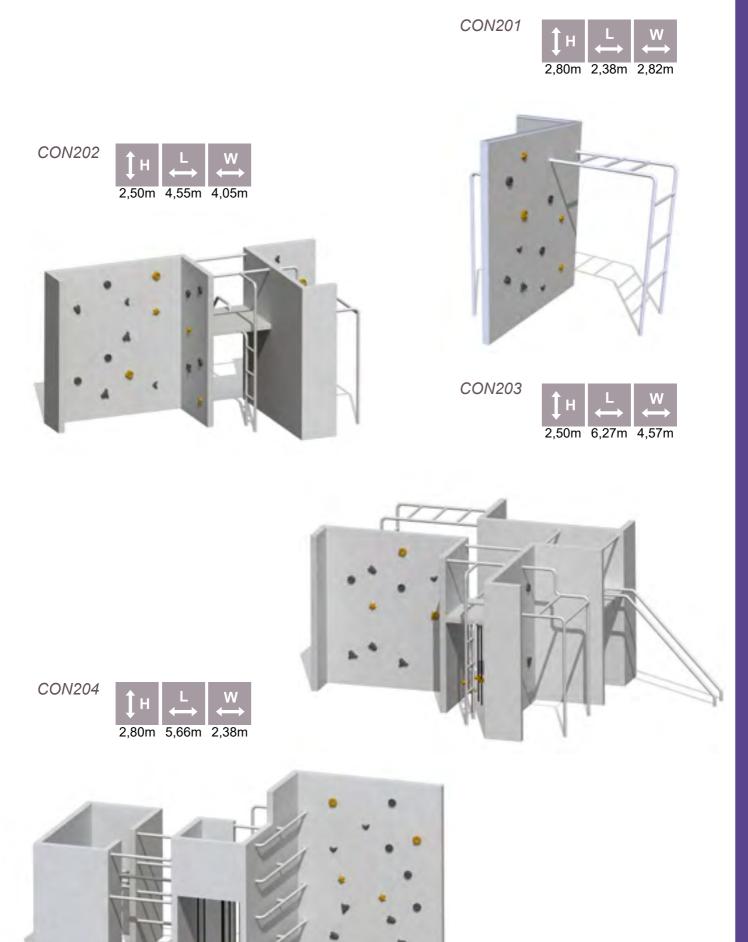

### URBAN

The desire to create is hidden in each person's nature. To aim at something and to prove oneself. To show that the goals are achievable. Overcoming all the obstacles and moving boundaries. We are sure of ourselves because we are young. And it's just us the prosperous future belongs to.

The new product line URBAN impresses with its powerful appearance. One gets the feeling of confronting something powerful and eternal. Indeed, the concrete-like heavy looking material is vandal-proof and extremely durable.You will be convinced immediately after setting a challenge to try yourself. The different labyrinths assembled from modules make one feel welcome and able to surmount obstacles. Come and demonstrate your skill!

The urban product line offers everything searched and expected by young people. They can demonstrate their strength and skill, quickness and invention, spirit and creativity. Grey colour tones refer to grafiti. Is this we are expecting? The modern urbanist design addresses both the admirers of modern architecture and the wildest artistic souls.

The attractions of the URBAN product line are easily installable. Powerful appearance hides high quality materials which combined with reinforced concrete and metal secure the best durability. Be the cities small or large - wherever there is URBAN, there are the young.