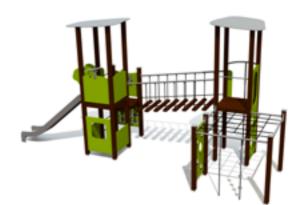

#### ОСТО

Are those constructions skyscrapers, towering proudly skywards? Or alluring city lights, which promise exciting adventures? No, not at all. They are the noteworthy OCTO series products of special design, providing older children and teenagers with challenging experience.

The series has taken its name from the novel octagonal powder coated aluminium posts, which due to their solid grey colour are well suited even for the most modern environment. The acryl glass panels only deepen the impression of glass furnished tall buildings. In reality, it all has to do with durable glass panels of the type known from hockey fields.

The OCTO series reminds us of a big city where a person considers himself to be able to succeed! Who is the coolest, who is the fastest? Who will be a leader, who dares to take risks? Young people do not doubt themselves a bit, they just come and experience, create and conquer. The products are intended to provide older children wishing to test themselves with developing activity and physical effort. The products of the series enable to test one's endurance, coordination, balance and also courage. At the same time, the attractions ensure safe recreation and joy of playing.

The product selection of the series of novel design is constantly widening. It is possible to select big and powerful megacomplexes, different climbing frames, spinners, shakers, swing constructions etc. So it will be possible to create a suitable playground in different environments, bringing young people together, providing them with activity proper for their age, physical effort and joy of each small win. A great new meeting place was born? Why not!