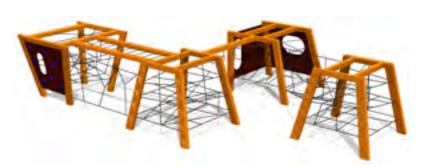

#### ОСТО

Are those constructions skyscrapers, towering proudly skywards? Or alluring city lights, which promise exciting adventures? No, not at all. They are the noteworthy OCTO series products of special design, providing older children and teenagers with challenging experience.

The series has taken its name from the novel octagonal powder coated aluminium posts, which due to their solid grey colour are well suited even for the most modern environment. The acryl glass panels only deepen the impression of glass furnished tall buildings. In reality, it all has to do with durable glass panels of the type known from hockey fields.

The OCTO series reminds us of a big city where a person considers himself to be able to succeed! Who is the coolest, who is the fastest? Who will be a leader, who dares to take risks? Young people do not doubt themselves a bit, they just come and experience, create and conquer. The products are intended to provide older children wishing to test themselves with developing activity and physical effort. The products of the series enable to test one's endurance, coordination, balance and also courage. At the same time, the attractions ensure safe recreation and joy of playing.