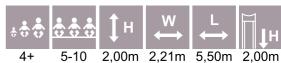

& & & \\ & & & \\ & & & \\ & & & \\ & & & \\ & & & \\ & & & \\ & & & \\ & & & \\ & & & \\ & & & \\ & & & \\ & & & \\ & & & \\ & & & \\ & & & \\ & & & \\ & & & \\ & & & \\ & & & \\ & & & \\ & & & \\ & & & \\ & & & \\ & & & \\ & & & \\ & & & \\ & & & \\ & & & \\ & & & \\ & & & \\ & & & \\ & & & \\ & & & \\ & & & \\ & & & \\ & & & \\ & & & \\ & & & \\ & & & \\ & & & \\ & & & \\ & & & \\ & & & \\ & & & \\ & & & \\ & & & \\ & & & \\ & & & \\ & & & \\ & & & \\ & & & \\ & & & \\ & & & \\ & & & & \\ & & & \\ & & & \\ & & & \\ & & & & \\ & & & & \\ & & & & \\ & & & & \\ & & & & \\ & & & & \\ & & & & \\ & & & & \\ & & & & \\ & & & & \\ & & & & \\ & & & & \\ & & & & \\ & & & & \\ & & & & \\ & & & & \\ & & & & \\ & & & & \\ &$ 





AM003

AM002













Amazon

AM005







AM008







AM009







#### AMAZON

AM010



















AMAZON

AM012



AM013



| *** | ÷.  | ‡н    | ₩<br>↔ | L<br>↔ | ∏↓н   |
|-----|-----|-------|--------|--------|-------|
| 4+  | 4-8 | 3,34m | 2,86m  | 33,54m | 2,00m |

2,85









is i

.

ans

. .









|                       | PE                                       | MF                                 |
|-----------------------|------------------------------------------|------------------------------------|
| Posts                 | Laminated wood                           | Powder coated aluminium            |
| Platforms             | Laminated wood                           | Plastic covered laminated wood     |
| Panels                | HDPE plastic                             | HDPE plastic                       |
| Climbing walls