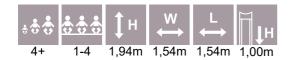

#### осто

OCT108 Climbing tower high

OCT109 Climbing tower

5,06

6,20

2,86m 3,20m 5,06m 1,00m 1-20 4+ 8,06 3,20 35,2m²

OCT300 Labyrinth