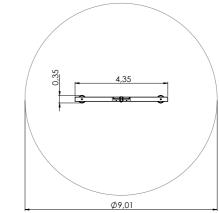

OCTO 4 seats (without seats)





W











#### осто

OCT100 Climbing frame



OCT100-1 Climbing frame



OCT110 Climbing frame



OCT101 Climbing frame





#### осто





OCT103 Climbing complex



OCT104 Climbing complex



OCT106 Climbing complex





#### ОСТО

OCT106-1 Climbing complex





OCT107 Climbing complex





OCT107-1 Climbing complex







#### осто









5,90

OCT500 Climbing frame OCTO kid 1



OCT500-1 Climbing frame OCTO kid 2



OCT500-2 Climbing frame OCTO kid 3



SLAC005 Slackline

#### осто

OCT108 Climbing tower high





OCT109 Climbing tower







5,06

6,20

2,86m 3,20m 5,06m 1,00m 1-20 4+ 8,06 3,20 35,2m²

OCT300 Labyrinth





#### AMAZON

AMK001







2,65













AML003

AMAZON





AM500 AMAZON spring swing





AM400 AMAZON carousel







0,66

÷  $\overline{\mathbf{O}}$ 3-6 2,00m 2,21m 2,25m 2,00m 4+



AM004



#### AMAZON

AM001





 $\begin{array}{c} & & & & & \\ & & & & \\ \hline & & & \\ & & & \\ & & & \\ & & & \\ & & & \\ & & & \\ & & & \\ & & & \\ & & & \\ & & & \\ & & & \\ & & & \\ & & & \\ & & & \\ & & & \\ & & & \\ & & & \\ & & & \\ & & & \\ & & & \\ & & & \\ & & & \\ & & & \\ & & & \\ & & & \\ & & & \\ & & & \\ & & & \\ & & & \\ & & & \\ & & & \\ & & & \\ & & & \\ & & & \\ & & & \\ & & & \\ & & & \\ & & & \\ & & & \\ & & & \\ & & & \\ & & & \\ & & & \\ & & & \\ & & & \\ & & & \\ & & & \\ & & & \\ & & & \\ & & & \\ & & & \\ & & & \\ & & & \\ & & & \\ & & & \\ & & & \\ & & & \\ & & & \\ & & & \\ & & & \\ & & & \\ & & & \\ & & & \\ & & & \\ & & & \\ & & & \\ & & & \\ & & & \\ & & & \\ & & & \\ & & & \\ & & & \\