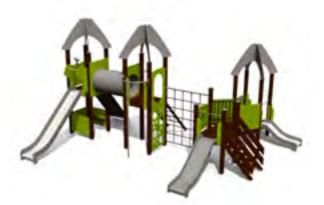

LM228 Ply Centre FREDERIK

LM228-1 Ply Centre FELICIA

LM218 Play Centre INGRID

3,82m 3,34m 4,50m 2,12m 4,50 3,82m 3,49m 4,73m 1,55m 4,73 8,23 3,76m 4,22m 4,50m 1,92m 8,00 4,50

Forest red

L

Autumn

6,42