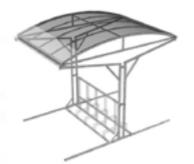

#### PAR203 PARKOUR PRO S

PAR202 PARKOUR PRO M

PAR201 PARKOUR PRO L

VP001 Shelter with wooden floor, 3x4m (two walls and plastic roof)

VP003 3x6 Shelter with wooden floor (two walls and plastic roof)

VP010 Shelter with wooden floor, 4x4,9m

VP006 4x6 Shelter (plastic roof and two walls)

VP004 3x6 Shelter (plastic roof and two walls)

| *** | <u> </u> | ‡н    | ₩<br>↔ | $\stackrel{L}{\longleftrightarrow}$ |
|-----|----------|-------|--------|-------------------------------------|
| 1+  | 15-30    | 2,84m | 3,00m  | 6,00m                               |

VP005 4x6 Shelter with wooden floor (two walls and plastic roof)

**VP007 SHELTER** 3 walls, 4x6m M 33 10-20 2,50m 4,00m 6,00m

1+