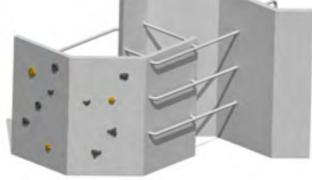

#### **CLIMBING WALLS**

AP09 CLIMBING WALL WATER WORLD

AP10 CLIMBING WALL FOREST W Н

3,00m 2,80m

AP08 CLIMBING WALL PIRATE

PLAY CENTRES

3,72

3,72