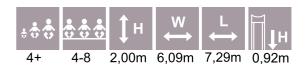

MM177 Playship EMILY

LM301 Playship GRANT

MM128 Playship LUCY (wide slide)

6-15 3,02m 2,21m 6,91m 1,92m

MM125 Playship SKIFF

MM125-1 Playship SKIFF mini

LM136 Playship TUGBOAT

LM127 Playship JENNY