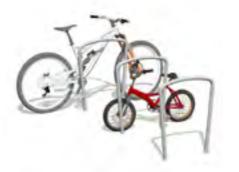

#### JH001 Bicycle holder 2 places

JH004 Bicycle holder, 2 places

JH004-1 Bicycle holder, 2 places

JH003 Bicycle holder 3 places

JH005 Bicycle holder, 4 places

JH002 Bicycle holder 6 places

JH006 Bicycle holder, 6 places