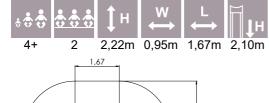

#### осто

OCT108 Climbing tower high

OCT109 Climbing tower

5,06

6,20

2,86m 3,20m 5,06m 1,00m 1-20 4+ 8,06 3,20 35,2m²

OCT300 Labyrinth