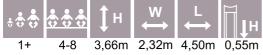

LM228 Ply Centre FREDERIK

LM228-1 Ply Centre FELICIA

LM218 Play Centre INGRID

3,82m 3,34m 4,50m 2,12m 4,50 3,82m 3,49m 4,73m 1,55m 4,73 8,23 3,76m 4,22m 4,50m 1,92m 8,00 4,50

Forest red

L

Autumn

6,42