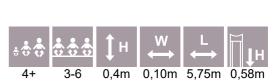

201

BALANCING, EXERCISE

PVP10L Spiral beam SNAKE

PVP10M Spiral beam SNAKE

PVP10S Spiral beam SNAKE

PLP11-3 Zig-zag beam

PLP11 Beam

PLP11W Beam (wide)

PLP12 Beam with slope

PLP12W Beam with slope (wide)

PLP13 Spring beam

PLP15 Balance beam

H 0,50m 0,21m 2,60m 0,50m 4+ 2-4 5,60 0.21

W

3,21

2,60