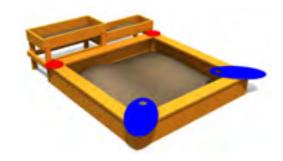

### IPK201 Two-sided seat CROCO

IPK203 Seat and play table CROCO

IPR802 Set for a group of children CROCO

Million Ad

The

| LK16 | Sandbox                       | 1600x1600                           |
|------|-------------------------------|-------------------------------------|
| LK20 | Sandbox                       | 2000x2000                           |
|      | Sandbox                       | 3000x3000                           |
|      |                               |                                     |
| LK63 | Sandbox                       | 6000x3000                           |
| LK40 | Sandbox<br>Sandbox<br>Sandbox | 3000x3000<br>4000x4000<br>6000x3000 |

LK32 Sandbox triangular

|    | *** | **             | 1н         | ₩<br>↔ | $\stackrel{L}{\longleftrightarrow}$ |
|----|-----|----------------|------------|--------|-------------------------------------|
|    | 1+  | 3-6            | 0,39m      | 1,60m  | 1,60m                               |
|    | *** | \$\$ <b>\$</b> | <b>1</b> н | ₩      | $\stackrel{L}{\longleftrightarrow}$ |
|    | 1+  | 4-8            | 0,39m      | 2,00m  | 2,00m                               |
|    | *** | ÷;;            | <b>1</b> н | ₩<br>↔ | $\stackrel{L}{\longleftrightarrow}$ |
|    | 1+  | 5-10           | 0,39m      | 3,00m  | 3,00m                               |
|    | *** | ÷;;            | 1н         | ₩<br>↔ | $\stackrel{L}{\longleftrightarrow}$ |
|    | 1+  | 10-15          | 0,39m      | 4,00m  | 4,00m                               |
|    | *** | **             | <b>1</b> н | ₩<br>↔ | $\stackrel{L}{\longleftrightarrow}$ |
|    | 1+  | 10-20          | 0,39m      | 3,00m  | 6,00m                               |
|    |     | <b>*</b>       | H.         | ₩      | $\stackrel{L}{\longleftrightarrow}$ |
| 1+ | 5-1 | 0,3            | 39m 3      | ,56m   | 3,98m                               |