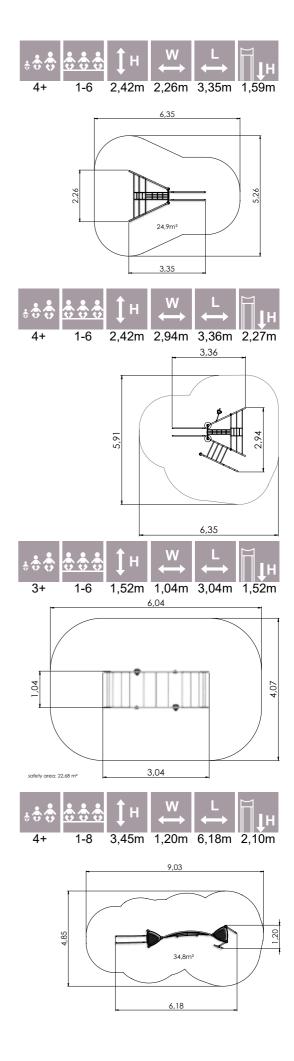

#### осто

OCT108 Climbing tower high

OCT109 Climbing tower

5,06

6,20

2,86m 3,20m 5,06m 1,00m 1-20 4+ 8,06 3,20 35,2m²

OCT300 Labyrinth