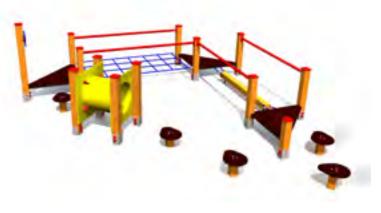

<image>

10,38

13,88

17,09

LM300-3 Multi Activity Centre HARBOUR Mini

LM300-1 Multi Activity Centre HARBOUR Maxi

LM311-1 Play Centre MARGOT

RS101 CHEESE WALL