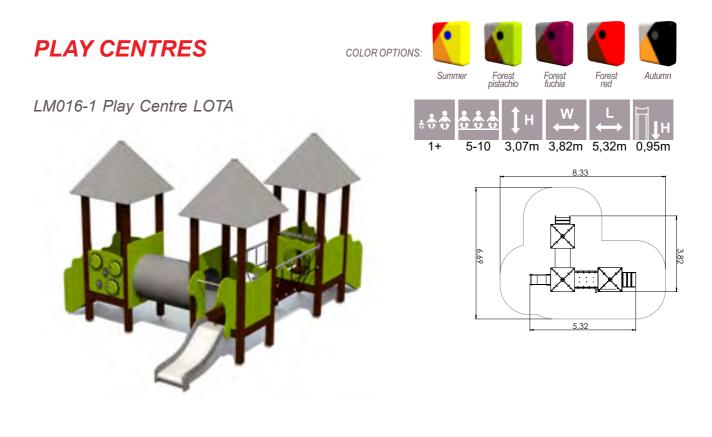

ne W \\ \hline \end{array}$ 

























 $\begin{array}{c} AP18\\ LET'S \ PLAY \\ \hline \\ \hline \\ H \\ 0,75m \\ 0,75m \end{array} \xrightarrow{W}$ 













AP19 COURIER PLAY ACTIVITY PANEL







e Tototage





AP20 PRINTED ACTIVITY PANEL





#### **CLIMBING WALLS**











AP09 CLIMBING WALL WATER WORLD





AP10 CLIMBING WALL FOREST W Н

3,00m 2,80m



AP08 CLIMBING WALL PIRATE





PLAY CENTRES



3,72

3,72

3,72

4,61

LM011 Slide DAN (1,55m)



LM011-1 Slide DEE (2,15m)



LM011-2 Slide DEB (wide slide, 2,15m)



LM012-1 Slide BUD















3,71

PLAY CENTRES



LM014 Slide ALF



LM001 Slide TIM



LM002 Slide ANN



LM013 Slide SAM























LM010 Play Centre BRITA



LM009 Play Centre ANETE



LMK004 Play Centre PAULA



















LM016 Play Centre AMANDA





LM017 Play Centre AMANDUS







LM207 Slide BEN







LM231-1 Play Centre CARLOS



LM231 Play Centre CARL

















PLAY CENTRES







LM240 Play Centre RENATA



LM240-1 Play Centre ROBIN



LM219 Play Centre CONRAD















PLAY CENTRES



6,54

4,78

4,78

6,60

LM201 Slide EMMA



LM200 Slide LARS



LM202 Play Centre MARIA







LM223 Play Centre THERESA



6,48



LM224 Slide THEO



















LM006-1 Play Centre LAURI



LM006-2 Play Centre LAUREN



LM105 Play Centre PETERI



LM101 Play Centre MARCUS





LM209 Play Centre OLIVER



LM228 Ply Centre FREDERIK



LM228-1 Ply Centre FELICIA



LM218 Play Centre INGRID







3,82m 3,34m 4,50m 2,12m 4,50 3,82m 3,49m 4,73m 1,55m 4,73 8,23 3,76m 4,22m 4,50m 1,92m 8,00 4,50

Forest