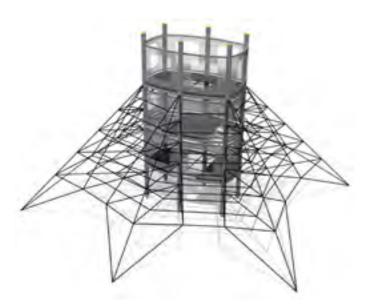

#### AMAZON

AMK001

2,65

AML003

AMAZON

AM500 AMAZON spring swing

AM400 AMAZON carousel

0,66

#### AMAZON

AM010

AMAZON

AM012

AM013

| *** | ÷.  | ‡н    | ₩<br>↔ | L<br>↔ | ∏↓н   |
|-----|-----|-------|--------|--------|-------|
| 4+  | 4-8 | 3,34m | 2,86m  | 33,54m | 2,00m |

2,85

is i