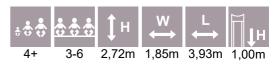

#### осто

OCT108 Climbing tower high

OCT109 Climbing tower

5,06

6,20

2,86m 3,20m 5,06m 1,00m 1-20 4+ 8,06 3,20 35,2m²

OCT300 Labyrinth