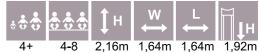

MM177 Playship EMILY

LM301 Playship GRANT

MM128 Playship LUCY (wide slide)

6-15 3,02m 2,21m 6,91m 1,92m

MM125 Playship SKIFF

MM125-1 Playship SKIFF mini

LM136 Playship TUGBOAT

LM127 Playship JENNY