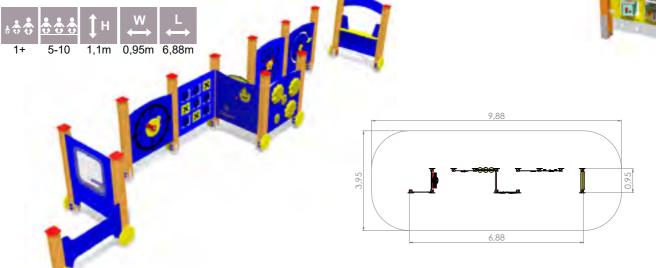

#### TAH001 Blackboard

AW08 Activity wall ARITHMETICS 2

| *** | ÷. | <b>1</b> н | ₩<br>↔ | L<br>↔ |  |
|-----|----|------------|--------|--------|--|
| 4+  | 2  | 1,10m      | 0,10m  | 0,95m  |  |

AW09 Activity wall ARITHMETICS 3