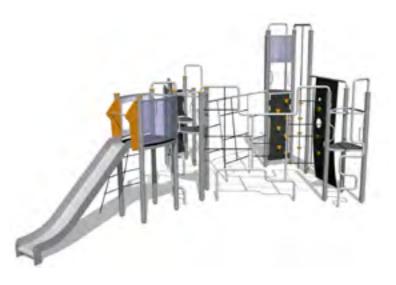

#### осто

OCT108 Climbing tower high

OCT109 Climbing tower

5,06

6,20

2,86m 3,20m 5,06m 1,00m 1-20 4+ 8,06 3,20 35,2m²

OCT300 Labyrinth