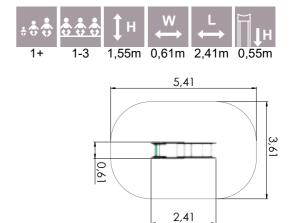

#### AMAZON

AM010

AMAZON

AM012

AM013

| *** | ÷.  | ‡н    | ₩<br>↔ | L<br>↔ | ∏↓н   |
|-----|-----|-------|--------|--------|-------|
| 4+  | 4-8 | 3,34m | 2,86m  | 33,54m | 2,00m |

2,85

is i