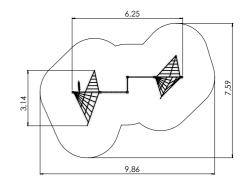

RS109 Climbing Frame START



RS116 Climbing frame MONKEY



RS116-1 Climbing frame MONKEY BIG (plastic wall)



RS115 Climbing frame SPIDERWEB

















Autumn

H

4,99

4,51

н

4,51

4,51









RS110-2 Climbing frame HEXAGON 2



CLIMBING FRAMES







4,02

RS110-2 L Climbing frame HEXAGON 2 (h.1,70m)



RS123 Climbing frame MACACO



RS108 Climbing frame ATHLETES



RS122 Climbing frame SQUIRREL



RS124 Climbing frame TETRA



RS212 Climbing frame CAT







RS128 Climbing complex CIRCLE



RS129 Climbing complex IGUANA



RS130 Climbing complex BOA



















RS103 Climbing net, 2 sections



CLIMBING FRAMES

RS100 Climbing net, 3 sections









RS118 Climbing frame LYRA









RS120 Climbing frame TRIANGULUM



RS121 Climbing frame DRACO





















RS210 Climbing frame OCTOPUS



RS211 Climbing frame CRAB



RS201 Tube FOXHOLE



RS201 S Tube FOXHOLE S







COLOR OPTIONS:



101300 Revolving climbing tower A PLUS



0102 Revolving climbing tower B



0109 Revolving climbing tower C



0108 Revolving climbing tower P





















## **SWINGS**

K005 Swing BELL-FLOWER 1 place (without seat and fittings)



K002 Swing BELL-FLOWER 2 places (without seats and fittings)



K115 Swing BELL-FLOWER 3 places (1+2) (without seats and fittings)



K008 Swing BELL-FLOWER 4 places (without seats and fittings)





1+

1



2,50m 2,52m 2,49m 1,35m



















SWINGS



# **SWINGS**

K113 Swing BABY SNAIL (without seat)



K113-3 Swing BABY SNAIL 2 seats (without seats)



W

1,71m 1,00m 2,61m 0,92m

H

1+

1











K113-5 S