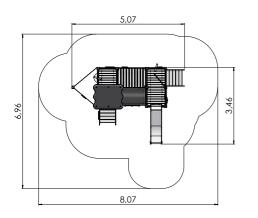

#### осто

OCT108 Climbing tower high

OCT109 Climbing tower

5,06

6,20

2,86m 3,20m 5,06m 1,00m 1-20 4+ 8,06 3,20 35,2m²

OCT300 Labyrinth