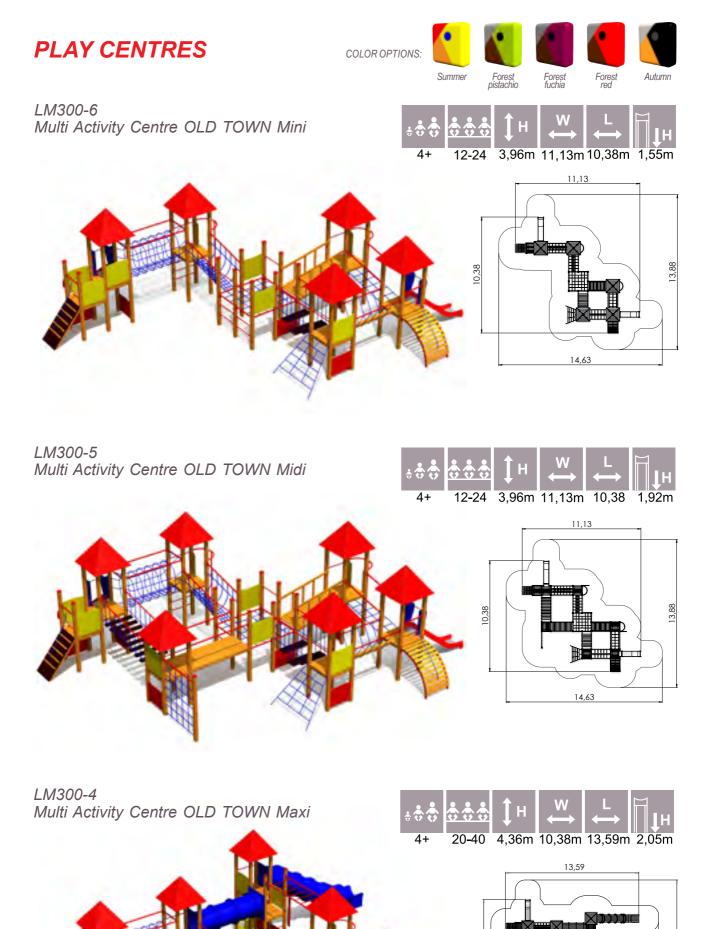

1,55m 4,73 8,23 3,76m 4,22m 4,50m 1,92m 8,00 4,50

Forest red

L

Autumn

6,42

3,49

7,30

















LM213-2 Play Centre DURREL



LM227 Play Centre FRANCIS



LM100 Play Centre REGINA



LM100-2 Play Centre REMY











LM102 Play Centre JOHANNA



LM102-2 Play Centre JONATHAN



LM203 Play Centre RICHARD



LM222 Play Centre ISABEL



PLAY CENTRES



LM215-1 Play Centre LINDSAY



LM221 Play Centre ANNELY



LM204 Play Centre RAYMOND



















LM205 Play Centre REBECCA











10,11

LM220 Play Centre HERMANN ,25m



LM225-1 HANNA



LM225 Play Centre HANS









LM226-1 Play Centre EVELIN



LM229 Play Centre DENIZ



LM208-1 Play Centre ALEXANDRA



LM208 Play Centre ALEXANDER





























LM300-7 Multi Activity Centre SEBASTIAN



<image>









10,38

13,88

17,09

LM300-3 Multi Activity Centre HARBOUR Mini







LM300-1 Multi Activity Centre HARBOUR Maxi





LM311-1 Play Centre MARGOT























RS101 CHEESE WALL



RS112-1 Climbing frame VIVO S



RS112-2 Climbing frame VIVO M



RS112 Three-part climbing frame VIVO



RS109 Climbing Frame START



RS116 Climbing frame MONKEY



RS116-1 Climbing frame MONKEY BIG (plastic wall)



RS115 Climbing frame SPIDERWEB

















Autumn

H

4,99

4,51

н

4,51

4,51









RS110-2 Climbing frame HEXAGON 2



CLIMBING FRAMES







4,02

RS110-2 L Climbing frame HEXAGON 2 (h.1,70m)



RS123 Climbing frame MACACO



RS108 Climbing frame ATHLETES



RS122 Climbing frame SQUIRREL



RS124 Climbing frame TETRA



RS212 Climbing frame CAT







RS128 Climbing comple