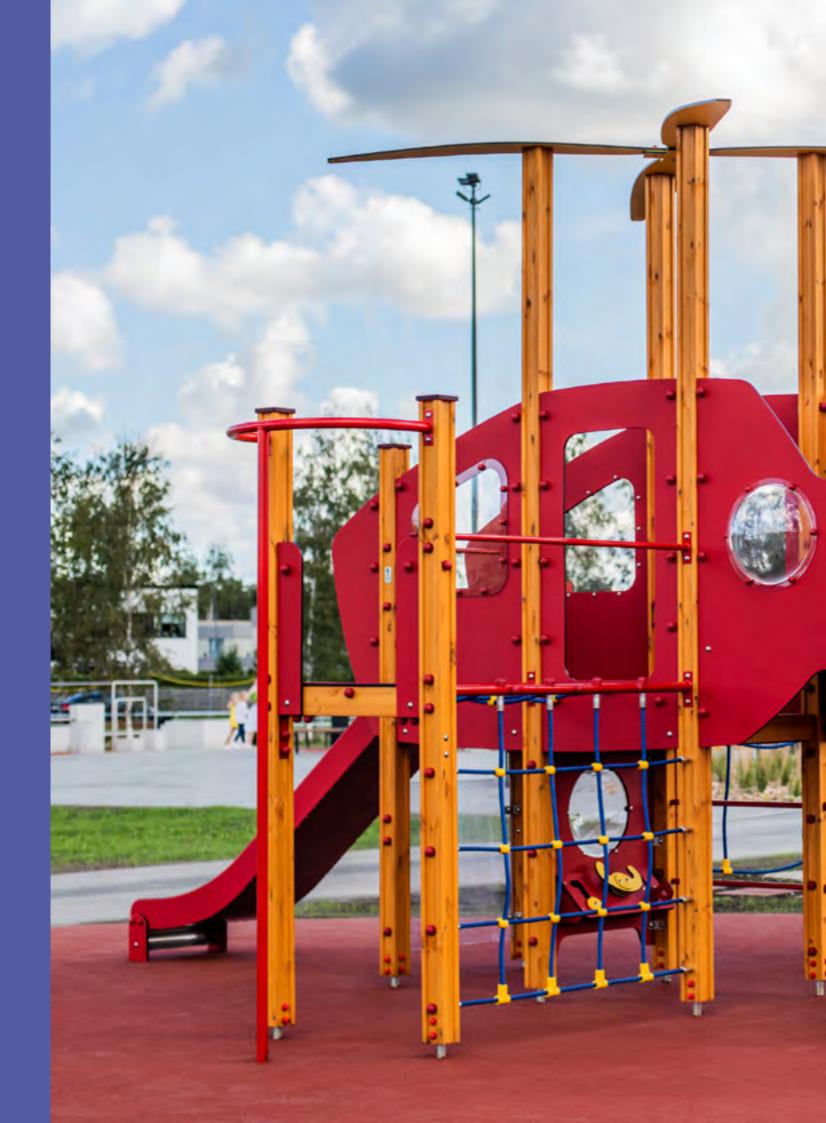

MM122-1 Playship GUSTAV VASA 2 (wheelchair accessible)

MM122-2 Playship GUSTAV VASA mini

MM139 HELICOPTER