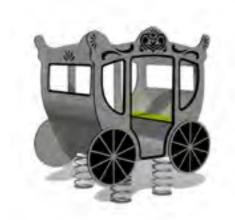

### **THEME PLAY**

MM160 COACH

3,57

safety area: 20,80 m²

MM160-1 COACH WITH HORSES

COLOR OPTIONS:

st Forest A

MM140 Gas station