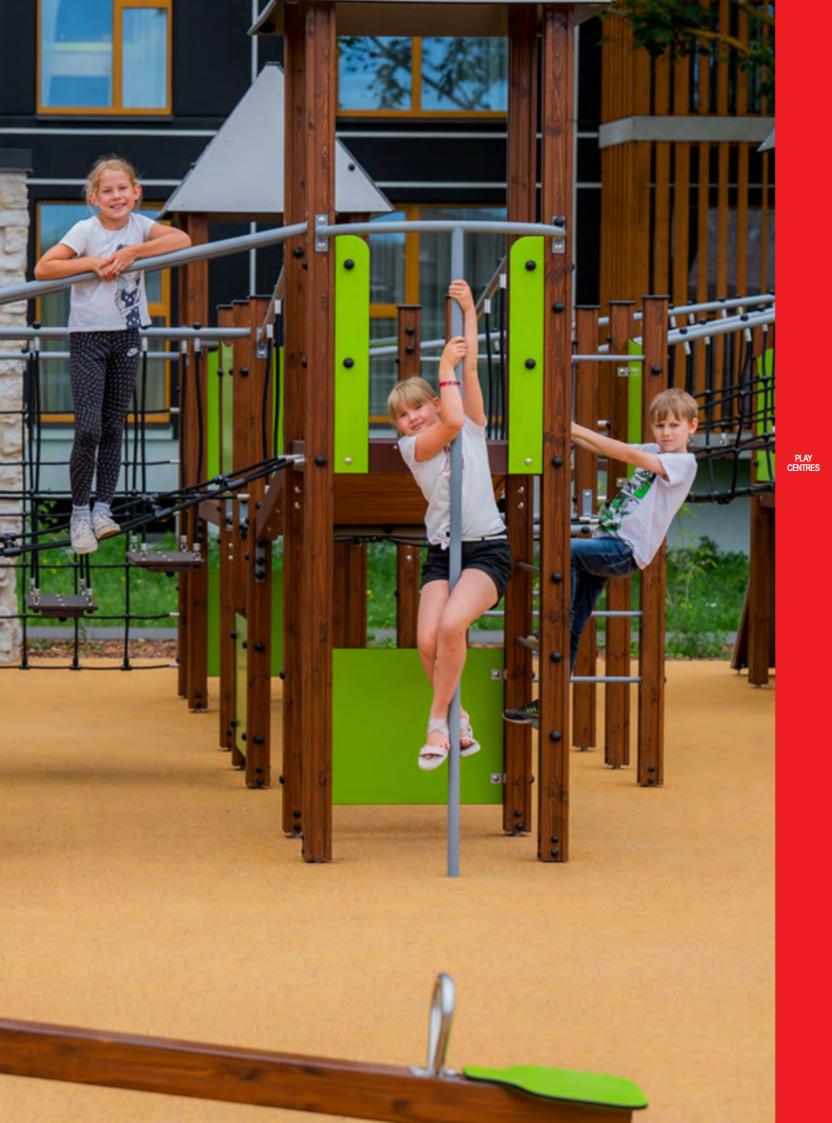

3m 1,55m 4,73 8,23 3,76m 4,22m 4,50m 1,92m 8,00 4,50

Forest red

L

Autumn

6,42

3,49

7,30

















LM213-2 Play Centre DURREL



LM227 Play Centre FRANCIS



LM100 Play Centre REGINA



LM100-2 Play Centre REMY











LM102 Play Centre JOHANNA



LM102-2 Play Centre JONATHAN



LM203 Play Centre RICHARD



LM222 Play Centre ISABEL



PLAY CENTRES



LM215-1 Play Centre LINDSAY



LM221 Play Centre ANNELY



LM204 Play Centre RAYMOND



















LM205 Play Centre REBECCA











10,11

LM220 Play Centre HERMANN ,25m



LM225-1 HANNA



LM225 Play Centre HANS









LM226-1 Play Centre EVELIN



LM229 Play Centre DENIZ



LM208-1 Play Centre ALEXANDRA



LM208 Play Centre ALEXANDER





























LM300-7 Multi Activity Centre SEBASTIAN



<image>









10,38

13,88

17,09

LM300-3 Multi Activity Centre HARBOUR Mini







LM300-1 Multi Activity Centre HARBOUR Maxi





LM311-1 Play Centre MARGOT























RS101 CHEESE WALL



RS112-1 Climbing frame VIVO S



RS112-2 Climbing frame VIVO M



RS112 Three-part climbing frame VIVO



RS109 Climbing Frame START



RS116 Climbing frame MONKEY



RS116-1 Climbing frame MONKEY BIG (plastic wall)



RS115 Climbing frame SPIDERWEB

















Autumn

H

4,99

4,51

н

4,51

4,51









RS110-2 Climbing frame HEXAGON 2



CLIMBING FRAMES







4,02

RS110-2 L Climbing frame HEXAGON 2 (h.1,70m)



RS123 Climbing frame MACACO



RS108 Climbing frame ATHLETES



RS122 Climbing frame SQUIRREL



RS124 Climbing frame TETRA



RS212 Climbing frame CAT







RS128 Climbing comp