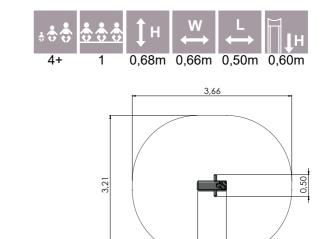

PLP12 Beam with slope

PLP12W Beam with slope (wide)

PLP13 Spring beam

PLP15 Balance beam

H 0,50m 0,21m 2,60m 0,50m 4+ 2-4 5,60 0.21

W

3,21

2,60