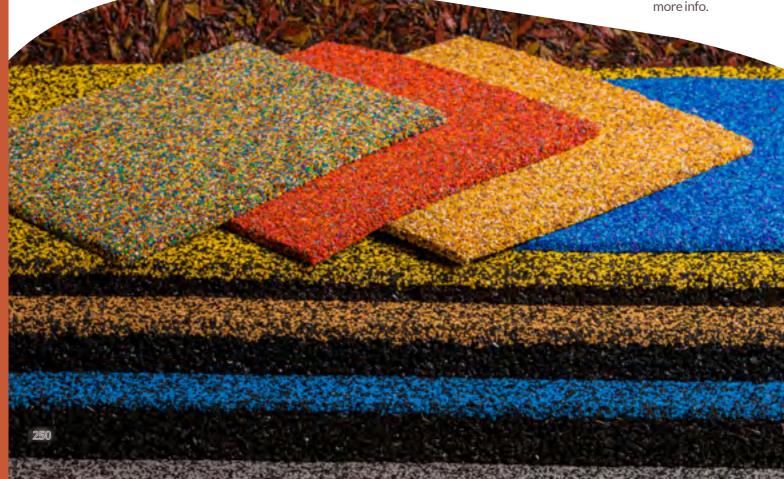

### **SAFETY SURFACES - EPDM**

"EPDM granulate complies with the safety standard for playground surfacing, EVS-EN 1177:2018, and holds the relevant TÜV certification. The poured rubber surface is durable and weather-resistant, requiring minimal maintenance and allowing water permeability. Various multi-colored safety underlays for playgrounds, running tracks, etc., can be designed using colored poured rubber granules. EPDM rubber surfaces are available in multiple shades, enabling the creation of exciting, playful, and vibrant playground bases. Additionally, 3D EPDM designs can be incorporated into the surface by pouring them within the rubber layer.

Features of EPDM surfacing:

- -Weather-resistant
- Durable
- -Water-permeable
- Low maintenance
- Wide range of colors
- No need for replacement like sand, for example
- Can be installed on solid surfaces (asphalt, concrete, compacted fine-grain gravel)
- Compacted fille-graingraver)
- Easily installed in wavy patterns.

The rubber surface is installed in two layers: the first layer, composed of black SBR rubber, provides softness to the area, and the top layer consists of EPDM granules in various colors. Dry weather and a minimum average temperature of +5°C over 24 hours are required for the installation of the rubber surface. Pressure washing can be used for maintenance to prevent dirt from adhering to the surface. Debris, leaves, and similar dirt can be removed using a brush or leaf blower."

#### Most popular mixed colors of EPDM

Green and black mix

Desert mix

Lava mix

Yellow and black mix

There are many more color options. Ask your Tiptiptap sales rep for more info.