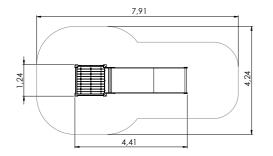

de SHELL round



LM021 Slide BEAVER



LM021-1 Slide BEAVER with climbing frame



# **ACTIVITY PANELS**









Η

AP03 ARITHMETICS 1

0,75m 0,75m

W







 $\begin{array}{c} AP04\\ ARITHMETICS 2\\ \hline H \\ \hline W \\ \hline \end{array}$ 

























 $\begin{array}{c} AP18\\ LET'S \ PLAY \\ \hline \\ \hline \\ H \\ 0,75m \\ 0,75m \end{array} \xrightarrow{W}$ 













AP19 COURIER PLAY ACTIVITY PANEL







e Tototage





AP20 PRINTED ACTIVITY PANEL





#### **CLIMBING WALLS**











AP09 CLIMBING WALL WATER WORLD





AP10 CLIMBING WALL FOREST W Н

3,00m 2,80m



AP08 CLIMBING WALL PIRATE





PLAY CENTRES



3,72

3,72

3,72

4,61

LM011 Slide DAN (1,55m)



LM011-1 Slide DEE (2,15m)



LM011-2 Slide DEB (wide slide, 2,15m)



LM012-1 Slide BUD















3,71

PLAY CENTRES



LM014 Slide ALF



LM001 Slide TIM



LM002 Slide ANN



LM013 Slide SAM























LM010 Play Centre BRITA



LM009 Play Centre ANETE



LMK004 Play Centre PAULA



















LM016 Play Centre AMANDA





LM017 Play Centre AMANDUS







LM207 Slide BEN







LM231-1 Play Centre CARLOS



LM231 Play Centre CARL

















PLAY CENTRES







LM240 Play Centre RENATA



LM240-1 Play Centre ROBIN



LM219 Play Centre CONRAD















PLAY CENTRES



6,54

4,78

4,78

6,60

LM201 Slide EMMA



LM200 Slide LARS



LM202 Play Centre MARIA







LM223 Play Centre THERESA



6,48



LM224 Slide THEO



















LM006-1 Play Centre LAURI



LM006-2 Play Centre LAUREN



LM105 Play Centre PETERI



LM101 Play Centre MARCUS





LM209