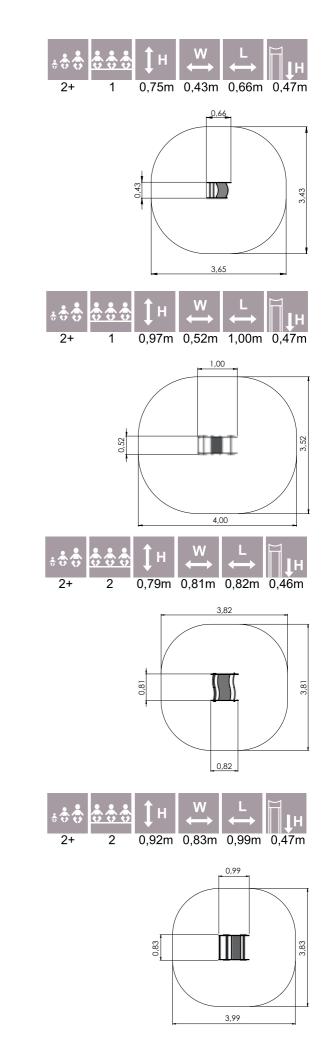

Swing BELL-FLOWER 3 places (1+2) (without seats and fittings)



K008 Swing BELL-FLOWER 4 places (without seats and fittings)





1+

1



2,50m 2,52m 2,49m 1,35m



















SWINGS



# **SWINGS**

K113 Swing BABY SNAIL (without seat)



K113-3 Swing BABY SNAIL 2 seats (without seats)



W

1,71m 1,00m 2,61m 0,92m

H

1+

1











K113-5 Swing BABY SNAIL 3 seats (without seats)













A

#### VLO36 Spring swing KITTY



VLO37 Spring swing TIBBY



VLO33 Spring swing BRUNO



VLO34 Spring swing ALEX

















VLO35 Spring swing MOBI



VL039 Spring swing WILBUR



VL040 Torsion spring swing MAX

SPRING SWINGS SEE-SAWS



VL049 Spring swing SPEEDY



VL038 Spring swing CORA



VLI45 Spring swing BEETLE



VLI50 MF Spring swing DOCKY



VLI46 Spring swing HUMMER







VLI47 Spring swing PONY



VLI51 Spring swing PEGASUS



VLI48 See-saw CASPER

SPRING SWINGS SEE-SAWS



VLI49 Spring swing DUO



VL9008 TUBE with springs TUBO



VLI44 Spring swing FLOWER (4-seats)























VLI54 Spring swing AICRAFT



K106 See-saw CLAM



K102 See-saw BUBBLE

SPRING SWINGS SEE-SAWS



K200 Stand on see-saw



VLI56 Spring Swing LILY



VLI57 Spring Swing ASTRONAUT



VLO52 Spring Swing HORSE



VL58 Spring Swing LADYBUG





VLO50 Spring Swing LION



VLO51 Spring Swing ZEBRA







K103 See-saw TODDLER 2 seats







K105 See-saw TODDLER 2 seats with backrests















K104 See-saw TODDLER 4 seats



K108 See-saw 4 seats



2













3,95





MM001 Playhouse KIOSK



MM301 Playhouse APPLE



MM302 Playhouse APPLE with BUSHES







LMK003