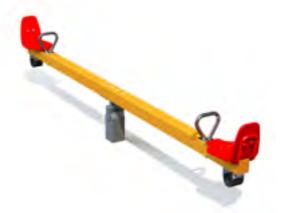

LM503 Slide RAT

RS202 Climbing Frame FOXHOLE

KK1 see-saw SEAL

14,15

VL52 Spring swing BADGER

VL55 Spring swing RACCOON

VL56 Spring swing RABBIT

VL57 Spring swing RABBITS