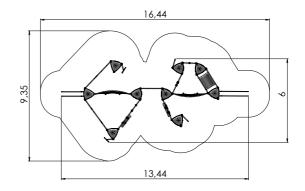

#### осто

OCT108 Climbing tower high

OCT109 Climbing tower

5,06

6,20

2,86m 3,20m 5,06m 1,00m 1-20 4+ 8,06 3,20 35,2m²

OCT300 Labyrinth