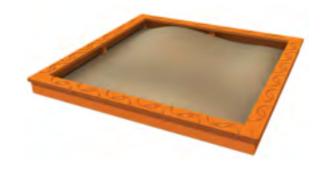

### IPK201 Two-sided seat CROCO

IPK203 Seat and play table CROCO

IPR802 Set for a group of children CROCO

Million Ad

The

| LK16 | Sandbox                       | 1600x1600                           |
|------|-------------------------------|-------------------------------------|
| LK20 | Sandbox                       | 2000x2000                           |
|      | Sandbox                       | 3000x3000                           |
|      |                               |                                     |
| LK63 | Sandbox                       | 6000x3000                           |
| LK40 | Sandbox<br>Sandbox<br>Sandbox | 3000x3000<br>4000x4000<br>6000x3000 |

LK32 Sandbox triangular

|    | *** | **             | 1н         | ₩<br>↔ | $\stackrel{L}{\longleftrightarrow}$ |
|----|-----|----------------|------------|--------|-------------------------------------|
|    | 1+  | 3-6            | 0,39m      | 1,60m  | 1,60m                               |
|    | *** | \$\$ <b>\$</b> | <b>1</b> н | ₩      | $\stackrel{L}{\longleftrightarrow}$ |
|    | 1+  | 4-8            | 0,39m      | 2,00m  | 2,00m                               |
|    | *** | ÷;;            | <b>1</b> н | ₩<br>↔ | $\stackrel{L}{\longleftrightarrow}$ |
|    | 1+  | 5-10           | 0,39m      | 3,00m  | 3,00m                               |
|    | *** | ÷;;            | 1н         | ₩<br>↔ | $\stackrel{L}{\longleftrightarrow}$ |
|    | 1+  | 10-15          | 0,39m      | 4,00m  | 4,00m                               |
|    | *** | **             | <b>1</b> н | ₩<br>↔ | $\stackrel{L}{\longleftrightarrow}$ |
|    | 1+  | 10-20          | 0,39m      | 3,00m  | 6,00m                               |
|    |     | <b>*</b>       | H.         | ₩      | $\stackrel{L}{\longleftrightarrow}$ |
| 1+ | 5-1 | 0,3            | 39m 3      | ,56m   | 3,98m                               |