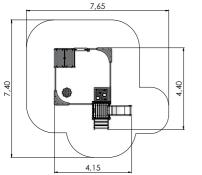

LMK003-1 Play Centre BABY

MM002 Playhouse HUT

MM114 Playhouse WIGWAM

MM114-1 Playhouse WIGWAM 2

MM103 Playtrain GALAXY EXPRESS

<image>

4+

MM116 Playship CAPTAIN DRUM

MM177 Playship EMILY

LM301 Playship GRANT

MM128 Playship LUCY (wide slide)

6-15 3,02m 2,21m 6,91m 1,92m

MM125 Playship SKIFF

MM125-1 Playship SKIFF mini

LM136 Playship TUGBOAT

LM127 Playship JENNY