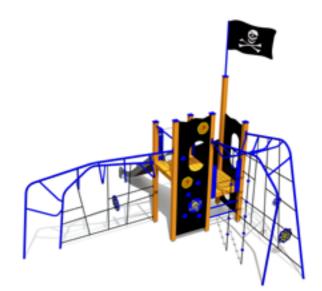

NW101 P GOLDSMITH

PIRATE WORLD

NW102 P POWER

NW201 P COOPER

### **PIRATE WORLD** COLOR OPTIONS:

NW202 P COX

NW210 P MORGAN

MM116 P Pirate ship BLACK DRAGON

MM177 P Playship AMITY

MM126 P Pirate ship RISING SUN

MM127 P Pirate ship FANCY

**PIRATE WORLD** COLOR OPTIONS: