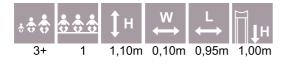

#### TAH001 Blackboard

AW08 Activity wall ARITHMETICS 2

| *** | ÷. | <b>1</b> н | ₩<br>↔ | L<br>↔ |  |
|-----|----|------------|--------|--------|--|
| 4+  | 2  | 1,10m      | 0,10m  | 0,95m  |  |

AW09 Activity wall ARITHMETICS 3