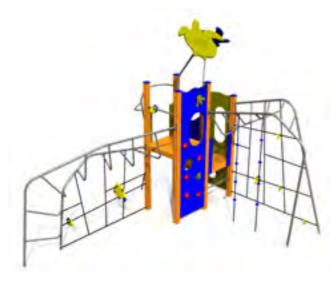

<image>

10,38

13,88

17,09

LM300-3 Multi Activity Centre HARBOUR Mini

LM300-1 Multi Activity Centre HARBOUR Maxi

LM311-1 Play Centre MARGOT

RS101 CHEESE WALL