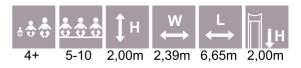

#### AMAZON

AM010

AMAZON

AM012

AM013

| *** | ÷.  | ‡н    | ₩<br>↔ | L<br>↔ | ∏↓н   |
|-----|-----|-------|--------|--------|-------|
| 4+  | 4-8 | 3,34m | 2,86m  | 33,54m | 2,00m |

2,85

is i