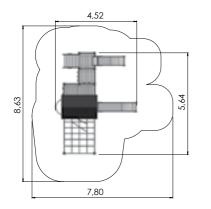

<image>

10,38

13,88

17,09

LM300-3 Multi Activity Centre HARBOUR Mini

LM300-1 Multi Activity Centre HARBOUR Maxi

LM311-1 Play Centre MARGOT

RS101 CHEESE WALL