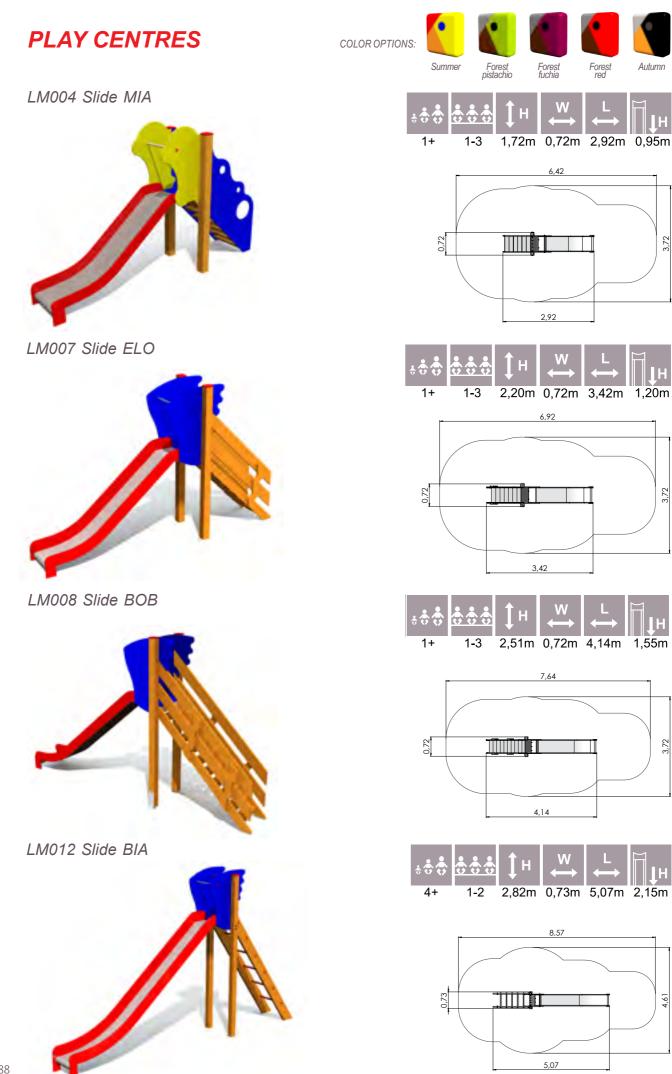

#### **Material options**

Tiptiptap products are safe, durable and of high quality. When creating a new product, we think of future users for whom the attraction must be safe, fulfil its purpose, be fun to use, beautiful to look at.

Our **standard** range uses glued laminated timber posts. The posts are impregnated with anti-mould and anti-rot agent; primed with clear wood preservative; finished with two layers of special translucent exterior paint.

All our products are available also as **maintenance free (MF)**. The main constructions in the maintenance free range are made of aluminium. Platforms, stairs, ramps and slopes are additionally covered with abrasion- and anti-slip 2-component UV-resistant elastomer plastic coating,

|                | PE (standard)                               | MF (maintanance free)                    |
|----------------|---------------------------------------------|------------------------------------------|
| Posts          | Laminated wood                              | Powder coated aluminium                  |
| Platforms      | Laminated wood                              | Plastic covered laminated wood           |
| Panels         | HDPE plastic                                | HDPE plastic                             |
| Climbing walls | HDPE plastic                                | HDPE plastic                             |
| Roofs          | HDPE plastic                                | HDPE plastic                             |
| Tubes          | Zinced and powder coated steel              | Zinced and powder coated steel           |
| Ropes and nets | Six-strand PES<br>cover braided steel ropes | Six-strand PES cover braided steel ropes |
| Slides         | Stainless steel and HDPE plastic            | Stainless steel and HDPE plastic         |
| Stairs         | Laminated wood                              | Plastic covered laminated wood           |
| Climbing grips | HDPE plastic                                | HDPE plastic                             |
| Fixings        | Stainless steel                             | Stainless steel                          |