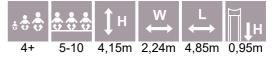

MM177 Playship EMILY

LM301 Playship GRANT

MM128 Playship LUCY (wide slide)

6-15 3,02m 2,21m 6,91m 1,92m

MM125 Playship SKIFF

MM125-1 Playship SKIFF mini

LM136 Playship TUGBOAT

LM127 Playship JENNY