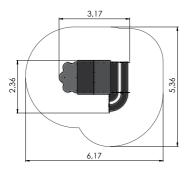

LM503 Slide RAT

RS202 Climbing Frame FOXHOLE

KK1 see-saw SEAL

14,15

VL52 Spring swing BADGER

VL55 Spring swing RACCOON

VL56 Spring swing RABBIT

VL57 Spring swing RABBITS