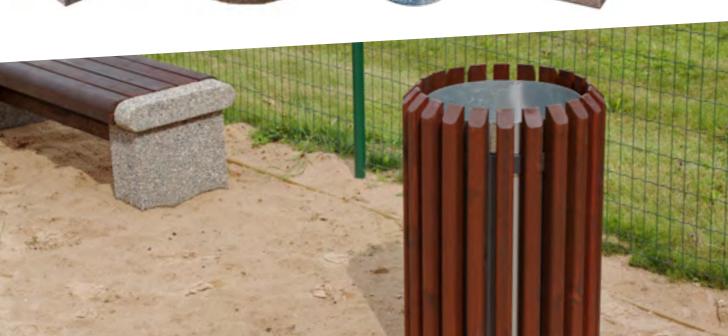

#### PKR001 Dustbin, 30 L

PKR004 Concrete trash bin with tin bucket, 20L

0,48m 0,46m

PKB002 Concrete trash bin with cover, 30L

PKR014 Concrete trash, 55L