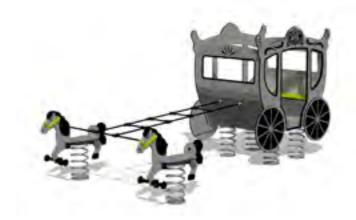

### **THEME PLAY**

MM160 COACH

3,57

safety area: 20,80 m²

MM160-1 COACH WITH HORSES

COLOR OPTIONS:

st Forest A

MM140 Gas station