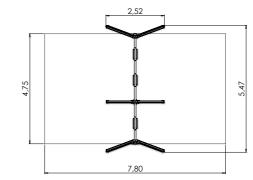

#### AMAZON

AM010

AMAZON

AM012

AM013

| *** | ÷.  | ‡н    | ₩<br>↔ | L<br>↔ | ∏↓н   |
|-----|-----|-------|--------|--------|-------|
| 4+  | 4-8 | 3,34m | 2,86m  | 33,54m | 2,00m |

2,85

is i