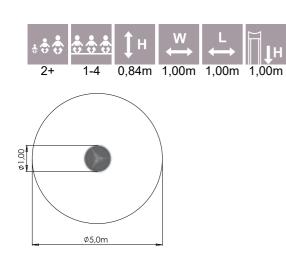

#### AMAZON

AMK001

2,65

AML003

AMAZON

AM500 AMAZON spring swing

AM400 AMAZON carousel

0,66

÷  $\overline{\mathbf{O}}$ 3-6 2,00m 2,21m 2,25m 2,00m 4+

AM004