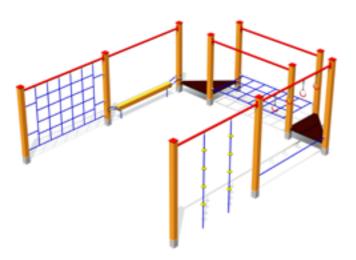

ck GATOR



TKR606 Balance Track EPDM steps







TKR200 Balance Track METEOR SHOWER



TKR607 Balance Track SPACERACE



TKR001 Balance Eqipment COMPASS



TKR001S Balance Equipment COMPASS small



BALANCING, EXERCISE















RK03 Trapezes of three heights



TSV001-1 Hang bars 2 places



TSV001 Hang bars



TSV002 Parallel bars







TSV003 Push-up bars



TSV004 Abdominal training equipment



TSV005 Hanging track TSV005S Hanging track low



BALANCING, EXERCISE

TSV007 Jumping track









TSV012 Outdoor exercise complex 3









TSV013 Outdoor exercise complex 4





TSV013-1 Outdoor exercise complex 4.1





TSV014 Outdoor exercise complex 5







TSV014-1 Outdoor exercise complex 5.1



TSV015 Climbing Rope











BALANCING, EXERCISE



TKR001-1 Balance track 1





TKR001-2 Balance track 2





8,21





TKR001-4 Balance track 4

TKR001-5 Balance track 5









TKR006 Balance track 6

BALANCING, EXERCISE







TKR007 Balance track 7







TKR002 Balance track CIRCLE







TSV100 Stretching wall







# PLAY ELEMENTS

PLAY ELEMENTS

## **PLAY ELEMENTS**

The 3D rubber animals on the playground are real eye-catchers - the exciting bright-coloured creatures draw you near like magnets! Children won't miss out a single opportunity because they can climb on the rubber animals which boost their fantasy and create a fun play environment. Who would not want to fly a ladybird, ride on the back of a huge dog, hug a dolphin or crawl inside a seashell? Small toddlers will be excited by this three-dimensional world into which the playground has turned th