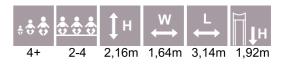

#### осто

OCT108 Climbing tower high

OCT109 Climbing tower

5,06

6,20

2,86m 3,20m 5,06m 1,00m 1-20 4+ 8,06 3,20 35,2m²

OCT300 Labyrinth