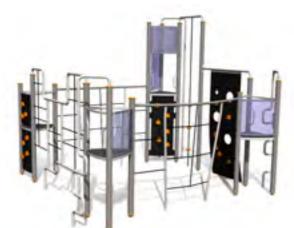

RS128 Climbing complex CIRCLE

RS129 Climbing complex IGUANA

RS130 Climbing complex BOA

RS103 Climbing net, 2 sections

CLIMBING FRAMES

RS100 Climbing net, 3 sections

RS118 Climbing frame LYRA

RS120 Climbing frame TRIANGULUM

RS121 Climbing frame DRACO

RS210 Climbing frame OCTOPUS

RS211 Climbing frame CRAB

RS201 Tube FOXHOLE

RS201 S Tube FOXHOLE S

COLOR OPTIONS:

101300 Revolving climbing tower A PLUS

0102 Revolving climbing tower B