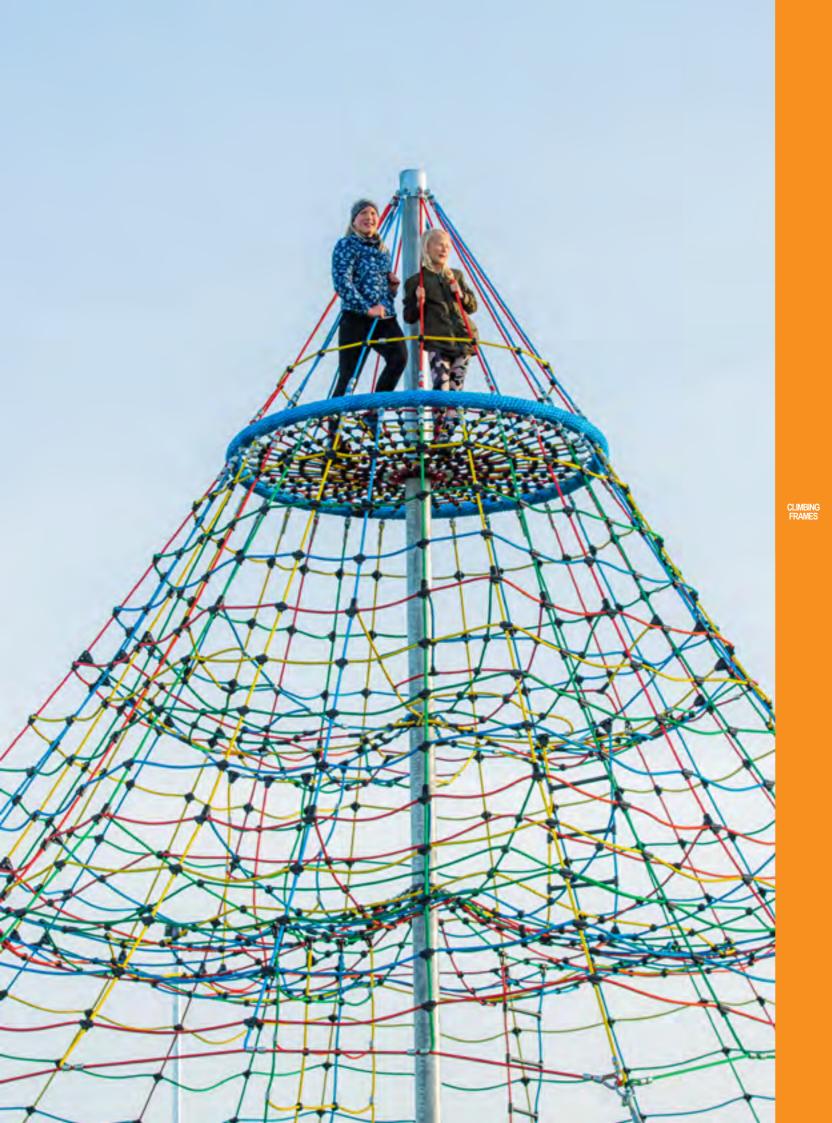

CLIMBING FRAMES

4,02

RS110-2 L Climbing frame HEXAGON 2 (h.1,70m)

RS123 Climbing frame MACACO

RS108 Climbing frame ATHLETES

RS122 Climbing frame SQUIRREL

RS124 Climbing frame TETRA

RS212 Climbing frame CAT

RS128 Climbing complex CIRCLE

RS129 Climbing complex IGUANA

RS130 Climbing complex BOA

RS103 Climbing net, 2 sections

CLIMBING FRAMES

RS100 Climbing net, 3 sections

RS118 Climbing frame LYRA

RS120 Climbing frame TRIANGULUM

RS121 Climbing frame DRACO

RS210 Climbing frame OCTOPUS

RS211 Climbing frame CRAB

RS201 Tube FOXHOLE

RS201 S Tube FOXHOLE S

COLOR OPTIONS:

101300 Revolving climbing tower A PLUS

0102 Revolving climbing tower B