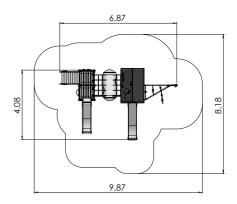

LM220 Play Centre HERMANN ,25m

LM225-1 HANNA

LM225 Play Centre HANS

LM226-1 Play Centre EVELIN

LM229 Play Centre DENIZ

LM208-1 Play Centre ALEXANDRA

LM208 Play Centre ALEXANDER

LM300-7 Multi Activity Centre SEBASTIAN