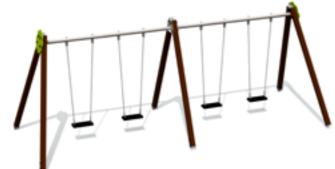

## **SWINGS**

K005 Swing BELL-FLOWER 1 place (without seat and fittings)

K002 Swing BELL-FLOWER 2 places (without seats and fittings)

K115 Swing BELL-FLOWER 3 places (1+2) (without seats and fittings)

K008 Swing BELL-FLOWER 4 places (without seats and fittings)

1+

1

2,50m 2,52m 2,49m 1,35m

SWINGS

# **SWINGS**

K113 Swing BABY SNAIL (without seat)

K113-3 Swing BABY SNAIL 2 seats (without seats)

W

1,71m 1,00m 2,61m 0,92m

H

1+

1