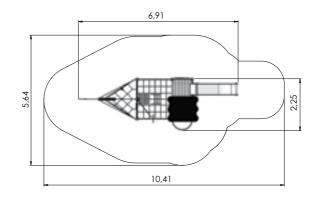

MM177 Playship EMILY

LM301 Playship GRANT

MM128 Playship LUCY (wide slide)

6-15 3,02m 2,21m 6,91m 1,92m

MM125 Playship SKIFF

MM125-1 Playship SKIFF mini

LM136 Playship TUGBOAT

LM127 Playship JENNY