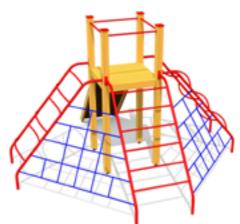

CLIMBING FRAMES

4,02

RS110-2 L Climbing frame HEXAGON 2 (h.1,70m)

RS123 Climbing frame MACACO

RS108 Climbing frame ATHLETES

RS122 Climbing frame SQUIRREL

RS124 Climbing frame TETRA

RS212 Climbing frame CAT

RS128 Climbing complex CIRCLE

RS129 Climbing complex IGUANA

RS130 Climbing complex BOA

RS103 Climbing net, 2 sections

CLIMBING FRAMES

RS100 Climbing net, 3 sections

RS118 Climbing frame LYRA

RS120 Climbing frame TRIANGULUM

RS121 Climbing frame DRACO

RS210 Climbing frame OCTOPUS

RS211 Climbing frame CRAB

RS201 Tube FOXHOLE

RS201 S Tube FOXHOLE S

COLOR OPTIONS:

101300 Revolving climbing tower A PLUS

0102 Revolving climbing tower B