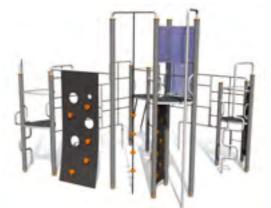

RS121 Climbing frame DRACO

RS210 Climbing frame OCTOPUS

RS211 Climbing frame CRAB

RS201 Tube FOXHOLE

RS201 S Tube FOXHOLE S

COLOR OPTIONS:

101300 Revolving climbing tower A PLUS

0102 Revolving climbing tower B

0109 Revolving climbing tower C

0108 Revolving climbing tower P