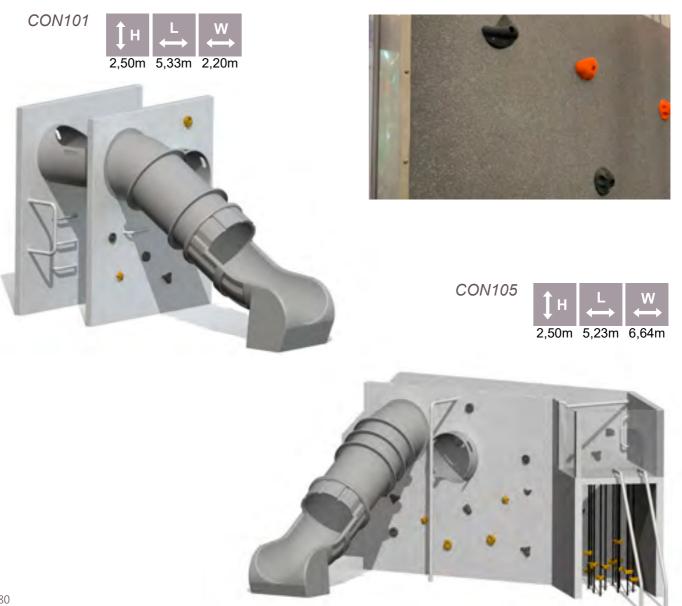

<image>

10,38

13,88

17,09

LM300-3 Multi Activity Centre HARBOUR Mini

LM300-1 Multi Activity Centre HARBOUR Maxi

LM311-1 Play Centre MARGOT

RS101 CHEESE WALL