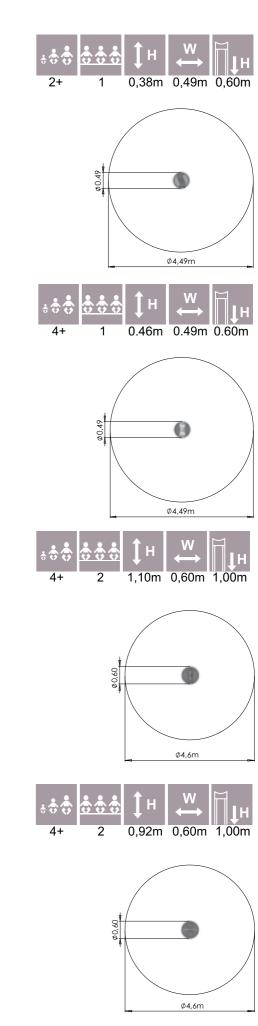

#### VLO36 Spring swing KITTY

VLO37 Spring swing TIBBY

VLO33 Spring swing BRUNO

VLO34 Spring swing ALEX

VLO35 Spring swing MOBI

VL039 Spring swing WILBUR

VL040 Torsion spring swing MAX

SPRING SWINGS SEE-SAWS

VL049 Spring swing SPEEDY

VL038 Spring swing CORA

VLI45 Spring swing BEETLE

VLI50 MF Spring swing DOCKY

VLI46 Spring swing HUMMER

VLI47 Spring swing PONY

VLI51 Spring swing PEGASUS

VLI48 See-saw CASPER

SPRING SWINGS SEE-SAWS

VLI49 Spring swing DUO

VL9008 TUBE with springs TUBO

VLI44 Spring swing FLOWER (4-seats)

VLI54 Spring swing AICRAFT

K106 See-saw CLAM

K102 See-saw BUBBLE

SPRING SWINGS SEE-SAWS

K200 Stand on see-saw

VLI56 Spring Swing LILY

VLI57 Spring Swing ASTRONAUT

VLO52 Spring Swing HORSE

VL58 Spring Swing LADYBUG

VLO50 Spring Swing LION

VLO51 Spring Swing ZEBRA

K103 See-saw TODDLER 2 seats