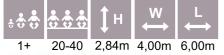

VP005 4x6 Shelter with wooden floor (two walls and plastic roof)

**VP007 SHELTER** 3 walls, 4x6m M 33 10-20 2,50m 4,00m 6,00m

1+