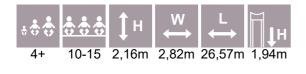

#### AMAZON

AM010

AMAZON

AM012

AM013

| *** | ÷.  | ‡н    | ₩<br>↔ | L<br>↔ | ∏↓н   |
|-----|-----|-------|--------|--------|-------|
| 4+  | 4-8 | 3,34m | 2,86m  | 33,54m | 2,00m |

2,85

is i