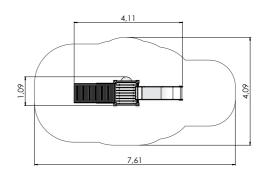

#### AMAZON

AM010

AMAZON

AM012

AM013

| *** | ÷.  | ‡н    | ₩<br>↔ | L<br>↔ | ∏↓н   |
|-----|-----|-------|--------|--------|-------|
| 4+  | 4-8 | 3,34m | 2,86m  | 33,54m | 2,00m |

2,85

is i