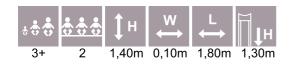

### AW06 Activity wall CLOCK & COUNTER

| * <b>* *</b> | ÷.  | <b>1</b> н | ₩<br>↔ | $\stackrel{L}{\longleftrightarrow}$ |
|--------------|-----|------------|--------|-------------------------------------|
| 4+           | 2-4 | 1,10m      | 0,10m  | 1,80m                               |