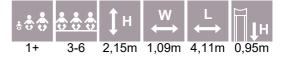

#### осто

5,90

OCT500 Climbing frame OCTO kid 1

OCT500-1 Climbing frame OCTO kid 2

OCT500-2 Climbing frame OCTO kid 3

SLAC005 Slackline

#### осто

OCT108 Climbing tower high

OCT109 Climbing tower

5,06

6,20

2,86m 3,20m 5,06m 1,00m 1-20 4+ 8,06 3,20 35,2m²

OCT300 Labyrinth