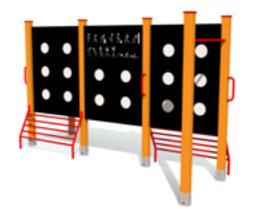

# **ACTIVITY PANELS**

Η

AP03 ARITHMETICS 1

0,75m 0,75m

W

 $\begin{array}{c} AP04\\ ARITHMETICS 2\\ \hline H \\ \hline W \\ \hline \end{array}$ 

 $\begin{array}{c} AP18\\ LET'S \ PLAY \\ \hline \\ \hline \\ H \\ 0,75m \\ 0,75m \end{array} \xrightarrow{W}$ 

AP19 COURIER PLAY ACTIVITY PANEL

e Tototage

AP20 PRINTED ACTIVITY PANEL