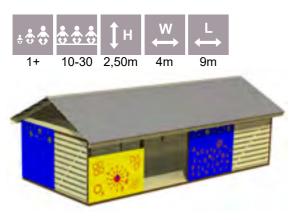

VP005 4x6 Shelter with wooden floor (two walls and plastic roof)

**VP007 SHELTER** 3 walls, 4x6m M 33 10-20 2,50m 4,00m 6,00m

1+