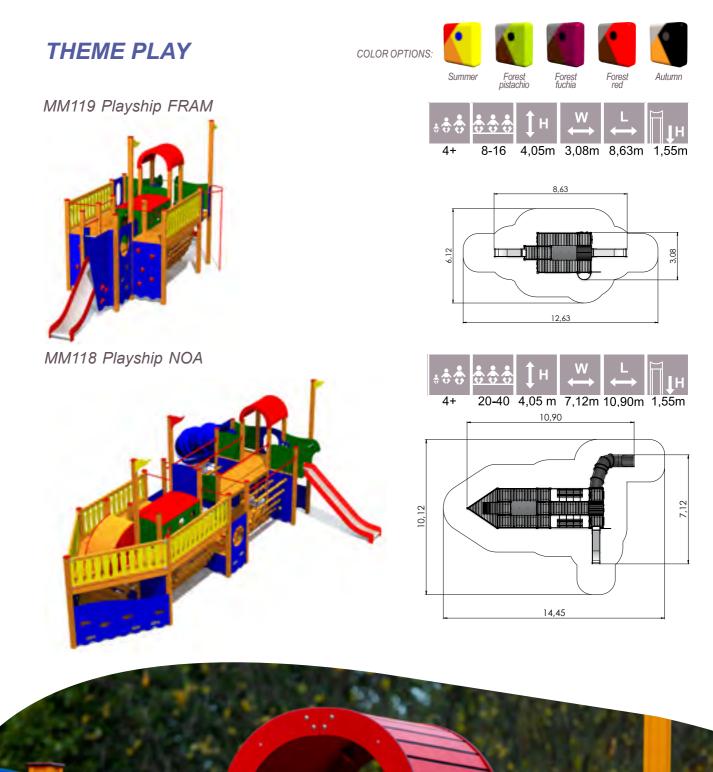

LM006-1 P Play Centre ROCKING HORSE

MM128 P Pirate ship JOHN VAAGE (wide slide)

MM128-2 P Pirate ship ALEXANDER VAAGE

MM136 TUGBOAT

LM301 P Pirate ship LIBERTY

Н

W

MM119 P Pirate ship NIGHT RAMBLER

MM118 P Playship BLACK JOKE

**PIRATE WORLD** COLOR OPTIONS:

RS310 P Play Centre PIRATE DAVIS

K200 P MF Stand on see-saw HOOK

KM005 P Carousel SWORD

KM001 P Carousel DOUBLOON

VLI52 P Spring swing BOWL

VLI44 P Spring swing BLACK