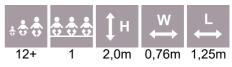

#### BFCH02 Pull Chair

BFCH-04-12-15 3D set A

| *** | *** | <b>1</b> н | ₩<br>↔ | $\stackrel{L}{\longleftrightarrow}$ |
|-----|-----|------------|--------|-------------------------------------|
| 12+ | 3   | 1,85m      | 2,89m  | 3,18m                               |