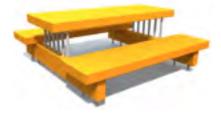

0,85m 1,74m 1,74m

PP007 Park Bench RUSTIC

PP009 Picnic table with chess

 $\begin{array}{c|c}
\uparrow H & \stackrel{W}{\longleftrightarrow} & \stackrel{L}{\longleftrightarrow} \\
\hline
0.70m & 4.50m & 4.70m
\end{array}$ 