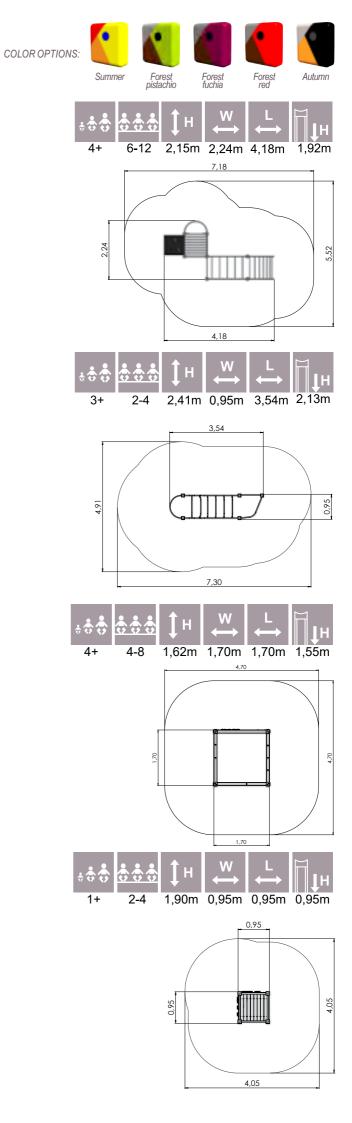

EBASTIAN



<image>









10,38

13,88

17,09

LM300-3 Multi Activity Centre HARBOUR Mini







LM300-1 Multi Activity Centre HARBOUR Maxi





LM311-1 Play Centre MARGOT























RS101 CHEESE WALL



RS112-1 Climbing frame VIVO S



RS112-2 Climbing frame VIVO M



RS112 Three-part climbing frame VIVO



RS109 Climbing Frame START



RS116 Climbing frame MONKEY



RS116-1 Climbing frame MONKEY BIG (plastic wall)



RS115 Climbing frame SPIDERWEB

















Autumn

H

4,99

4,51

н

4,51

4,51









RS110-2 Climbing frame HEXAGON 2



CLIMBING FRAMES







4,02

RS110-2 L Climbing frame HEXAGON 2 (h.1,70m)



RS123 Climbing frame MACACO



RS108 Climbing frame ATHLETES



RS122 Climbing frame SQUIRREL



RS124 Climbing frame TETRA



RS212 Climbing frame CAT







RS128 Climbing complex CIRCLE



RS129 Climbing complex IGUANA



RS130 Climbing complex BOA



















RS103 Climbing net, 2 sections



CLIMBING FRAMES

RS100 Climbing net, 3 sections









RS118 Climbing frame LYRA









RS120 Climbing frame TRIANGULUM



RS121 Climbing frame DRACO





















RS210 Climbing frame OCTOPUS



RS211 Climbing frame CRAB



RS201 Tube FOXHOLE



RS201 S Tube FOXHOLE S







COLOR OPTIONS:



101300 Revolving climbing tower A PLUS



0102 Revolving climbing tower B



0109 Revolving climbing tower C



0108 Revolving climbing tower P





















## **SWINGS**

K005 Swing BELL-FLOWER 1 place (without seat and fittings)



K002 Swing BELL-FLOWER 2 places (without seats and fittings)



K115 Swing BELL-FLOWER 3 places (1+2)