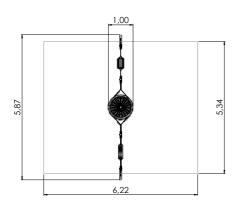

RS210 Climbing frame OCTOPUS



RS211 Climbing frame CRAB



RS201 Tube FOXHOLE



RS201 S Tube FOXHOLE S







COLOR OPTIONS:



101300 Revolving climbing tower A PLUS



0102 Revolving climbing tower B



0109 Revolving climbing tower C



0108 Revolving climbing tower P





















## **SWINGS**

K005 Swing BELL-FLOWER 1 place (without seat and fittings)



K002 Swing BELL-FLOWER 2 places (without seats and fittings)



K115 Swing BELL-FLOWER 3 places (1+2) (without seats and fittings)



K008 Swing BELL-FLOWER 4 places (without seats and fittings)





1+

1



2,50m 2,52m 2,49m 1,35m



















SWINGS



# **SWINGS**

K113 Swing BABY SNAIL (without seat)



K113-3 Swing BABY SNAIL 2 seats (without seats)



W

1,71m 1,00m 2,61m 0,92m

H

1+

1











K113-5 Swing BABY SNAIL 3 seats (without seats)













A

#### VLO36 Spring swing KITTY



VLO37 Spring swing TIBBY



VLO33 Spring swing BRUNO



VLO34 Spring swing ALEX

















VLO35 Spring swing MOBI



VL039 Spring swing WILBUR



VL040 Torsion spring swing MAX

SPRING SWINGS SEE-SAWS



VL049 Spring swing SPEEDY



VL038 Spring swing CORA



VLI45 Spring swing BEETLE



VLI50 MF Spring swing DOCKY



VLI46 Spring swing HUMMER







VLI47 Spring swing PONY



VLI51 Spring swing PEGASUS



VLI48 See-saw CASPER

SPRING SWINGS SEE-SAWS



VLI49 Spring swing DUO



VL9008 TUBE with springs TUBO



VLI44 Spring swing FLOWER (4-seats)























VLI54 Spring swing AICRAFT



K106 See-saw CLAM



K102 See-saw BUBBLE

SPRING SWINGS SEE-SAWS



K200 Stand on see-sa