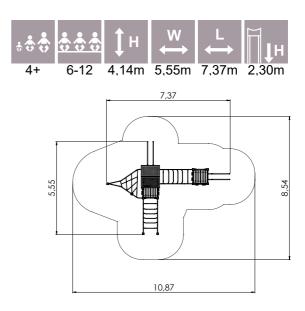

PLAY CENTRES

6,54

4,78

4,78

6,60

LM201 Slide EMMA

LM200 Slide LARS

LM202 Play Centre MARIA