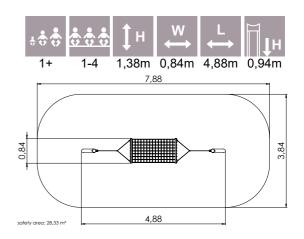

MM140-1 Gas station

MK01 Mud kitchen

| * <b>**</b> | *** | 1н    | ₩<br>↔ | $\stackrel{L}{\longleftrightarrow}$ | Ė |
|-------------|-----|-------|--------|-------------------------------------|---|
| 1+          | 4-8 | 1,31m | 0,66m  | 4,37m                               |   |