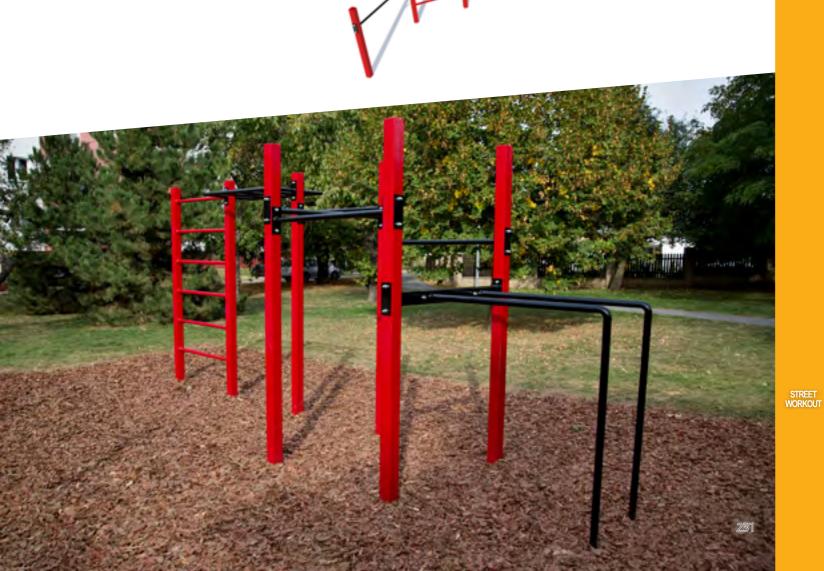

KR01 Backboard ring with net



KPKL01 Backboard and a ring (nylon net)





# JPV01 Football gate for children 1x1,5m with net



#### JPV02 Football gate 2x3 m with net





#### PSE001 Ball wall 2,5x2,3m



# SS100 Volleyball metalposts with ground sleeves and net



SPORTS EQUIPMENT



MFS001 Multifunctional Arena wooden 31m x 16m

| *** | ÷. | <b>1</b> н | ₩<br>↔ | L<br>↔ |
|-----|----|------------|--------|--------|
| 5+  | 1- | 3,75m      | 31m    | 16m    |



MFS002 Multiarena metal 13m x 21m









MFS100 MF FR Multiarena 6m x 4m



MFS100-1 MF FR Multiarena 10m x 6m



4+

1,34m

4,12m7,18m







WO 02 FLORIDA SET



WO 01 CALIFORNIA SET











WO 03 KENTUCKY XS SET

WO 04 IDAHO SET





WO 05 WORKOUT BARN SET



WO 06 NEBRASKA SET



÷;;;

3-6

14+

ÎН

6m

4,89m 5,69m



WOS 1 BOSTON SET



WOS 2 ATLANTA SET



WOS 3 NEW YORK SET



WOS 4 WASHINGTON SET

















#### BFCH-02-03-04-05-12 5D set A





1D Main Pole

2D Double Main Pole

3D Three-main Pole

5D Five-main Pole

















#### BFCH01 Push chair









#### BFCH02 Pull Chair











BFCH-04-12-15 3D set A

| *** | *** | <b>1</b> н | ₩<br>↔ | $\stackrel{L}{\longleftrightarrow}$ |
|-----|-----|------------|--------|-------------------------------------|
| 12+ | 3   | 1,85m      | 2,89m  | 3,18m                               |



BFCH-02-12-15 3D set B





#### BFCH-02-04-12 3D set D







STREET WORKOUT

235



#### BFCH-02-04-05 3D set C

| **  | ÷. | 1н    | ₩<br>↔ | $\stackrel{L}{\longleftrightarrow}$ |
|-----|----|-------|--------|-------------------------------------|
|