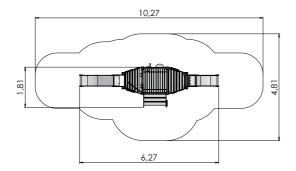

#### AMAZON

AM010

AMAZON

AM012

AM013

| *** | ÷.  | ‡н    | ₩<br>↔ | L<br>↔ | ∏↓н   |
|-----|-----|-------|--------|--------|-------|
| 4+  | 4-8 | 3,34m | 2,86m  | 33,54m | 2,00m |

2,85

is i