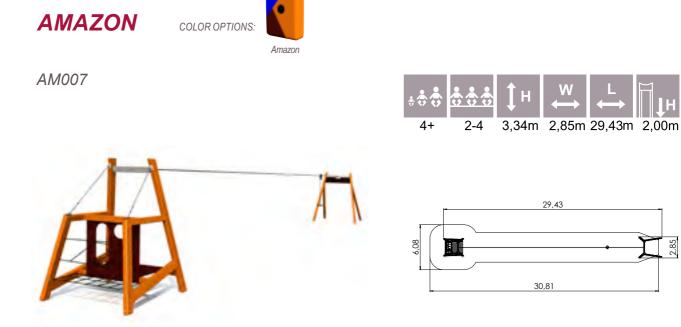

#### AMAZON

AMK001

2,65

AML003

AMAZON

AM500 AMAZON spring swing

AM400 AMAZON carousel

0,66

#### AMAZON

AM010

AMAZON

AM012

AM013

| *** | ÷.  | ‡н    | ₩<br>↔ | L<br>↔ | ∏↓н   |
|-----|-----|-------|--------|--------|-------|
| 4+  | 4-8 | 3,34m | 2,86m  | 33,54m | 2,00m |

2,85

is i