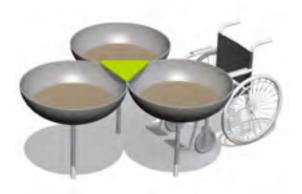

MM122-1 Playship GUSTAV VASA 2 (wheelchair accessible)

MM122-2 Playship GUSTAV VASA mini

MM139 HELICOPTER