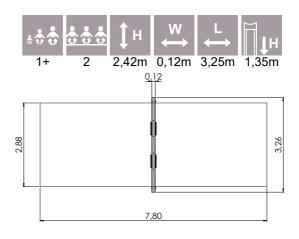

PLAY CENTRES

6,54

4,78

4,78

6,60

LM201 Slide EMMA

LM200 Slide LARS

LM202 Play Centre MARIA