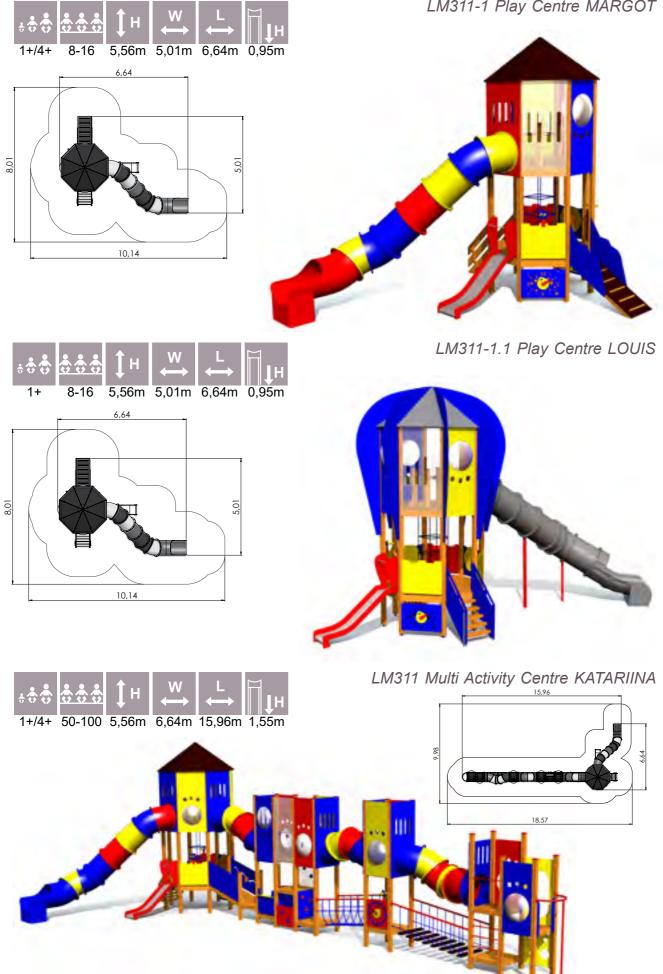

<image>

10,38

13,88

17,09

LM300-3 Multi Activity Centre HARBOUR Mini

LM300-1 Multi Activity Centre HARBOUR Maxi

LM311-1 Play Centre MARGOT

RS101 CHEESE WALL