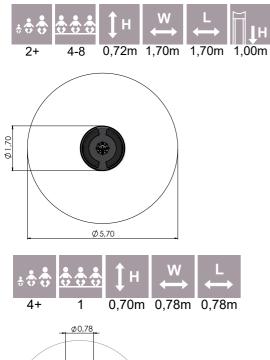

### **PIRATE WORLD** COLOR OPTIONS:



NW202 P COX







NW210 P MORGAN







MM116 P Pirate ship BLACK DRAGON







MM177 P Playship AMITY



MM126 P Pirate ship RISING SUN



MM127 P Pirate ship FANCY



















**PIRATE WORLD** COLOR OPTIONS:



LM006-1 P Play Centre ROCKING HORSE



MM128 P Pirate ship JOHN VAAGE (wide slide)



MM128-2 P Pirate ship ALEXANDER VAAGE



MM136 TUGBOAT





LM301 P Pirate ship LIBERTY



Н

W











MM119 P Pirate ship NIGHT RAMBLER



MM118 P Playship BLACK JOKE



**PIRATE WORLD** COLOR OPTIONS:



RS310 P Play Centre PIRATE DAVIS



K200 P MF Stand on see-saw HOOK



KM005 P Carousel SWORD





KM001 P Carousel DOUBLOON



VLI52 P Spring swing BOWL



VLI44 P Spring swing BLACK



TKR001 P Balancing equipment PIRATE COMPASS

















K002 P Swing DUCAT 2 places (without seats and fittings)



K008 P Swing DUCAT 4 places (without seats and fittings)



K009 P Swing DUCAT 6 places steel groundfixings (without seats and fittings)



















Ø

10m

No. of Lot of Lo

## ZODIAC



|                | PE                                       | MF                                 |
|----------------|------------------------------------------|------------------------------------|
| Posts          | Laminated wood                           | Powder coated aluminium            |
| Platforms      | Laminated wood                           | Plastic covered laminated wood     |
| Panels         | HDPE plastic                             | HDPE plastic                       |
| Climbing walls | HDPE plastic