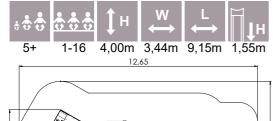

<image>

10,38

13,88

17,09

LM300-3 Multi Activity Centre HARBOUR Mini

LM300-1 Multi Activity Centre HARBOUR Maxi

LM311-1 Play Centre MARGOT

RS101 CHEESE WALL