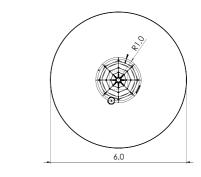

### IPK201 Two-sided seat CROCO

IPK203 Seat and play table CROCO

IPR802 Set for a group of children CROCO

Million Ad

The

| LK16 | Sandbox                       | 1600x1600                           |
|------|-------------------------------|-------------------------------------|
| LK20 | Sandbox                       | 2000x2000                           |
|      | Sandbox                       | 3000x3000                           |
|      |                               |                                     |
| LK63 | Sandbox                       | 6000x3000                           |
| LK40 | Sandbox<br>Sandbox<br>Sandbox | 3000x3000<br>4000x4000<br>6000x3000 |

LK32 Sandbox triangular

|    | *** | **             | 1н         | ₩<br>↔ | $\stackrel{L}{\longleftrightarrow}$ |
|----|-----|----------------|------------|--------|-------------------------------------|
|    | 1+  | 3-6            | 0,39m      | 1,60m  | 1,60m                               |
|    | *** | \$\$ <b>\$</b> | <b>1</b> н | ₩      | $\stackrel{L}{\longleftrightarrow}$ |
|    | 1+  | 4-8            | 0,39m      | 2,00m  | 2,00m                               |
|    | *** | ÷;;            | <b>1</b> н | ₩<br>↔ | $\stackrel{L}{\longleftrightarrow}$ |
|    | 1+  | 5-10           | 0,39m      | 3,00m  | 3,00m                               |
|    | *** | ÷;;            | 1н         | ₩<br>↔ | $\stackrel{L}{\longleftrightarrow}$ |
|    | 1+  | 10-15          | 0,39m      | 4,00m  | 4,00m                               |
|    | *** | **             | <b>1</b> н | ₩<br>↔ | $\stackrel{L}{\longleftrightarrow}$ |
|    | 1+  | 10-20          | 0,39m      | 3,00m  | 6,00m                               |
|    |     | <b>*</b>       | H.         | ₩      | $\stackrel{L}{\longleftrightarrow}$ |
| 1+ | 5-1 | 0,3            | 39m 3      | ,56m   | 3,98m                               |