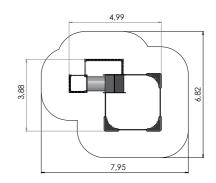

#### осто

OCT108 Climbing tower high

OCT109 Climbing tower

5,06

6,20

2,86m 3,20m 5,06m 1,00m 1-20 4+ 8,06 3,20 35,2m²

OCT300 Labyrinth