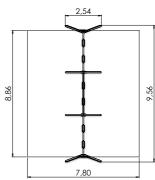

**PIRATE WORLD** COLOR OPTIONS:



LM006-1 P Play Centre ROCKING HORSE



MM128 P Pirate ship JOHN VAAGE (wide slide)



MM128-2 P Pirate ship ALEXANDER VAAGE



MM136 TUGBOAT





LM301 P Pirate ship LIBERTY



Н

W











MM119 P Pirate ship NIGHT RAMBLER



MM118 P Playship BLACK JOKE



**PIRATE WORLD** COLOR OPTIONS:



RS310 P Play Centre PIRATE DAVIS



K200 P MF Stand on see-saw HOOK



KM005 P Carousel SWORD





KM001 P Carousel DOUBLOON



VLI52 P Spring swing BOWL



VLI44 P Spring swing BLACK



TKR001 P Balancing equipment PIRATE COMPASS

















K002 P Swing DUCAT 2 places (without seats and fittings)



K008 P Swing DUCAT 4 places (without seats and fittings)



K009 P Swing DUCAT 6 places steel groundfixings (without seats and fittings)



















Ø

10m

No. of Lot of Lo

## ZODIAC



|                | PE                                       | MF                                 |
|----------------|------------------------------------------|------------------------------------|
| Posts          | Laminated wood                           | Powder coated aluminium            |
| Platforms      | Laminated wood                           | Plastic covered laminated wood     |
| Panels         | HDPE plastic                             | HDPE plastic                       |
| Climbing walls | HDPE plastic                             | HDPE plastic                       |
| Roofs          | HDPE plastic                             | HDPE plastic                       |
| Tubes          | Zinced and powder coated steel           |