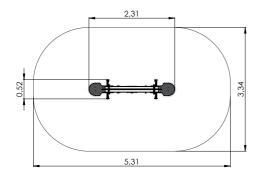

#### осто

OCT108 Climbing tower high

OCT109 Climbing tower

5,06

6,20

2,86m 3,20m 5,06m 1,00m 1-20 4+ 8,06 3,20 35,2m²

OCT300 Labyrinth