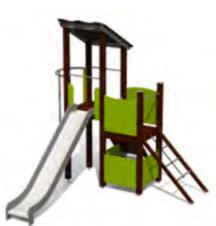

NW101 P GOLDSMITH

PIRATE WORLD

NW102 P POWER

NW201 P COOPER

### **PIRATE WORLD** COLOR OPTIONS:

NW202 P COX

NW210 P MORGAN

MM116 P Pirate ship BLACK DRAGON

MM177 P Playship AMITY

MM126 P Pirate ship RISING SUN

MM127 P Pirate ship FANCY

**PIRATE WORLD** COLOR OPTIONS: