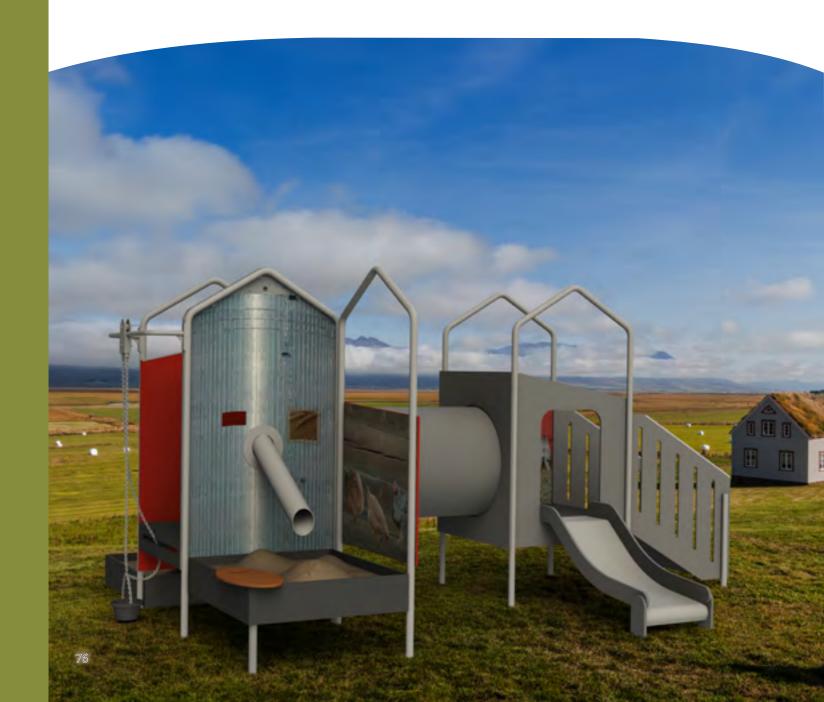

### URBAN

The desire to create is hidden in each person's nature. To aim at something and to prove oneself. To show that the goals are achievable. Overcoming all the obstacles and moving boundaries. We are sure of ourselves because we are young. And it's just us the prosperous future belongs to.

The new product line URBAN impresses with its powerful appearance. One gets the feeling of confronting something powerful and eternal. Indeed, the concrete-like heavy looking material is vandal-proof and extremely durable.You will be convinced immediately after setting a challenge to try yourself. The different labyrinths assembled from modules make one feel welcome and able to surmount obstacles. Come and demonstrate your skill!

The urban product line offers everything searched and expected by young people. They can demonstrate their strength and skill, quickness and invention, spirit and creativity. Grey colour tones refer to grafiti. Is this we are expecting? The modern urbanist design addresses both the admirers of modern architecture and the wildest artistic souls.

The attractions of the URBAN product line are easily installable. Powerful appearance hides high quality materials which combined with reinforced concrete and metal secure the best durability. Be the cities small or large - wherever there is URBAN, there are the young.