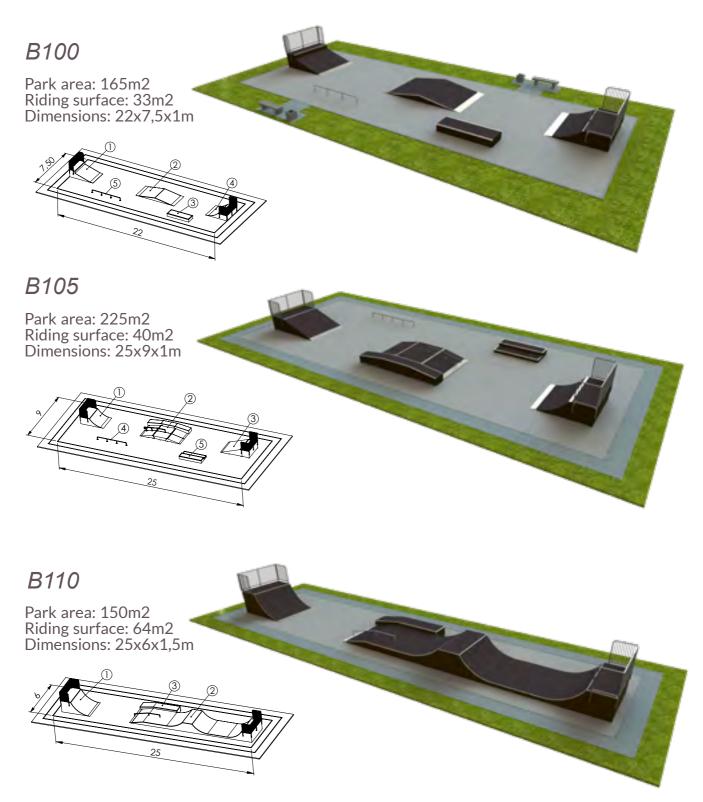

# SKATEPARKS

With over 15 years of experience Tiptiptap offers today more than 200 different solutions. Our skateparks have been developed in partnership with professional riders who know how to challenge their BMX, skateboards, scooters, inliners and more.

Using a skatepark is a great fun but it must be safe. We never compromise on that. Therefore, all our skatepark elements have been manufactured in accordance with the European safety standard EN 14974 and certified by TÜV SÜD GmbH.

The product choice includes both steel and wooden frame elements, either with phenol coated waterproof plywood or professional composite surface- all high quality and weather resistant. Our skateparks evolve in line with the requests and needs of our clients and we try to fulfill the wishes of even the most demanding customers.

## **SKATEPARKS**

To make clients' choice easier our experienced skatepark development team has developed over 40 ready-made skatepark solutions. These are suitable for skateboarders and skaters as well as riders with BMX bikes and scooters.

This can be described as a classic skatepark. Advantage of this type of skatepark solutions is that they have been already designed for skatepark users and you only have to choose the one that suits your park requirements and budget. Our ready-made solutions can be placed on any flat surface, such as concrete or asphalt.

#### Best selling ready-made skatepark solutions

Tiptiptap OÜ Saha-Loo tee 8, Iru Jõelähtme vald, 74206 Harjumaa, Estonia Phone +372 657 6222 E-mail info@tiptiptap.ee www.tiptiptap.ee