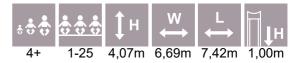

#### AMAZON

AM010

AMAZON

AM012

AM013

| *** | ÷.  | ‡н    | ₩<br>↔ | L<br>↔ | ∏↓н   |
|-----|-----|-------|--------|--------|-------|
| 4+  | 4-8 | 3,34m | 2,86m  | 33,54m | 2,00m |

2,85

is i