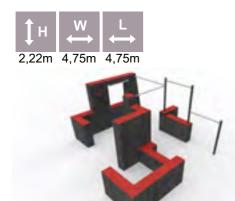

<image>

10,38

13,88

17,09

LM300-3 Multi Activity Centre HARBOUR Mini

LM300-1 Multi Activity Centre HARBOUR Maxi

LM311-1 Play Centre MARGOT

RS101 CHEESE WALL