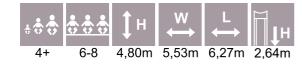

NW101 P GOLDSMITH

PIRATE WORLD

NW102 P POWER

NW201 P COOPER

### **PIRATE WORLD** COLOR OPTIONS:

NW202 P COX

NW210 P MORGAN

MM116 P Pirate ship BLACK DRAGON

MM177 P Playship AMITY

MM126 P Pirate ship RISING SUN

MM127 P Pirate ship FANCY

**PIRATE WORLD** COLOR OPTIONS: