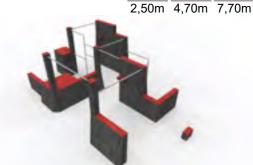

LM228 Ply Centre FREDERIK

LM228-1 Ply Centre FELICIA

LM218 Play Centre INGRID

3,82m 3,34m 4,50m 2,12m 4,50 3,82m 3,49m 4,73m 1,55m 4,73 8,23 3,76m 4,22m 4,50m 1,92m 8,00 4,50

Forest red

L

Autumn

6,42