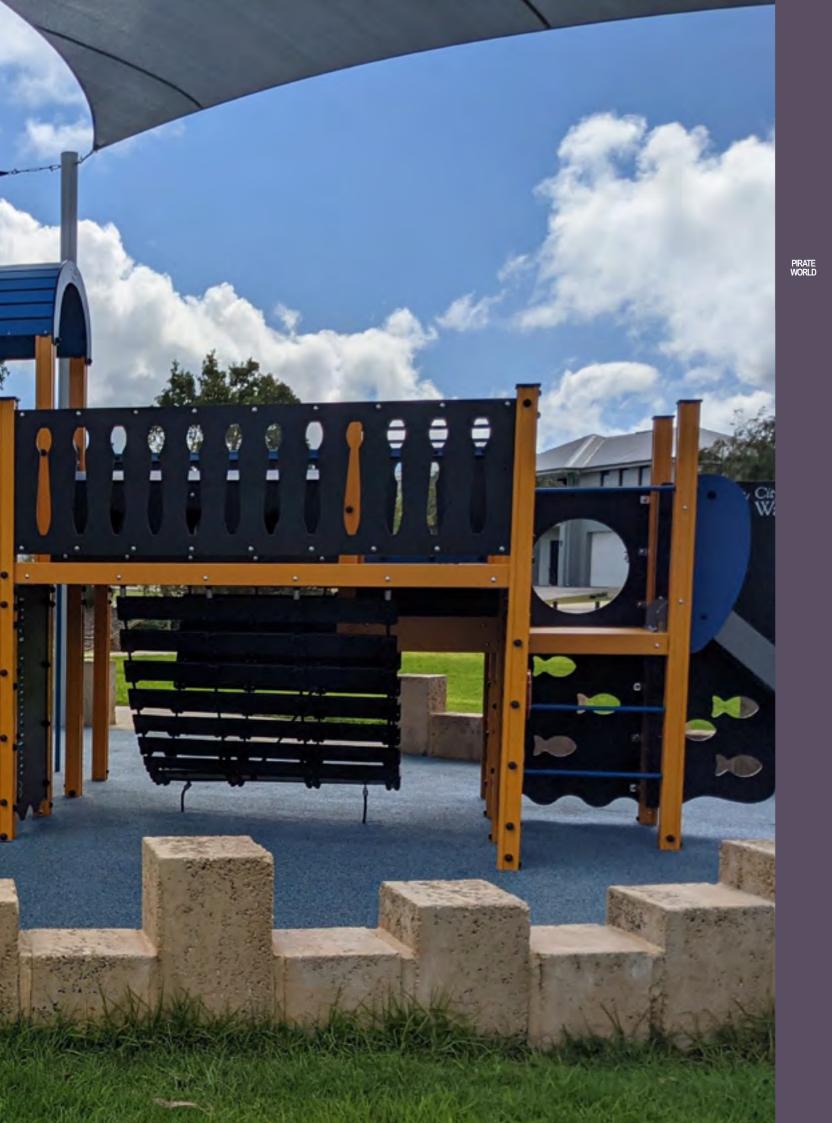

### **PIRATE WORLD** COLOR OPTIONS:

NW202 P COX

NW210 P MORGAN

MM116 P Pirate ship BLACK DRAGON

MM177 P Playship AMITY

MM126 P Pirate ship RISING SUN

MM127 P Pirate ship FANCY

**PIRATE WORLD** COLOR OPTIONS:

LM006-1 P Play Centre ROCKING HORSE

MM128 P Pirate ship JOHN VAAGE (wide slide)

MM128-2 P Pirate ship ALEXANDER VAAGE

MM136 TUGBOAT

LM301 P Pirate ship LIBERTY

Н

W

MM119 P Pirate ship NIGHT RAMBLER

MM118 P Playship BLACK JOKE

**PIRATE WORLD** COLOR OPTIONS:

RS310 P Play Centre PIRATE DAVIS

K200 P MF Stand on see-saw HOOK

KM005 P Carousel SWORD

KM001 P Carousel DOUBLOON

VLI52 P Spring swing BOWL

VLI44 P Spring swing BLACK