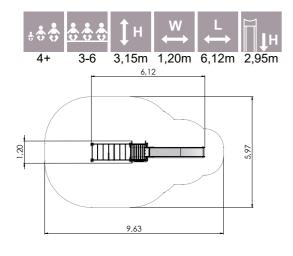

#### осто

OCT108 Climbing tower high

OCT109 Climbing tower

5,06

6,20

2,86m 3,20m 5,06m 1,00m 1-20 4+ 8,06 3,20 35,2m²

OCT300 Labyrinth