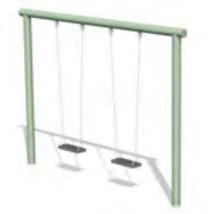

# **SWINGS**

K113 Swing BABY SNAIL (without seat)

K113-3 Swing BABY SNAIL 2 seats (without seats)

W

1,71m 1,00m 2,61m 0,92m

H

1+

1