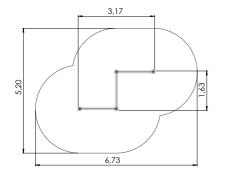

PLAY CENTRES

6,54

4,78

4,78

6,60

LM201 Slide EMMA

LM200 Slide LARS

LM202 Play Centre MARIA