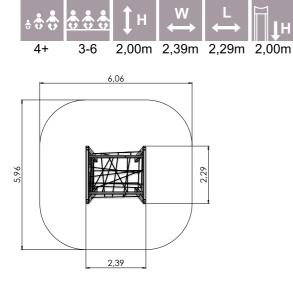

RS121 Climbing frame DRACO

RS210 Climbing frame OCTOPUS

RS211 Climbing frame CRAB

RS201 Tube FOXHOLE

RS201 S Tube FOXHOLE S

COLOR OPTIONS:

101300 Revolving climbing tower A PLUS

0102 Revolving climbing tower B