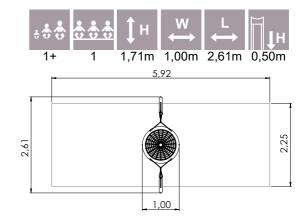

# **SWINGS**

K113 Swing BABY SNAIL (without seat)

K113-3 Swing BABY SNAIL 2 seats (without seats)

W

1,71m 1,00m 2,61m 0,92m

H

1+

1