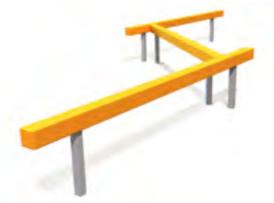

TKR001 Balance Eqipment COMPASS

TKR001S Balance Equipment COMPASS small

BALANCING, EXERCISE

RK03 Trapezes of three heights

TSV001-1 Hang bars 2 places

TSV001 Hang bars

TSV002 Parallel bars

TSV003 Push-up bars