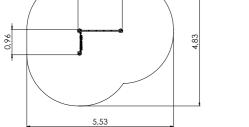

#### осто

5,90

OCT500 Climbing frame OCTO kid 1

OCT500-1 Climbing frame OCTO kid 2

OCT500-2 Climbing frame OCTO kid 3

SLAC005 Slackline

#### осто

OCT108 Climbing tower high

OCT109 Climbing tower

5,06

6,20

2,86m 3,20m 5,06m 1,00m 1-20 4+ 8,06 3,20 35,2m²

OCT300 Labyrinth