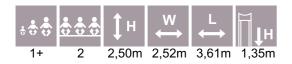

## **SWINGS**

K005 Swing BELL-FLOWER 1 place (without seat and fittings)

K002 Swing BELL-FLOWER 2 places (without seats and fittings)

K115 Swing BELL-FLOWER 3 places (1+2) (without seats and fittings)

K008 Swing BELL-FLOWER 4 places (without seats and fittings)

1+

1

2,50m 2,52m 2,49m 1,35m

SWINGS