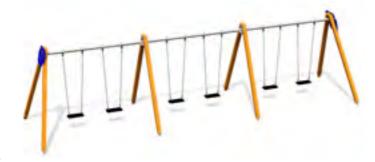

## **SWINGS**

K005 Swing BELL-FLOWER 1 place (without seat and fittings)

K002 Swing BELL-FLOWER 2 places (without seats and fittings)

K115 Swing BELL-FLOWER 3 places (1+2) (without seats and fittings)

K008 Swing BELL-FLOWER 4 places (without seats and fittings)

1+

1

2,50m 2,52m 2,49m 1,35m

SWINGS