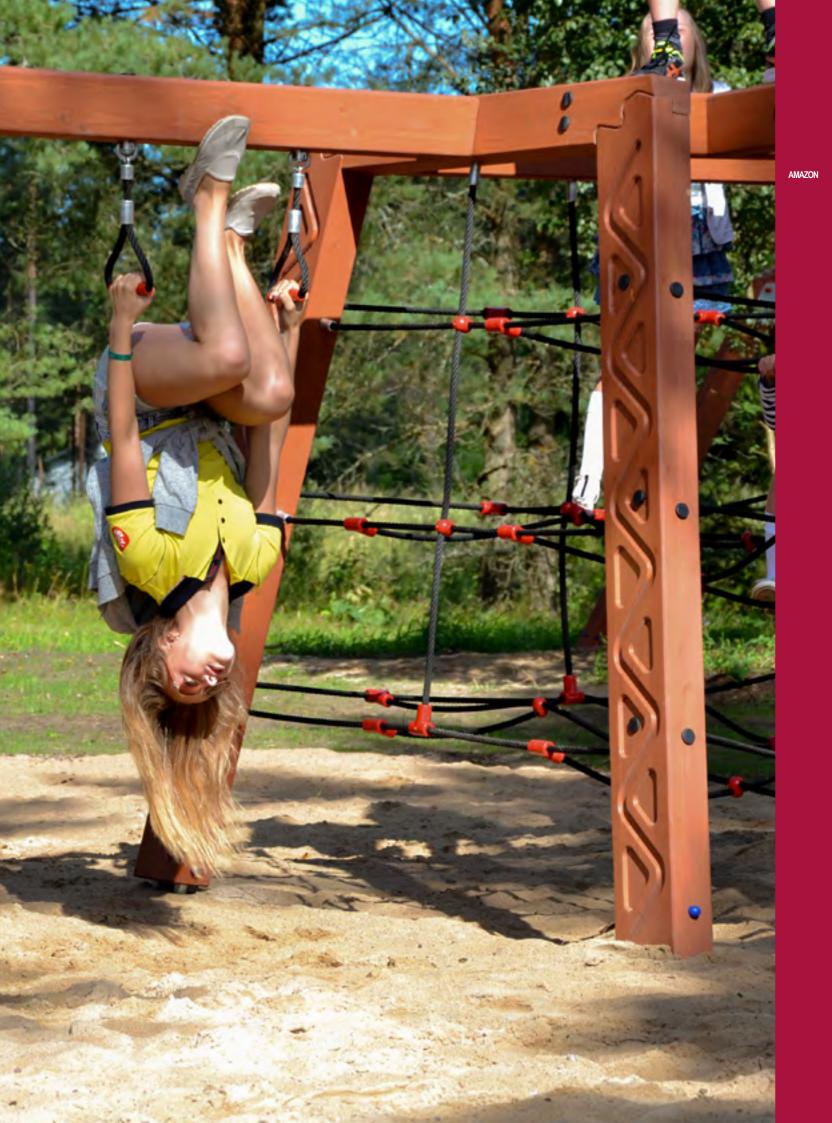

#### ОСТО

Are those constructions skyscrapers, towering proudly skywards? Or alluring city lights, which promise exciting adventures? No, not at all. They are the noteworthy OCTO series products of special design, providing older children and teenagers with challenging experience.

The series has taken its name from the novel octagonal powder coated aluminium posts, which due to their solid grey colour are well suited even for the most modern environment. The acryl glass panels only deepen the impression of glass furnished tall buildings. In reality, it all has to do with durable glass panels of the type known from hockey fields.

The OCTO series reminds us of a big city where a person considers himself to be able to succeed! Who is the coolest, who is the fastest? Who will be a leader, who dares to take risks? Young people do not doubt themselves a bit, they just come and experience, create and conquer. The products are intended to provide older children wishing to test themselves with developing activity and physical effort. The products of the series enable to test one's endurance, coordination, balance and also courage. At the same time, the attractions ensure safe recreation and joy of playing.