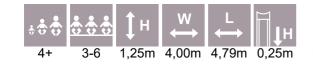

LM228 Ply Centre FREDERIK

LM228-1 Ply Centre FELICIA

LM218 Play Centre INGRID

3,82m 3,34m 4,50m 2,12m 4,50 3,82m 3,49m 4,73m 1,55m 4,73 8,23 3,76m 4,22m 4,50m 1,92m 8,00 4,50

Forest red

L

Autumn

6,42