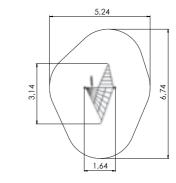

#### осто

OCT108 Climbing tower high

OCT109 Climbing tower

5,06

6,20

2,86m 3,20m 5,06m 1,00m 1-20 4+ 8,06 3,20 35,2m²

OCT300 Labyrinth