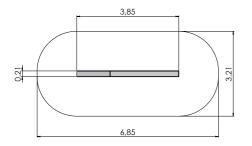

PLP12 Beam with slope

PLP12W Beam with slope (wide)

PLP13 Spring beam

PLP15 Balance beam

H 0,50m 0,21m 2,60m 0,50m 4+ 2-4 5,60 0.21

W

3,21

2,60