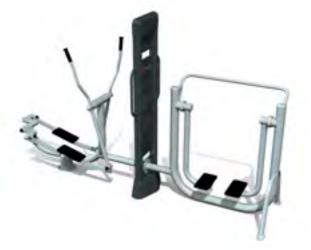

1 Multifunctional Arena wooden 31m x 16m

| *** | ÷. | <b>1</b> н | ₩<br>↔ | L<br>↔ |
|-----|----|------------|--------|--------|
| 5+  | 1- | 3,75m      | 31m    | 16m    |



MFS002 Multiarena metal 13m x 21m









MFS100 MF FR Multiarena 6m x 4m



MFS100-1 MF FR Multiarena 10m x 6m



4+

1,34m

4,12m7,18m







WO 02 FLORIDA SET



WO 01 CALIFORNIA SET











WO 03 KENTUCKY XS SET

WO 04 IDAHO SET





WO 05 WORKOUT BARN SET



WO 06 NEBRASKA SET



÷;;;

3-6

14+

ÎН

6m

4,89m 5,69m



WOS 1 BOSTON SET



WOS 2 ATLANTA SET



WOS 3 NEW YORK SET



WOS 4 WASHINGTON SET

















#### BFCH-02-03-04-05-12 5D set A





1D Main Pole

2D Double Main Pole

3D Three-main Pole

5D Five-main Pole

















#### BFCH01 Push chair









#### BFCH02 Pull Chair











BFCH-04-12-15 3D set A

| *** | *** | <b>1</b> н | ₩<br>↔ | $\stackrel{L}{\longleftrightarrow}$ |
|-----|-----|------------|--------|-------------------------------------|
| 12+ | 3   | 1,85m      | 2,89m  | 3,18m                               |



BFCH-02-12-15 3D set B





#### BFCH-02-04-12 3D set D







STREET WORKOUT

235



#### BFCH-02-04-05 3D set C

| **  | ÷. | 1н    | ₩<br>↔ | $\stackrel{L}{\longleftrightarrow}$ |
|-----|----|-------|--------|-------------------------------------|
| 12+ | 3  | 1,85m | 2,42m  | 2,57m                               |



#### BFCH03 Surfboard





BFCH05 Seated Pedal Trainer





BFCH08 Waist Movement Trainer



#### BFCH04 Space Walker





BFCH06 Arm Wheel





#### BFCH10 Wab Board





BFCH12 Elliptical Cross Trainer





#### BFCH14 Taiji