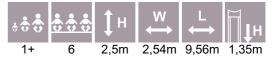

**PIRATE WORLD** COLOR OPTIONS:



LM006-1 P Play Centre ROCKING HORSE



MM128 P Pirate ship JOHN VAAGE (wide slide)



MM128-2 P Pirate ship ALEXANDER VAAGE



MM136 TUGBOAT





LM301 P Pirate ship LIBERTY



Н

W











MM119 P Pirate ship NIGHT RAMBLER



MM118 P Playship BLACK JOKE



**PIRATE WORLD** COLOR OPTIONS:



RS310 P Play Centre PIRATE DAVIS



K200 P MF Stand on see-saw HOOK



KM005 P Carousel SWORD





KM001 P Carousel DOUBLOON



VLI52 P Spring swing BOWL



VLI44 P Spring swing BLACK



TKR001 P Balancing equipment PIRATE COMPASS

















K002 P Swing DUCAT 2 places (without seats and fittings)



K008 P Swing DUCAT 4 places (without seats and fittings)



K009 P Swing DUCAT 6 places steel groundfixings (without seats and fittings)



















Ø

10m

No. of Lot of Lo

## ZODIAC



|                | PE                                       | MF                                 |
|----------------|------------------------------------------|------------------------------------|
| Posts          | Laminated wood                           | Powder coated aluminium            |
| Platforms      | Laminated wood                           | Plastic covered laminated wood     |
| Panels         | HDPE plastic                             | HDPE plastic                       |
| Climbing walls | HDPE plastic                             | HDPE plastic                       |
| Roofs          | HDPE plastic                             | HDPE plastic                       |
| Tubes          | Zinced and powder coated steel