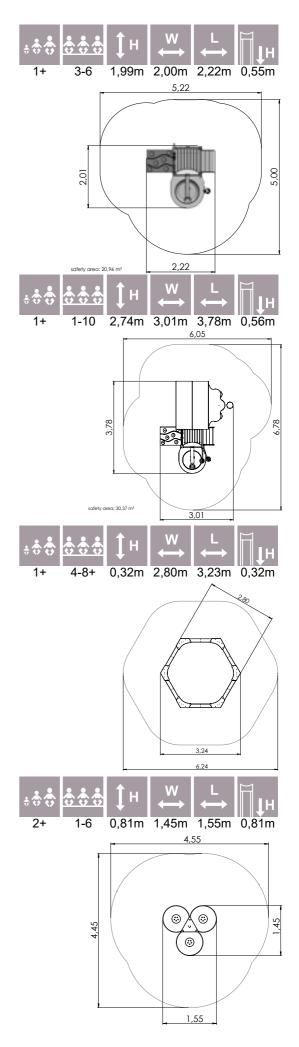

PLAY CENTRES

6,54

4,78

4,78

6,60

LM201 Slide EMMA

LM200 Slide LARS

LM202 Play Centre MARIA

LK32 Sandbox triangular

|    | *** | **             | 1н         | ₩<br>↔ | $\stackrel{L}{\longleftrightarrow}$ |
|----|-----|----------------|------------|--------|-------------------------------------|
|    | 1+  | 3-6            | 0,39m      | 1,60m  | 1,60m                               |
|    | *** | \$\$ <b>\$</b> | <b>1</b> н | ₩      | $\stackrel{L}{\longleftrightarrow}$ |
|    | 1+  | 4-8            | 0,39m      | 2,00m  | 2,00m                               |
|    | *** | ÷;;            | <b>1</b> н | ₩<br>↔ | $\stackrel{L}{\longleftrightarrow}$ |
|    | 1+  | 5-10           | 0,39m      | 3,00m  | 3,00m                               |
|    | *** | ÷;;            | 1н         | ₩<br>↔ | $\stackrel{L}{\longleftrightarrow}$ |
|    | 1+  | 10-15          | 0,39m      | 4,00m  | 4,00m                               |
|    | *** | **             | <b>1</b> н | ₩<br>↔ | $\stackrel{L}{\longleftrightarrow}$ |
|    | 1+  | 10-20          | 0,39m      | 3,00m  | 6,00m                               |
|    |     | <b>*</b>       | H.         | ₩      | $\stackrel{L}{\longleftrightarrow}$ |
| 1+ | 5-1 | 0,3            | 39m 3      | ,56m   | 3,98m                               |

MM122-1 Playship GUSTAV VASA 2 (wheelchair accessible)

MM122-2 Playship GUSTAV VASA mini

MM139 HELICOPTER