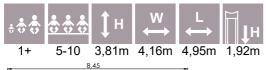

LM228 Ply Centre FREDERIK

LM228-1 Ply Centre FELICIA

LM218 Play Centre INGRID

3,82m 3,34m 4,50m 2,12m 4,50 3,82m 3,49m 4,73m 1,55m 4,73 8,23 3,76m 4,22m 4,50m 1,92m 8,00 4,50

Forest red

L

Autumn

6,42