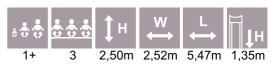

#### AMAZON

AM010

AMAZON

AM012

AM013

| *** | ÷.  | ‡н    | ₩<br>↔ | L<br>↔ | ∏↓н   |
|-----|-----|-------|--------|--------|-------|
| 4+  | 4-8 | 3,34m | 2,86m  | 33,54m | 2,00m |

2,85

is i