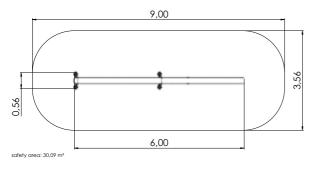

# SS100 Volleyball metalposts with ground sleeves and net

SPORTS EQUIPMENT

MFS001 Multifunctional Arena wooden 31m x 16m

| *** | ÷. | <b>1</b> н | ₩<br>↔ | L<br>↔ |
|-----|----|------------|--------|--------|
| 5+  | 1- | 3,75m      | 31m    | 16m    |