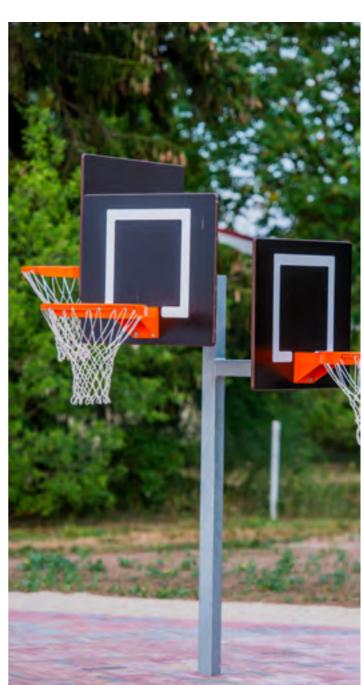

More 3D animal options on Tiptiptap website

KPK02 Basketball construction KPK01 Basketball for adults construction for children

KPK08 Basketball set, backboard 1,2x0,9m, ring with nylon net

KPK04 Basketball set for children

 $\begin{array}{c|c}
 f \\
 f \\
 1,80m \\
 0,65m \\
 0,91m
\end{array}$ 

KPK05 Basketball set TEDDY BEAR

KPK09 Basketball set three heights

KPK03 Basketball construction with 3 rings TRIO